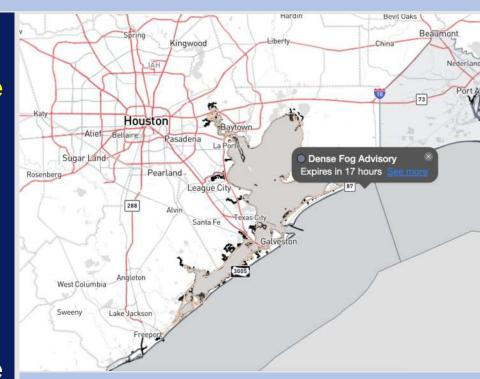

## **Weather Headlines**

- Favoring dense sea fog to continue to be a risk today and through the rest of the week. See visibility slides below.
- Winds will remain calm through the week.
- Dry conditions are favored over the coming days.

**Current Radar: 7:00 PM CT** 

As always, please do not hesitate to reach out to us with any forecast questions at (317)-560-8122. Press 1 for forecast questions.

You can also access real-time forecast updates and 24/7 meteorological chat assistance on your <u>Clarity</u> app. Click <u>here</u> for login assistance.

## Confidence

Patchy dense fog (vis. <1 mile) will continue to creep N of Morgan's Point, becoming widespread after 9PM (vis. 0.5 mile or less) for all stations. This risk will last until ~8-9 AM THU before fog recedes.

Fog is favored to remain dense and widespread, reducing visibility to 1 mile or less for all stations of S of Morgan's Point through 8 - 9AM Thursday.

Beyond ~9 AM THU, fog will begin to clear out for stations N of Morgan's Point while slowly receding S of Morgan's Point.