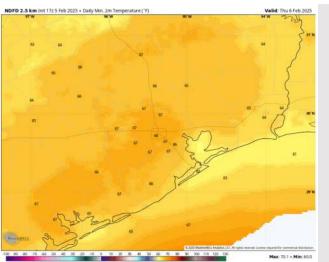

# Houston Pilots: THU. 2/6/2025

High Temps: N of Morgan's Point: Upper 70s to low 80s F. S of Morgan's Point: Upper 60s F to near 70 F.

Visibility: Watching for sea fog threats to continue for all Stations throughout the day on Thursday.

#### Precip Image: 11 AM CT

Wind Speed: 7 AM CT

High Temps Thursday