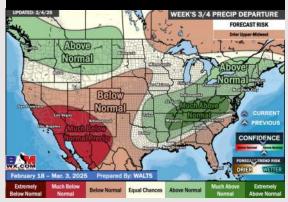

# **Houston Pilots: 2/5/25**

**Next 7 Day Total Precipitation** 

**8-14** Day Temperature Departure

8-14 Day % of Average Precip.

**15-30 Day Temperature Departure** 

- > Temps are expected to be well above normal for the week ahead. Scattered rain chances are favored through the week.
- > Above normal temps and above normal rainfall are expected for week 2.
- Near normal temperatures and near normal precipitation chances are expected for the weeks <sup>3</sup>/<sub>4</sub> timeframe.