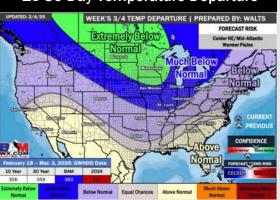

# **Houston Pilots: 2/5/25**

**Next 7 Day Total Precipitation** 

**8-14** Day Temperature Departure

8-14 Day % of Average Precip.

**15-30 Day Temperature Departure** 

- > Temps are expected to be well above normal for the week ahead. Scattered rain chances are favored through the week.
- > Above normal temps and above normal rainfall are expected for week 2.
- Near normal temperatures and near normal precipitation chances are expected for the weeks <sup>3</sup>/<sub>4</sub> timeframe.