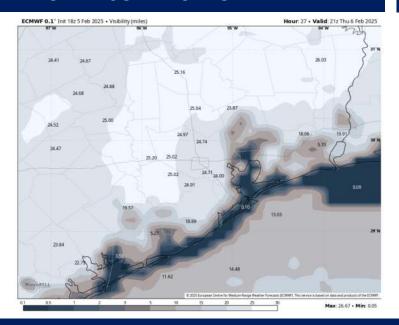

#### 4 AM CST THU VISIBILITY

## Confidence

Patchy dense fog (vis. <1 mile) will continue to creep N of Morgan's Point, becoming widespread after 9PM (vis. 0.5 mile or less) for all stations. This risk will last until ~8-9 AM THU before fog recedes.

Fog is favored to remain dense and widespread, reducing visibility to 1 mile or less for all stations of S of Morgan's Point through 8 - 9AM Thursday.

Beyond ~9 AM THU, fog will begin to clear out for stations N of Morgan's Point while slowly receding S of Morgan's Point.