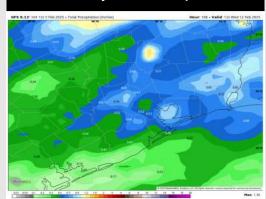

# **Houston Pilots: 2/5/25**

**Next 7 Day Total Precipitation** 

**8-14** Day Temperature Departure

8-14 Day % of Average Precip.

**15-30 Day Temperature Departure** 

- > Temps are expected to be well above normal for the week ahead. Scattered rain chances are favored through the week.
- > Above normal temps and above normal rainfall are expected for week 2.
- Near normal temperatures and near normal precipitation chances are expected for the weeks <sup>3</sup>/<sub>4</sub> timeframe.