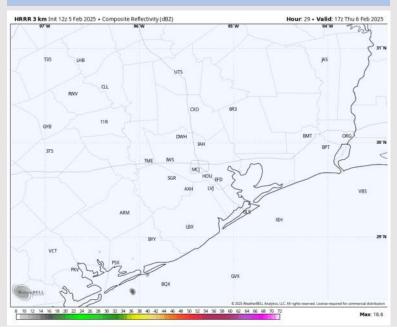

# Houston Pilots: THU. 2/6/2025

## **Forecast Discussion**

**Precip:** Favoring dry conditions for Thursday.

Wind: Winds will be generally out of the SW throughout Thursday, before veering back out of the SE by ~5PM. N of Morgan's Point: Winds will be at 4 – 9 kts throughout the day. S of Morgan's Point: Winds will be at 4 – 9 kts, increasing slightly to 7 – 12 kts after 1PM.