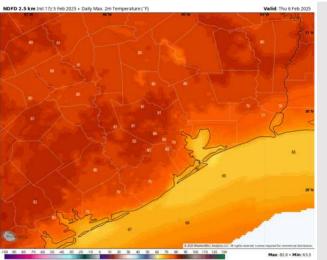

# Houston Pilots: THU. 2/6/2025

High Temps: N of Morgan's Point: Upper 70s to low 80s F. S of Morgan's Point: Upper 60s F to near 70 F.

Visibility: Watching for sea fog threats to continue for all Stations throughout the day on Thursday.

#### Precip Image: 11 AM CT

Wind Speed: 7 AM CT

High Temps Thursday