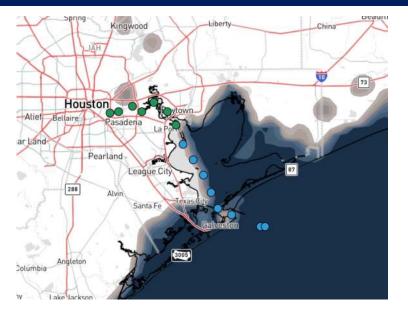

# **Houston Pilots Visibility Report**

#### **CURRENT VISIBILITY (6:45 PM CST)**