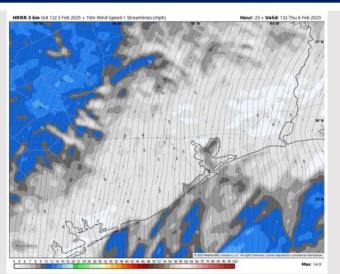

# Houston Pilots: THU. 2/6/2025

## **Forecast Discussion**

**Precip:** Favoring dry conditions for Thursday.

Wind: Winds will be generally out of the SW throughout Thursday, before veering back out of the SE by ~5PM. N of Morgan's Point: Winds will be at 4 – 9 kts throughout the day. S of Morgan's Point: Winds will be at 4 – 9 kts, increasing slightly to 7 – 12 kts after 1PM.

#### Precip Image: 11 AM CT

Wind Speed: 7 AM CT

High Temps Thursday