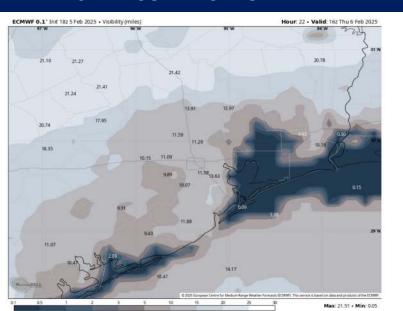

#### **10 AM CST THU VISIBILITY**

#### 3 PM CST THU VISIBILITY

## Confidence

Clear conditions are expected North of Morgan's Point after 9 AM and through 7 PM on THU.

Locations S of Morgan's Point can expect patchy dense fog (vis. <1 mile) to slowly clear out from North to South through 12 PM CT THU.

Most locations South of Morgan's Point will stay clear of fog through ~7 PM with the exception of Station's 11/12 and Boarding Station that can see patchy fog (vis. <1 mile) linger throughout the entire day.