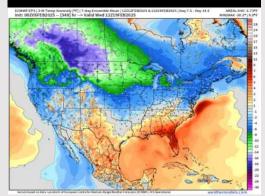

# **Houston Pilots: 2/5/25**

**Next 7 Day Total Precipitation** 

**8-14** Day Temperature Departure

8-14 Day % of Average Precip.

**15-30 Day Temperature Departure** 

- > Temps are expected to be well above normal for the week ahead. Scattered rain chances are favored through the week.
- > Above normal temps and above normal rainfall are expected for week 2.
- Near normal temperatures and near normal precipitation chances are expected for the weeks <sup>3</sup>/<sub>4</sub> timeframe.