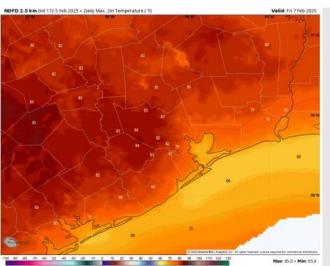

# Houston Pilots: FRI. 2/7/2025

High Temps: N of Morgan's Point: Upper 70s F to low 80s F. S of Morgan's Point: Upper 60s F to low 70s F.

Visibility: Monitoring continued risks for sea fog for all Stations throughout Friday.

## Precip Image: 11 AM CT

Wind Speed 11 AM CT

High Temps Friday