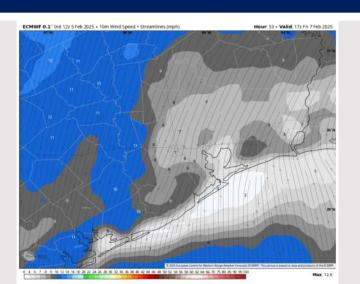

# Houston Pilots: FRI. 2/7/2025

## **Forecast Discussion**

**Precip:** Favoring dry conditions for Friday.

Wind: Winds will be out of the S/SE for all of Friday. N of Morgan's Point: Winds will be 3 – 8 kts for Friday. S of Morgan's Point: Winds will be at 4 – 9 kts, temporarily decreasing to 3 - 7 kts from 10AM to 1PM.

## Precip Image: 11 AM CT

Wind Speed 11 AM CT

High Temps Friday