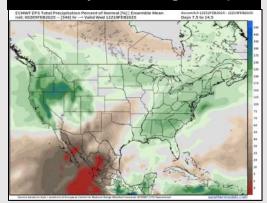

# **Houston Pilots: 2/5/25**

**Next 7 Day Total Precipitation** 

**8-14** Day Temperature Departure

8-14 Day % of Average Precip.

**15-30 Day Temperature Departure** 

- > Temps are expected to be well above normal for the week ahead. Scattered rain chances are favored through the week.
- > Above normal temps and above normal rainfall are expected for week 2.
- Near normal temperatures and near normal precipitation chances are expected for the weeks <sup>3</sup>/<sub>4</sub> timeframe.