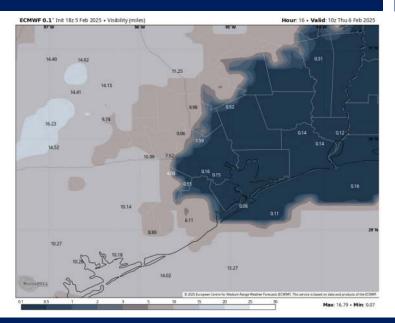

#### 4 AM CST THU VISIBILITY

## Confidence

Patchy dense fog (vis. <1 mile) will continue to creep N of Morgan's Point, becoming widespread after 9PM (vis. 0.5 mile or less) for all stations. This risk will last until ~8-9 AM THU before fog recedes.

Fog is favored to remain dense and widespread, reducing visibility to 1 mile or less for all stations of S of Morgan's Point through 8 - 9AM Thursday.

Beyond ~9 AM THU, fog will begin to clear out for stations N of Morgan's Point while slowly receding S of Morgan's Point.