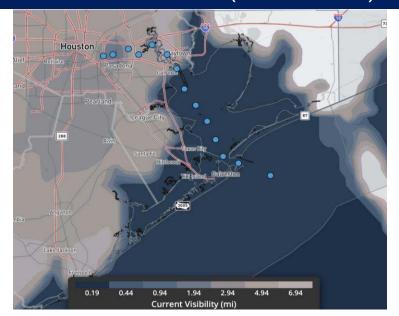

#### **CURRENT VISIBILITY (5:15 AM CST)**

### Confidence

Below Normal

TIMEFRAME THREAT DISCUSSED

**CURRENT - 6 PM WED** 

**MED-HIGH** 

Widespread, dense fog is present this AM reducing visibility to <1 mile for all stations. Throughout the day, coverage and density may alter, however not anticipating a fully clearing today.