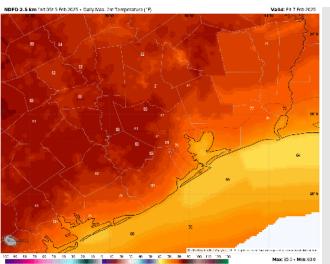

High Temps: N of Morgan's Point: Mid to upper 70's. S of Morgan's Point: Mid 60's.

Visibility: Monitoring continued risks for sea fog for all Stations throughout Friday.

# Precip Image: 11 AM CT

Wind Speed 9 AM CT

High Temps Friday