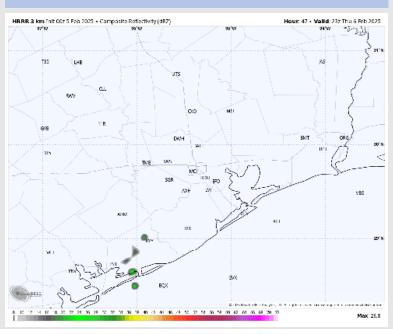

### **Forecast Discussion**

**Precip:** Light drizzle will be possible from 3AM – 7AM for all stations.

Wind: Winds will be out of the S/SE throughout the day. N of Morgan's Point: Winds will be at 4 – 9 kts throughout the day. S of Morgan's Point: Winds will be at 3 – 6 kts, increasing to 7 – 10 kts from 3PM – 8PM.