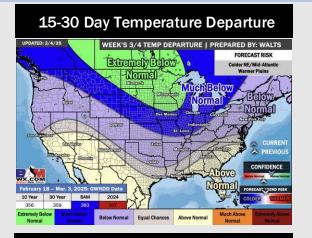

# **Houston Pilots: 2/5/25**

- > Temps are expected to be well above normal for the week ahead. Scattered rain chances are favored through the week.
- > Slightly above normal temps and above normal rainfall are expected for week 2.
- Near normal temperatures and near normal precipitation chances are expected for the weeks <sup>3</sup>/<sub>4</sub> timeframe.