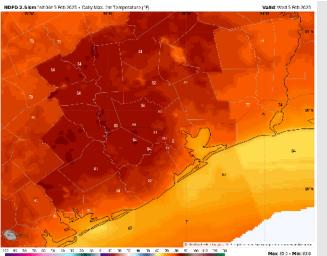

High Temps: N of Morgan's Point: Upper 70s. S of Morgan's Point: Upper 60s F.

Visibility: Monitoring continued sea fog risks or all Stations for today. See visibility slides for more details!

#### **Precip Image: 6AM CT**

Wind Speed: 6 PM CT

High Temps Today