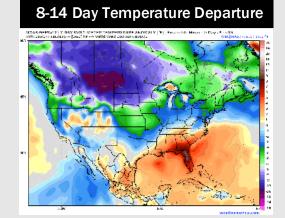

# **Houston Pilots: 2/5/25**

- > Temps are expected to be well above normal for the week ahead. Scattered rain chances are favored through the week.
- > Slightly above normal temps and above normal rainfall are expected for week 2.
- Near normal temperatures and near normal precipitation chances are expected for the weeks <sup>3</sup>/<sub>4</sub> timeframe.