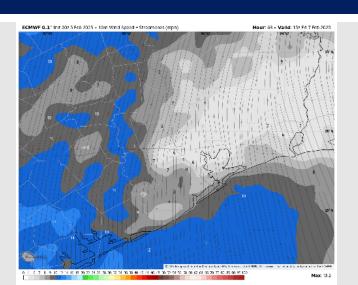

### **Forecast Discussion**

**Precip:** Favoring dry conditions for Friday.

Wind: Winds will be out of the SE for all of Friday. N of Morgan's Point: Winds will be 3 – 8 kts for Friday. S of Morgan's Point: Winds will be at 4 – 9 kts through 10AM Friday before decreasing to 3-6 kts for the remainder o the day.

High Temps: N of Morgan's Point: Mid to upper 70's. S of Morgan's Point: Mid 60's.

Visibility: Monitoring continued risks for sea fog for all Stations throughout Friday.

# Precip Image: 11 AM CT

Wind Speed 9 AM CT

High Temps Friday