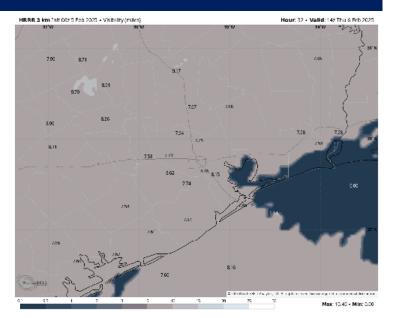

#### **CURRENT VISIBILITY (5:15 AM CST)**

### Confidence

Below Normal

TIMEFRAME THREAT DISCUSSED

**CURRENT - 6 PM WED** 

**MED-HIGH** 

Widespread, dense fog is present this AM reducing visibility to <1 mile for all stations. Throughout the day, coverage and density may alter, however not anticipating a fully clearing today.

N of Morgan's Point- Dense fog will likely become patchier after 9AM, fully receding by 12PM with improved visibility to 1-3 miles. After 6 – 7 PM, there will be a risk for dense pockets of fog to creep back N.

**S** of Morgan's Point- Widespread, dense fog is expected to continue throughout much of the day. Favoring fog coverage to become more patchy, but still dense (vis. of 0.5 mile), between 12 – 6 PM.