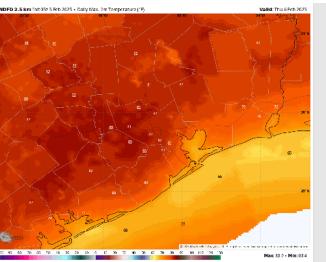

High Temps: N of Morgan's Point: Upper 70s to low 80s F. S of Morgan's Point: Upper 60s F.

Visibility: Watching for sea fog threats to continue for all Stations throughout the day on Thursday.

#### Precip Image: 5 PM CT

Wind Speed: 10 AM CT

High Temps Thursday