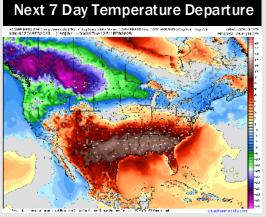

# **Houston Pilots: 2/5/25**

- > Temps are expected to be well above normal for the week ahead. Scattered rain chances are favored through the week.
- > Slightly above normal temps and above normal rainfall are expected for week 2.
- Near normal temperatures and near normal precipitation chances are expected for the weeks <sup>3</sup>/<sub>4</sub> timeframe.