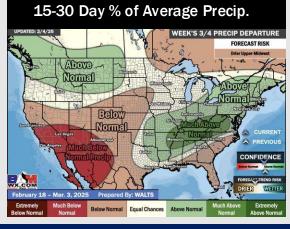

# **Houston Pilots: 2/5/25**

- > Temps are expected to be well above normal for the week ahead. Scattered rain chances are favored through the week.
- > Slightly above normal temps and above normal rainfall are expected for week 2.
- Near normal temperatures and near normal precipitation chances are expected for the weeks <sup>3</sup>/<sub>4</sub> timeframe.