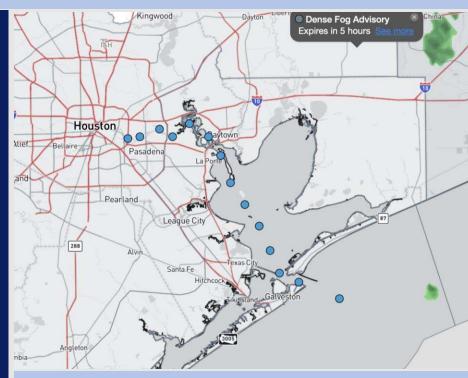

**Current Radar: 5:30 AM CT** 

As always, please do not hesitate to reach out to us with any forecast questions at (317)-560-8122. Press 1 for forecast questions.

You can also access real-time forecast updates and 24/7 meteorological chat assistance on your Clarity app. Click here for login assistance.

## **Weather Headlines**

- Favoring dense sea fog to continue to be a risk today and through the rest of the week. See visibility slides below.
- Winds will remain calm through the week.
- Isolated rain chances will be in play this AM.