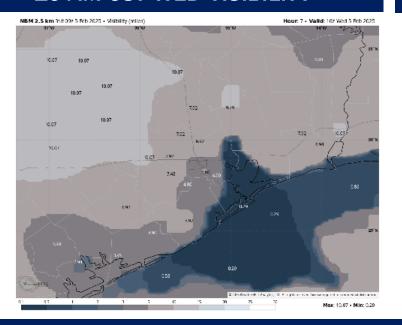

#### **10 AM CST WED VISIBILITY**

### Confidence

Below Normal

TIMEFRAME THREAT DISCUSSED

**CURRENT - 6 PM WED** 

**MED-HIGH** 

Widespread, dense fog is present this AM reducing visibility to <1 mile for all stations. Throughout the day, coverage and density may alter, however not anticipating a fully clearing today.

N of Morgan's Point- Dense fog will likely become patchier after 9AM, fully receding by 12PM with improved visibility to 1-3 miles. After 6 – 7 PM, there will be a risk for dense pockets of fog to creep back N.

**S** of Morgan's Point- Widespread, dense fog is expected to continue throughout much of the day. Favoring fog coverage to become more patchy, but still dense (vis. of 0.5 mile), between 12 – 6 PM.