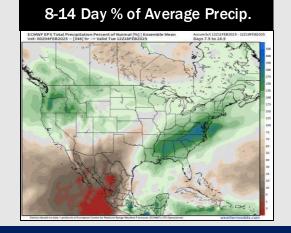

# **Houston Pilots: 2/5/25**

- > Temps are expected to be well above normal for the week ahead. Scattered rain chances are favored through the week.
- > Slightly above normal temps and above normal rainfall are expected for week 2.
- Near normal temperatures and near normal precipitation chances are expected for the weeks <sup>3</sup>/<sub>4</sub> timeframe.