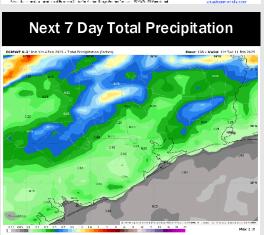

# **Houston Pilots: 2/5/25**

- > Temps are expected to be well above normal for the week ahead. Scattered rain chances are favored through the week.
- > Slightly above normal temps and above normal rainfall are expected for week 2.
- Near normal temperatures and near normal precipitation chances are expected for the weeks <sup>3</sup>/<sub>4</sub> timeframe.