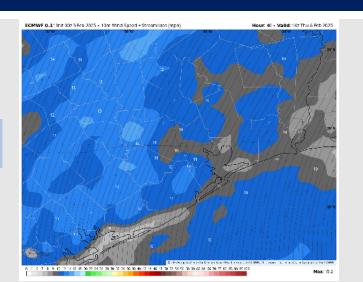

### **Forecast Discussion**

**Precip:** Light drizzle will be possible from 3AM – 7AM for all stations.

Wind: Winds will be out of the S/SE throughout the day. N of Morgan's Point: Winds will be at 4 – 9 kts throughout the day. S of Morgan's Point: Winds will be at 3 – 6 kts, increasing to 7 – 10 kts from 3PM – 8PM.