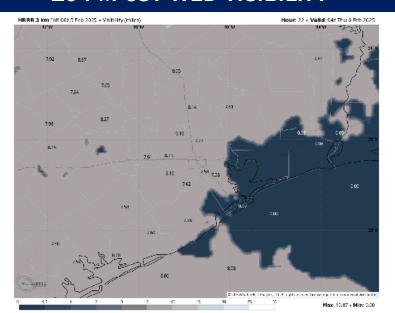

#### 10 PM CST WED VISIBILITY

### Confidence

After 6-7PM, patchy dense fog (vis. <1 mile) will creep N of Morgan's Point, becoming widespread after 10PM (vis. 0.5 mile or less) for all stations. This risk will last until ~8-9 AM THU before fog recedes.

After 6 PM, fog is favored to be dense and widespread, reducing visibility to 0.5 mile or less for all stations of S of Morgan's Point through 8-9AM Thursday.

After ~9 AM THU through 8 PM THU, fog will then become patchier in nature for stations S of Morgan's Point while stations N of Morgan's Point remain clear. After 8 PM we will need to monitor for redevelopment and increased coverage of fog.