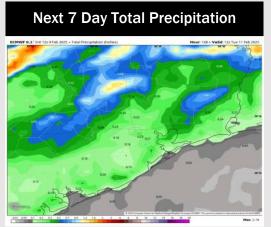

## **Houston Pilots: 2/4/25**

- > Temps are expected to be well above normal for the week ahead. Scattered rain chances are favored through the week.
- > Slightly above normal temps and above normal rainfall are expected for week 2.
- ➤ Near normal temperatures and near normal precipitation chances are expected for the weeks <sup>3</sup>⁄<sub>4</sub> timeframe.