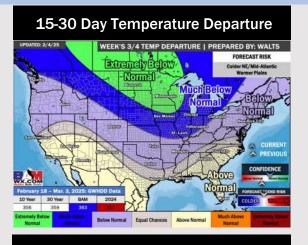

## **Houston Pilots: 2/4/25**

- > Temps are expected to be well above normal for the week ahead. Scattered rain chances are favored through the week.
- > Slightly above normal temps and above normal rainfall are expected for week 2.
- ➤ Near normal temperatures and near normal precipitation chances are expected for the weeks <sup>3</sup>⁄<sub>4</sub> timeframe.