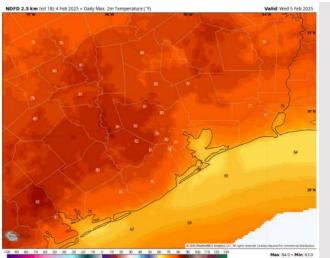

High Temps: N of Morgan's Point: Upper 70s to lower 80s F. S of Morgan's Point: Upper 60s F.

Visibility: Monitoring continued sea fog risks or all Stations on WED. See visibility slides for more details!

#### Precip Image: 6 AM CT

Wind Speed: 8 AM CT

High Temps Wednesday