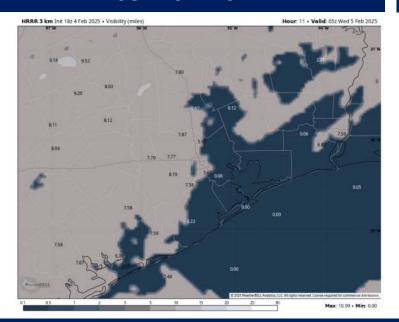

#### **CURRENT VISIBILITY (6:45 PM CST)**

#### Confidence

Dense fog (visibilities of less than 1 mile) will continue to be a risk for stations S of Morgan's Point for this period with little to no breaks.

Misty conditions will come and go for Stations N. of Morgan's Point through ~8PM with reduced visibilities of 2 – 4 miles favored. After 8PM, sea fog is favored to start to spread N of Morgan's point, with visibilities of less than 2 miles favored.

Best potential to see patchy, <u>dense</u> sea fog with visibilities of less than 1 mile for stations N of Morgan's point will likely not begin until after 10PM.

Confidence a bit lower on exact timing for N of Morgan's Point.