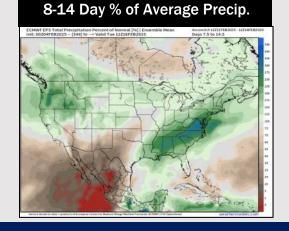

## **Houston Pilots: 2/4/25**

- > Temps are expected to be well above normal for the week ahead. Scattered rain chances are favored through the week.
- > Slightly above normal temps and above normal rainfall are expected for week 2.
- ➤ Near normal temperatures and near normal precipitation chances are expected for the weeks <sup>3</sup>⁄<sub>4</sub> timeframe.