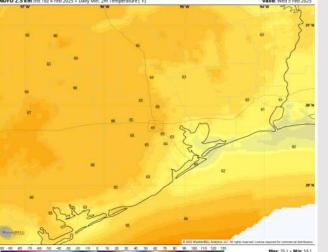

High Temps: N of Morgan's Point: Upper 70s to lower 80s F. S of Morgan's Point: Upper 60s F.

Visibility: Monitoring continued sea fog risks or all Stations on WED. See visibility slides for more details!

#### Precip Image: 6 AM CT

Wind Speed: 8 AM CT

High Temps Wednesday