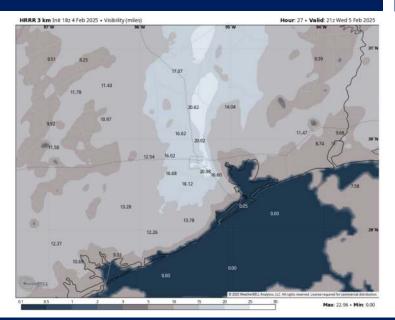

#### **CURRENT VISIBILITY (6:45 PM CST)**

#### Confidence

Dense fog (visibilities of less than 1 mile) will continue to be a risk for stations S of Morgan's Point for this period with little to no breaks.

Misty conditions will come and go for Stations N. of Morgan's Point through ~8PM with reduced visibilities of 2 – 4 miles favored. After 8PM, sea fog is favored to start to spread N of Morgan's point, with visibilities of less than 2 miles favored.

Best potential to see patchy, <u>dense</u> sea fog with visibilities of less than 1 mile for stations N of Morgan's point will likely not begin until after 10PM.

Confidence a bit lower on exact timing for N of Morgan's Point.