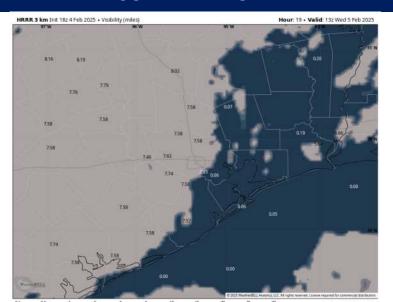

#### 11 PM CST TUE VISIBILITY

#### Confidence

Dense fog (visibilities of less than 1 mile) will continue to be a risk for stations S of Morgan's Point for this period with little to no breaks.

Misty conditions will come and go for Stations N. of Morgan's Point through ~8PM with reduced visibilities of 2 – 4 miles favored. After 8PM, sea fog is favored to start to spread N of Morgan's point, with visibilities of less than 2 miles favored.

Best potential to see patchy, <u>dense</u> sea fog with visibilities of less than 1 mile for stations N of Morgan's point will likely not begin until after 10PM.

Confidence a bit lower on exact timing for N of Morgan's Point.