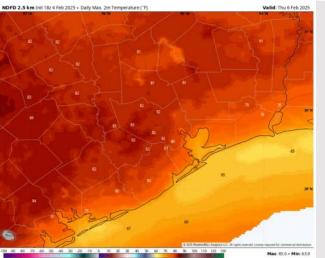

## Houston Pilots: THU. 2/6/2025

High Temps: N of Morgan's Point: Upper 70s to low 80s F. S of Morgan's Point: Upper 60s F.

Visibility: Watching for sea fog threats to continue for all Stations throughout the day on Thursday.

#### Precip Image: 11 AM CT

Wind Speed: 9 AM CT

High Temps Thursday