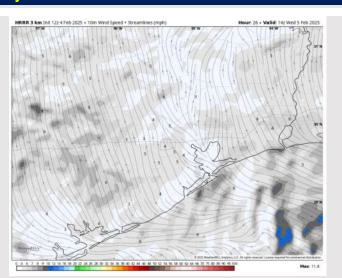

#### **Forecast Discussion**

**Precip:** Light drizzle will be possible from 12AM – 6AM for Stations N. of Morgan's Point.

Wind: Winds will be out of the S/SE throughout the day Wednesday. N of Morgan's Point: Winds will be at 4 – 9 kts throughout the day. S of Morgan's Point: Winds will be at 3 – 8 kts, increasing to 8 – 13 kts from 3PM – 7PM.

#### Precip Image: 6 AM CT

Wind Speed: 8 AM CT

High Temps Wednesday