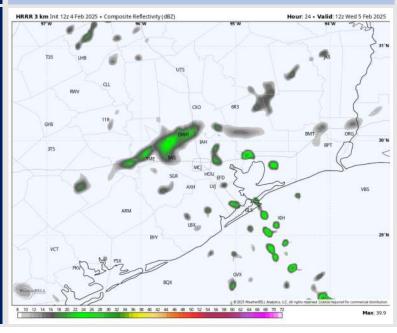

#### **Forecast Discussion**

**Precip:** Light drizzle will be possible from 12AM – 6AM for Stations N. of Morgan's Point.

Wind: Winds will be out of the S/SE throughout the day Wednesday. N of Morgan's Point: Winds will be at 4 – 9 kts throughout the day. S of Morgan's Point: Winds will be at 3 – 8 kts, increasing to 8 – 13 kts from 3PM – 7PM.

#### Precip Image: 6 AM CT

Wind Speed: 8 AM CT

High Temps Wednesday