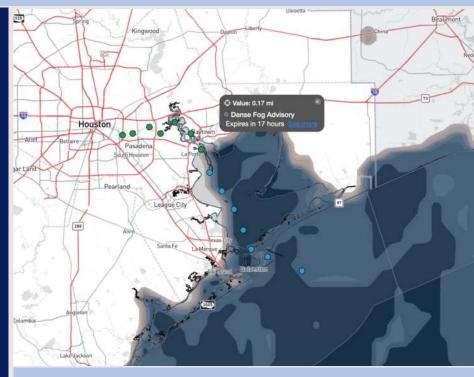

**Current Radar: 6:45 PM CT** 

As always, please do not hesitate to reach out to us with any forecast questions at (317)-560-8122. Press 1 for forecast questions.

You can also access real-time forecast updates and 24/7 meteorological chat assistance on your <u>Clarity</u> app. Click <u>here</u> for login assistance.

#### Confidence

Dense fog (visibilities of less than 1 mile) will continue to be a risk for stations S of Morgan's Point for this period with little to no breaks.

Misty conditions will come and go for Stations N. of Morgan's Point through ~8PM with reduced visibilities of 2 – 4 miles favored. After 8PM, sea fog is favored to start to spread N of Morgan's point, with visibilities of less than 2 miles favored.

Best potential to see patchy, <u>dense</u> sea fog with visibilities of less than 1 mile for stations N of Morgan's point will likely not begin until after 10PM.

Confidence a bit lower on exact timing for N of Morgan's Point.