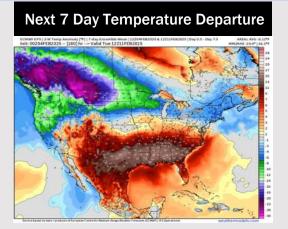

## **Houston Pilots: 2/4/25**

- > Temps are expected to be well above normal for the week ahead. Scattered rain chances are favored through the week.
- > Slightly above normal temps and above normal rainfall are expected for week 2.
- ➤ Near normal temperatures and near normal precipitation chances are expected for the weeks <sup>3</sup>⁄<sub>4</sub> timeframe.