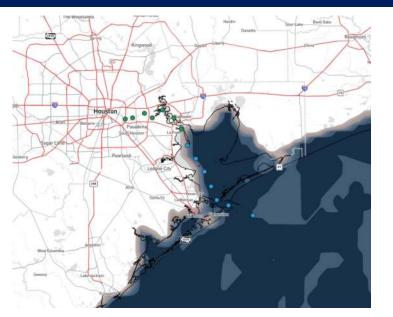

**Current Radar: 6:45 PM CT** 

As always, please do not hesitate to reach out to us with any forecast questions at (317)-560-8122. Press 1 for forecast questions.

You can also access real-time forecast updates and 24/7 meteorological chat assistance on your <u>Clarity</u> app. Click <u>here</u> for login assistance.

#### Confidence

Dense fog (visibilities of less than 1 mile) will continue to be a risk for stations S of Morgan's Point for this period with little to no breaks.

Misty conditions will come and go for Stations N. of Morgan's Point through ~8PM with reduced visibilities of 2 – 4 miles favored. After 8PM, sea fog is favored to start to spread N of Morgan's point, with visibilities of less than 2 miles favored.

Best potential to see patchy, <u>dense</u> sea fog with visibilities of less than 1 mile for stations N of Morgan's point will likely not begin until after 10PM.

Confidence a bit lower on exact timing for N of Morgan's Point.