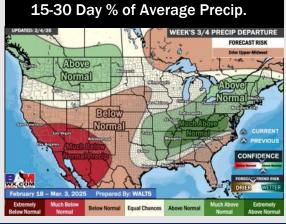

## **Houston Pilots: 2/4/25**

- > Temps are expected to be well above normal for the week ahead. Scattered rain chances are favored through the week.
- > Slightly above normal temps and above normal rainfall are expected for week 2.
- ➤ Near normal temperatures and near normal precipitation chances are expected for the weeks <sup>3</sup>⁄<sub>4</sub> timeframe.