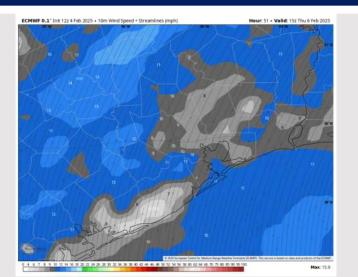

## Houston Pilots: THU. 2/6/2025

#### **Forecast Discussion**

**Precip:** Favoring dry conditions for Thursday.

Wind: Winds will be generally out of the S throughout Thursday. N of Morgan's Point: Winds will be at 4 – 9 kts throughout the day. S of Morgan's Point: Winds will be at 8 – 13 kts for Thursday.

High Temps: N of Morgan's Point: Upper 70s to low 80s F. S of Morgan's Point: Upper 60s F.

Visibility: Watching for sea fog threats to continue for all Stations throughout the day on Thursday.

#### Precip Image: 11 AM CT

Wind Speed: 9 AM CT

High Temps Thursday