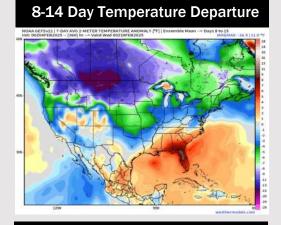

## **Houston Pilots: 2/4/25**

- > Temps are expected to be well above normal for the week ahead. Scattered rain chances are favored through the week.
- > Slightly above normal temps and above normal rainfall are expected for week 2.
- ➤ Near normal temperatures and near normal precipitation chances are expected for the weeks <sup>3</sup>⁄<sub>4</sub> timeframe.