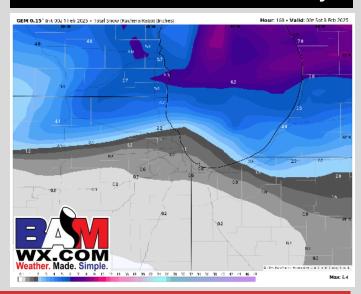

# **Snowfall Totals: Next 5 Days**

#### **Snowfall Totals:**

Snowfall is expected to total 0.25-0.75" SUN AM.