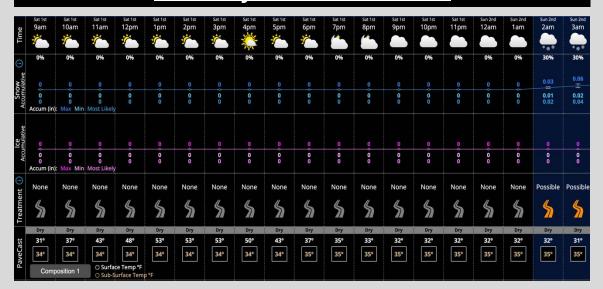

#### **Snowfall Totals:**

Snowfall is expected to total 0.25-0.75" SUN AM.

#### **Dew/Frost:**

A light coating of snow will likely cover the ground SUN AM.

# **10-Day Forecast:**

|               | BAMwx                   | Sat                | Sun                            | Mon                 | Tue                 | Wed                | Thu                 | Fri               | Sat                | Sun               | Mon                 |
|---------------|-------------------------|--------------------|--------------------------------|---------------------|---------------------|--------------------|---------------------|-------------------|--------------------|-------------------|---------------------|
|               | 10 Day                  | 2/1                | 2/2                            | 2/3                 | 2/4                 | 2/5                | 2/6                 | 2/7               | 2/8                | 2/9               | 2/10                |
|               | Sky                     | *                  | *                              |                     | *                   |                    | *                   | *                 | *                  | *                 | **                  |
|               | Condition               | 141                | 141                            |                     | 747                 | iele               | 141                 | ***               | * 0 0              | * 9 6             | SAL                 |
|               | Low                     | 28°                | 31°                            | 36°                 | 27°                 | 29°                | 29°                 | 20°               | 24°                | 23°               | 18°                 |
|               | Hi                      | 34°                | 47°                            | 42°                 | 33°                 | 39°                | 37°                 | 30°               | 35°                | 32°               | 31°                 |
|               | Wind                    | ←6 mph<br>gusts 20 | ォ <sup>6 mph</sup><br>gusts 19 | ∠ 4 mph<br>gusts 16 | ∡ 7 mph<br>gusts 15 | ←6 mph<br>gusts 15 | → 6 mph<br>gusts 17 | 5 mph<br>gusts 15 | ←5 mph<br>gusts 14 | 6 mph<br>gusts 15 | → 5 mph<br>gusts 12 |
| Precipitation | Confidence /<br>Trend ① | 2 1                | 2 –                            | <u> </u>            | 1 🔱                 | 3 -                | 2 –                 | 1 -               | <u> </u>           | <u> </u>          | <u> </u>            |
|               | Day %                   | 10%                | 30%                            | 0%                  | 10%                 | 30%                | 40%                 | 10%               | 20%                | 10%               | 0%                  |
|               | Night %                 | 40%                | 10%                            | 0%                  | 20%                 | 50%                | 10%                 | 20%               | 20%                | 10%               | 0%                  |
|               | Min                     | 0.02               | 0                              | 0                   | 0                   | 0.02               | 0                   | 0                 | 0                  | 0                 | 0                   |
|               | Likely                  | 0.03               | 0                              | 0                   | 0.01                | 0.24               | 0                   | 0                 | 0                  | 0                 | 0                   |
|               | Max                     | 0.05               | 0.02                           | 0                   | 0.04                | 0.84               | 0.05                | 0.02              | 0                  | 0                 | 0                   |
|               | Snow %                  | 0%                 | 0%                             | 0%                  | 0%                  | 0%                 | 0%                  | 10%               | 20%                | 10%               | 0%                  |
|               | Snow                    |                    |                                |                     |                     |                    |                     | 0.12              | 0.39               | 0.43              | 0                   |
|               | Ice %                   | 0%                 | 0%                             | 0%                  | 0%                  | 10%                | 0%                  | 0%                | 0%                 | 0%                | 0%                  |
|               | Ice                     | 0                  | 0                              | 0                   | 0                   | 0.02               | 0                   | 0                 | 0                  | 0                 | 0                   |
|               | RH %                    | 72%                | 91%                            | 86%                 | 73%                 | 81%                | 80%                 | 61%               | 72%                | 72%               | 65%                 |