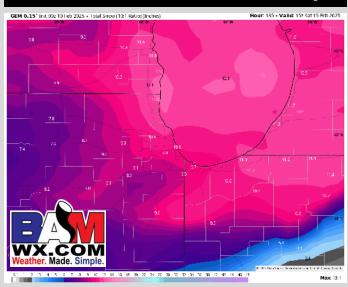

## **Snowfall Totals: Next 5 Days**

### **NEXT 5 DAYS: IMPORTANT FORECAST NOTES**

Tue: Scattered snow showers in the AM hours.

Wed: Heavy snow showers arrive in the PM.

**Thu:** Snow showers move out in the AM.

**Fri:** Snow showers likely in the PM.

**Sat:** Favoring snow showers throughout the day.