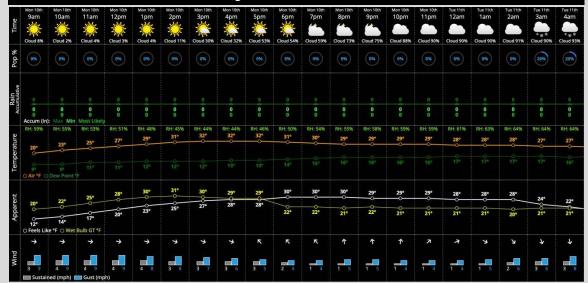

#### **Temperatures:**

- Temperatures climb to near freezing by this afternoon, with temperatures dropping back into the 20s overnight.

#### Wind/Clouds:

- Mostly sunny skies throughout the day today, with cloud cover building in the evening.
- Sustained winds of 2 7 MPH with gusts up to 16 MPH through the day.

#### Wind Direction:

- Winds will be blowing from LF to RF, becoming variable in direction after 3PM, before settling to blow from 1B to LF by 9PM.

## 10-Day Forecast:

|               | BAMwx                     | Mon                                                                                                                                                                                                                                                                                                                                                                                                                                                                                                                                                                                                                                                                                                                                                                                                                                                                                                                                                                                                                                                                                                                                                                                                                                                                                                                                                                                                                                                                                                                                                                                                                                                                                                                                                                                                                                                                                                                                                                                                                                                                                                                            | Tue                | Wed                | Thu               | Fri                 | Sat                 | Sun                | Mon                | Tue                | Wed                |
|---------------|---------------------------|--------------------------------------------------------------------------------------------------------------------------------------------------------------------------------------------------------------------------------------------------------------------------------------------------------------------------------------------------------------------------------------------------------------------------------------------------------------------------------------------------------------------------------------------------------------------------------------------------------------------------------------------------------------------------------------------------------------------------------------------------------------------------------------------------------------------------------------------------------------------------------------------------------------------------------------------------------------------------------------------------------------------------------------------------------------------------------------------------------------------------------------------------------------------------------------------------------------------------------------------------------------------------------------------------------------------------------------------------------------------------------------------------------------------------------------------------------------------------------------------------------------------------------------------------------------------------------------------------------------------------------------------------------------------------------------------------------------------------------------------------------------------------------------------------------------------------------------------------------------------------------------------------------------------------------------------------------------------------------------------------------------------------------------------------------------------------------------------------------------------------------|--------------------|--------------------|-------------------|---------------------|---------------------|--------------------|--------------------|--------------------|--------------------|
| 3             | 10 Day                    | 2/10                                                                                                                                                                                                                                                                                                                                                                                                                                                                                                                                                                                                                                                                                                                                                                                                                                                                                                                                                                                                                                                                                                                                                                                                                                                                                                                                                                                                                                                                                                                                                                                                                                                                                                                                                                                                                                                                                                                                                                                                                                                                                                                           | 2/11               | 2/12               | 2/13              | 2/14                | 2/15                | 2/16               | 2/17               | 2/18               | 2/19               |
|               | Sky                       | Shille                                                                                                                                                                                                                                                                                                                                                                                                                                                                                                                                                                                                                                                                                                                                                                                                                                                                                                                                                                                                                                                                                                                                                                                                                                                                                                                                                                                                                                                                                                                                                                                                                                                                                                                                                                                                                                                                                                                                                                                                                                                                                                                         | $\sim$             |                    | *                 | *                   |                     |                    | *                  |                    | *                  |
| C             | ondition                  | A STATE OF THE PARTY OF THE PAR | د*ي                | :*¥                | ***               | ***                 | ***                 | * 9 *              | •••                | * B *              | * 0 *              |
|               | Low                       | 19°                                                                                                                                                                                                                                                                                                                                                                                                                                                                                                                                                                                                                                                                                                                                                                                                                                                                                                                                                                                                                                                                                                                                                                                                                                                                                                                                                                                                                                                                                                                                                                                                                                                                                                                                                                                                                                                                                                                                                                                                                                                                                                                            | 24°                | 23°                | 16°               | 6°                  | 23°                 | 14°                | 3°                 | 8°                 | 15°                |
|               | Hi                        | 32°                                                                                                                                                                                                                                                                                                                                                                                                                                                                                                                                                                                                                                                                                                                                                                                                                                                                                                                                                                                                                                                                                                                                                                                                                                                                                                                                                                                                                                                                                                                                                                                                                                                                                                                                                                                                                                                                                                                                                                                                                                                                                                                            | 28°                | 29°                | 21°               | 29°                 | 36°                 | 20°                | 16°                | 26°                | 27°                |
|               | Wind                      | →4 mph<br>gusts 10                                                                                                                                                                                                                                                                                                                                                                                                                                                                                                                                                                                                                                                                                                                                                                                                                                                                                                                                                                                                                                                                                                                                                                                                                                                                                                                                                                                                                                                                                                                                                                                                                                                                                                                                                                                                                                                                                                                                                                                                                                                                                                             | √7 mph<br>gusts 17 | ←8 mph<br>gusts 21 | 8 mph<br>gusts 19 | ↑ 5 mph<br>gusts 16 | ✓ 5 mph<br>gusts 23 | 11 mph<br>gusts 25 | →6 mph<br>gusts 15 | 76 mph<br>gusts 15 | →7 mph<br>gusts 16 |
| _             |                           | -                                                                                                                                                                                                                                                                                                                                                                                                                                                                                                                                                                                                                                                                                                                                                                                                                                                                                                                                                                                                                                                                                                                                                                                                                                                                                                                                                                                                                                                                                                                                                                                                                                                                                                                                                                                                                                                                                                                                                                                                                                                                                                                              | gusts 17           | gusts 21           | gusts 19          | gusts 10            | gu3t3 23            | gu3t3 23           | gusts 15           | gusts 15           | gusts 10           |
|               | Confidence /<br>Trend (i) | ① -                                                                                                                                                                                                                                                                                                                                                                                                                                                                                                                                                                                                                                                                                                                                                                                                                                                                                                                                                                                                                                                                                                                                                                                                                                                                                                                                                                                                                                                                                                                                                                                                                                                                                                                                                                                                                                                                                                                                                                                                                                                                                                                            | 1                  | ⑤ ↑                | <b>(5)</b> –      | 2 1                 | 4 –                 | 2 🔱                | <b>⑤</b> –         | <b>5</b> –         | <b>⑤</b> –         |
|               | Day %                     | 0%                                                                                                                                                                                                                                                                                                                                                                                                                                                                                                                                                                                                                                                                                                                                                                                                                                                                                                                                                                                                                                                                                                                                                                                                                                                                                                                                                                                                                                                                                                                                                                                                                                                                                                                                                                                                                                                                                                                                                                                                                                                                                                                             | 10%                | 60%                | 50%               | 10%                 | 70%                 | 40%                | 20%                | 30%                | 30%                |
| _             | Night %                   | 20%                                                                                                                                                                                                                                                                                                                                                                                                                                                                                                                                                                                                                                                                                                                                                                                                                                                                                                                                                                                                                                                                                                                                                                                                                                                                                                                                                                                                                                                                                                                                                                                                                                                                                                                                                                                                                                                                                                                                                                                                                                                                                                                            | 10%                | 100%               | 50%               | 60%                 | 70%                 | 10%                | 20%                | 30%                | 30%                |
| 읦             | Min                       | 0                                                                                                                                                                                                                                                                                                                                                                                                                                                                                                                                                                                                                                                                                                                                                                                                                                                                                                                                                                                                                                                                                                                                                                                                                                                                                                                                                                                                                                                                                                                                                                                                                                                                                                                                                                                                                                                                                                                                                                                                                                                                                                                              | 0                  | 0.44               | 0                 | 0.09                | 0.18                | 0                  | 0                  | 0                  | 0                  |
| oita          | Likely                    | 0                                                                                                                                                                                                                                                                                                                                                                                                                                                                                                                                                                                                                                                                                                                                                                                                                                                                                                                                                                                                                                                                                                                                                                                                                                                                                                                                                                                                                                                                                                                                                                                                                                                                                                                                                                                                                                                                                                                                                                                                                                                                                                                              | 0.01               | 0.64               | 0                 | 0.27                | 0.42                | 0.01               | 0                  | 0                  | 0                  |
| Precipitation | Max                       | 0.03                                                                                                                                                                                                                                                                                                                                                                                                                                                                                                                                                                                                                                                                                                                                                                                                                                                                                                                                                                                                                                                                                                                                                                                                                                                                                                                                                                                                                                                                                                                                                                                                                                                                                                                                                                                                                                                                                                                                                                                                                                                                                                                           | 0.05               | 0.98               | 0                 | 0.65                | 0.92                | 0.06               | 0                  | 0                  | 0                  |
|               | Snow %                    | 0%                                                                                                                                                                                                                                                                                                                                                                                                                                                                                                                                                                                                                                                                                                                                                                                                                                                                                                                                                                                                                                                                                                                                                                                                                                                                                                                                                                                                                                                                                                                                                                                                                                                                                                                                                                                                                                                                                                                                                                                                                                                                                                                             | 0%                 | 100%               | 50%               | 50%                 | 60%                 | 50%                | 20%                | 30%                | 30%                |
|               | Snow                      |                                                                                                                                                                                                                                                                                                                                                                                                                                                                                                                                                                                                                                                                                                                                                                                                                                                                                                                                                                                                                                                                                                                                                                                                                                                                                                                                                                                                                                                                                                                                                                                                                                                                                                                                                                                                                                                                                                                                                                                                                                                                                                                                | 0                  | 8.31               | 0.83              | 0.98                | 4.65                | 0.59               | 0.59               | 1.1                | 1.02               |
|               | Ice %                     | 0%                                                                                                                                                                                                                                                                                                                                                                                                                                                                                                                                                                                                                                                                                                                                                                                                                                                                                                                                                                                                                                                                                                                                                                                                                                                                                                                                                                                                                                                                                                                                                                                                                                                                                                                                                                                                                                                                                                                                                                                                                                                                                                                             | 0%                 | 0%                 | 0%                | 0%                  | 0%                  | 0%                 | 0%                 | 0%                 | 0%                 |
|               | Ice                       | 0                                                                                                                                                                                                                                                                                                                                                                                                                                                                                                                                                                                                                                                                                                                                                                                                                                                                                                                                                                                                                                                                                                                                                                                                                                                                                                                                                                                                                                                                                                                                                                                                                                                                                                                                                                                                                                                                                                                                                                                                                                                                                                                              | 0                  | 0                  | 0                 | 0                   | 0                   | 0                  | 0                  | 0                  | 0                  |
|               | RH %                      | 54%                                                                                                                                                                                                                                                                                                                                                                                                                                                                                                                                                                                                                                                                                                                                                                                                                                                                                                                                                                                                                                                                                                                                                                                                                                                                                                                                                                                                                                                                                                                                                                                                                                                                                                                                                                                                                                                                                                                                                                                                                                                                                                                            | 76%                | 82%                | 81%               | 76%                 | 92%                 | 80%                | 75%                | 78%                | 78%                |