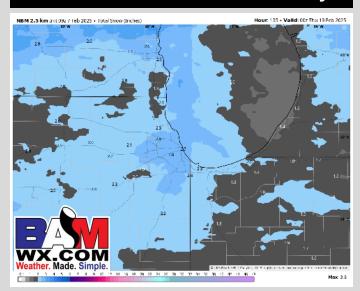

# **Snowfall Totals: Next 5 Days**

## **NEXT 5 DAYS: IMPORTANT FORECAST NOTES**

**Sat:** Isolated pockets of freezing drizzle

Sun: Favoring dry conditions

Mon: Favoring dry conditions

**Tue:** Scattered snow showers possible

Wed: PM Snow showers possible