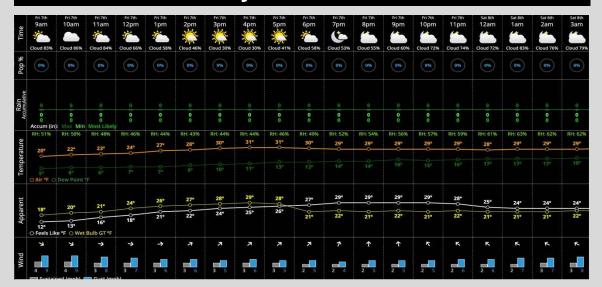

# **Hour by Hour Forecast:**

## **Today's Precipitation Chances:**

Favoring dry conditions through the day today.

#### **Snowfall Totals:**

No accumulation is expected.

### **Temperatures:**

Temperatures will max out in the low 30s F this afternoon.

## Wind/Clouds:

Partly cloudy skies throughout the day.

Winds will be sustained at 10 – 18 MPH with gusts of 20 – 25 MPH.