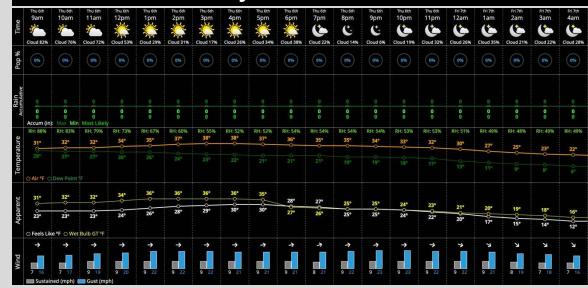

#### **Temperatures:**

- Temperatures climb to near 40 F by this afternoon, with temperatures dropping back into the 20s overnight.

#### Wind/Clouds:

- Clouds start to clear into the early afternoon and remain mostly sunny through the evening.
- Sustained winds of 13 18 MPH with gusts of 30 35 MPH possible from 11AM to 6PM.

#### **Wind Direction:**

- Winds will be blowing from the 3B Line to RF through the day.

#### **Today's Precipitation Chances:**

Favoring dry conditions throughout the day.

#### **Snowfall Totals:**

Not favoring any snowfall today.

#### **Dew/Frost:**

Not favoring any frost FRI AM.