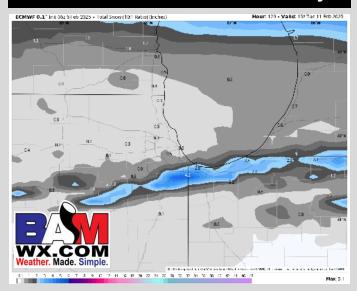

## **Snowfall Totals: Next 5 Days**

#### **NEXT 5 DAYS: IMPORTANT FORECAST NOTES**

Fri: Favoring dry conditions.

Sat: Mixed winter precip arrives in the

afternoon.

**Sun:** Favoring dry conditions.

Mon: Favoring dry conditions.

Tue: Isolated flurries possible.