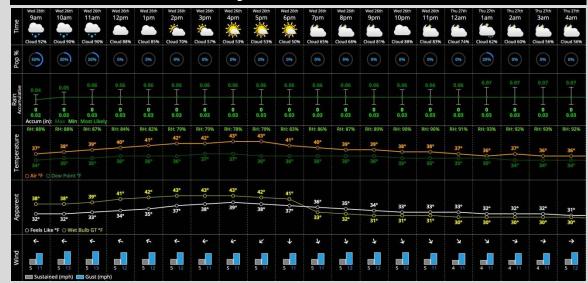

### **Temperatures:**

- Temperatures reach the mid 40s by this afternoon, with overnight temperatures staying above freezing.

#### Wind/Clouds:

- Mostly cloudy skies start to break up into the afternoon, becoming partly sunny.
- Sustained winds of 8 13 MPH with gusts up to 20 MPH. Gusts up to 25 MPH through ~1PM.

#### **Wind Direction:**

- Winds will be blowing from the 1B Line to LF, rotating to be blowing from LF to the 1B Line by 7PM.

## **Today's Precipitation Chances:**

Outside of a stray drizzle chance through ~10AM, favoring dry conditions the rest of the day.

#### **Rainfall Totals:**

No accumulating rainfall is anticipated the remainder of the day.

### **Dew/Frost:**

Dew will be likely (80%) THU AM.