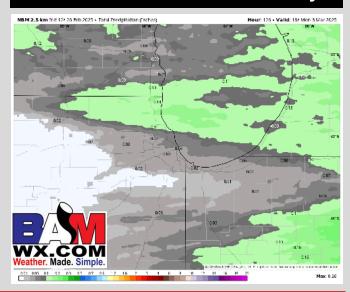

# Rainfall Totals: Next 5 Days

## **NEXT 5 DAYS: IMPORTANT FORECAST NOTES**

Isolated rain shower possible through the Thu:

dav.

Fri:

Favoring dry conditions.

**Sat:** Favoring dry conditions.

**Sun:** Favoring dry conditions.

Mon: Isolated rain chances possible.