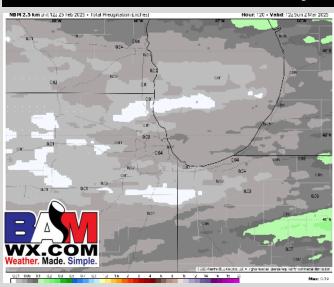

# **Rainfall Totals: Next 5 Days**

#### **NEXT 5 DAYS: IMPORTANT FORECAST NOTES**

**Wed:** Scattered rain showers favored in the AM.

Thu: Favoring dry conditions.

Fri: Favoring dry conditions.

**Sat:** Favoring dry conditions.

Sun: Favoring dry conditions.