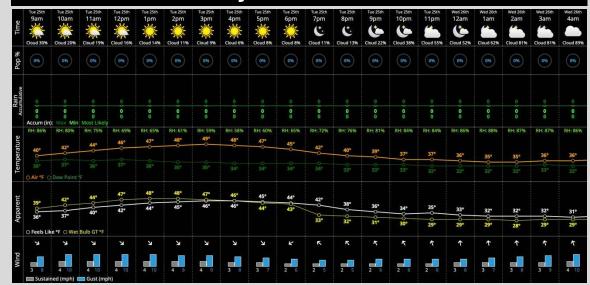

### **Today's Precipitation Chances:**

Favoring dry conditions through the day.

#### **Rainfall Totals:**

No rainfall is expected today.

#### **Dew/Frost:**

Grounds will be wet WED AM from rain showers.

#### **Temperatures:**

- Temperatures reach the upper 40s by this afternoon, with overnight temperatures staying above freezing.

#### Wind/Clouds:

- Expecting mostly sunny skies throughout the day.
- Sustained winds of 5 10 MPH with gusts up to 20 MPH. Gusts up to 16 MPH through 6PM.

#### **Wind Direction:**

- Winds will be blowing from LF to the 1B Line, expecting winds to become rather variable after ~5PM, before settling to be blow from 1B Line to LF by 9PM.