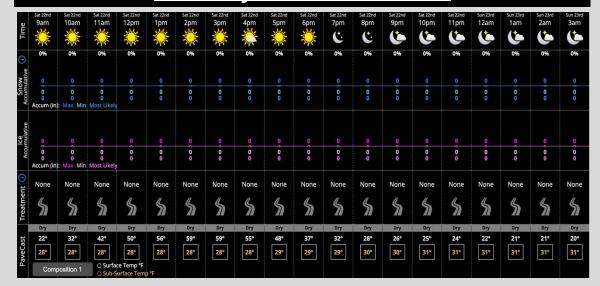

## **Today's Precipitation Chances:**

Favoring dry conditions for the day today.

### **Snowfall Totals:**

No accumulating precip is expected.

### **Dew/Frost:**

No frost is expected SUN AM.

### **Temperatures:**

Temperatures will max out in the low 30s F this afternoon.

### Wind/Clouds:

Mainly clear skies throughout the day.

Winds will be sustained at 10 – 18 MPH with gusts of 20 – 25 MPH.

#### **Wind Direction:**

Winds will be blowing from the Homeplate to CF throughout the day today.