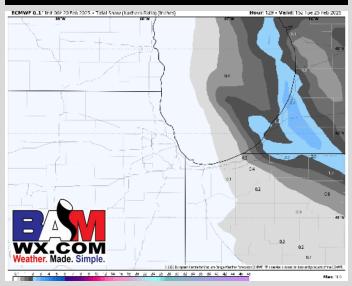

## Snowfall Totals: Next 5 Days

### **NEXT 5 DAYS: IMPORTANT FORECAST NOTES**

- Fri: Favoring dry conditions.
- Sat: Favoring dry conditions.
- **Sun:** Favoring dry conditions.
- Mon: Light drizzle possible in the PM
- **Tue:** Light drizzle possible throughout the day.