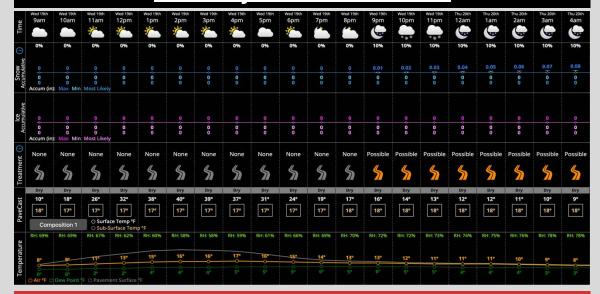

## **Today's Precipitation Chances:**

Favoring dry conditions through much of the day, with scattered flurry chances arriving post 8PM.

#### **Snowfall Totals:**

A light coating of snow <0.10" may be possible with the late flurry chances.

## **Dew/Frost:**

Frost will be possible (40%) THU AM.