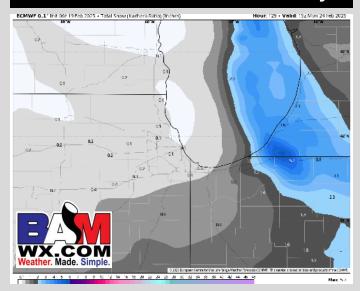

# **Snowfall Totals: Next 5 Days**

## **NEXT 5 DAYS: IMPORTANT FORECAST NOTES**

Thu: Flurries possible through the day.

Fri: Favoring dry conditions.

Sat: Favoring dry conditions.

**Sun:** Favoring dry conditions.

Mon: Light drizzle possible throughout the day.