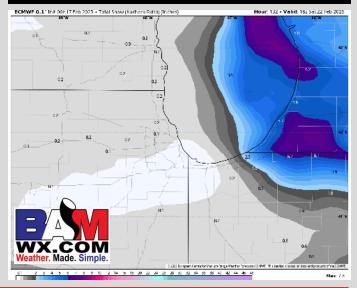

## Snowfall Totals: Next 5 Days

### **NEXT 5 DAYS: IMPORTANT FORECAST NOTES**

**Tue:** Favoring dry conditions.

Wed: Flurries possible through the day.

- Thu: Flurries possible in the AM.
- Fri: Favoring dry conditions.
- Sat: Scattered flurries possible.