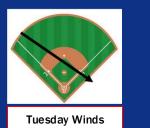

#### Wind Direction (Tue):

- Winds will be blowing from LF to the 1B Line throughout the day.