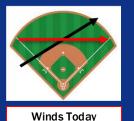

#### Wind Direction:

- Winds will be blowing from the 3B Line to RF, shifting slightly to be blowing from LF to RF by **7PM**.