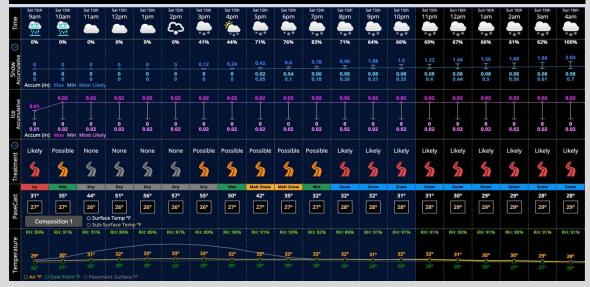

## **Today's Precipitation Chances:**

Isolated freezing rain chances will linger through ~10AM, before favoring a dry period from 11AM to 1PM. After 1PM, snow showers will work their way back into the area and are expected to continue through the rest of the day.

#### **Snowfall Totals:**

Favoring snowfall totals of 1-2" by SUN AM.

#### **Dew/Frost:**

Favoring wet/snow covered grounds SUN AM.