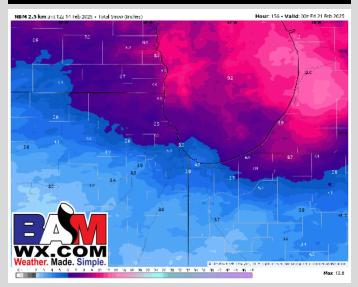

### Snowfall Totals: Next 5 Days

### **NEXT 5 DAYS: IMPORTANT FORECAST NOTES**

- Scattered snow showers likely
- Sun: Scattered snow showers likely
- Mon: Favoring dry conditions
- Tue: Favoring dry conditions
- Wed: Favoring dry conditions