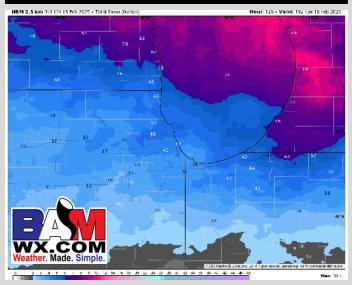

## Snowfall Totals: Next 5 Days

### **NEXT 5 DAYS: IMPORTANT FORECAST NOTES**

- Fri: Snow showers arrive in the evening.
- Sat: Mixed precip in the AM turns into snow by the PM.
- **Sun:** Snow showers possible through the day.
- **Mon:** A few flurries possible through the day.
- **Tue:** A few flurries possible in the AM.