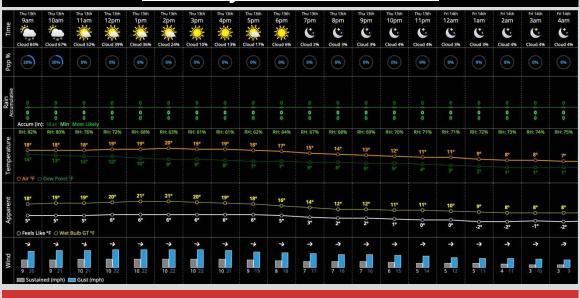

#### **Today's Precipitation Chances:**

A few light flurries possible through 10 AM, then favoring dry conditions for the remainder of the day.

#### **Dew/Frost:**

Frost will possible (40%) FRI AM.

#### **Temperatures:**

- Temperatures climb into the low 20s by this afternoon before quickly dropping into the single digits overnight.

#### Wind/Clouds:

- Clouds clear out by late morning, leading to mostly clear skies throughout the rest of the day. - Sustained winds of 10 - 15 MPH with gusts of 20 - 25 MPH through the day.

#### Wind Direction:

- Winds will be generally blowing from LF to RF throughout the entire day.