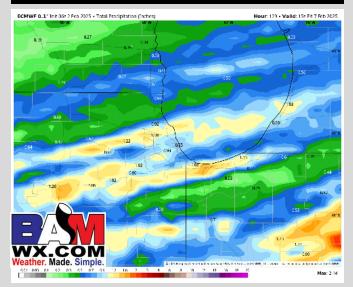

## Rainfall Totals: Next 5 Days

#### **NEXT 5 DAYS: IMPORTANT FORECAST NOTES**

Mon: Favoring dry conditions.

**<u>Tue:</u>** Favoring dry conditions.

Wed: Rain/snow mix arrives in the PM.

Thu: Rain clears out in the early AM.

Fri: Flurry chances in the late PM.