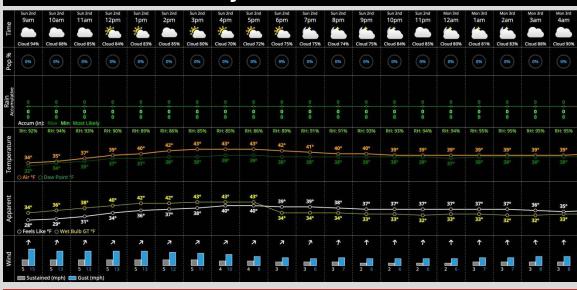

# Hour by Hour Forecast:

#### Today's Precipitation Chances:

Favoring dry conditions throughout the day.

#### **Rainfall Totals:**

Not favoring any rainfall/snowfall today.

Dew / Frost: Dew will be likely (80%) MON AM.

#### **Temperatures:**

- Temperatures reach the mid 40s this afternoon, holding steady in the upper 30s throughout the overnight hours.

#### Wind/Clouds:

Overcast skies start to break up into the afternoon, with peeks of sunshine prominent.
Sustained winds of 5 - 10 MPH with gusts up to

20 MPH possible.

#### Wind Direction:

- Winds will be generally blowing from Homeplate to CF throughout the day.