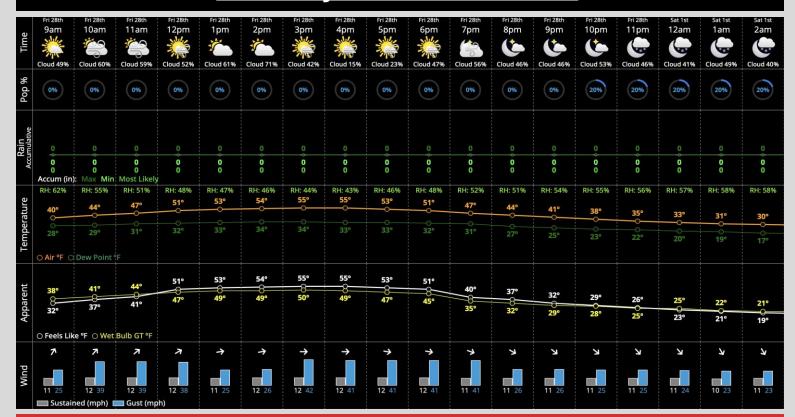

#### **Temperatures:**

High temps will reach the upper 50s F today. Overnight low temps will sit in the low 20s F.

### **Wind/Clouds:**

Favoring mostly sunny skies today.

Winds will be sustained at 20-25 MPH with gusts up to 45 MPH.

### **Today's Precipitation Chances:**

Favoring dry conditions today.

## **Rain/Snow Totals:**

Not anticipating any rain/snow today.

## **Dew/Frost:**

The risk for frost on surfaces is unlikely for SAT AM.