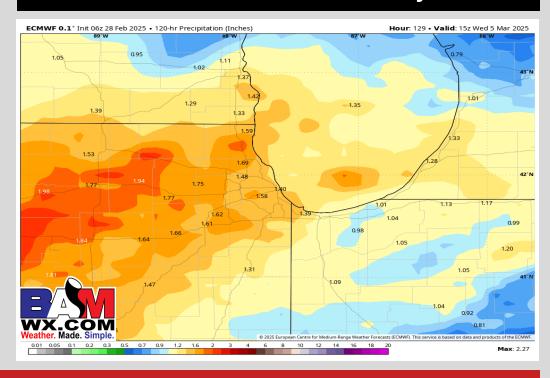

## **Rain Totals: Next 5 Days**

#### **NEXT 5 DAYS: IMPORTANT FORECAST NOTES:**

**SAT:** Favoring dry conditions

**SUN:** Favoring dry conditions

**MON:** Isolated rain showers possible in the PM

**TUE:** Isolated sprinkles in the AM with widespread rain/a few storm s in the PM.

**WED:** Widespread showers/storms with a risk for backside snow later in the PM.