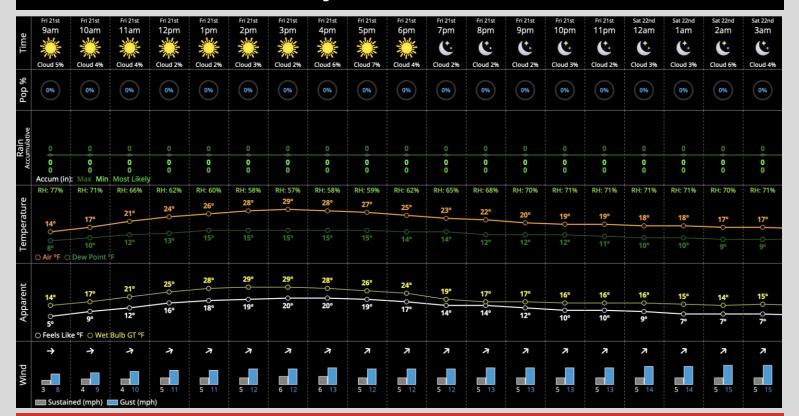

#### **Temperatures:**

High temps will get up to 30F today. Overnight low temps will sit in the mid-teens.

#### **Wind/Clouds:**

Favoring sunny skies throughout the day.

Winds will be sustained at 5 – 10 MPH with gusts up to 16 MPH.

#### **Wind Direction:**

Winds will be blowing from the 3B line to RF throughout the day.

#### **Today's Precipitation Chances:**

Favoring dry conditions today.

## **Rain/Snow Totals:**

Not anticipating any rain/snow today.

### **Dew/Frost:**

The risk is low (30%) for frost forming on surfaces Saturday morning.