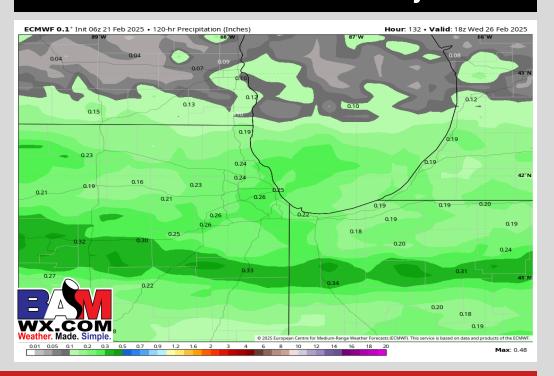

## **Rain Totals: Next 5 Days**

#### **NEXT 5 DAYS: IMPORTANT FORECAST NOTES:**

**SAT:** Favoring dry conditions

**SUN:** Favoring dry conditions

**MON:** Light drizzle possible in the PM

**TUE:** Drizzle/showers likely throughout the day

**WED:** Drizzle in the AM and showers in the PM