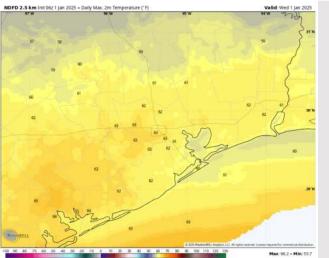

High Temps: N of Morgan's Point: Low 60s F. S of Morgan's Point: Upper 50s to near 60 F.

**Visibility:** Not favoring any visibility concerns for today.

#### Precip Image: 1 PM CT

Wind Speed: 11 AM CT

High Temps Today