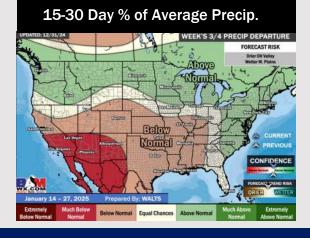

#### **Next 7 Day Temperature Departure**

**Next 7 Day Total Precipitation** 

**8-14** Day Temperature Departure

8-14 Day % of Average Precip.

- > Temps are expected to be above normal for the week 1 timeframe. Dry conditions are favored through the first half of the week with rain chances arriving late week and through the weekend.
- Much below normal temperatures and slightly above normal rainfall are expected for week 2.
- ➤ Below normal temperatures and below normal precipitation chances are expected for the weeks ¾ timeframe.