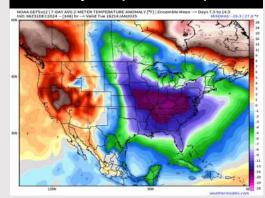

#### **Next 7 Day Temperature Departure**

**Next 7 Day Total Precipitation** 

**8-14** Day Temperature Departure

8-14 Day % of Average Precip.

- > Temps are expected to be above normal for the week 1 timeframe. Dry conditions are favored through the first half of the week with rain chances arriving late week and through the weekend.
- Much below normal temperatures and slightly above normal rainfall are expected for week 2.
- ➤ Below normal temperatures and below normal precipitation chances are expected for the weeks ¾ timeframe.