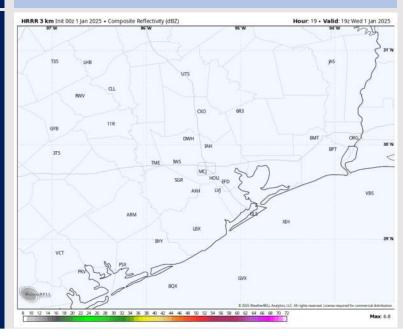

### **Forecast Discussion**

**Precip:** Favoring dry conditions for today.

Wind: Winds will be out of the NE through the entire day. N of Morgan's Point: Winds will be 3 – 8 kts throughout the day. S of Morgan's Point: Winds will start the day at 15 – 20 kts, decreasing to 10 – 15 kts after 3 PM. Wind gusts of 20 – 25 kts will be in play for all Stations through 3 PM.

#### Precip Image: 1 PM CT

Wind Speed: 11 AM CT

High Temps Today