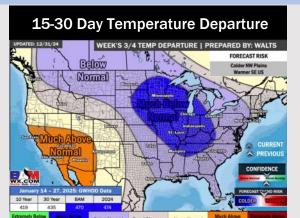

#### **Next 7 Day Temperature Departure**

**Next 7 Day Total Precipitation** 

**8-14** Day Temperature Departure

8-14 Day % of Average Precip.

- > Temps are expected to be above normal for the week 1 timeframe. Dry conditions are favored through the first half of the week with rain chances arriving late week and through the weekend.
- Much below normal temperatures and slightly above normal rainfall are expected for week 2.
- ➤ Below normal temperatures and below normal precipitation chances are expected for the weeks ¾ timeframe.