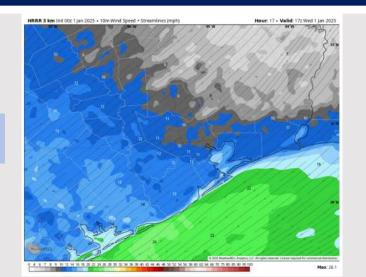

### **Forecast Discussion**

**Precip:** Favoring dry conditions for today.

Wind: Winds will be out of the NE through the entire day. N of Morgan's Point: Winds will be 3 – 8 kts throughout the day. S of Morgan's Point: Winds will start the day at 15 – 20 kts, decreasing to 10 – 15 kts after 3 PM. Wind gusts of 20 – 25 kts will be in play for all Stations through 3 PM.

#### Precip Image: 1 PM CT

Wind Speed: 11 AM CT

High Temps Today