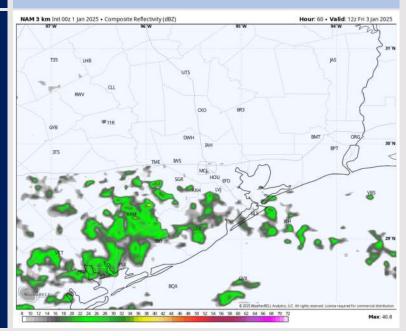

## Houston Pilots: FRI. 1/3/2025

### **Forecast Discussion**

**Precip:** Scattered showers (30%) will be possible from 4AM – 12PM.

Wind: Winds will be out of the E/NE throughout the day. N of Morgan's Point: Winds will be at 3 – 8 kts throughout the day Friday. S of Morgan's Point: Winds will be at 10 – 14 kts through 6PM before decreasing to 7 – 10 kts. Wind gusts of 15 - 20 kts in play for the Boarding Station for all of Friday.

#### Precip Image: 6 AM CT

Wind Speed: 4 PM CT

High Temps Friday