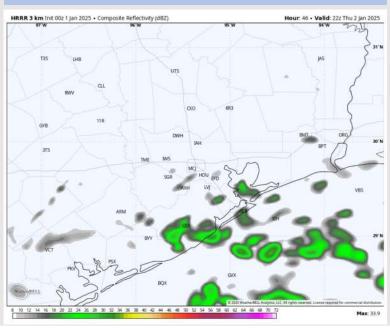

### **Forecast Discussion**

**Precip:** Scattered showers (40%) possible for all Stations between 11 AM and 8 PM.

Wind: Winds will be out of the E/NE throughout the day. N of Morgan's Point: Winds will be at 3 – 8 kts throughout the day Thursday. S of Morgan's Point: Winds will be at 9 – 14 kts through Thursday. Wind gusts of 15 - 20 kts in play for Stations S of Morgan's Point throughout the day.

#### Precip Image: 4 PM CT

Wind Speed 6 AM CT

High Temps Thursday