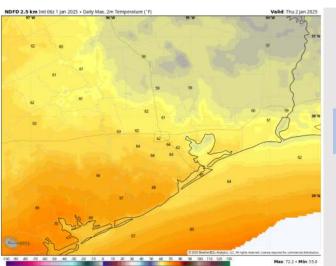

High Temps: N of Morgan's Point: Low 60s F. S of Morgan's Point: Low to Mid 60s F.

Visibility: Not favoring any fog concerns for Thursday.

#### Precip Image: 4 PM CT

Wind Speed 6 AM CT

High Temps Thursday