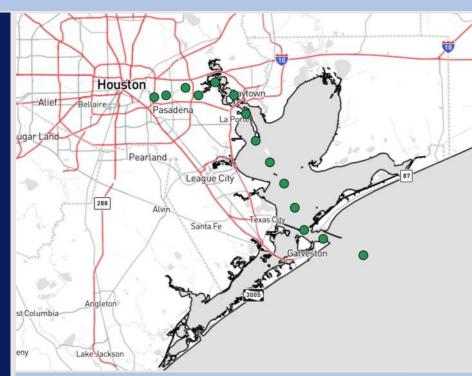

# **Houston Pilots Forecast Package**

Updated: 1:20 AM CT

Wednesday, January 1, 2025





- No fog concerns over the next 72 hours.
- > Favoring dry conditions through late Thursday AM.
- Wind gusts expected to reach 20-25 kts at times over at least the next 48 hours.



**Current Radar: 1:10 AM CT** 



As always, please do not hesitate to reach out to us with any forecast questions at (317)-560-8122. Press 1 for forecast questions.

You can also access real-time forecast updates and 24/7 meteorological chat assistance on your <u>Clarity</u> app. Click <u>here</u> for login assistance.

### **Houston Pilots Extended Range Visibility Report**





### **Saturday 1/4/24**

Watching for localized sea fog risks for all stations Saturday AM. Confidence is below normal.

### **Sunday 1/5/25**

No fog concerns for Sunday.

#### **Forecast Confidence**

Above Normal Below Normal

### Forecast Confidence

Above Normal Below Normal

### **Monday 1/6/25**

No fog concerns for Monday.

Chance for Fog

Saturday AM

Saturday PM

Sunday AM

Sunday PM

y PM Unlikely

A