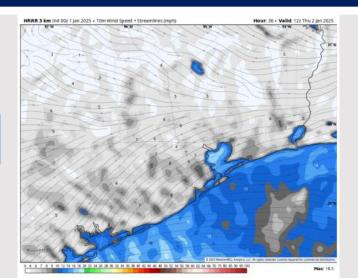

### **Forecast Discussion**

**Precip:** Favoring dry conditions for today.

Wind: Winds will be out of the NE through the entire day. N of Morgan's Point: Winds will be 3 – 8 kts throughout the day. S of Morgan's Point: Winds will start the day at 15 – 20 kts, decreasing to 10 – 15 kts after 3 PM. Wind gusts of 20 – 25 kts will be in play for all Stations through 3 PM.

#### Precip Image: 1 PM CT

Wind Speed: 11 AM CT

High Temps Today