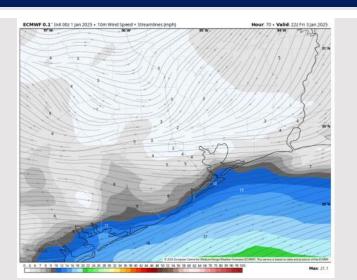

## Houston Pilots: FRI. 1/3/2025

### **Forecast Discussion**

**Precip:** Scattered showers (30%) will be possible from 4AM – 12PM.

Wind: Winds will be out of the E/NE throughout the day. N of Morgan's Point: Winds will be at 3 – 8 kts throughout the day Friday. S of Morgan's Point: Winds will be at 10 – 14 kts through 6PM before decreasing to 7 – 10 kts. Wind gusts of 15 - 20 kts in play for the Boarding Station for all of Friday.

#### Precip Image: 6 AM CT

Wind Speed: 4 PM CT

High Temps Friday