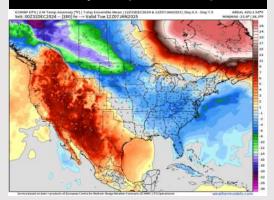

## **Houston Pilots: 1/1/25**

#### **Next 7 Day Temperature Departure**

**Next 7 Day Total Precipitation** 

**8-14** Day Temperature Departure

8-14 Day % of Average Precip.

- > Temps are expected to be above normal for the week 1 timeframe. Dry conditions are favored through the first half of the week with rain chances arriving late week and through the weekend.
- Much below normal temperatures and slightly above normal rainfall are expected for week 2.
- ➤ Below normal temperatures and below normal precipitation chances are expected for the weeks ¾ timeframe.