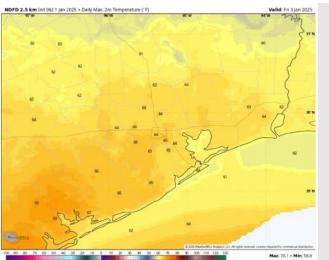

## Houston Pilots: FRI. 1/3/2025

High Temps: N of Morgan's Point: Low to Mid 60s F. S of Morgan's Point: Low to Mid 60s F

Visibility: Monitoring a low-end risk for patchy, non-sea fog N of Morgan's Point Friday AM.

#### Precip Image: 6 AM CT

Wind Speed: 4 PM CT

High Temps Friday