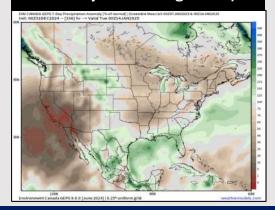

#### **Next 7 Day Temperature Departure**

**Next 7 Day Total Precipitation** 

**8-14** Day Temperature Departure

8-14 Day % of Average Precip.

- > Temps are expected to be above normal for the week 1 timeframe. Dry conditions are favored through the first half of the week with rain chances arriving late week and through the weekend.
- Much below normal temperatures and slightly above normal rainfall are expected for week 2.
- ➤ Below normal temperatures and below normal precipitation chances are expected for the weeks ¾ timeframe.