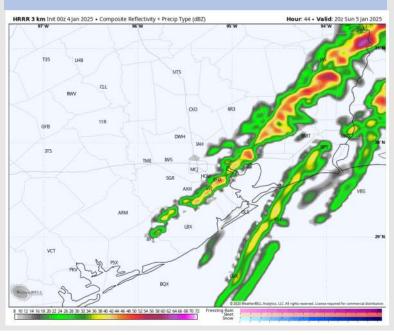

### **Forecast Discussion**

Precip: Beginning at 6 AM, light showers will be possible through 12 PM before a line of strong/severe storms work in through 5 PM before rain chances exit for the day. Risks will be for wind gusts of 45-55 kts, small hail, and an isolated tornado risk.

#### Precip Image: 2 PM CT

CMWF 0.1' Init 002 4 Ian 2025 • 10m Wind Speed + Stream!

Max Wind Gusts Sunday