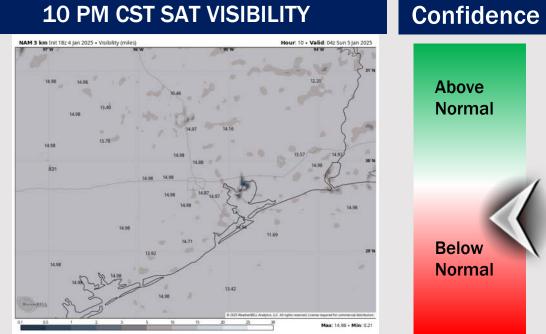

#### **10 PM CST SAT VISIBILITY**

- Watching for a patchy fog / hazy sky risk for stations S of Morgan's Point beginning as early as 6 PM Saturday as winds shift out of the SE. Stations N of Morgan's Point not expected to have impacts.
- Hazy conditions may reduce visibility to 1 2 miles for stations S of Morgan's Point. Anticipating the greatest risk for isolated instances of patchy dense fog with visibility at 0.5 mile or less to be between Morgan's Point and Station 37/38.
- Favoring this fog /haze threat to become more localized after 11 PM Saturday as winds become more southerly and to fully clear out of the area by 2 AM Sunday.