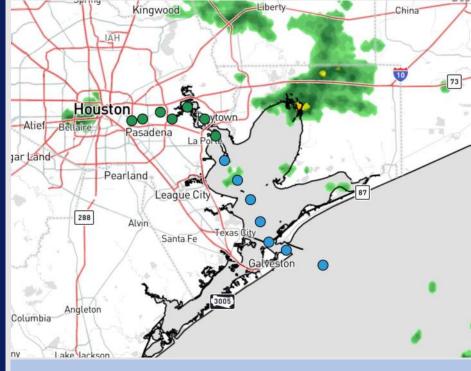

Houston Pilots

Current Radar: 5:21 PM CT

As always, please do not hesitate to reach out to us with any forecast questions at (317)-560-8122. Press 1 for forecast questions.

You can also access real-time forecast updates and 24/7 meteorological chat assistance on your <u>Clarity</u> app. Click <u>here</u> for login assistance.