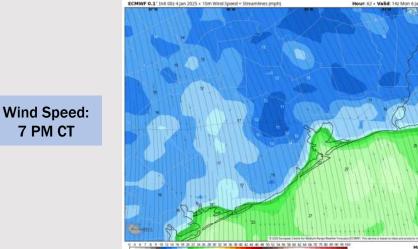

#### **Forecast Discussion**

**7 PM CT** 

**Precip:** Isolated (20%) rain showers are possible through 6 PM before conditions dry out for the rest of the day.

Wind: Winds will be out of the SE through the PM. N of Morgan's Point: Winds will be 3 – 8 kts throughout the rest of the day. S of Morgan's Point: Winds will be 7 – 12 kts for the rest of the day.