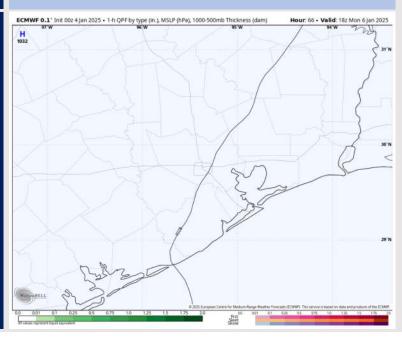

concerns on Sunday, however, <1.0 mile visibility will be possible as thunderstorms work through.

#### Precip Image: 2 PM CT





CMWF 0.1' Init 002 4 Ian 2025 • 10m Wind Speed + Stream!



Max Wind Gusts Sunday

# Houston Pilots: MON. 1/6/2025



### **Forecast Discussion**

**7 PM CT** 

**Precip:** Favoring dry conditions for all stations on Monday.

Wind: Winds will generally be out of the N/NW throughout Monday. N of Morgan's Point: Winds will be at 9 – 14 kts throughout the day Monday. S of Morgan's Point: Winds will be at 17 – 22 kts through 12 PM before decreasing to 15 – 20 kts for the rest of the day Monday.

High Temps: N of Morgan's Point: Mid 40s F. S of Morgan's Point: Mid 40s F

Visibility: Not anticipating any visibility concerns for Monday.

#### Precip Image: 12 PM CT







#### **High Temps** Monday

# Houston Pilots: 1/4/25





- Temps are expected to be below normal for the week 1 timeframe. Rain favored over the weekend and then drier conditions in play for the start of next week.
- Below normal temperatures and above normal rainfall are expected for week 2.
- Above normal temperatures and near normal precipitation chances are expected for the weeks <sup>3</sup>/<sub>4</sub> timeframe.