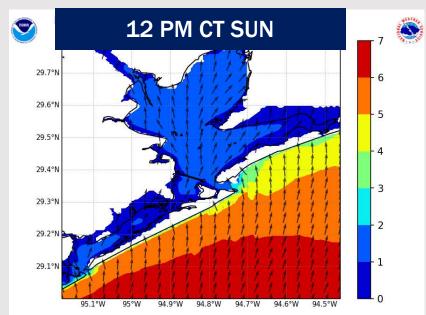

### **Wave Height Forecast Update**

Elevated, sustained winds out of the S/SE will cause elevated wave heights SUN. The threat is favored to remain for only the Boarding Station.

Expecting wave heights to begin to quickly increase after 3 AM SUN reaching 5 – 6 ft by 6 AM.

Favoring peak wave heights to be between 9 AM – 3 PM with wave heights of 6 – 7 ft.

After 3 PM wave heights will slowly decrease, dipping below 6 ft by 6 PM SUN and 4 ft or less by 9 AM MON.