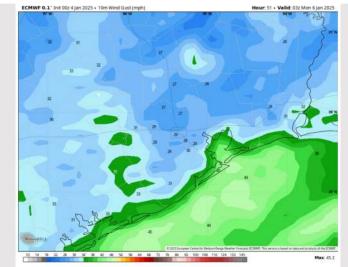

#### Precip Image: 2 PM CT

CMWF 0.1' Init 002 4 Ian 2025 • 10m Wind Speed + Stream!

Max Wind Gusts Sunday

Wind: Winds will be out of the S/SE through 6 PM before shifting to be out of the N/NW for the rest of the day. N of Morgan's Point: Winds will be at 8 - 13 kts throughout the day. S of Morgan's Point: Winds will be at 15 - 20 kts through 6 PM before winds increase to 25 - 30 kts for the rest of the day. Non-thunderstorm wind gusts of 20 - 25 kts possible for stations N of Morgan's Point throughout Sunday. After 6 PM wind gusts of 30-35 kts will be possible for stations S of Morgan's Point.