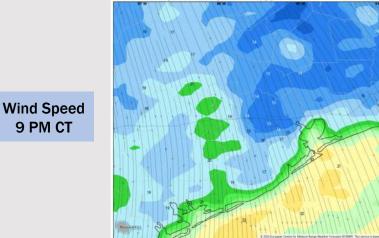

Wind: Winds will be out of the S/SE through 6 PM before shifting to be out of the N/NW for the rest of the day. N of Morgan's Point: Winds will be at 8 - 13 kts throughout the day. S of Morgan's Point: Winds will be at 15 - 20 kts through 6 PM before winds increase to 25 - 30 kts for the rest of the day. Non-thunderstorm wind gusts of 20 - 25 kts possible for stations N of Morgan's Point throughout Sunday. After 6 PM wind gusts of 30-35 kts will be possible for stations S of Morgan's Point.