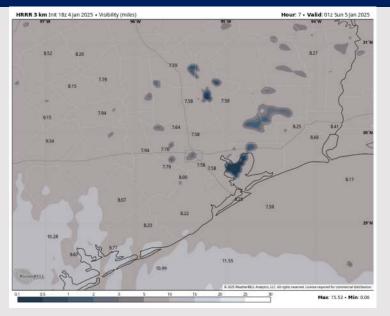

#### **10 PM CST SAT VISIBILITY**

- Watching for a patchy fog / hazy sky risk for stations S of Morgan's Point beginning as early as 6 PM Saturday as winds shift out of the SE. Stations N of Morgan's Point not expected to have impacts.
- Hazy conditions may reduce visibility to 1 2 miles for stations S of Morgan's Point. Anticipating the greatest risk for isolated instances of patchy dense fog with visibility at 0.5 mile or less to be between Morgan's Point and Station 37/38.
- Favoring this fog /haze threat to become more localized after 11 PM Saturday as winds become more southerly and to fully clear out of the area by 2 AM Sunday.