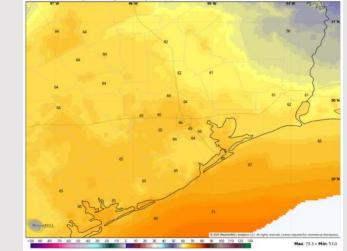

#### Low Temps SUN AM

Low Temps: N of Morgan's Point: Mid 60 F. S of Morgan's Point: Mid to upper 60's F.

**Visibility:** Watching for a very localized fog risks for all stations S of Morgan's Point this PM. See visibility slide.