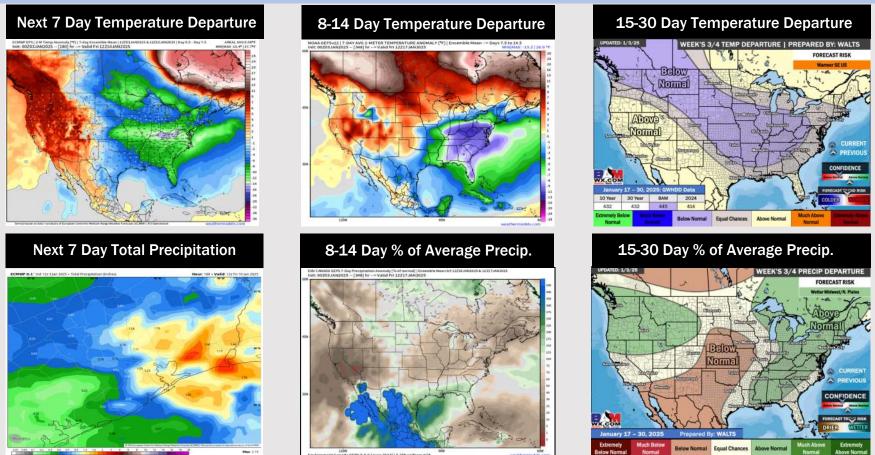

# Houston Pilots: 1/4/25

- Temps are expected to be below normal for the week 1 timeframe. Rain favored over the weekend and then drier conditions in play for the start of next week.
- Below normal temperatures and above normal rainfall are expected for week 2.
- Above normal temperatures and near normal precipitation chances are expected for the weeks <sup>3</sup>/<sub>4</sub> timeframe.