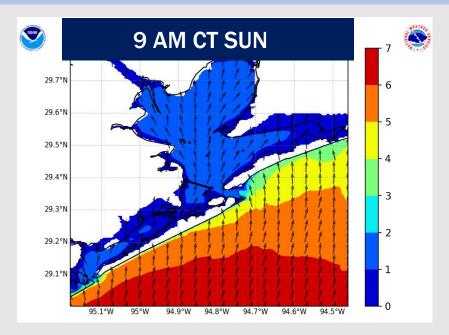

### **Wave Height Forecast Update**

Elevated, sustained winds out of the S/SE will cause elevated wave heights SUN. The threat is favored to remain for only the Boarding Station.

Expecting wave heights to begin to quickly increase after 3 AM SUN reaching 5 – 6 ft by 6 AM.

Favoring peak wave heights to be between 9 AM – 3 PM with wave heights of 6 – 7 ft.

After 3 PM wave heights will slowly decrease, dipping below 6 ft by 6 PM SUN and 4 ft or less by 9 AM MON.