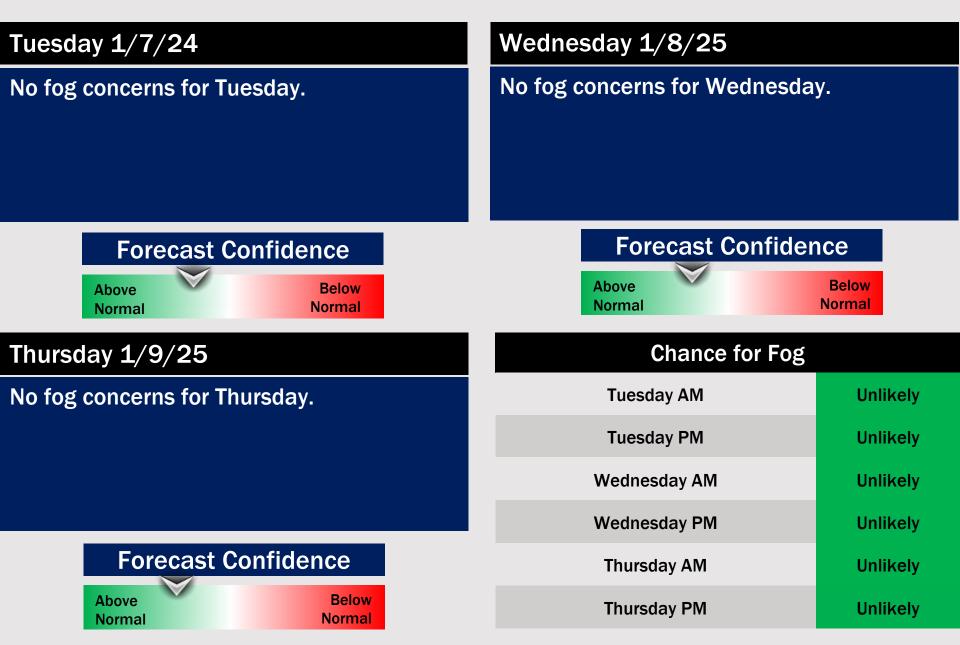

High Temps: N of Morgan's Point: Mid-70s F. S of Morgan's Point: Low 70s F.

**Visibility:** No fog concerns on Sunday, however, <1.0 mile visibility will be possible as thunderstorms work through.