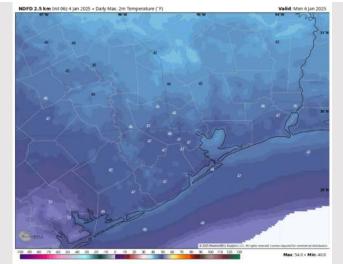

cerns on Sunday, however, <1.0 mile visibility will be possible as thunderstorms work through.

#### Precip Image: 2 PM CT





CMWF 0.1' Init 002 4 Ian 2025 • 10m Wind Speed + Stream!



Max Wind Gusts Sunday

# Houston Pilots: MON. 1/6/2025



### **Forecast Discussion**

**7 PM CT** 

**Precip:** Favoring dry conditions for all stations on Monday.

Wind: Winds will generally be out of the N/NW throughout Monday. N of Morgan's Point: Winds will be at 9 – 14 kts throughout the day Monday. S of Morgan's Point: Winds will be at 17 – 22 kts through 12 PM before decreasing to 15 – 20 kts for the rest of the day Monday.

High Temps: N of Morgan's Point: Mid 40s F. S of Morgan's Point: Mid 40s F

Visibility: Not anticipating any visibility concerns for Monday.

#### Precip Image: 12 PM CT







#### **High Temps** Monday

# Houston Pilots: 1/4/25





- Temps are expected to be below normal for the week 1 timeframe. Rain favored over the weekend and then drier conditions in play for the start of next week.
- Below normal temperatures and above normal rainfall are expected for week 2.
- Above normal temperatures and near normal precipitation chances are expected for the weeks <sup>3</sup>/<sub>4</sub> timeframe.