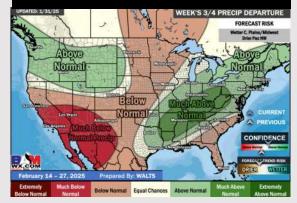

# 15-30 Day Temperature Departure

15-30 Day % of Average Precip.

- Temps are expected to be above normal for the week ahead. Drier conditions favored over the weekend with rain chances picking up beyond TUE.
- Above normal temp and near normal rainfall are expected for week 2.
- > Above normal temperatures and near normal precipitation chances are expected for the weeks <sup>3</sup>/<sub>4</sub> timeframe.