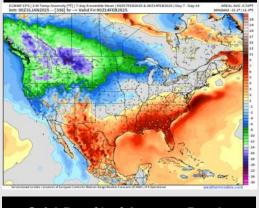

#### 8-14 Day Temperature Departure

8-14 Day % of Average Precip.

# 15-30 Day Temperature Departure

15-30 Day % of Average Precip.

- Temps are expected to be above normal for the week ahead. Drier conditions favored over the weekend with rain chances picking up beyond TUE.
- Above normal temp and near normal rainfall are expected for week 2.
- > Above normal temperatures and near normal precipitation chances are expected for the weeks <sup>3</sup>/<sub>4</sub> timeframe.