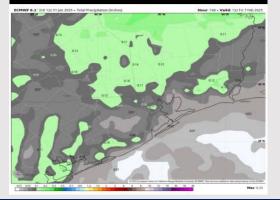

the corresponding visibility slide for more info.

#### Precip Image: 12 PM CT





**High Temps** Saturday

### Houston Pilots: SUN. 2/2/2025



#### **Forecast Discussion**

Wind Speed:

8 PM CT

**Precip:** Favoring dry conditions for Sunday.

Wind: Winds will be out of the S/SE throughout Sunday. N of Morgan's Point: Winds will be at 3 - 8 kts throughout the day on Sunday. S of Morgan's Point: Winds will be at 4 - 9 kts through 8 PM before slightly increasing to 6 - 11 kts for the rest of Sunday.

High Temps: N of Morgan's Point: Mid 70s F. S of Morgan's Point: Lower 60s F.

Visibility: Watching for a patchy non-sea fog threat Sunday AM. See visibility slide.

#### Precip Image: 12 PM CT







High Temps Sunday

### Houston Pilots: 1/31/25







**Next 7 Day Total Precipitation** 



#### 8-14 Day Temperature Departure



8-14 Day % of Average Precip.



# 15-30 Day Temperature Departure



15-30 Day % of Average Precip.



- Temps are expected to be above normal for the week ahead. Drier conditions favored over the weekend with rain chances picking up beyond TUE.
- Above normal temp and near normal rainfall are expected for week 2.
- > Above normal temperatures and near normal precipitation chances are expected for the weeks <sup>3</sup>/<sub>4</sub> timeframe.