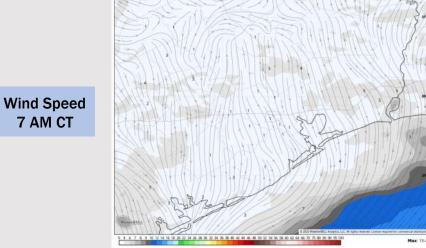

#### **Forecast Discussion**

Wind Speed:

8 PM CT

**Precip:** Favoring dry conditions for Sunday.

Wind: Winds will be out of the S/SE throughout Sunday. N of Morgan's Point: Winds will be at 3 - 8 kts throughout the day on Sunday. S of Morgan's Point: Winds will be at 4 - 9 kts through 8 PM before slightly increasing to 6 - 11 kts for the rest of Sunday.

High Temps: N of Morgan's Point: Mid 70s F. S of Morgan's Point: Lower 60s F.

Visibility: Watching for a patchy non-sea fog threat Sunday AM. See visibility slide.