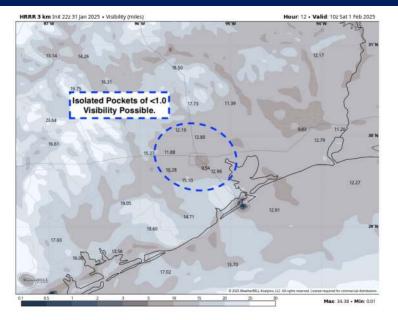

#### **4 AM CST SAT VISIBILITY**

| TIMEFRAME<br>DISCUSSED | THREAT |
|------------------------|--------|
| 3 AM -11 AM SAT        | Low    |

#### 7 AM CST SAT VISIBILITY

- Currently, we are favoring isolated dense fog to begin to form around 3 AM for stations N of 11/12. Isolated pockets where visibility is favored to drop to 0.5 - 1 mile will be possible for stations N of 11/12. Stations N of Morgan's Point will be at the greatest risk of <0.5-mile visibility.
- Expecting this fog risk to begin to gradually break up, slightly improving visibility, after 9 AM however will not "clear out" until closer to 10-11 AM.
- Confidence in exact coverage and exit timing is low currently. Winds calming late SAT AM may cause a few stray pockets of fog to linger within the Bay, delaying "end time".