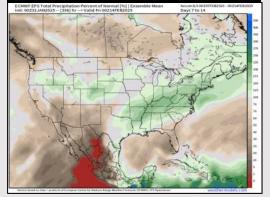

#### 8-14 Day Temperature Departure

8-14 Day % of Average Precip.

# 15-30 Day Temperature Departure

15-30 Day % of Average Precip.

- Temps are expected to be above normal for the week ahead. Drier conditions favored over the weekend with rain chances picking up beyond TUE.
- Above normal temp and near normal rainfall are expected for week 2.
- > Above normal temperatures and near normal precipitation chances are expected for the weeks <sup>3</sup>/<sub>4</sub> timeframe.