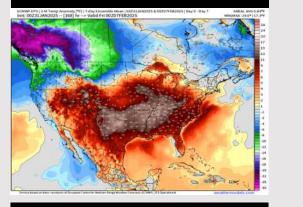

#### 8-14 Day Temperature Departure

8-14 Day % of Average Precip.

# 15-30 Day Temperature Departure

15-30 Day % of Average Precip.

- Temps are expected to be above normal for the week ahead. Drier conditions favored over the weekend with rain chances picking up beyond TUE.
- Above normal temp and near normal rainfall are expected for week 2.
- > Above normal temperatures and near normal precipitation chances are expected for the weeks <sup>3</sup>/<sub>4</sub> timeframe.