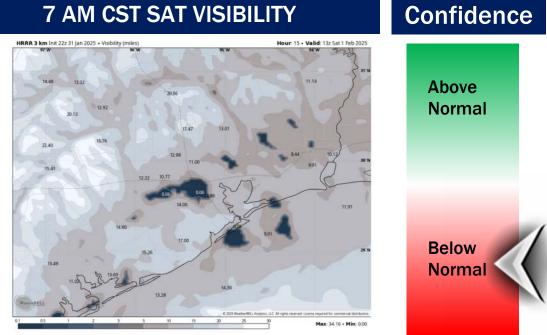

#### 7 AM CST SAT VISIBILITY

- Currently, we are favoring isolated dense fog to begin to form around 3 AM for stations N of 11/12. Isolated pockets where visibility is favored to drop to 0.5 - 1 mile will be possible for stations N of 11/12. Stations N of Morgan's Point will be at the greatest risk of <0.5-mile visibility.
- Expecting this fog risk to begin to gradually break up, slightly improving visibility, after 9 AM however will not "clear out" until closer to 10-11 AM.
- Confidence in exact coverage and exit timing is low currently. Winds calming late SAT AM may cause a few stray pockets of fog to linger within the Bay, delaying "end time".