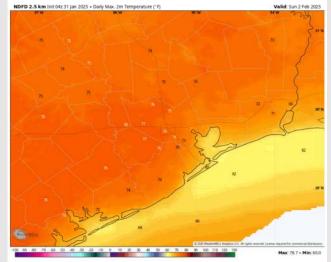

Visibility: Monitoring a Non-Sea Fog risk for Stations N of Station 11/12 Saturday AM. Check the corresponding visibility slide for more info.

#### Precip Image: 12 PM CT





**High Temps** Saturday

### Houston Pilots: SUN. 2/2/2025



#### **Forecast Discussion**

Wind Speed:

8 PM CT

**Precip:** Favoring dry conditions for Sunday.

Wind: Winds will be out of the S/SE throughout Sunday. N of Morgan's Point: Winds will be at 3 - 8 kts throughout the day on Sunday. S of Morgan's Point: Winds will be at 4 - 9 kts through 8 PM before slightly increasing to 6 - 11 kts for the rest of Sunday.

High Temps: N of Morgan's Point: Mid 70s F. S of Morgan's Point: Lower 60s F.

Visibility: Watching for a patchy non-sea fog threat Sunday AM. See visibility slide.

#### Precip Image: 12 PM CT







High Temps Sunday

### Houston Pilots: 1/31/25







**Next 7 Day Total Precipitation** 



#### 8-14 Day Temperature Departure



8-14 Day % of Average Precip.



# 15-30 Day Temperature Departure



15-30 Day % of Average Precip.



- Temps are expected to be above normal for the week ahead. Drier conditions favored over the weekend with rain chances picking up beyond TUE.
- Above normal temp and near normal rainfall are expected for week 2.
- > Above normal temperatures and near normal precipitation chances are expected for the weeks <sup>3</sup>/<sub>4</sub> timeframe.