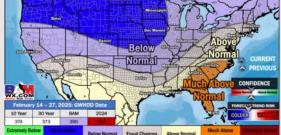

# 15-30 Day Temperature Departure

15-30 Day % of Average Precip.

- Temps are expected to be above normal for the week ahead. Drier conditions favored over the weekend with rain chances picking up beyond TUE.
- Above normal temp and near normal rainfall are expected for week 2.
- > Above normal temperatures and near normal precipitation chances are expected for the weeks <sup>3</sup>/<sub>4</sub> timeframe.