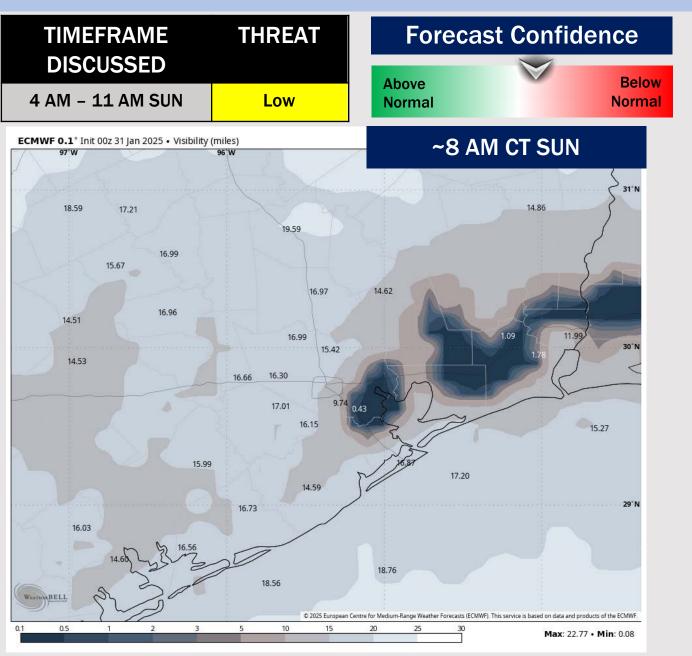

### **Houston Pilots Visibility Report**

Watching for a low end risk for patchy fog reducing visibility for stations 63/64 through 610 Bridge between 4 AM and 11 AM Sunday.

Expecting visibility to be reduced to 0.5 - 1 mile at times with a few pockets of fog reducing visibility to 0.5 mile or less.

The greatest risk for more widespread fog is favored to remain E of Galveston Bay.