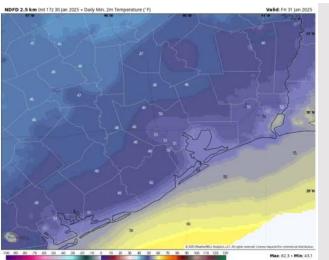

Low Temps: N of Morgan's Point: Near 50 F. S of Morgan's Point: Lower 50s F.

Visibility: Hazy conditions hang around for Stations N. of Morgan's Point, while dense fog will continue to gradually clear out for Stations S. of Morgan's Point. Low-end threat for non-sea fog this evening/tomorrow AM. See visibility slides for more details.

#### Precip Image: 5 PM CT

Wind Speed: 4 PM CT

Low Temps FRI AM