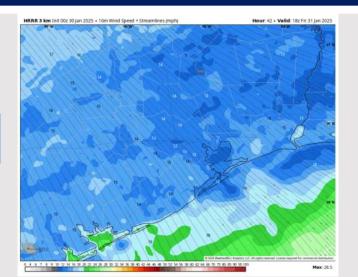

Wind: Winds will be out of the S/SE through 3 PM, shifting clockwise out of the W/SW by 6 PM. N of Morgan's Point: Winds will be at 10 – 15 kts decreasing to 2 – 7 kts after 5 PM. S of Morgan's Point: Winds will be at 15 – 20 kts decreasing to 7 – 12 kts after 6 PM. Non-Thunderstorm wind gusts of 20 – 30 kts will be in play for all Stations through 6PM, before calming.

#### Precip Image: 5 PM CT

Wind Speed: 4 PM CT

Low Temps FRI AM