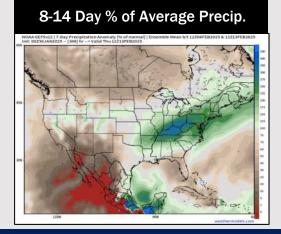

# **Houston Pilots: 1/30/25**

- Temps are expected to be above normal for the week ahead. Favoring scattered rain showers throughout the week, with drier conditions by the weekend/start of next week.
- > Above normal temp and slightly below normal rainfall are expected for week 2.
- Above normal temperatures and near normal precipitation chances are expected for the weeks <sup>3</sup>/<sub>4</sub> timeframe.