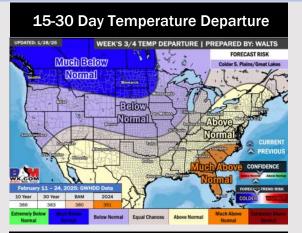

# **Houston Pilots: 1/30/25**

- Temps are expected to be above normal for the week ahead. Favoring scattered rain showers throughout the week, with drier conditions by the weekend/start of next week.
- > Above normal temp and slightly below normal rainfall are expected for week 2.
- Above normal temperatures and near normal precipitation chances are expected for the weeks <sup>3</sup>/<sub>4</sub> timeframe.