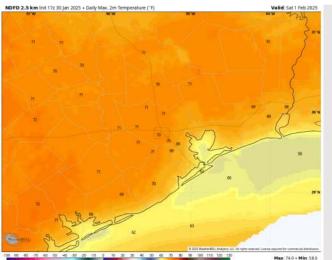

# Houston Pilots: SAT. 2/1/2025

High Temps: N of Morgan's Point: Near 70 F. S of Morgan's Point: Upper 50s F to low 60s F.

**Visibility:** No visibility risks favored for Saturday.

Wind Speed

#### Precip Image: 3 PM CT

**High Temps** Saturday