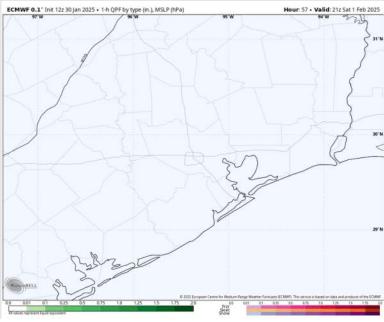

# Houston Pilots: SAT. 2/1/2025

### **Forecast Discussion**

7 AM CT

**Precip:** Favoring dry conditions for Saturday.

Wind: Winds will start the day out of the N, turning clockwise throughout the day to end up out of the S/SE by 3PM. N of Morgan's Point: Winds will be at 2 – 7 kts for all of Saturday. S of Morgan's Point: Winds will be at 4 – 9 kts for all of Saturday.

#### Precip Image: 3 PM CT

**High Temps** Saturday