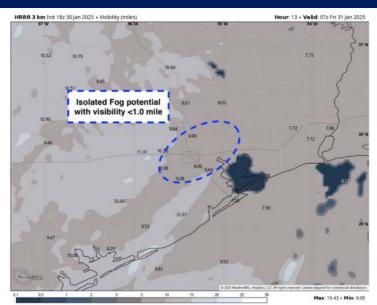

### Confidence

- TIMEFRAME THREAT
  DISCUSSED

  CURRENT 5 AM FRI Low
- Lingering sea fog will continue to be pushed out by the passing front. Favoring fog to exit all stations by 7:30 PM CT. After a brief lull in fog, patchy pockets of fog can work back in for all stations after 9 PM CT.
- ➤ The greatest risk will be from 11 PM THU 3 AM CT FRI for stations S of Morgan's point and N of 11/12. Isolated pockets of visibility <1.0 mile will be possible across the E portions of the Bay. Stations N of Morgan's Point will be at risk of isolated fog, with most locations seeing no impacts.</p>
- > By 3 AM CT FRI fog will begin to dissipate, with all fog working out by 6 AM CT FRI morning.