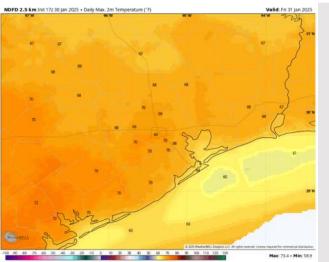

High Temps: N of Morgan's Point: Upper 60s to lower 70s F. S of Morgan's Point: Low to Mid 60s F.

Visibility: Favoring a non-sea fog risk for stations N of Morgan's Point through 3AM. See visibility graphic for additional thoughts.

#### Precip Image: 10 AM CT

Wind Speed: 12 PM CT

High Temps Friday