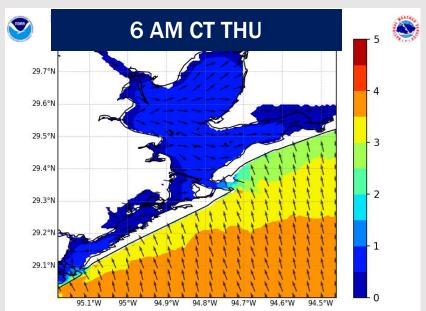

#### **NOTES:**

With increased winds ahead of a front on Thursday, maximum waves are anticipated to reach 6' by 2PM THU for the Boarding Station ONLY. See wave height slide for more information!

## **Wave Height Forecast Update**

Elevated wave heights of 5' – 6' are in play throughout this afternoon and into the overnight.

Modeled wave height images may be slightly underdone, so we are not completely ruling out a few 6' waves at the Boarding Station.

By 6AM FRI, we are favoring wave heights to be at or below 4ft.