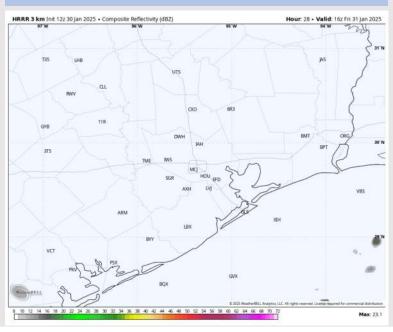

### **Forecast Discussion**

Precip: Favoring rain showers to linger through 7PM. From 2PM – 6PM, a few strong to severe storms, will be possible. Isolated hail and brief gusts of up to 45 - 50kts will be possible for all stations!

#### Precip Image: 5 PM CT

Wind Speed: 4 PM CT

Low Temps FRI AM