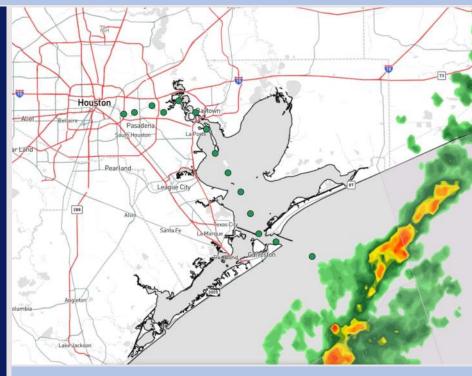

**Current Radar: 6:35 PM CT** 

As always, please do not hesitate to reach out to us with any forecast questions at (317)-560-8122. Press 1 for forecast questions.

You can also access real-time forecast updates and 24/7 meteorological chat assistance on your <u>Clarity</u> app. Click <u>here</u> for login assistance.