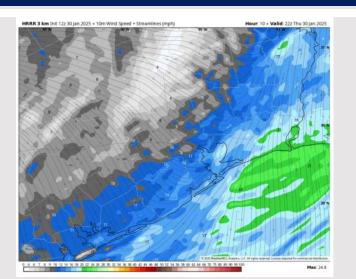

### **Forecast Discussion**

Precip: Favoring rain showers to linger through 7PM. From 2PM – 6PM, a few strong to severe storms, will be possible. Isolated hail and brief gusts of up to 45 - 50kts will be possible for all stations!

#### Precip Image: 5 PM CT

Wind Speed: 4 PM CT

Low Temps FRI AM