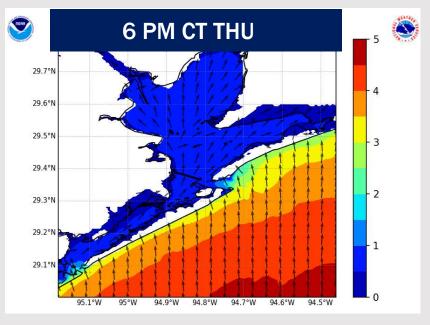

#### **NOTES:**

With increased winds ahead of a front on Thursday, maximum waves are anticipated to reach 6' by 2PM THU for the Boarding Station ONLY. See wave height slide for more information!

## **Wave Height Forecast Update**

Elevated wave heights of 5' – 6' are in play throughout this afternoon and into the overnight.

Modeled wave height images may be slightly underdone, so we are not completely ruling out a few 6' waves at the Boarding Station.

By 6AM FRI, we are favoring wave heights to be at or below 4ft.