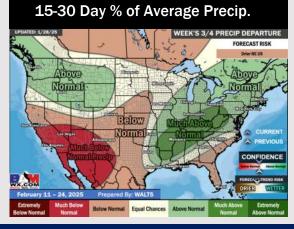

# **Houston Pilots: 1/30/25**

- Temps are expected to be above normal for the week ahead. Favoring scattered rain showers throughout the week, with drier conditions by the weekend/start of next week.
- > Above normal temp and slightly below normal rainfall are expected for week 2.
- Above normal temperatures and near normal precipitation chances are expected for the weeks <sup>3</sup>/<sub>4</sub> timeframe.