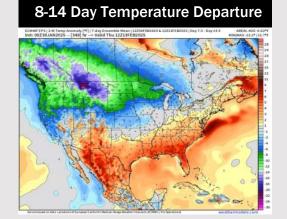

# **Houston Pilots: 1/30/25**

- Temps are expected to be above normal for the week ahead. Favoring scattered rain showers throughout the week, with drier conditions by the weekend/start of next week.
- > Above normal temp and slightly below normal rainfall are expected for week 2.
- Above normal temperatures and near normal precipitation chances are expected for the weeks <sup>3</sup>/<sub>4</sub> timeframe.