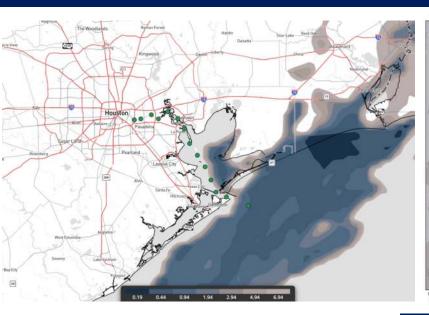

### **Forecast Discussion**

Precip: Favoring rain showers to linger through 7PM. From 2PM – 6PM, a few strong to severe storms, will be possible. Isolated hail and brief gusts of up to 45 - 50kts will be possible for all stations!