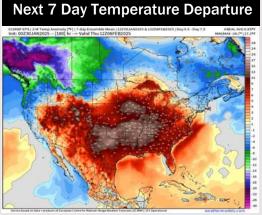

# **Houston Pilots: 1/30/25**

- Temps are expected to be above normal for the week ahead. Favoring scattered rain showers throughout the week, with drier conditions by the weekend/start of next week.
- > Above normal temp and slightly below normal rainfall are expected for week 2.
- Above normal temperatures and near normal precipitation chances are expected for the weeks <sup>3</sup>/<sub>4</sub> timeframe.