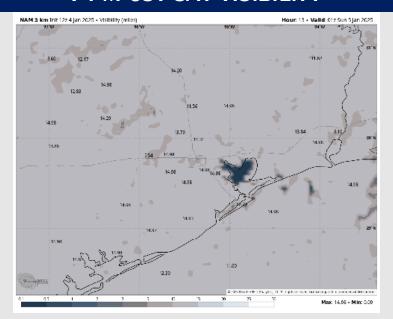

#### Confidence

- Watching for a patchy fog / hazy sky risk for stations S of Morgan's Point beginning as early as 6 PM Saturday as winds shift to be out of the SE. Stations N of Morgan's Point not expected to have impacts.
- ➤ Hazy conditions may reduce visibility to 1 2 miles for stations S of Morgan's Point. Anticipating the greatest risk for isolated instances of patchy dense fog with visibility at 0.5 mile or less to be between Morgan's Point and station 37/38.
- Favoring this fog /haze threat clears out of the area by 2 AM Sunday as winds become more southerly.

## TIMEFRAME THREAT DISCUSSED 6 PM SAT to 2 AM SUN Low