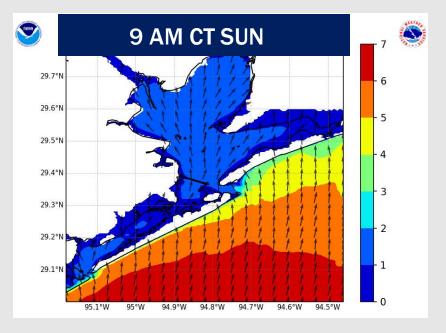

## **Wave Height Forecast Update**

Elevated, sustained winds out of the S/SE will cause elevated wave heights SUN. The threat is favored to remain for only the Boarding Station.

Expecting wave heights to begin to quickly increase after 3 AM SUN reaching 5 – 6 ft by 6 AM.

Favoring peak wave heights to be between 9 AM – 3 PM with wave heights of 6 – 7 ft.

After 3 PM wave heights will slowly decrease, dipping below 6 ft by 6 PM SUN and 4 ft or less by 9 AM MON.