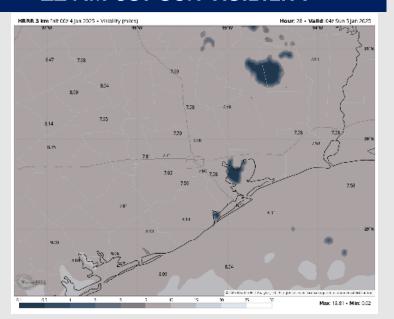

#### 7 PM CST SAT VISIBILITY

#### 12 AM CST SUN VISIBILITY

#### Confidence

- Watching for a patchy fog / hazy sky risk for stations S of Morgan's Point beginning as early as 6 PM Saturday as winds shift to be out of the SE. Stations N of Morgan's Point not expected to have impacts.
- ➤ Hazy conditions may reduce visibility to 1 2 miles for stations S of Morgan's Point. Anticipating the greatest risk for isolated instances of patchy dense fog with visibility at 0.5 mile or less to be between Morgan's Point and station 37/38.
- Favoring this fog /haze threat clears out of the area by 2 AM Sunday as winds become more southerly.

## TIMEFRAME THREAT DISCUSSED 6 PM SAT to 2 AM SUN Low