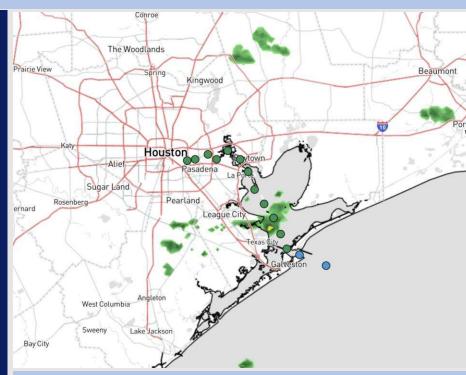

**Current Radar: 1:00 PM CT** 

As always, please do not hesitate to reach out to us with any forecast questions at (317)-560-8122. Press 1 for forecast questions.

You can also access real-time forecast updates and 24/7 meteorological chat assistance on your <u>Clarity</u> app. Click <u>here</u> for login assistance.