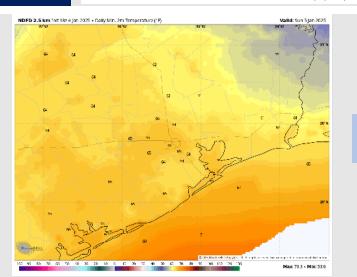

High Temps: N of Morgan's Point: Mid-70s F. S of Morgan's Point: Low 70s F.

Visibility: No fog concerns on Sunday, however, <1.0 mile visibility will be possible as thunderstorms work through.