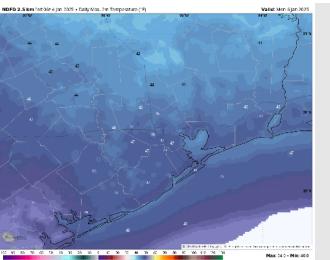

#### Precip Image: 12 PM CT

Wind Speed: 7 PM CT

High Temps Monday

High Temps: N of Morgan's Point: Mid 40s F. S of Morgan's Point: Mid 40s F

Visibility: Not anticipating any visibility concerns for Monday.