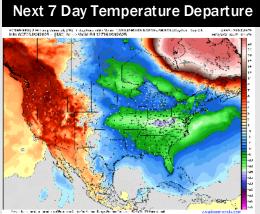

## Houston Pilots: 1/4/2025

- > Temps are expected to be below normal for the week 1 timeframe. Rain favored over the weekend and then drier conditions in play for the start of next week.
- Below normal temperatures and above normal rainfall are expected for week 2.
- > Above normal temperatures and near normal precipitation chances are expected for the weeks 3/4 timeframe.