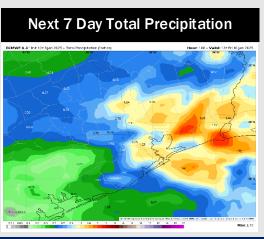

## Houston Pilots: 1/4/2025

- > Temps are expected to be below normal for the week 1 timeframe. Rain favored over the weekend and then drier conditions in play for the start of next week.
- Below normal temperatures and above normal rainfall are expected for week 2.
- > Above normal temperatures and near normal precipitation chances are expected for the weeks 3/4 timeframe.