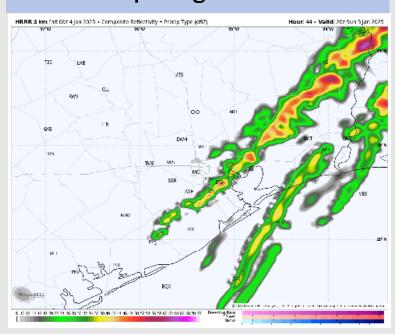

#### **Forecast Discussion**

Precip: Beginning at 6 AM, light showers will be possible through 12 PM before a line of strong/severe storms work in through 5 PM before rain chances exit for the day. Risks will be for wind gusts of 45-55 kts, small hail, and an isolated tornadorisk.