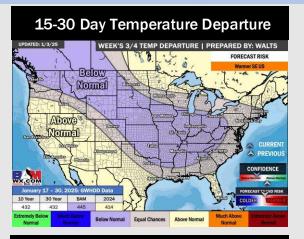

## Houston Pilots: 1/4/2025

- > Temps are expected to be below normal for the week 1 timeframe. Rain favored over the weekend and then drier conditions in play for the start of next week.
- Below normal temperatures and above normal rainfall are expected for week 2.
- > Above normal temperatures and near normal precipitation chances are expected for the weeks 3/4 timeframe.