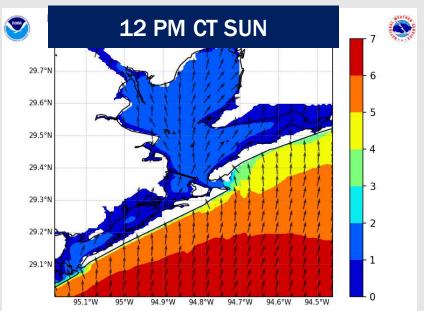

## **Wave Height Forecast Update**

Elevated, sustained winds out of the S/SE will cause elevated wave heights SUN. The threat is favored to remain for only the Boarding Station.

Expecting wave heights to begin to quickly increase after 3 AM SUN reaching 5 – 6 ft by 6 AM.

Favoring peak wave heights to be between 9 AM – 3 PM with wave heights of 6 – 7 ft.

After 3 PM wave heights will slowly decrease, dipping below 6 ft by 6 PM SUN and 4 ft or less by 9 AM MON.