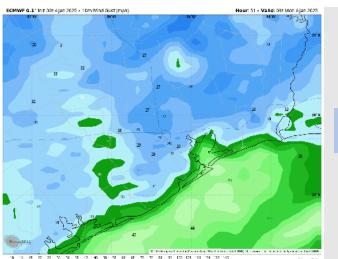

Wind: Winds will be out of the S/SE through 6 PM before shifting to be out of the N/NW for the rest of the day. N of Morgan's Point: Winds will be at 8-13 kts throughout the day. S of Morgan's Point: Winds will be at 15-20 kts through 6 PM before winds increase to 25-30 kts for the rest of the day. Non-thunderstorm wind gusts of 20-25 kts possible for stations N of Morgan's Point throughout Sunday. After 6 PM wind gusts of 30-35 kts will be possible for stations S of Morgan's Point.