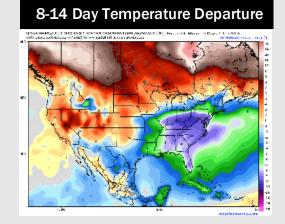

## Houston Pilots: 1/4/2025

- > Temps are expected to be below normal for the week 1 timeframe. Rain favored over the weekend and then drier conditions in play for the start of next week.
- Below normal temperatures and above normal rainfall are expected for week 2.
- > Above normal temperatures and near normal precipitation chances are expected for the weeks 3/4 timeframe.