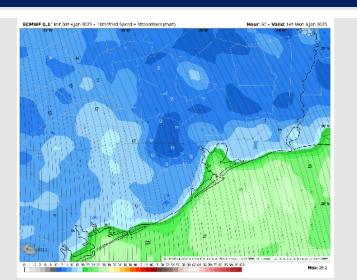

#### Precip Image: 2 PM CT

Wind Speed 9 PM CT

Max Wind Gusts Sunday

Wind: Winds will be out of the S/SE through 6 PM before shifting to be out of the N/NW for the rest of the day. N of Morgan's Point: Winds will be at 8-13 kts throughout the day. S of Morgan's Point: Winds will be at 15-20 kts through 6 PM before winds increase to 25-30 kts for the rest of the day. Non-thunderstorm wind gusts of 20-25 kts possible for stations N of Morgan's Point throughout Sunday. After 6 PM wind gusts of 30-35 kts will be possible for stations S of Morgan's Point.