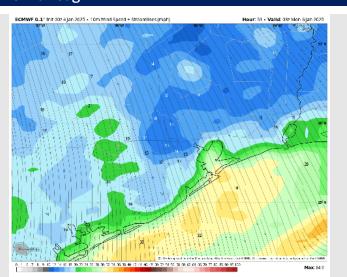

Wind: Winds will be out of the S/SE through 6 PM before shifting to be out of the N/NW for the rest of the day. N of Morgan's Point: Winds will be at 8-13 kts throughout the day. S of Morgan's Point: Winds will be at 15-20 kts through 6 PM before winds increase to 25-30 kts for the rest of the day. Non-thunderstorm wind gusts of 20-25 kts possible for stations N of Morgan's Point throughout Sunday. After 6 PM wind gusts of 30-35 kts will be possible for stations S of Morgan's Point.