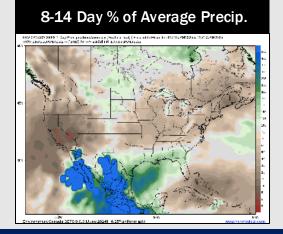

## Houston Pilots: 1/4/2025

- > Temps are expected to be below normal for the week 1 timeframe. Rain favored over the weekend and then drier conditions in play for the start of next week.
- Below normal temperatures and above normal rainfall are expected for week 2.
- > Above normal temperatures and near normal precipitation chances are expected for the weeks 3/4 timeframe.