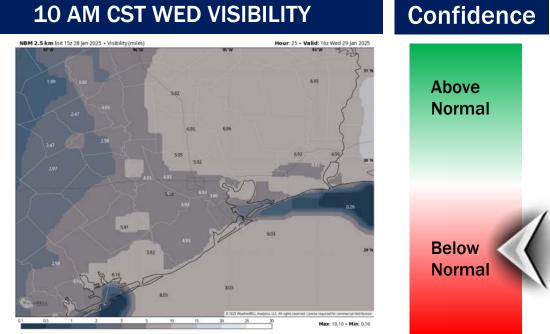

#### **10 AM CST WED VISIBILITY**

- Visibilities are expected to be less than 0.5 miles for all stations through ~8AM. A few periods where visibility can improve to 1-3 miles can't be ruled out but will be short lived.
- After 8AM, fog is expected to gradually start to lift, starting with Stations N. of Morgan's Point, becoming patchier in nature rather than widespread.
- Once we get towards 10AM, patchy fog risks will remain in play N of 11/12 with reduced visibilities of 1-3 miles likely at least through 12PM. We'll need to watch for dense fog (<0.5) sticking around for stations 11/12 and the Boarding Station through at least 2PM.
- Confidence is slightly below normal in terms of exact timing.