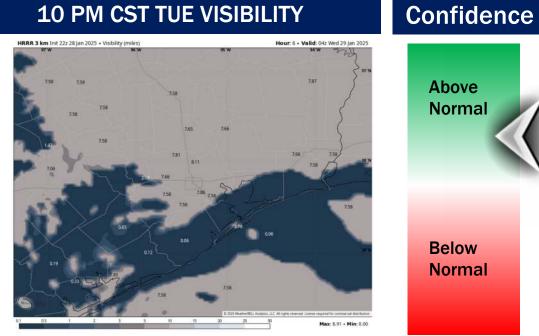

#### **10 PM CST TUE VISIBILITY**

- Dense fog is beginning to build towards the Boarding Station and 11/12. In general, visibilities of less than 2 miles are favored through 7PM.
- $\triangleright$ After 7PM, more dense fog is expected to build into the Boarding Station and 11/12 with patches of <0.5-mile visibility to be likely.
- Dense fog with <0.5-mile visibilities will gradually expand northward, including Morgan's Point and all stations S by ~10PM, and including ALL stations by 12AM WED.
- Risk to the forecast is Dense fog arriving about an hour earlier than anticipated.
- See next slide for information on sea fog for Wednesday.