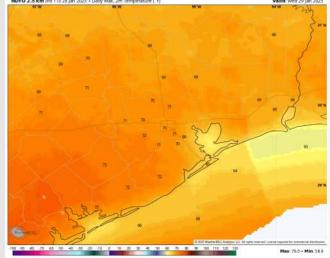

High Temps: N of Morgan's Point: Upper 60s to low 70s F. S of Morgan's Point: Low to mid 60s F.

Visibility: Monitoring dense sea-fog through ~12PM. And another round in the PM. See visibility slides for more information!