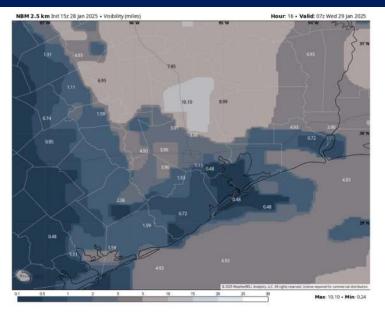

#### **1 AM CST WED VISIBILITY**

| TIMEFRAME<br>DISCUSSED | THREAT     |
|------------------------|------------|
| 12AM - 2PM WED         | Med - High |

#### **10 AM CST WED VISIBILITY**

- Visibilities are expected to be less than 0.5 miles for all stations through ~8AM. A few periods where visibility can improve to 1-3 miles can't be ruled out but will be short lived.
- After 8AM, fog is expected to gradually start to lift, starting with Stations N. of Morgan's Point, becoming patchier in nature rather than widespread.
- Once we get towards 10AM, patchy fog risks will remain in play N of 11/12 with reduced visibilities of 1-3 miles likely at least through 12PM. We'll need to watch for dense fog (<0.5) sticking around for stations 11/12 and the Boarding Station through at least 2PM.
- Confidence is slightly below normal in terms of exact timing.