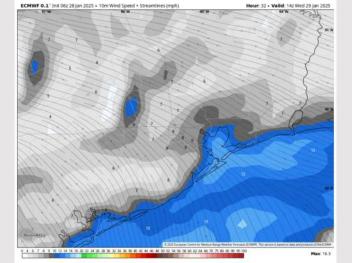

### **Forecast Discussion**

Precip: Scattered showers (20-30%) will be possible from 2AM – 11AM before clearing out.

Wind: Winds will be out of the SE throughout the day. N of Morgan's Point: Winds will be at 4 – 9 kts through Wednesday. S of Morgan's Point: Winds will be at 5 – 10 kts through 8AM, increasing slightly to 8 – 13 kts after that time.

High Temps: N of Morgan's Point: Upper 60s to low 70s F. S of Morgan's Point: Low to mid 60s F.

Visibility: Monitoring dense sea-fog through ~12PM. And another round in the PM. See visibility slides for more information!