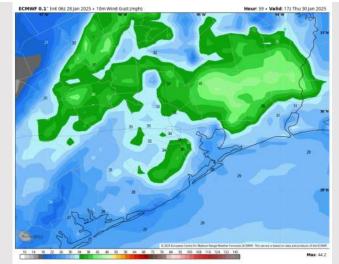

## Houston Pilots: THU. 1/30/2025

### **Forecast Discussion**

Precip: Favoring rain showers to move in after 12PM and lingering through 7PM. A few storms, some strong, will be possible from 4PM - 7PM as the front pushes through.

Wind: Winds will be out of the S/SE through 2 PM, shifting clockwise out of the W/SW by 8 PM. N of Morgan's Point: Winds will be at 4 – 9 kts through 5 AM, increasing to 10 – 15 kts after that time, then decreasing to 2 – 7 kts after 6 PM. S of Morgan's Point: Winds will be 10 – 15 kts through 4 AM, increasing to 18 – 23 kts after that time, then decreasing to 7 – 12 kts after 7 PM. Wind gusts of 20 – 25 kts in play for all Stations from 12AM to 7PM. From 10AM to 5PM wind gusts will increase to 30 – 35 kts from all Stations.

#### Precip Image: 5 PM CT

Wind Speed: 11 AM CT

Peak Wind GUSTS