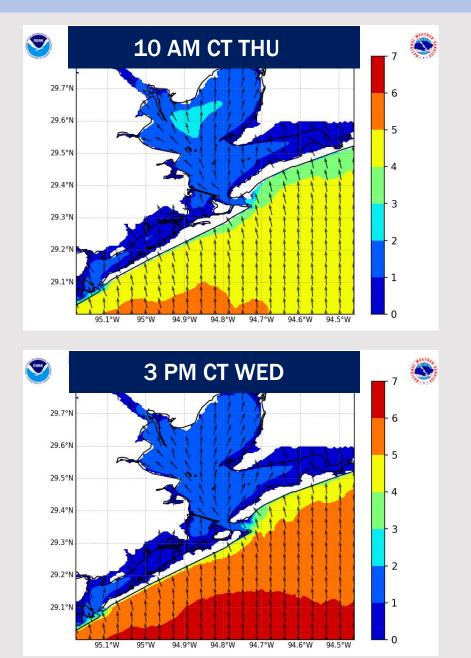

### **Wave Height Forecast Update**

Wave heights at the Boarding Station are expected to increase THU AM, reaching 6' by 12PM THU.

Elevated wave heights of 6' - 7' are anticipated to linger through 12AM FRI, before quickly decreasing throughout FRI AM.

By 10AM FRI, we are favoring wave heights to be at or below 4ft.