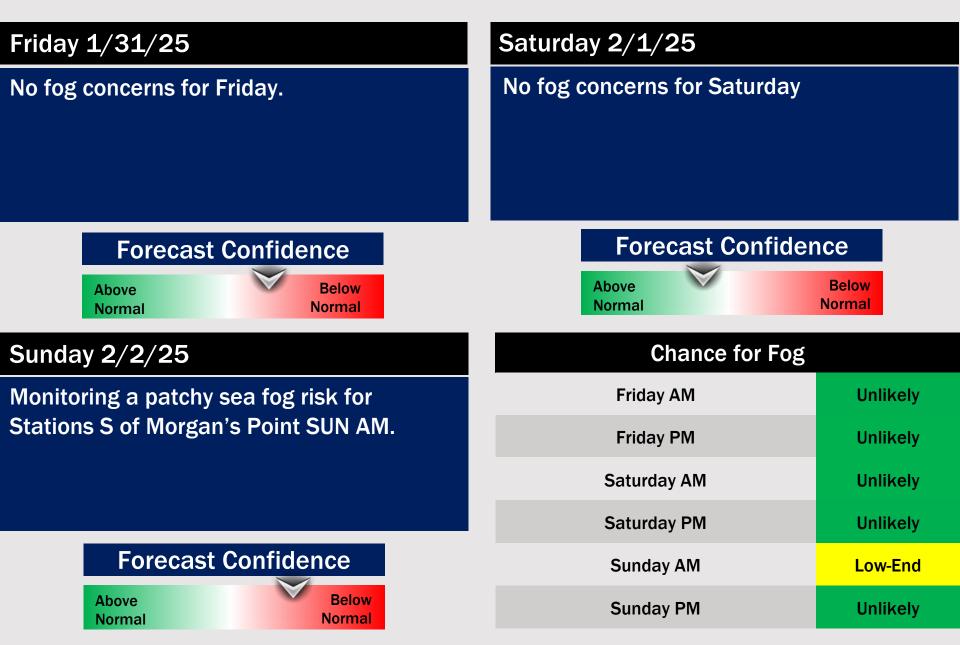

2PM WED         | Med - High |

#### **10 AM CST WED VISIBILITY**



- Visibilities are expected to be less than 0.5 miles for all stations through ~8AM. A few periods where visibility can improve to 1-3 miles can't be ruled out but will be short lived.
- After 8AM, fog is expected to gradually start to lift, starting with Stations N. of Morgan's Point, becoming patchier in nature rather than widespread.
- Once we get towards 10AM, patchy fog risks will remain in play N of 11/12 with reduced visibilities of 1-3 miles likely at least through 12PM. We'll need to watch for dense fog (<0.5) sticking around for stations 11/12 and the Boarding Station through at least 2PM.
- Confidence is slightly below normal in terms of exact timing.

### **Houston Pilots Extended Range Visibility Report**





### Houston Pilots Visibility Chart (miles)



|                                      |             |             |             |             |             |             | Forecast Confidence |              |              |              |                 |             |             |             |             |             |             |             |             |              |              |              |             |             |
|--------------------------------------|-------------|-------------|-------------|-------------|-------------|-------------|---------------------|--------------|--------------|--------------|-----------------|-------------|-------------|-------------|-------------|-------------|-------------|-------------|-------------|--------------|--------------|-----