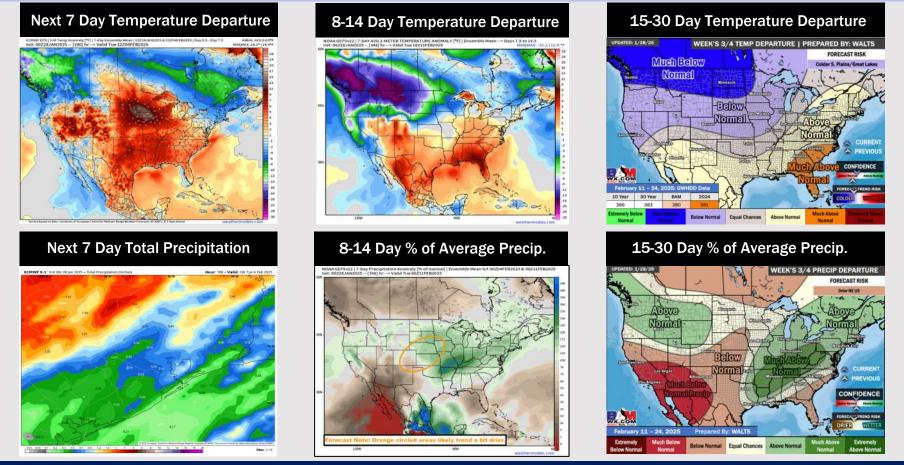

## Houston Pilots: 1/28/25

- > Temps are expected to be above normal for the week ahead. Favoring scattered rain showers throughout the week, with drier conditions by the weekend.
- > Above normal temp and near normal rainfall are expected for week 2.
- > Above normal temperatures and near normal precipitation chances are expected for the weeks <sup>3</sup>/<sub>4</sub> timeframe.