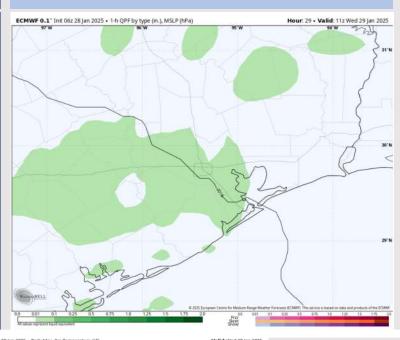

### **Forecast Discussion**

Precip: Scattered showers (20-30%) will be possible from 2AM – 11AM before clearing out.

Wind: Winds will be out of the SE throughout the day. N of Morgan's Point: Winds will be at 4 – 9 kts through Wednesday. S of Morgan's Point: Winds will be at 5 – 10 kts through 8AM, increasing slightly to 8 – 13 kts after that time.

High Temps: N of Morgan's Point: Upper 60s to low 70s F. S of Morgan's Point: Low to mid 60s F.

Visibility: Monitoring dense sea-fog through ~12PM. And another round in the PM. See visibility slides for more information!