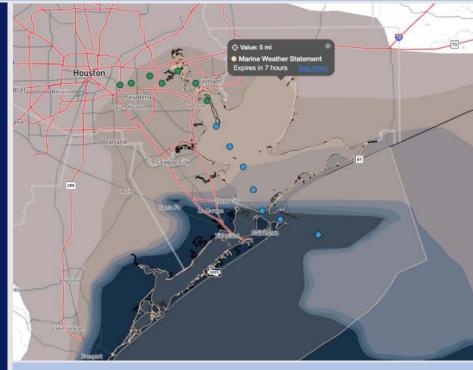

Houston Pilots

Current Radar: 6:15 PM CT

As always, please do not hesitate to reach out to us with any forecast questions at (317)-560-8122. Press 1 for forecast questions.

You can also access real-time forecast updates and 24/7 meteorological chat assistance on your <u>Clarity</u> app. Click <u>here</u> for login assistance.