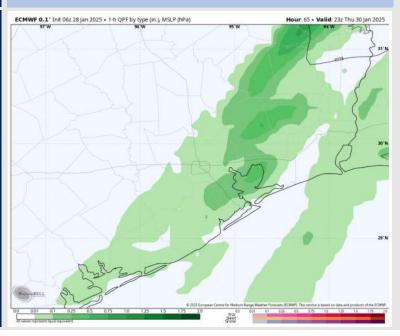

## Houston Pilots: THU. 1/30/2025

### **Forecast Discussion**

Precip: Favoring rain showers to move in after 12PM and lingering through 7PM. A few storms, some strong, will be possible from 4PM - 7PM as the front pushes through.

Wind: Winds will be out of the S/SE through 2 PM, shifting clockwise out of the W/SW by 8 PM. N of Morgan's Point: Winds will be at 4 – 9 kts through 5 AM, increasing to 10 – 15 kts after that time, then decreasing to 2 – 7 kts after 6 PM. S of Morgan's Point: Winds will be 10 – 15 kts through 4 AM, increasing to 18 – 23 kts after that time, then decreasing to 7 – 12 kts after 7 PM. Wind gusts of 20 – 25 kts in play for all Stations from 12AM to 7PM. From 10AM to 5PM wind gusts will increase to 30 – 35 kts from all Stations.

#### Precip Image: 5 PM CT

Wind Speed: 11 AM CT

Peak Wind GUSTS