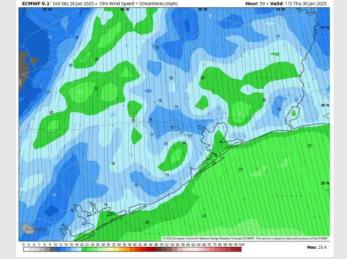

## Houston Pilots: THU. 1/30/2025

### **Forecast Discussion**

Precip: Favoring rain showers to move in after 12PM and lingering through 7PM. A few storms, some strong, will be possible from 4PM - 7PM as the front pushes through.

Wind: Winds will be out of the S/SE through 2 PM, shifting clockwise out of the W/SW by 8 PM. N of Morgan's Point: Winds will be at 4 – 9 kts through 5 AM, increasing to 10 – 15 kts after that time, then decreasing to 2 – 7 kts after 6 PM. S of Morgan's Point: Winds will be 10 – 15 kts through 4 AM, increasing to 18 – 23 kts after that time, then decreasing to 7 – 12 kts after 7 PM. Wind gusts of 20 – 25 kts in play for all Stations from 12AM to 7PM. From 10AM to 5PM wind gusts will increase to 30 – 35 kts from all Stations.

#### Precip Image: 5 PM CT

Wind Speed: 11 AM CT

Peak Wind GUSTS