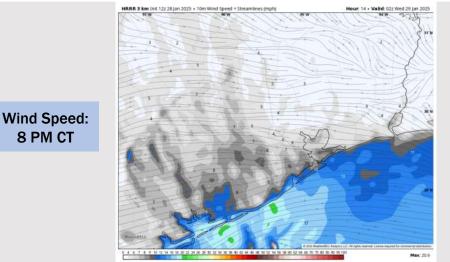

### **Forecast Discussion**

8 PM CT

Precip: Isolated (10%) chance for a shower from 6 – 11 PM. Otherwise, foggy/misty conditions will persist at the Boarding Station and Station 11/12.

Wind: Winds will be out of the E/SE for the rest of the day. N of Morgan's Point: Winds will be at 3 – 8 kts throughout the day. S of Morgan's Point: Winds will be at 5 – 10 kts throughout the remainder of the day.

Low Temps: N of Morgan's Point: Mid 50s F. S of Morgan's Point: Mid 50s F.

Visibility: Monitoring sea-fog throughout the afternoon and becoming more widespread by this evening. See visibility slide for more details!