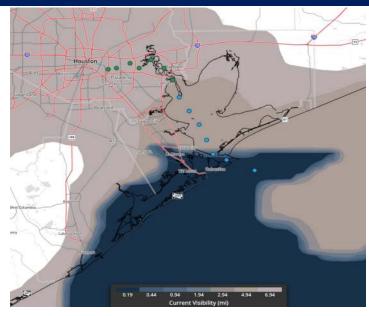

d winds of 34+ KTS or 6' wave heig               | ght NO                           |
| Zulu           | 12 hours prior to predicted sustain           | ed winds of 34+ KTS or <mark>6' wave hei</mark> g | ght NO                           |

#### NOTES:

With increased winds ahead of a front on Thursday, waves are anticipated to reach 6' by 12PM THU. See wave height slide for more information!

### **Wave Height Forecast Update**





Wave heights at the Boarding Station are expected to increase THU AM, reaching 6' by 12PM THU.

Elevated wave heights of 6' - 7' are anticipated to linger through 12AM FRI, before quickly decreasing throughout FRI AM.

By 10AM FRI, we are favoring wave heights to be at or below 4ft.

# **Houston Pilots Visibility Report**



#### CURRENT VISIBILITY (5:45 PM)





#### **10 PM CST TUE VISIBILITY**



- Dense fog is beginning to build towards the Boarding Station and 11/12. In general, visibilities of less than 2 miles are favored through 7PM.
- $\triangleright$ After 7PM, more dense fog is expected to build into the Boarding Station and 11/12 with patches of <0.5-mile visibility to be likely.
- Dense fog with <0.5-mile visibilities will gradually expand northward, including Morgan's Point and all stations S by ~10PM, and including ALL stations by 12AM WED.
- Risk to the forecast is Dense fog arriving about an hour earlier than anticipated.
- See next slide for information on sea fog for Wednesday.

# **Houston Pilots Visibility Report**



#### **1 AM CST WED VISIBILITY**



| TIMEFRAME<br>DISCUSSED | THREAT     |
|------------------------|-----