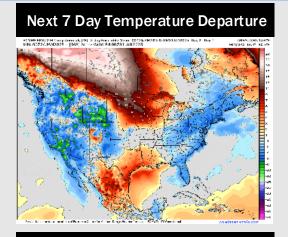

# **Houston Pilots: 1/24/25**

- > Temps are expected to be above normal for the week ahead. Favoring minor rain chances this weekend with an uptick in showers early next week.
- > Above normal temp and above normal rainfall are expected for week 2.
- > Above normal temperatures and above normal precipitation chances are expected for the weeks 3/4 timeframe.