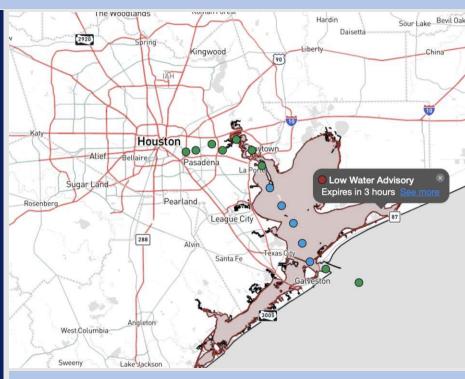

**Current Radar: 11:55 AM CT** 

As always, please do not hesitate to reach out to us with any forecast questions at (317)-560-8122. Press 1 for forecast questions.

You can also access real-time forecast updates and 24/7 meteorological chat assistance on your Clarity app. Click here for login assistance.