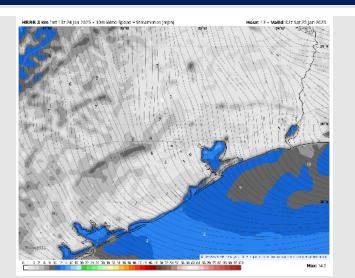

| K       | K       |

NOTE: This is automated data that may/may not agree with the official BAM thinking that's found on the daily slides.

This data should be used as a guide only.

# Houston Pilots: FRI. 1/24/2025





### **Forecast Discussion**

**Precip:** Favoring dry conditions for today.

Wind: Winds will gradually become variable over the next couple hours with winds shifting out of the SSE by 4 PM. N of Morgan's Point: Winds will be at 2 – 7 kts for the rest of the day. S of Morgan's Point: Winds will be calm through ~6 PM before picking up to 10 – 15 kts for the rest of the evening. Gusts could reach 18 kts.

Low Temps: N of Morgan's Point: Low 40s F. S of Morgan's Point: Mid 40s F.

Visibility: No fog concerns for this PM.

#### Precip Image: 6 PM CT



Wind Speed: 8 PM CT





Low Temps SAT AM

# Houston Pilots: SAT. 1/25/2025





### **Forecast Discussion**

Precip: Light showers are favored to work in after 7 PM CT and continue throughout the rest of the day on Saturday.

Wind: Winds will be out of the SE for the entire day. N of Morgan's Point: Winds will be at 2 – 7 kts through 12PM, before slightly increasing to 7 – 12 kts for the remainder of Saturday. S of Morgan's Point: Winds will be at 13 – 18 kts for all of Saturday. Wind gusts may reach 22 kts for Stations S. of Morgan's Point.

High Temps: N of Morgan's Point: Low 60s F. S of Morgan's Point: Near 60 F.

Visibility: Not favoring any fog concerns for Saturday.

### Precip Image: 8 PM CT



Wind Speed: 12 PM CT





High Temps Saturday

# Houston Pilots: SUN. 1/26/2025





### **Forecast Discussi