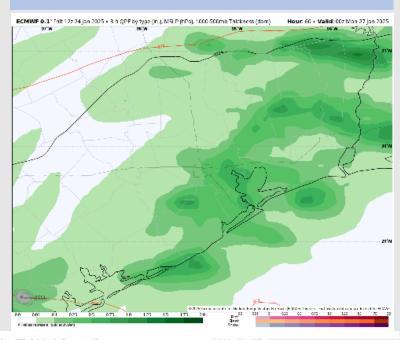

### Precip Image: 8 PM CT

Wind Speed: 12 PM CT

High Temps Saturday

### Precip Image: 6 PM CT

**High Temps** Sunday