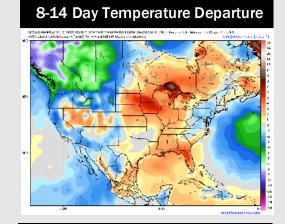

# **Houston Pilots: 1/24/25**

- > Temps are expected to be above normal for the week ahead. Favoring minor rain chances this weekend with an uptick in showers early next week.
- > Above normal temp and above normal rainfall are expected for week 2.
- > Above normal temperatures and above normal precipitation chances are expected for the weeks 3/4 timeframe.