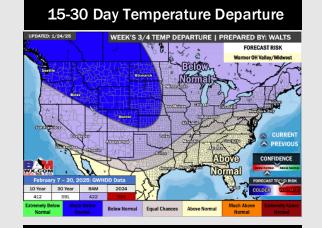

# **Houston Pilots: 1/24/25**

- > Temps are expected to be above normal for the week ahead. Favoring minor rain chances this weekend with an uptick in showers early next week.
- > Above normal temp and above normal rainfall are expected for week 2.
- > Above normal temperatures and above normal precipitation chances are expected for the weeks 3/4 timeframe.