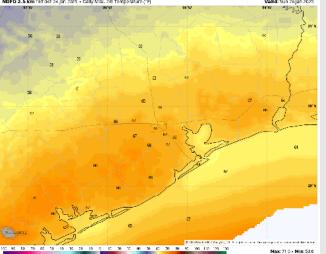

High Temps: N of Morgan's Point: Low 60s F. S of Morgan's Point: Near 60 F.

Visibility: Not favoring any fog concerns for Saturday.

### Precip Image: 8 PM CT

Wind Speed: 12 PM CT

High Temps Saturday