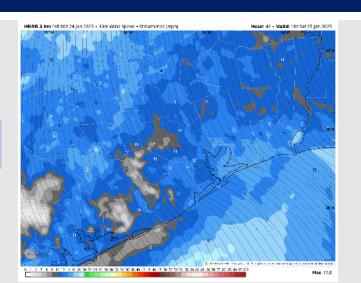

### **Forecast Discussion**

Precip: Light showers are favored to work in after 7 PM CT and continue throughout the rest of the day on Saturday.

Wind: Winds will be out of the SE for the entire day. N of Morgan's Point: Winds will be at 2 – 7 kts through 12PM, before slightly increasing to 7 – 12 kts for the remainder of Saturday. S of Morgan's Point: Winds will be at 13 – 18 kts for all of Saturday. Wind gusts may reach 22 kts for Stations S. of Morgan's Point.