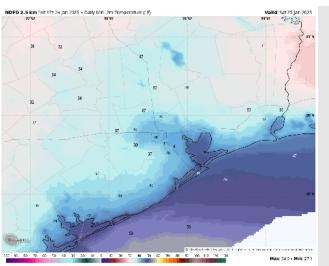

Low Temps: N of Morgan's Point: Low 40s F. S of Morgan's Point: Mid 40s F.

Visibility: No fog concerns for this PM.