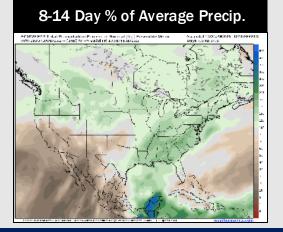

# **Houston Pilots: 1/24/25**

- > Temps are expected to be above normal for the week ahead. Favoring minor rain chances this weekend with an uptick in showers early next week.
- > Above normal temp and above normal rainfall are expected for week 2.
- > Above normal temperatures and above normal precipitation chances are expected for the weeks 3/4 timeframe.