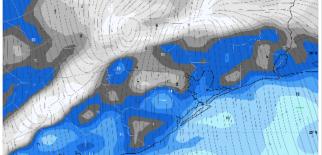

**Forecast Discussion**

**Precip:** Isolated showers will work in as early as 3 AM and will continue in that isolated fashion through 12 PM before becoming more widespread for the rest of the day.

Wind: Winds will be out of the SE through 8 PM before shifting to be out of the NW for the rest of Sunday. N of Morgan's Point: Winds will be at 5 - 10 kts through the entire day on Sunday. S of Morgan's Point: Winds will be at 12 -17 kts throughout the day Sunday. Wind gusts may reach 20 - 25 kts for Stations S. of Morgan's Point.

High Temps: N of Morgan's Point: Near 32 F. S of Morgan's Point: Mid to upper 30s F.

Visibility: Not favoring any fog concerns for Sunday, however, visibility of <1.0 mile will be possible under heavy downpours.

# Wind Speed 2 PM CT

### Precip Image: 6 PM CT







**High Temps** Sunday

# **Houston Pilots: 1/24/25**

















- > Temps are expected to be above normal for the week ahead. Favoring minor rain chances this weekend with an uptick in showers early next week.
- > Above normal temp and above normal rainfall are expected for week 2.
- > Above normal temperatures and above normal precipitation chances are expected for the weeks 3/4 timeframe.