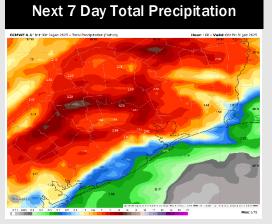

# **Houston Pilots: 1/24/25**

- > Temps are expected to be above normal for the week ahead. Favoring minor rain chances this weekend with an uptick in showers early next week.
- > Above normal temp and above normal rainfall are expected for week 2.
- > Above normal temperatures and above normal precipitation chances are expected for the weeks 3/4 timeframe.