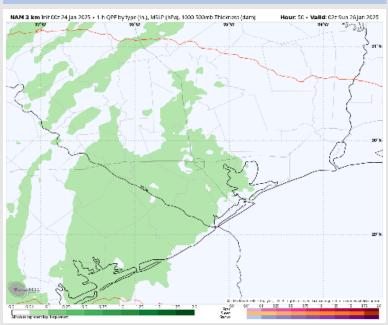

### **Forecast Discussion**

**Precip:** Isolated showers will work in as early as 3 AM and will continue in that isolated fashion through 12 PM before becoming more widespread for the rest of the day.

Wind: Winds will be out of the SE through 8 PM before shifting to be out of the NW for the rest of Sunday. N of Morgan's Point: Winds will be at 5 - 10 kts through the entire day on Sunday. S of Morgan's Point: Winds will be at 12 -17 kts throughout the day Sunday. Wind gusts may reach 20 - 25 kts for Stations S. of Morgan's Point.