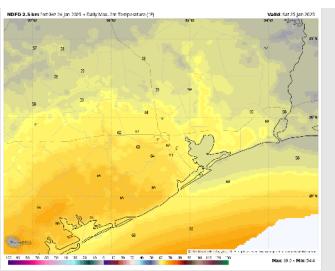

High Temps: N of Morgan's Point: Low 60s F. S of Morgan's Point: Near 60 F.

Visibility: Not favoring any fog concerns for Saturday.