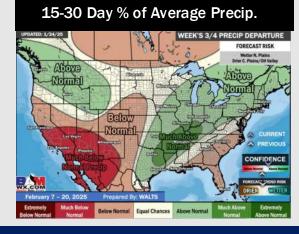

# **Houston Pilots: 1/24/25**

- > Temps are expected to be above normal for the week ahead. Favoring minor rain chances this weekend with an uptick in showers early next week.
- > Above normal temp and above normal rainfall are expected for week 2.
- > Above normal temperatures and above normal precipitation chances are expected for the weeks 3/4 timeframe.