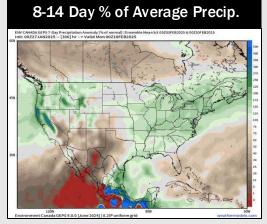

# **Houston Pilots: 1/27/25**

- > Temps are expected to be above normal for the week ahead. Favoring scattered rain showers throughout the week.
- > Above normal temp and above normal rainfall are expected for week 2.
- Above normal temperatures and above normal precipitation chances are expected for the weeks <sup>3</sup>/<sub>4</sub> timeframe.