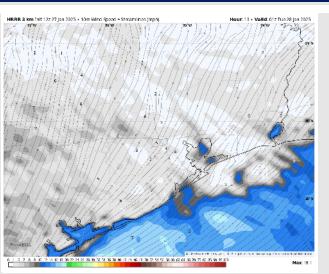

| 100          |              |              |             |

NOTE: This is automated data that may/may not agree with the official BAM thinking that's found on the daily slides.

This data should be used as a guide only.

# Houston Pilots: MON. 1/27/2025





### **Forecast Discussion**

Precip: Isolated pockets of drizzle will be possible through 4 PM.

Wind: Winds will be out of the NE throughout the rest of the day. N of Morgan's Point: Winds will be at 3 – 8 kts throughout the rest of the day. S of Morgan's Point: Winds will be 5 – 10 kts throughout the day.

Low Temps: N of Morgan's Point: Low 50s F. S of Morgan's Point: Lower 50s F.

Visibility: Watching for patchy non-sea fog TUE AM. See visibility slide for more information!

#### Precip Image: 8 PM CT



Wind Speed: 7 PM CT





Low Temps TUE AM

## Houston Pilots: TUE. 1/28/2025





#### **Forecast Discussion**

**Precip:** Favoring isolated (10%) shower chances for all Stations throughout the day, with the better coverage remaining to the W/NW of all Stations.

Wind: Winds will be out of the N/NE, slowly rotating clockwise to be out of the SE by 5PM. N of Morgan's Point: Winds will be at 3 - 8 kts throughout the day. S of Morgan's Point: Winds will be at 5 - 10 kts through Tuesday.

High Temps: N of Morgan's Point: Low to mid 60s F. S of Morgan's Point: Near 60 F.

Visibility: Monitoring a patchy non-sea fog risk for all Stations TUE AM. See visibility slide for more information!



#### Precip Image: 3 AM CT







**High Temps Tuesday** 

# Houston Pilots: WED. 1/29/2025





#### **Forecast Discussion**