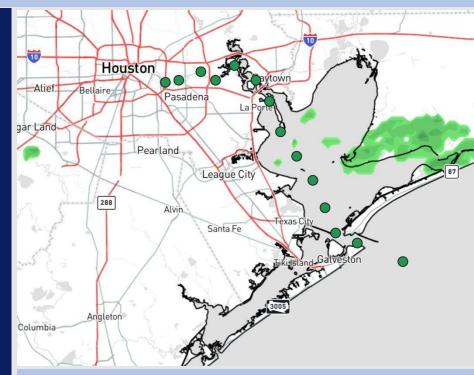

**Current Radar: 12:40 PM CT** 

As always, please do not hesitate to reach out to us with any forecast questions at (317)-560-8122. Press 1 for forecast questions.

You can also access real-time forecast updates and 24/7 meteorological chat assistance on your <u>Clarity</u> app. Click <u>here</u> for login assistance.