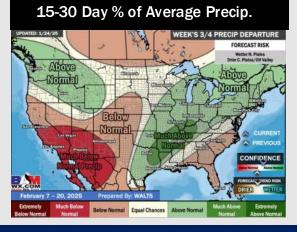

# **Houston Pilots: 1/27/25**

- > Temps are expected to be above normal for the week ahead. Favoring scattered rain showers throughout the week.
- > Above normal temp and above normal rainfall are expected for week 2.
- Above normal temperatures and above normal precipitation chances are expected for the weeks <sup>3</sup>/<sub>4</sub> timeframe.