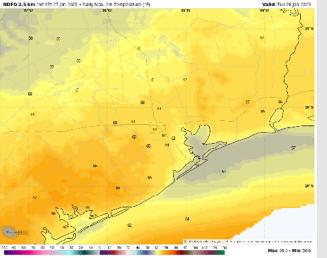

High Temps: N of Morgan's Point: Low 70s F. S of Morgan's Point: Low to mid 60s F.

Visibility: Watching for sea-fog development preceding and following midday showers, with the greater fog risk in the AM.

# Precip Image: 9 AM CT

Wind Speed 11 AM CT

High Temps Wednesday