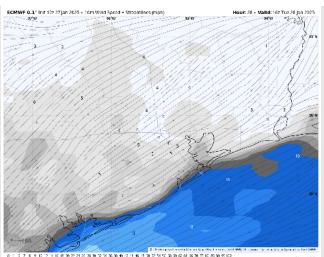

#### **Forecast Discussion**

**Precip:** Favoring isolated (10%) shower chances for all Stations throughout the day, with the better coverage remaining to the W/NW of all Stations.

Wind: Winds will be out of the N/NE, slowly rotating clockwise to be out of the SE by 5PM. N of Morgan's Point: Winds will be at 3 - 8 kts throughout the day. S of Morgan's Point: Winds will be at 5 - 10 kts through Tuesday.