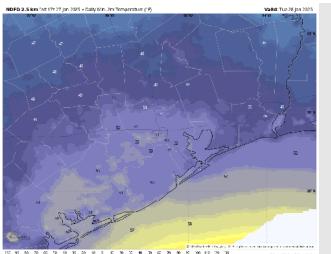

High Temps: N of Morgan's Point: Low to mid 60s F. S of Morgan's Point: Near 60 F.

Visibility: Monitoring a patchy non-sea fog risk for all Stations TUE AM. See visibility slide for more information!