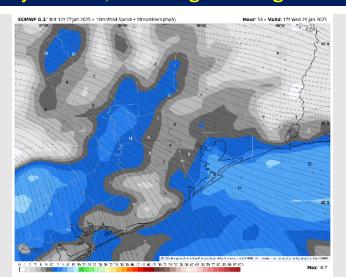

itoring a patchy non-sea fog risk for all Stations TUE AM. See visibility slide for more information!



#### Precip Image: 3 AM CT







**High Temps Tuesday** 

# Houston Pilots: WED. 1/29/2025





#### **Forecast Discussion**

**Precip:** Scattered showers in play for all Stations between 8AM and 1 PM.

Wind: Winds will be out of the SE throughout the day. N of Morgan's Point: Winds will be at 4 – 9 kts through Wednesday. S of Morgan's Point: Winds will be at 5 – 10 kts through 5AM, increasing slightly to 8 – 13 kts after that time.

High Temps: N of Morgan's Point: Low 70s F. S of Morgan's Point: Low to mid 60s F.

Visibility: Watching for sea-fog development preceding and following midday showers, with the greater fog risk in the AM.

# Precip Image: 9 AM CT



Wind Speed 11 AM CT





High Temps Wednesday

# **Houston Pilots: 1/27/25**

















- > Temps are expected to be above normal for the week ahead. Favoring scattered rain showers throughout the week.
- > Above normal temp and above normal rainfall are expected for week 2.
- Above normal temperatures and above normal precipitation chances are expected for the weeks <sup>3</sup>/<sub>4</sub> timeframe.