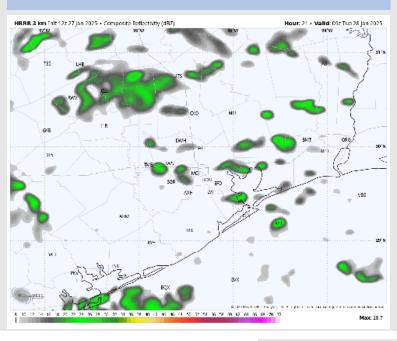

#### **Forecast Discussion**

**Precip:** Favoring isolated (10%) shower chances for all Stations throughout the day, with the better coverage remaining to the W/NW of all Stations.

Wind: Winds will be out of the N/NE, slowly rotating clockwise to be out of the SE by 5PM. N of Morgan's Point: Winds will be at 3 - 8 kts throughout the day. S of Morgan's Point: Winds will be at 5 - 10 kts through Tuesday.

#### Precip Image: 3 AM CT

**High Temps Tuesday** 