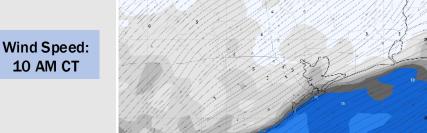

#### **Forecast Discussion**

**Precip:** Scattered showers in play for all Stations between 8AM and 1 PM.

Wind: Winds will be out of the SE throughout the day. N of Morgan's Point: Winds will be at 4 – 9 kts through Wednesday. S of Morgan's Point: Winds will be at 5 – 10 kts through 5AM, increasing slightly to 8 – 13 kts after that time.

# Precip Image: 9 AM CT

Wind Speed 11 AM CT

High Temps Wednesday