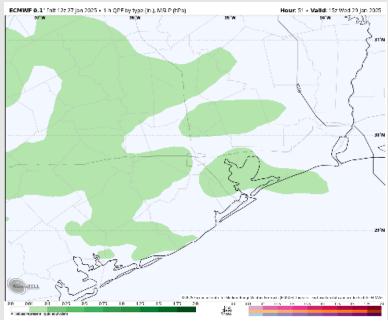

#### **Forecast Discussion**

**Precip:** Scattered showers in play for all Stations between 8AM and 1 PM.

Wind: Winds will be out of the SE throughout the day. N of Morgan's Point: Winds will be at 4 – 9 kts through Wednesday. S of Morgan's Point: Winds will be at 5 – 10 kts through 5AM, increasing slightly to 8 – 13 kts after that time.

# Precip Image: 9 AM CT

Wind Speed 11 AM CT

High Temps Wednesday