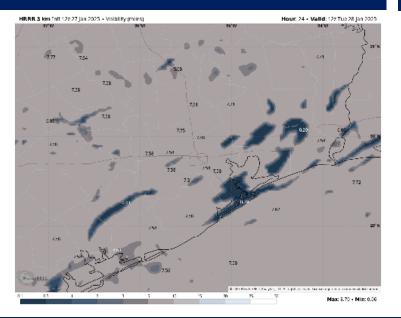

#### 6 AM CST TUE VISIBILITY

### Confidence

- Watching for patchy non-sea fog to develop by 12AM TUE for all Stations. The greatest risk is favored from 2AM – 6AM.
- ➤ Visibilities will be reduced 2 4 miles, with isolated spots of <0.5-mile visibility.
- Lower confidence lies in when the fog can start to build and when it will lift. Confidence is high that fog will exit by 9AM CT.