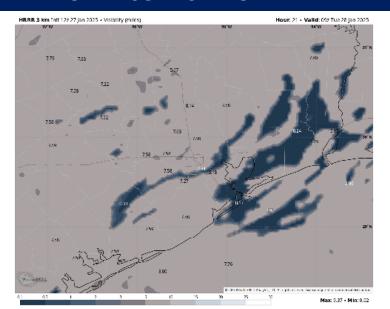

#### 3 AM CST TUE VISIBILITY

### Confidence

- Watching for patchy non-sea fog to develop by 12AM TUE for all Stations. The greatest risk is favored from 2AM – 6AM.
- ➤ Visibilities will be reduced 2 4 miles, with isolated spots of <0.5-mile visibility.
- Lower confidence lies in when the fog can start to build and when it will lift. Confidence is high that fog will exit by 9AM CT.