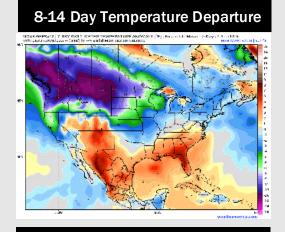

# **Houston Pilots: 1/27/25**

- > Temps are expected to be above normal for the week ahead. Favoring scattered rain showers throughout the week.
- > Above normal temp and above normal rainfall are expected for week 2.
- Above normal temperatures and above normal precipitation chances are expected for the weeks <sup>3</sup>/<sub>4</sub> timeframe.