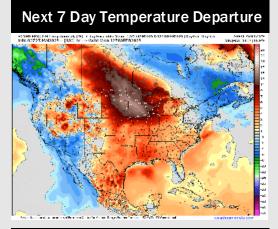

# **Houston Pilots: 1/27/25**

- > Temps are expected to be above normal for the week ahead. Favoring scattered rain showers throughout the week.
- > Above normal temp and above normal rainfall are expected for week 2.
- Above normal temperatures and above normal precipitation chances are expected for the weeks <sup>3</sup>/<sub>4</sub> timeframe.