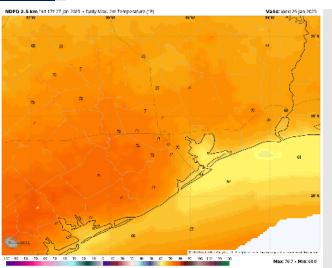

High Temps: N of Morgan's Point: Low 70s F. S of Morgan's Point: Low to mid 60s F.

Visibility: Watching for sea-fog development preceding and following midday showers, with the greater fog risk in the AM.