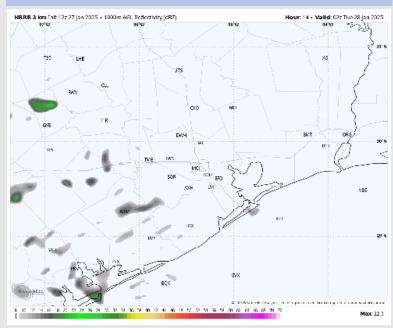

|             | 100          |              |              |             |

NOTE: This is automated data that may/may not agree with the official BAM thinking that's found on the daily slides.

This data should be used as a guide only.

# Houston Pilots: MON. 1/27/2025





### **Forecast Discussion**

Precip: Isolated pockets of drizzle will be possible through 4 PM.

Wind: Winds will be out of the NE throughout the rest of the day. N of Morgan's Point: Winds will be at 3 – 8 kts throughout the rest of the day. S of Morgan's Point: Winds will be 5 – 10 kts throughout the day.

Low Temps: N of Morgan's Point: Low 50s F. S of Morgan's Point: Lower 50s F.

Visibility: Watching for patchy non-sea fog TUE AM. See visibility slide for more information!

#### Precip Image: 8 PM CT



Wind Speed: 7 PM CT





Low Temps TUE AM

## Houston Pilots: TUE. 1/28/2025





#### **Forecast Discussion**

**Precip:** Favoring isolated (10%) shower chances for all Stations throughout the day, with the better coverage remaining to the W/NW of all Stations.

Wind: Winds will be out of the N/NE, slowly rotating clockwise to be out of the SE by 5PM. N of Morgan's Point: Winds will be at 3 - 8 kts throughout the day. S of Morgan's Point: Winds will be at 5 - 10 kts through Tuesday.

High Temps: N of Morgan's Point: Low to mid 60s F. S of Morgan's Point: Near 60 F.

Visibility: Monitoring a patchy non-sea fog risk for all Stations TUE AM. See visibility slide for more information!



#### Precip Image: 3 AM CT







**High Temps Tuesday** 

# Houston Pilots: WED. 1/29/2025





#### *