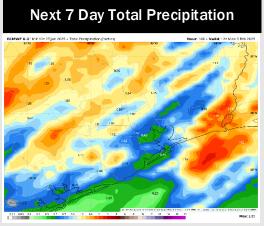

# **Houston Pilots: 1/27/25**

- > Temps are expected to be above normal for the week ahead. Favoring scattered rain showers throughout the week.
- > Above normal temp and above normal rainfall are expected for week 2.
- Above normal temperatures and above normal precipitation chances are expected for the weeks <sup>3</sup>/<sub>4</sub> timeframe.