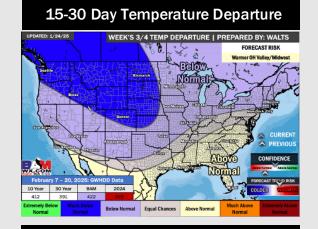

# **Houston Pilots: 1/27/25**

- > Temps are expected to be above normal for the week ahead. Favoring scattered rain showers throughout the week.
- > Above normal temp and above normal rainfall are expected for week 2.
- Above normal temperatures and above normal precipitation chances are expected for the weeks <sup>3</sup>/<sub>4</sub> timeframe.