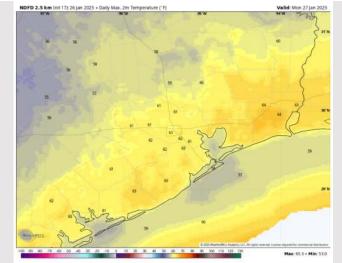

Wind: Winds will be out of the N/NE throughout the day. N of Morgan's Point: Winds will be at 3 – 8 kts throughout the day. S of Morgan's Point: Winds will be 7 – 13 kts throughout Monday.

High Temps: N of Morgan's Point: Low 60s F. S of Morgan's Point: Upper 50s F.

High Temps: N of Morgan's Point: Low to mid 60s F. S of Morgan's Point: Near 60 F.

Visibility: Watching for a risk of sea fog TUE PM.