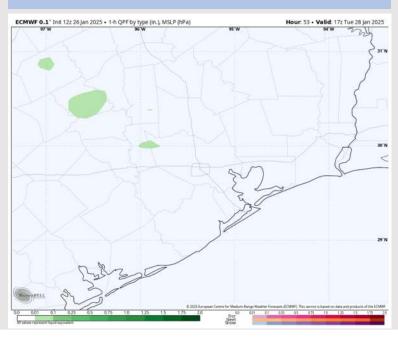

### **Forecast Discussion**

**Precip:** Favoring dry conditions throughout the day as rain chances are expected to stay to the W/NW of Stations.

Wind: Winds will be out of the N/NE through 4 PM, shifting clockwise out of the SE after that time. N of Morgan's Point: Winds will be at 3 – 8 kts throughout the day. S of Morgan's Point: Winds will be at 5 – 10 kts through Tuesday.