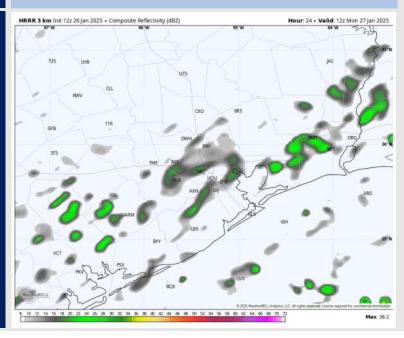

### **Forecast Discussion**

Wind Speed:

3 AM CT

**Precip:** Scattered rain showers lingering past midnight will gradually taper off in coverage through 10 AM. Favoring conditions to dry out for the rest of the day after that time.

### Precip Image: 6 AM CT

High Temps Monday