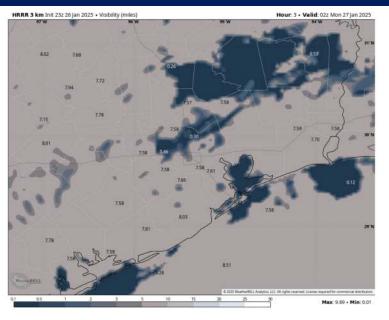

#### 2 AM CST MON VISIBILITY

- We continue to watch for potential fog development alongside scattered light showers/mist SUN PM into MON AM for Stations S of Morgan's Point.
- With any fog that forms, visibilities can be reduced to <1.0 mile for Stations S. of Morgan's Point. The greatest risk is favored to be between 10 PM SUN - 2 AM MON.
- Uncertainty lies in start time of fog formation. Main risk is an earlier start time.

### **Houston Pilots Extended Range Visibility Report**

### Houston Pilots Visibility Chart (miles)

|                                      |             | Forecast Confidence |              |              |              |             |              |             |             |             |             |             |             |               |              |              |              |             |             |             |             |             |             |             |
|--------------------------------------|-------------|---------------------|--------------|--------------|--------------|-------------|--------------|-------------|-------------|-------------|-------------|-------------|-------------|---------------|--------------|--------------|--------------|-------------|-------------|-------------|-------------|-------------|-------------|-------------|
|                                      |             |                     |              |              |              |             | Abov<br>Norm |             |             |             |             |             |             | Below<br>orma |              |              |              |             |             |             |             |             |             |             |
| Visibility                           | Sun<br>8 pm | Sun<br>9 pm         | Sun<br>10 pm | Sun<br>11 pm | Mon<br>12 am | Mon<br>1 am | Mon<br>2 am  | Mon<br>3 am | Mon<br>4 am | Mon<br>5 am | Mon<br>6 am | Mon<br>7 am | Mon<br>8 am | Mon<br>9 am   | Mon<br>10 am | Mon<br>11 am | Mon<br>12 pm | Mon<br>1 pm | Mon<br>2 pm | Mon<br>3 pm | Mon<br>4 pm | Mon<br>5 pm | Mon<br>6 pm | Mon<br>7 pm |
| Houston Pilots N - 610 Bridge        | 2.9         | 1.6                 | 2.9          | 2.9          | 2.5          | 2           | 2.5          | 2.5         | 2.5         | 2.5         | 2.5         | 2.9         | 2.5         | 1.6           | 2.5          | 2.9          | 3.9          | 6.9         | 5.9         | 5.9         | 6.9         | 6.9         | 7.9         | 10          |
| Houston Pilots M - Kinder 1          | 2.9         | 1.6                 | 2.9          | 2.9          | 2.5          | 2.5         | 2.5          | 2.5         | 2.5         | 2.5         | 2.9         | 2.9         | 2.5         | 1.6           | 2.5          | 2.9          | 3.9          | 6.9         | 5.9         | 5.9         | 6.9         | 6.9         | 7.9         | 10          |
| Houston Pilots L - Greens Bayou      | 2.9         | 2.5                 | 2.9          | 2.9          | 2.5          | 2.5         | 2.5          | 2.5         | 2.5         | 2.5         | 2.9         | 2.9         | 2.5         | 1.6           | 2.5          | 2.9          | 3.9          | 6.9         | 5.9         | 6.9         | 6.9         | 6.9         | 7.9         | 10          |
| Houston Pilots K - Shell Crude       | 2.9         | 2.9                 | 2.9          | 2.9          | 2.5          | 2.5         | 2.5          | 2.5         | 2.5         | 2.5         | 2.9         | 2.9         | 2.5         | 1.6           | 2.5          | 2.9          | 3.9          | 6.9         | 5.9         | 6.9         | 6.9         | 6.9         | 7.9         | 10          |
| Houston Pilots J - Lynchburg Ferries | 2.9         | 2.9                 | 2.9          | 2.9          | 2.5          | 2.5         | 2.5          | 2.5         | 2.5         | 2.5         | 2.9         | 2.9         | 2.5         | 1.6           | 2.5          | 2.9          | 3.9          | 6.9         | 6.9         | 6.9         | 6.9         | 6.9         | 7.9         | 10          |
| Houston Pilots I - Exxon 3           | 2.9         | 2.9                 | 2.9          | 2.5          | 2.5          | 2.9         | 2.5          | 2.5         | 2.5         | 2.9         | 2.9         | 2.9         | 2.5         | 1.6           | 2.5          | 2.9          | 3.9          | 6.9         | 5.9         | 6.9         | 6.9         | 6.9         | 7.9         | 9           |
| Houston Pilots H - Morgans Point     | 2.5         | 2.9                 | 2.9          | 2.5          | 2.5          | 2.9         | 2.5          | 2.5         | 2.5         | 2.9         | 2.9         | 2.9         | 2.5         | 1.6           | 2.5          | 2.9          | 3.9          | 6.9         | 5.9         | 6.9         | 6.9         | 6.9         | 6.9         | 9           |
| Houston Pilots G - 75/76             | 1.6         | 0.8                 | 0.8          | 1.1          | 0.8          | 1.1         | 2.5          | 2.9         | 2.9         | 3.9         | 3.9         | 3.9         | 2.9         | 2             | 2.5          | 2.9          | 3.9          | 4.9         | 4.9         | 4.9         | 5.9         | 5.9         | 9           | 9           |
| Houston Pilots F - 63/64             | 3.9         | 2.5                 | 1.1          | 1.1          | 0.3          | 0.8         | 1.1          | 2.9         | 2.9         | 3.9         | 3.9         | 3.9         | 2.9         | 2             | 2.9          | 2.9          | 3.9          | 4.9         | 4.9         | 4.9         | 5.9         | 5.9         | 9           | 9           |
| Houston Pilots E - 51/52             | 4.9         | 3.9                 | 3.9          | 2.9          | 0.3          | 0.8         | 1.1          | 0.5         | 2.9         | 4.9         | 3.9         | 3.9         | 2.9         | 2             | 2.9          | 3.9          | 3.9          | 4.9         | 4.9         | 4.9         | 5.9         | 5.9         | 9           | 9           |
| Houston Pilots D - 37/38             | 4.9         | 4.9                 | 4.9          | 3.9          | 1.1          | 0.8         | 1.1          | 0.5         | 3.9         | 4.9         | 3.9         | 3.9         | 2.9         | 2             | 2.9          | 3.9          | 3.9          | 4.9         | 4.9         | 4.9         | 5.9         | 5.9         | 9           | 8           |
| Houston Pilots C - 25/26             | 5.9         | 4.9                 | 4.9          | 4.9          | 2.9          | 1.1         | 1.6          | 2.9         | 3.9         | 4.9         | 3.9         | 3.9         | 2.9         | 2             | 2.9          | 3.9          | 3.9          | 4.9         | 4.9         | 4.9         | 5.9         | 5.9         | 9           | 8           |
| Houston Pilots B - 11/12             | 5.9         | 4.9                 | 4.9          | 3.9          | 2.9          | 0.8         | 1.1          | 2.9         | 4.9         | 4.9         | 3.9         | 3.9         | 2.9         | 2             | 2.9          | 3.9          | 3.9          | 4.9         | 4.9         | 4.9         | 5.9         | 5.9         | 8           | 8           |
| Houston Pilots A - 1 & 2 Bravo       | 5.9         | 5.9                 | 5.9          | 4.9          | 1.6          | 0.8         | 0.5          | 1.1         | 4.9         | 4.9         | 3.9         | 3.9         | 3.9         | 2.5           | 2.9          | 3.9          | 3.9          | 4.9         | 4.9         | 4.9         | 4.9         | 4.9         | 8           | 8           |