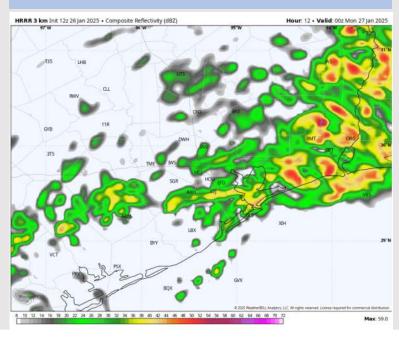

### **Forecast Discussion**

**Precip:** Widespread showers/storms work through all Stations through the rest of the day. Isolated strong storms will have the potential for 25 – 35 kts wind gusts.

Wind: Winds will be out of the SE throughout the day, becoming variable from 5-9 PM, then settling out of the N/NW. N of Morgan's Point: Winds will be at 3 - 8 kts through the rest of the day. S of Morgan's Point: Winds will be at 6 - 13 kts for the remainder of the day. Non-thunderstorm wind gusts may reach 20 - 30 kts for Stations S. of Morgan's Point.

#### Precip Image: 6 PM CT

Wind Speed 5 PM CT

Low Temps MON AM