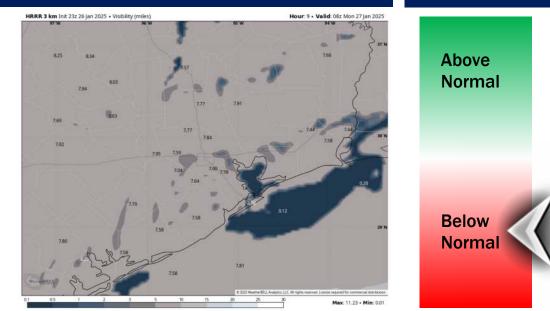

### **Houston Pilots Extended Range Visibility Report**

### Houston Pilots Visibility Chart (miles)

|                                      |             | Forecast Confidence |              |              |              |             |              |             |             |             |             |             |             |               |              |              |              |             |             |             |             |             |             |             |
|--------------------------------------|-------------|---------------------|--------------|--------------|--------------|-------------|--------------|-------------|-------------|-------------|-------------|-------------|-------------|---------------|--------------|--------------|--------------|-------------|-------------|-------------|-------------|-------------|-------------|-------------|
|                                      |             |                     |              |              |              |             | Abov<br>Norm |             |             |             |             |             |             | Below<br>orma |              |              |              |             |             |             |             |             |             |             |
| Visibility                           | Sun<br>8 pm | Sun<br>9 pm         | Sun<br>10 pm | Sun<br>11 pm | Mon<br>12 am | Mon<br>1 am | Mon<br>2 am  | Mon<br>3 am | Mon<br>4 am | Mon<br>5 am | Mon<br>6 am | Mon<br>7 am | Mon<br>8 am | Mon<br>9 am   | Mon<br>10 am | Mon<br>11 am | Mon<br>12 pm | Mon<br>1 pm | Mon<br>2 pm | Mon<br>3 pm | Mon<br>4 pm | Mon<br>5 pm | Mon<br>6 pm | Mon<br>7 pm |
| Houston Pilots N - 610 Bridge        | 2.9         | 1.6                 | 2.9          | 2.9          | 2.5          | 2           | 2.5          | 2.5         | 2.5         | 2.5         | 2.5         | 2.9         | 2.5         | 1.6           | 2.5          | 2.9          | 3.9          | 6.9         | 5.9         | 5.9         | 6.9         | 6.9         | 7.9         | 10          |
| Houston Pilots M - Kinder 1          | 2.9         | 1.6                 | 2.9          | 2.9          | 2.5          | 2.5         | 2.5          | 2.5         | 2.5         | 2.5         | 2.9         | 2.9         | 2.5         | 1.6           | 2.5          | 2.9          | 3.9          | 6.9         | 5.9         | 5.9         | 6.9         | 6.9         | 7.9         | 10          |
| Houston Pilots L - Greens Bayou      | 2.9         | 2.5                 | 2.9          | 2.9          | 2.5          | 2.5         | 2.5          | 2.5         | 2.5         | 2.5         | 2.9         | 2.9         | 2.5         | 1.6           | 2.5          | 2.9          | 3.9          | 6.9         | 5.9         | 6.9         | 6.9         | 6.9         | 7.9         | 10          |
| Houston Pilots K - Shell Crude       | 2.9         | 2.9                 | 2.9          | 2.9          | 2.5          | 2.5         | 2.5          | 2.5         | 2.5         | 2.5         | 2.9         | 2.9         | 2.5         | 1.6           | 2.5          | 2.9          | 3.9          | 6.9         | 5.9         | 6.9         | 6.9         | 6.9         | 7.9         | 10          |
| Houston Pilots J - Lynchburg Ferries | 2.9         | 2.9                 | 2.9          | 2.9          | 2.5          | 2.5         | 2.5          | 2.5         | 2.5         | 2.5         | 2.9         | 2.9         | 2.5         | 1.6           | 2.5          | 2.9          | 3.9          | 6.9         | 6.9         | 6.9         | 6.9         | 6.9         | 7.9         | 10          |
| Houston Pilots I - Exxon 3           | 2.9         | 2.9                 | 2.9          | 2.5          | 2.5          | 2.9         | 2.5          | 2.5         | 2.5         | 2.9         | 2.9         | 2.9         | 2.5         | 1.6           | 2.5          | 2.9          | 3.9          | 6.9         | 5.9         | 6.9         | 6.9         | 6.9         | 7.9         | 9           |
| Houston Pilots H - Morgans Point     | 2.5         | 2.9                 | 2.9          | 2.5          | 2.5          | 2.9         | 2.5          | 2.5         | 2.5         | 2.9         | 2.9         | 2.9         | 2.5         | 1.6           | 2.5          | 2.9          | 3.9          | 6.9         | 5.9         | 6.9         | 6.9         | 6.9         | 6.9         | 9           |
| Houston Pilots G - 75/76             | 1.6         | 0.8                 | 0.8          | 1.1          | 0.8          | 1.1         | 2.5          | 2.9         | 2.9         | 3.9         | 3.9         | 3.9         | 2.9         | 2             | 2.5          | 2.9          | 3.9          | 4.9         | 4.9         | 4.9         | 5.9         | 5.9         | 9           | 9           |
| Houston Pilots F - 63/64             | 3.9         | 2.5                 | 1.1          | 1.1          | 0.3          | 0.8         | 1.1          | 2.9         | 2.9         | 3.9         | 3.9         | 3.9         | 2.9         | 2             | 2.9          | 2.9          | 3.9          | 4.9         | 4.9         | 4.9         | 5.9         | 5.9         | 9           | 9           |
| Houston Pilots E - 51/52             | 4.9         | 3.9                 | 3.9          | 2.9          | 0.3          | 0.8         | 1.1          | 0.5         | 2.9         | 4.9         | 3.9         | 3.9         | 2.9         | 2             | 2.9          | 3.9          | 3.9          | 4.9         | 4.9         | 4.9         | 5.9         | 5.9         | 9           | 9           |
| Houston Pilots D - 37/38             | 4.9         | 4.9                 | 4.9          | 3.9          | 1.1          | 0.8         | 1.1          | 0.5         | 3.9         | 4.9         | 3.9         | 3.9         | 2.9         | 2             | 2.9          | 3.9          | 3.9          | 4.9         | 4.9         | 4.9         | 5.9         | 5.9         | 9           | 8           |
| Houston Pilots C - 25/26             | 5.9         | 4.9                 | 4.9          | 4.9          | 2.9          | 1.1         | 1.6          | 2.9         | 3.9         | 4.9         | 3.9         | 3.9         | 2.9         | 2             | 2.9          | 3.9          | 3.9          | 4.9         | 4.9         | 4.9         | 5.9         | 5.9         | 9           | 8           |
| Houston Pilots B - 11/12             | 5.9         | 4.9                 | 4.9          | 3.9          | 2.9          | 0.8         | 1.1          | 2.9         | 4.9         | 4.9         | 3.9         | 3.9         | 2.9         | 2             | 2.9          | 3.9          | 3.9          | 4.9         | 4.9         | 4.9         | 5.9         | 5.9         | 8           | 8           |
| Houston Pilots A - 1 & 2 Bravo       | 5.9         | 5.9                 | 5.9          | 4.9          | 1.6          | 0.8         | 0.5          | 1.1         | 4.9         | 4.9         | 3.9         | 3.9         | 3.9         | 2.5           | 2.9          | 3.9          | 3.9          | 4.9         | 4.9         | 4.9         | 4.9         | 4.9         | 8           | 8           |