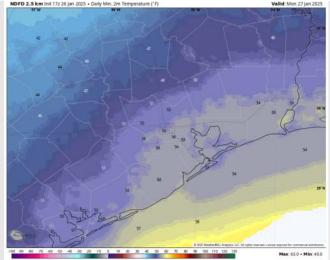

Low Temps: N of Morgan's Point: Lower 50s F. S of Morgan's Point: Low 50s F.

Visibility: Watching for sea-fog development alongside light rain showers this evening and into tomorrow morning.

#### Precip Image: 6 PM CT

Wind Speed 5 PM CT

Low Temps MON AM