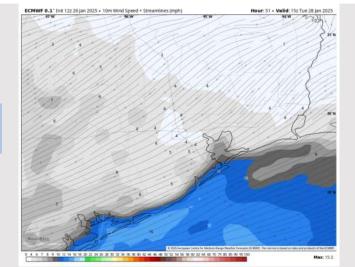

### **Forecast Discussion**

**Precip:** Favoring dry conditions throughout the day as rain chances are expected to stay to the W/NW of Stations.

Wind: Winds will be out of the N/NE through 4 PM, shifting clockwise out of the SE after that time. N of Morgan's Point: Winds will be at 3 – 8 kts throughout the day. S of Morgan's Point: Winds will be at 5 – 10 kts through Tuesday.