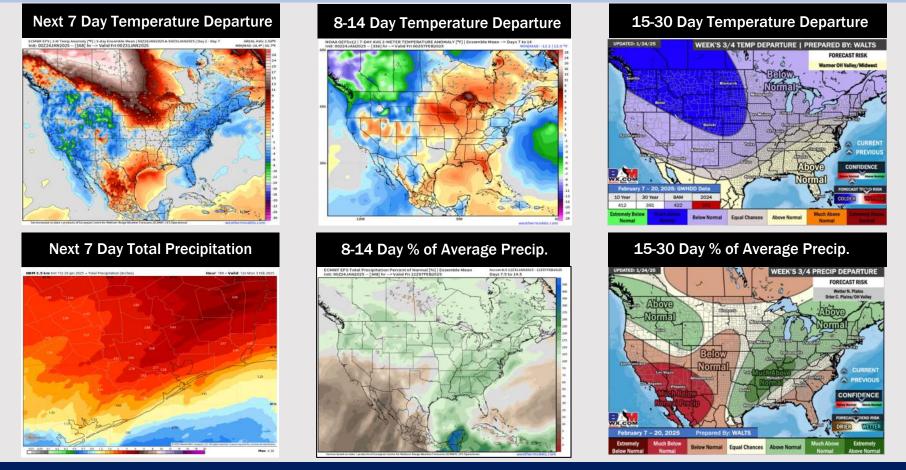

# Houston Pilots: 1/26/25

- Temps are expected to be above normal for the week ahead. Favoring rain showers throughout the week.
- > Above normal temp and above normal rainfall are expected for week 2.
- Above normal temperatures and above normal precipitation chances are expected for the weeks <sup>3</sup>/<sub>4</sub> timeframe.