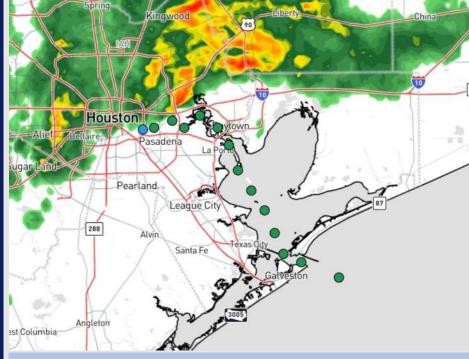

Houston Pilots

Current Radar: 6:15 PM CT

As always, please do not hesitate to reach out to us with any forecast questions at (317)-560-8122. Press 1 for forecast questions.

You can also access real-time forecast updates and 24/7 meteorological chat assistance on your <u>Clarity</u> app. Click <u>here</u> for login assistance.