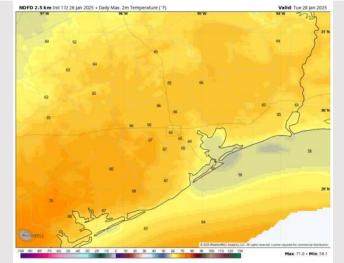

# Houston Pilots: TUE. 1/28/2025

### **Forecast Discussion**

**Precip:** Favoring dry conditions throughout the day as rain chances are expected to stay to the W/NW of Stations.

Wind: Winds will be out of the N/NE through 4 PM, shifting clockwise out of the SE after that time. N of Morgan's Point: Winds will be at 3 – 8 kts throughout the day. S of Morgan's Point: Winds will be at 5 – 10 kts through Tuesday.

High Temps: N of Morgan's Point: Low to mid 60s F. S of Morgan's Point: Near 60 F.

Visibility: Watching for a risk of sea fog TUE PM.

### Precip Image: 11 AM CT

Wind Speed: 9 AM CT

High Temps Tuesday