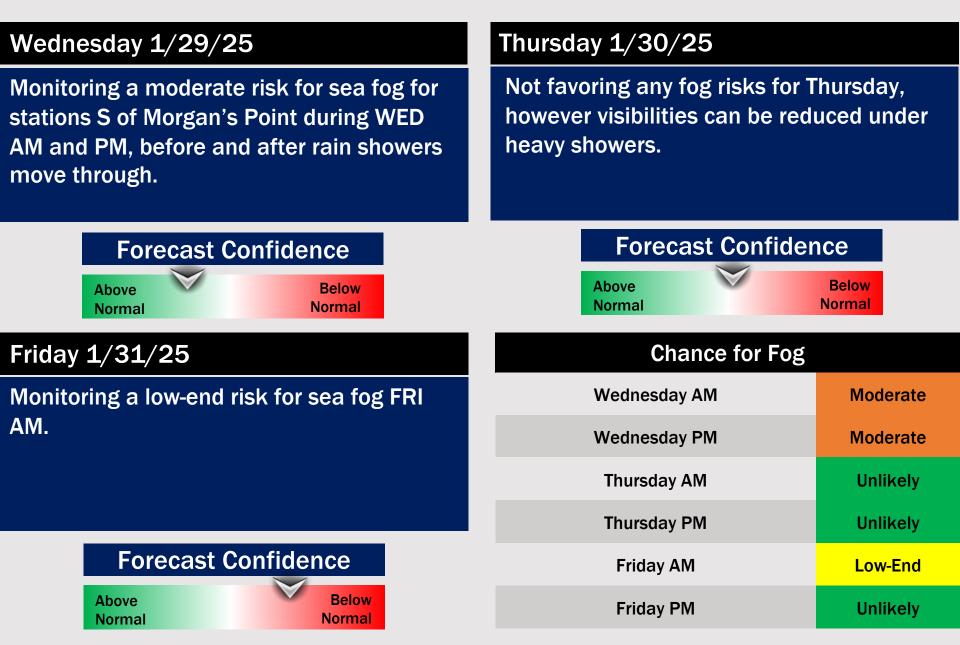

### Weather Headlines

- Low-end risk for sea-fog possible this evening into MON AM. Check the visibility slide for more info.
- Wind gusts of 20-30 kts favored for Stations S. of Morgan's Point today.
- Rain chances continue through through MON AM.

#### 2 AM CST MON VISIBILITY

- We continue to watch for potential fog development alongside scattered light showers/mist SUN PM into MON AM for Stations S of Morgan's Point.
- With any fog that forms, visibilities can be reduced to <1.0 mile for Stations S. of Morgan's Point. The greatest risk is favored to be between 10 PM SUN - 2 AM MON.
- Uncertainty lies in start time of fog formation. Main risk is an earlier start time.

### **Houston Pilots Extended Range Visibility Report**