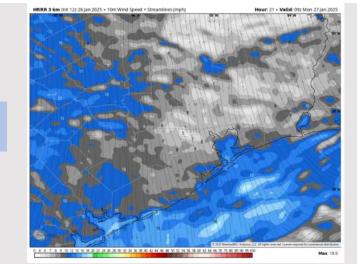

### **Forecast Discussion**

Wind Speed:

3 AM CT

**Precip:** Scattered rain showers lingering past midnight will gradually taper off in coverage through 10 AM. Favoring conditions to dry out for the rest of the day after that time.

Wind: Winds will be out of the N/NE throughout the day. N of Morgan's Point: Winds will be at 3 – 8 kts throughout the day. S of Morgan's Point: Winds will be 7 – 13 kts throughout Monday.

High Temps: N of Morgan's Point: Low 60s F. S of Morgan's Point: Upper 50s F.