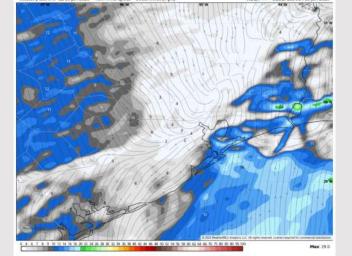

Wind: Winds will be out of the N/NE throughout the day. N of Morgan's Point: Winds will be at 3 – 8 kts throughout the day. S of Morgan's Point: Winds will be 7 – 13 kts throughout Monday.

High Temps: N of Morgan's Point: Low 60s F. S of Morgan's Point: Upper 50s F.