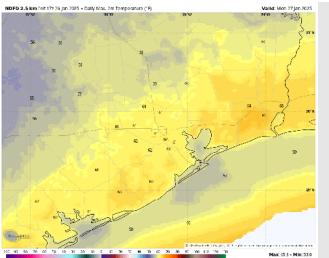

### Houston Pilots: TUE. 1/28/2025

High Temps: N of Morgan's Point: Low to mid 60s F. S of Morgan's Point: Near 60 F.

Visibility: Watching for a risk of sea fog TUE PM.

# Precip Image: 11 AM CT

Wind Speed: 9 AM CT

High Temps Tuesday