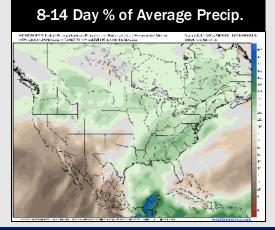

## **Houston Pilots: 1/26/25**

- Temps are expected to be above normal for the week ahead. Favoring rain showers throughout the week.
- > Above normal temp and above normal rainfall are expected for week 2.
- > Above normal temperatures and above normal precipitation chances are expected for the weeks 3/4 timeframe.