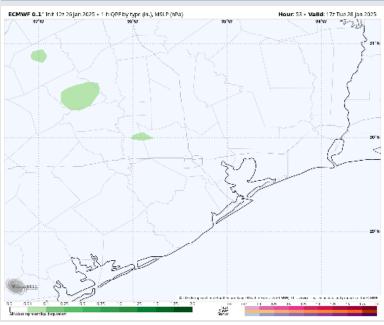

### Houston Pilots: TUE. 1/28/2025

### **Forecast Discussion**

**Precip:** Favoring dry conditions throughout the day as rain chances are expected to stay to the W/NW of Stations.

Wind: Winds will be out of the N/NE through 4 PM, shifting clockwise out of the SE after that time. N of Morgan's Point: Winds will be at 3 – 8 kts throughout the day. S of Morgan's Point: Winds will be at 5 – 10 kts through Tuesday.

# Precip Image: 11 AM CT

Wind Speed: 9 AM CT

High Temps Tuesday