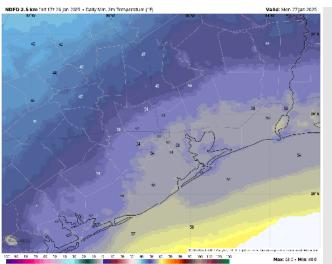

### Precip Image: 6 PM CT

Wind Speed 5 PM CT

Low Temps MON AM

Low Temps: N of Morgan's Point: Lower 50s F. S of Morgan's Point: Low 50s F.

Visibility: Watching for sea-fog development alongside light rain showers this evening and into tomorrow morning.