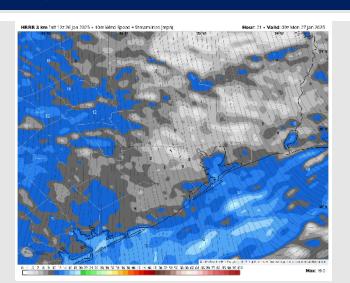

### Houston Pilots: TUE. 1/28/2025

### **Forecast Discussion**

**Precip:** Favoring dry conditions throughout the day as rain chances are expected to stay to the W/NW of Stations.

Wind: Winds will be out of the N/NE through 4 PM, shifting clockwise out of the SE after that time. N of Morgan's Point: Winds will be at 3 – 8 kts throughout the day. S of Morgan's Point: Winds will be at 5 – 10 kts through Tuesday.

High Temps: N of Morgan's Point: Low to mid 60s F. S of Morgan's Point: Near 60 F.

Visibility: Watching for a risk of sea fog TUE PM.

# Precip Image: 11 AM CT

Wind Speed: 9 AM CT

High Temps Tuesday