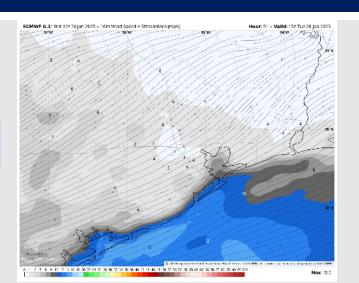

### Houston Pilots: TUE. 1/28/2025

### **Forecast Discussion**

**Precip:** Favoring dry conditions throughout the day as rain chances are expected to stay to the W/NW of Stations.

Wind: Winds will be out of the N/NE through 4 PM, shifting clockwise out of the SE after that time. N of Morgan's Point: Winds will be at 3 – 8 kts throughout the day. S of Morgan's Point: Winds will be at 5 – 10 kts through Tuesday.

# Precip Image: 11 AM CT

Wind Speed: 9 AM CT

High Temps Tuesday