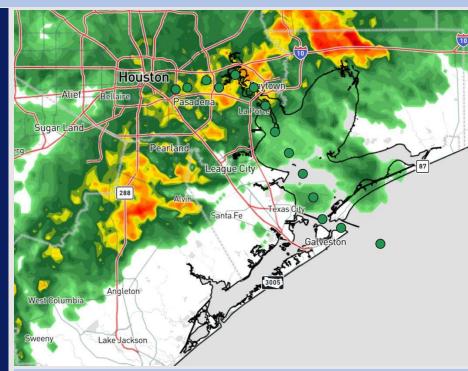

Current Radar: 12:35 PM CT

As always, please do not hesitate to reach out to us with any forecast questions at (317)-560-8122. Press 1 for forecast questions.

You can also access real-time forecast updates and 24/7 meteorological chat assistance on your <u>Clarity</u> app. Click <u>here</u> for login assistance.