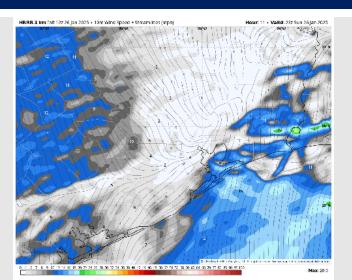

### Precip Image: 6 PM CT

Wind Speed 5 PM CT

Low Temps MON AM

### **Forecast Discussion**

Precip: Widespread showers/storms work through all Stations through the rest of the day. Isolated strong storms will have the potential for 25 – 35 kts wind gusts.

Wind: Winds will be out of the SE throughout the day, becoming variable from 5-9 PM, then settling out of the N/NW. N of Morgan's Point: Winds will be at 3-8 kts through the rest of the day. S of Morgan's Point: Winds will be at 6-13 kts for the remainder of the day. Non-thunderstorm wind gusts may reach 20-30 kts for Stations S. of Morgan's Point.