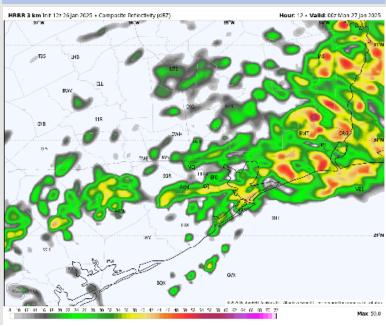

### Precip Image: 6 PM CT

Wind Speed 5 PM CT

Low Temps MON AM

### **Forecast Discussion**

Precip: Widespread showers/storms work through all Stations through the rest of the day. Isolated strong storms will have the potential for 25 – 35 kts wind gusts.

Wind: Winds will be out of the SE throughout the day, becoming variable from 5-9 PM, then settling out of the N/NW. N of Morgan's Point: Winds will be at 3-8 kts through the rest of the day. S of Morgan's Point: Winds will be at 6-13 kts for the remainder of the day. Non-thunderstorm wind gusts may reach 20-30 kts for Stations S. of Morgan's Point.