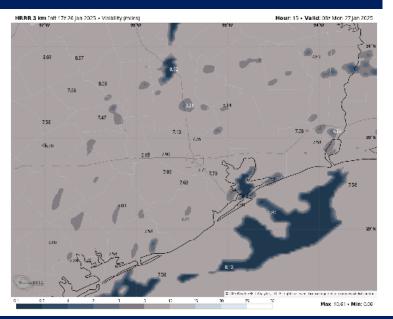

#### 2 AM CST MON VISIBILITY

### Confidence

- We continue to watch for potential fog development alongside scattered light showers/mist SUN PM into MON AM for Stations S of Morgan's Point.
- With any fog that forms, visibilities can be reduced to <1.0 mile for Stations S. of Morgan's Point. The greatest risk is favored to be between 10 PM SUN - 2 AM MON.
- Uncertainty lies in start time of fog formation.