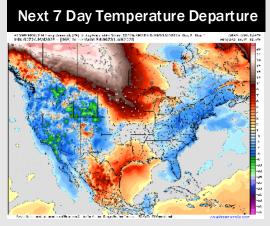

## **Houston Pilots: 1/26/25**

- Temps are expected to be above normal for the week ahead. Favoring rain showers throughout the week.
- > Above normal temp and above normal rainfall are expected for week 2.
- > Above normal temperatures and above normal precipitation chances are expected for the weeks 3/4 timeframe.