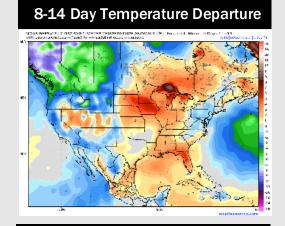

## **Houston Pilots: 1/26/25**

- Temps are expected to be above normal for the week ahead. Favoring rain showers throughout the week.
- > Above normal temp and above normal rainfall are expected for week 2.
- > Above normal temperatures and above normal precipitation chances are expected for the weeks 3/4 timeframe.