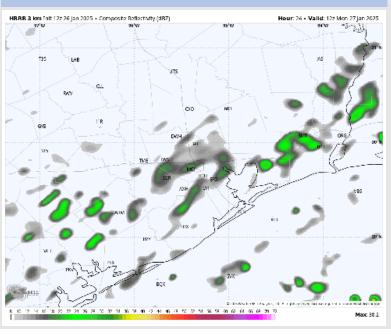

### Precip Image: 6 AM CT

Wind Speed: 3 AM CT

High Temps Monday

### **Forecast Discussion**

Precip: Scattered rain showers lingering past midnight will gradually taper off in coverage through 10 AM. Favoring conditions to dry out for the rest of the day after that time.