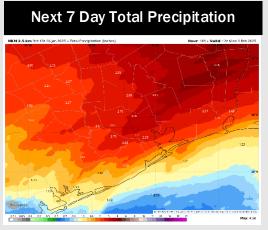

## **Houston Pilots: 1/26/25**

- Temps are expected to be above normal for the week ahead. Favoring rain showers throughout the week.
- > Above normal temp and above normal rainfall are expected for week 2.
- > Above normal temperatures and above normal precipitation chances are expected for the weeks 3/4 timeframe.