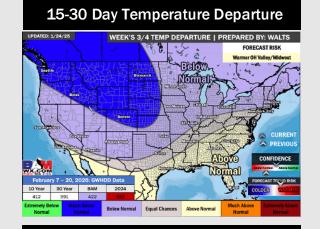

## **Houston Pilots: 1/26/25**

- Temps are expected to be above normal for the week ahead. Favoring rain showers throughout the week.
- > Above normal temp and above normal rainfall are expected for week 2.
- > Above normal temperatures and above normal precipitation chances are expected for the weeks 3/4 timeframe.