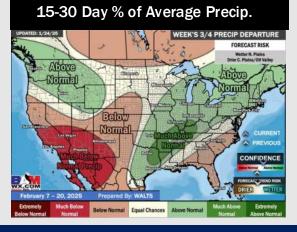

## **Houston Pilots: 1/26/25**

- Temps are expected to be above normal for the week ahead. Favoring rain showers throughout the week.
- > Above normal temp and above normal rainfall are expected for week 2.
- > Above normal temperatures and above normal precipitation chances are expected for the weeks 3/4 timeframe.