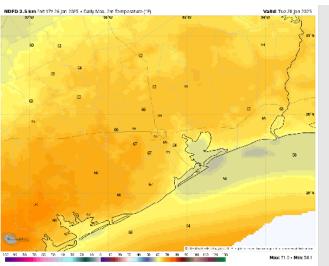

# Precip Image: 11 AM CT

Wind Speed: 9 AM CT

High Temps Tuesday

High Temps: N of Morgan's Point: Low to mid 60s F. S of Morgan's Point: Near 60 F.

Visibility: Watching for a risk of sea fog TUE PM.