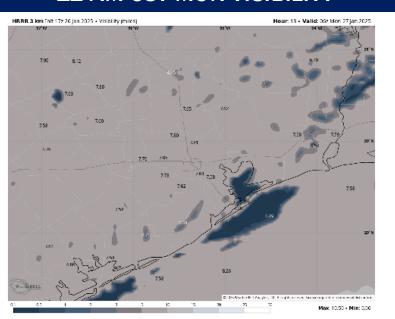

#### 12 AM CST MON VISIBILITY

### Confidence

- We continue to watch for potential fog development alongside scattered light showers/mist SUN PM into MON AM for Stations S of Morgan's Point.
- With any fog that forms, visibilities can be reduced to <1.0 mile for Stations S. of Morgan's Point. The greatest risk is favored to be between 10 PM SUN - 2 AM MON.
- Uncertainty lies in start time of fog formation.