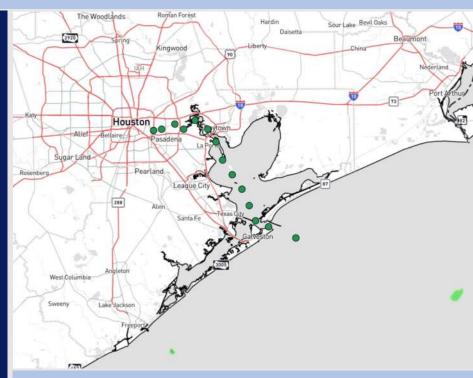

## **Houston Pilots Forecast Package**

Updated: 11:55 PM CT

Thursday, January 23, 2025



# Houston Pilots

### **Weather Headlines**

- No fog concerns over the next 72 hours.
- Wind gusts of 20 kts favored for Stations S. of Morgan's Point on SAT/SUN.
- Rain chances work back into the early late SAT PM and into SUN.



Current Radar: 11:55 PM CT



As always, please do not hesitate to reach out to us with any forecast questions at (317)-560-8122. Press 1 for forecast questions.

You can also access real-time forecast updates and 24/7 meteorological chat assistance on your <u>Clarity</u> app. Click <u>here</u> for login assistance.

#### **Houston Pilots Extended Range Visibility Report**





#### Monday 1/27/25

Not favoring any fog on Monday, however, heavy downpours can reduce visibility.

#### **Tuesday 1/28/25**

Low-end risk of sea fog for stations S of Morgan's Point TUE AM, with a much greater risk TUE PM.

#### **Forecast Confidence**

Above Below Normal Normal

#### **Forecast Confidence**

Above Below Normal

#### **Wednesday 1/29/25**

Monitoring the moderate risk for Sea-Fog for station S