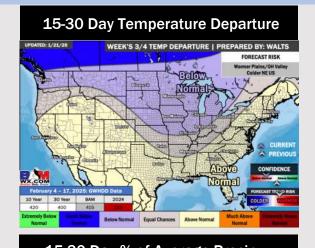

## **Houston Pilots: 1/24/25**

- > Temps are expected to be below normal for this week. Favoring dry conditions until the start of next week.
- Near normal temperatures and well above normal rainfall are expected for week 2.
- > Above normal temperatures and below normal precipitation chances are expected for the weeks 3/4 timeframe.