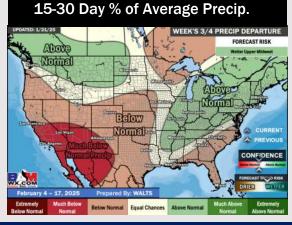

## **Houston Pilots: 1/24/25**

- > Temps are expected to be below normal for this week. Favoring dry conditions until the start of next week.
- Near normal temperatures and well above normal rainfall are expected for week 2.
- > Above normal temperatures and below normal precipitation chances are expected for the weeks 3/4 timeframe.