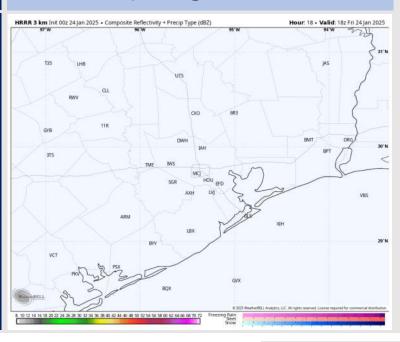

#### Precip Image: 12 PM CT

**High Temps** Today

#### **Forecast Discussion**

**Precip:** Favoring dry conditions for today.

Wind: Winds will start out of the N/NW through 12 PM before becoming variable through 7 PM. Beyond 7 PM, winds will shift to be out of the SE. N of Morgan's Point: Winds will be at 2 - 7 kts for all of the day today. S of Morgan's Point: Winds will be at 10 - 15 kts sustained through 11 AM, decreasing to 4 – 9 kts after that time. By 9 PM, winds are anticipated to pick back up at 8 -13 kts through the rest of the night.