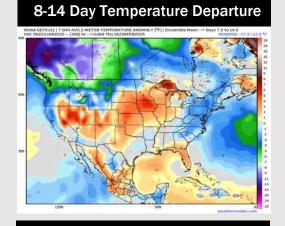

## **Houston Pilots: 1/24/25**

- > Temps are expected to be below normal for this week. Favoring dry conditions until the start of next week.
- Near normal temperatures and well above normal rainfall are expected for week 2.
- > Above normal temperatures and below normal precipitation chances are expected for the weeks 3/4 timeframe.