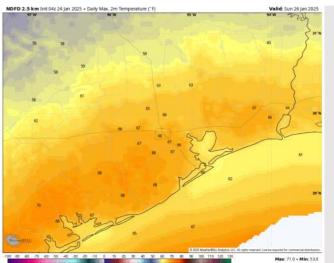

High Temps: N of Morgan's Point: Near 32 F. S of Morgan's Point: Mid to upper 30s F.

Visibility: Not favoring any fog concerns for Sunday, however, visibility of <1.0 mile will be possible under heavy downpours.

#### **Precip Image: 7 PM CT**

Wind Speed 2 PM CT

High Temps Sunday