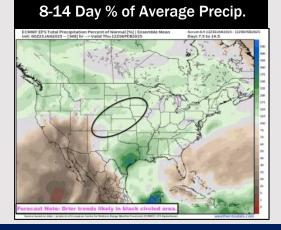

## **Houston Pilots: 1/24/25**

- > Temps are expected to be below normal for this week. Favoring dry conditions until the start of next week.
- Near normal temperatures and well above normal rainfall are expected for week 2.
- > Above normal temperatures and below normal precipitation chances are expected for the weeks 3/4 timeframe.