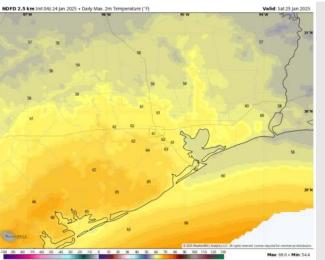

## Houston Pilots: SAT. 1/25/2025

High Temps: N of Morgan's Point: Low 60s F. S of Morgan's Point: Near 60 F.

Visibility: Not favoring any fog concerns for Saturday.

#### Precip Image: 8 PM CT

Wind Speed: 12 PM CT

High Temps Saturday