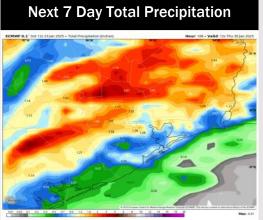

## **Houston Pilots: 1/24/25**

- > Temps are expected to be below normal for this week. Favoring dry conditions until the start of next week.
- Near normal temperatures and well above normal rainfall are expected for week 2.
- > Above normal temperatures and below normal precipitation chances are expected for the weeks 3/4 timeframe.