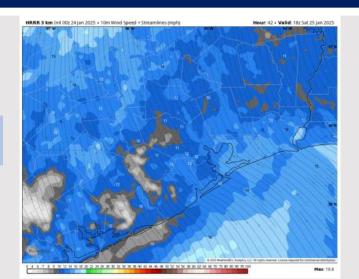

## Houston Pilots: SAT. 1/25/2025

#### **Forecast Discussion**

**Precip:** Light showers are favored to work in after 7 PM CT and continue throughout the rest of the day on Saturday

Wind: Winds will be out of the SE for the entire day. N of Morgan's Point: Winds will be at 2 – 7 kts through 12PM, before slightly increasing to 6 – 11 kts for the remainder of Saturday. S of Morgan's Point: Winds will be at 11 – 16 kts for all of Saturday. Wind gusts may reach 20 kts for Stations S. of Morgan's Point.

#### Precip Image: 8 PM CT

Wind Speed: 12 PM CT

High Temps Saturday