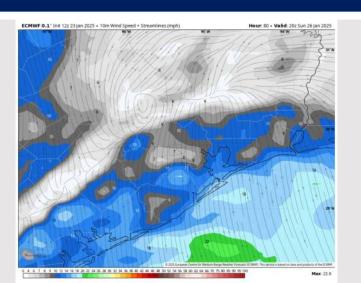

#### **Precip Image: 7 PM CT**

Wind Speed 2 PM CT

High Temps Sunday

#### **Forecast Discussion**

Precip: Isolated showers will work in as early as 3 AM and continue through 12 PM before increasing to be more widespread throughout the rest of Sunday

Wind: Winds will be out of the SE through 8 PM before shifting to be out of the NW for the rest of Sunday. N of Morgan's Point: Winds will be at 5 – 10 kts through the entire day on Sunday. S of Morgan's Point: Winds will be at 12 – 17 kts throughout the day Sunday. Wind gusts may reach 20 - 25 kts for Stations S. of Morgan's Point.

High Temps: N of Morgan's Point: Near 32 F. S of Morgan's Point: Mid to upper 30s F.

Visibility: Not favoring any fog concerns for Sunday, however, visibility of <1.0 mile will be possible under heavy downpours.