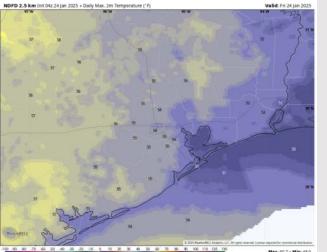

High Temps: N of Morgan's Point: Mid 50s F. S of Morgan's Point: Low 50s F.

**Visibility:** No fog concerns for today.

Wind Speed:

6 AM CT

#### Precip Image: 12 PM CT

**High Temps** Today