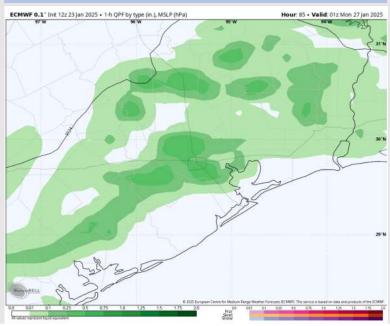

## **Houston Pilots: 1/24/25**

- > Temps are expected to be below normal for this week. Favoring dry conditions until the start of next week.
- Near normal temperatures and well above normal rainfall are expected for week 2.
- > Above normal temperatures and below normal precipitation chances are expected for the weeks 3/4 timeframe.