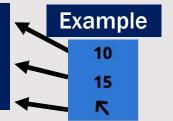

#### **Forecast Confidence**

**Sustained wind 10 Knots** 

**Gusts 15 Knots** 

Wind from the SE

|                                      |              |             |             |             |             |             |             |             |             |             |              |              |              |             |             |             |                      |             |             |             |             |             | _            |              |
|--------------------------------------|--------------|-------------|-------------|-------------|-------------|-------------|-------------|-------------|-------------|-------------|--------------|--------------|--------------|-------------|-------------|-------------|----------------------|-------------|-------------|-------------|-------------|-------------|--------------|--------------|
| Wind                                 | Fri<br>12 am | Fri<br>1 am | Fri<br>2 am | Fri<br>3 am | Fri<br>4 am | Fri<br>5 am | Fri<br>6 am | Fri<br>7 am | Fri<br>8 am | Fri<br>9 am | Fri<br>10 am | Fri<br>11 am | Fri<br>12 pm | Fri<br>1 pm | Fri<br>2 pm | Fri<br>3 pm | Fri<br>4 pm          | Fri<br>5 pm | Fri<br>6 pm | Fri<br>7 pm | Fri<br>8 pm | Fri<br>9 pm | Fri<br>10 pm | Fri<br>11 pm |
|                                      |              |             |             |             |             |             | 20.75       |             |             |             |              |              | انتباضا      |             | الشاط       |             | This is not a second | 100         |             | 11.00       |             | النفاظ      |              | 0.80         |
| Houston Pilots N - 610 Bridge        | 3            | 3           | 3           | 3           | 5           | 3           | 3           | 3           | 2           | 2           | 1            | 1            | 2            | 2           | 2           | 2           | 3                    | 3           | 5           | 6           | 6           | 6           | 6            | 5            |
|                                      | 7            | 8           | 8           | 9           | 9           | 8           | 7           | 7           | 6           | 5           | 5            | 5            | 5            | 5           | 5           | 6           | 7                    | 8           | 9           | 9           | 10          | 10          | 10           | 10           |
|                                      | 71           | 71          | 7           | 7           | 7           | 7           | 71          | 71          | 7           | 7           | 1            | K            | K            | 4           | <b>→</b>    | 7           | 7                    | 7           | ~           |             | ~           | 1           | 7            | 7            |
| Houston Pilots M - Kinder 1          | 3            | 3           | 3           | 3           | 5           | 3           | 3           | 3           | 2           | 2           | 1            | 1            | 2            | 2           | 2           | 2           | 3                    | 3           | 5           | 6           | 6           | 6           | 6            | 5            |
|                                      | 7            | 8           | 8           | 9           | 9           | 8           | 7           | 7           | 7           | 6           | 5            | 5            | 5            | 5           | 5           | 7           | 7                    | 8           | 9           | 9           | 10          | 10          | 10           | 10           |
|                                      | 7            | 71          | 7           | 7           | 7           | 7           | 7           | Ä           | 7           | 7           | ¥            | Ľ            | K            | 4           | <b>→</b>    | 7           | 1                    | 7           | ~           | Γ.          | 7           | 7           | 7            | *            |
| Houston Pilots L - Greens Bayou      | 3            | 3           | 3           | 5           | 5           | 3           | 3           | 3           | 3           | 2           | 2            | 1            | 2            | 2           | 2           | 3           | 3                    | 5           | 5           | 6           | 6           | 6           | 6            | 5            |
|                                      | 7            | 8           | 8           | 9           | 9           | 8           | 7           | 7           | 7           | 6           | 5            | 5            | 5<br>K       | 6           | 5           | 7           | 7                    | 8           | 9           | 9           | 10          | 10          | 10           | 10           |
|                                      | 7            |             | 7           | <b>3</b> /  | ¥ .         | *           | 3 71        | 7           | 3           |             | 2            | 2            |              | 2           |             | 1           | 7                    | 1           | ^           | Γ.          | 7           | 1           | 1            | <b>↑</b>     |
| Houston Pilots K - Shell Crude       | 3            | 3           | 3           |             | 5           | 3           |             | 3           | 3           | 2           |              | 1            | 2            |             | 3           | 3           |                      | 5           | 6           | 6           | 6           | 6           | 6            | 270          |
| Houston Filots K - Shell Crude       | 7            | 8           | 8           | 9           | 7           | Š.          | 7           | 7           | 'n          | 6           | 5<br>J       | 5            | 5<br>K       | 7<br>2      | 7           | 7           | 7                    | 8           | , K         | 10          | 10          | 10          | 10           | 10           |
| ×                                    | 3            | 3           | 3           | 3           | 5           | 3           | 3           | 3           | 2           | 2           | 1            | -            |              | 2           | 2           | 3           | 3                    | 3           | 5           | 6           | 5           | 5           | 6            | 5            |
| Houston Pilots J - Lynchburg Ferries | 7            |             | 8           |             | ,           |             | 7           | 7           | 7           | 6           | 5            |              | 5            | 6           | -           | 7           | 7                    |             | 3           | 9           | 10          | 9           | 10           | 10           |
|                                      | 'n           | ů           | دٌ          | بد          | بد          | Š.          | ید          | ,           | ú           | دٌ          | 7            | 2            | ĸ            | ÷           | 7           | 7           | 1                    | *           | 7           | K           | 7           | 4           | 7            | 1            |
| Houston Pilots I - Exxon 3           | 6            | 6           | 7           | 7           |             | 7           | 6           | 6           | 5           | 3           | 3            | 3            | 2            | 3           | 3           | 3           | 5                    | 6           | 6           | 8           | 8           | 8           | 8            | 8            |
|                                      | 8            | 9           | 10          | 10          | 12          | 10          | 9           | 8           | 7           | 7           | 6            | 6            | 6            | 7           | 7           | 8           | 8                    | 9           | 10          | 12          | 12          | 12          | 12           | 12           |
|                                      | 7            | , L         | 2           | 7           | 7           | 7           | 7           | ~           | , L         | 7           | Ţ            | ×            | K            | +           | 1           | 4           | K                    | K           | ~           | 7           | 7           | 7           | 7            | 7            |
| Houston Pilots H - Morgans Point     | 6            | 6           | 7           | 7           | 8           | 7           | 6           | 6           | 6           | 5           | 3            | 3            | 3            | 3           | 3           | 3           | 5                    | 6           | 6           | 7           | 8           | 8           | 8            | 8            |
|                                      | 8            | 9           | 10          | 10          | 12          | 10          | 9           | 9           | 7           | 7           | 7            | 6            | 6            | 7           | 7           | 8           | 8                    | 9           | 10          | 12          | 12          | 12          | 12           | 12           |
|                                      | ¥            | N K         | 7           | 7           | 7           | 7           | 7           | ¥           | 7           | 7           | 1            | 4            | K            | K           | K           | K           | K                    | K           | K           | K           | *           | 1           | 7            | 7            |
| -                                    | 7            | 8           | 8           | 8           | 9           | 8           | 8           | 8           | 7           | 6           | 5            | 3            | 3            | 3           | 3           | 3           | 5                    | 6           | 7           | 8           | 8           | 8           | 9            | 10           |
| Houston Pilots G - 75/76             | 9            | 10          | 12          | 13          | 14          | 13          | 12          | 12          | 9           | 8           | 8            | 7            | 7            | 7           | 7           | 8           | 8                    | 9           | 10          | 12          | 13          | 13          | 14           | 14           |
|                                      | 7            | 7           | 2           | 7           | 1           | 1           | 7           | 7           | 1           | 4           | 1            | ×            | K            | K           | ~           | K           |                      | K           | ~           | ~           | 7           | 7           | 7            | 7            |
|                                      | 6            | 8           | 8           | 9           | 9           | 9           | 8           | 8           | 7           | 6           | 6            | 5            | 3            | 3           | 3           | 3           | 3                    | 6           | 6           | 8           | 8           | 8           | 9            | 10           |
| Houston Pilots F - 63/64             | 9            | 10          | 12          | 13          | 14          | 13          | 13          | 12          | 10          | 9           | 9            | 8            | 7            | 7           | 7           | 8           | 8                    | 9           | 10          | 12          | 12          | 13          | 13           | 14           |
| 7                                    | 7            | ĸ           | 7           | 7           | 1           | 1           | 7           | 7           | 1           | 1           | 1            | ¥            | K            | +           | K           | K           | K                    | K           | ~           | ~           | 7           | 1           | 7            | 7            |
|                                      | 6            | 7           | 8           | 9           | 10          | 9           | 9           | 9           | 8           | 7           | 6            | 6            | 3            | 3           | 3           | 3           | 3                    | 5           | 6           | 7           | 8           | 8           | 9            | 9            |
| Houston Pilots E - 51/52             | 9            | 10          | 12          | 13          | 15          | 14          | 14          | 13          | 12          | 10          | 9            | 9            | 8            | 8           | 7           | 8           | 7                    | 8           | 9           | 10          | 12          | 12          | 13           | 14           |
|                                      | 7            | И           | 7           | 7           | 1           | 1           | 4           | 4           | 1           | 4           | 4            | ¥            | Ľ            | K           | +           | K           | ĸ                    | ĸ           | ĸ           | ~           | ~           | - 7         | ~            | ~            |
|                                      | 6            | 7           | 8           | 9           | 10          | 10          | 9           | 9           | 8           | 8           | 7            | 6            | 5            | 3           | 3           | 3           | 3                    | 5           | 6           | 7           | 8           | 8           | 9            | 9            |
| Houston Pilots D - 37/38             | 9            | 10          | 12          | 14          | 15          | 15          | 14          | 14          | 13          | 12          | 10           | 9            | 9            | 8           | 8           | 8           | 8                    | 8           | 9           | 10          | 12          | 12          | 13           | 14           |
|                                      | 7            | 7           | 7           | 7           | 7           | 4           | 4           | 4           | 4           | 4           | 4            | ¥            | ĸ            | ĸ           | K           | +           | K                    | K           |             | ~           | 7           | ~           | ~            | ~            |
|                                      | 7            | 8           | 8           | 9           | 10          | 10          | 10          | 10          | 8           | 8           | 7            | 6            | 6            | 5           | 5           | 3           | 5                    | 5           | 6           | 6           | 7           | 8           | 9            | 9            |
| Houston Pilots C - 25/26             | 9            | 10          | 12          | 14          | 15          | 15          | 15          | 15          | 13          | 12          | 10           | 9            | 9            | 9           | 8           | 8           | 8                    | 9           | 9           | 10          | 12          | 12          | 14           | 14           |
|                                      | 7            | 7           | 7           | 7           | *           | *           | 4           | *           | +           | 1           | 7            | ¥            | K            | K           | V.          | +           | K                    | K           | ĸ           | K           | K           | <u></u>     | ~            | *            |
| U 5U 5 4445                          | 6            | 7           | 8           | 8           | 10          | 10          | 9           | 10          | 8           | 8           | 7            | 7            | 6            | 6           | 5           | 5           | 5                    | 5           | 6           | 6           | 6           | 8           | 8            | 9            |
| Houston Pilots B - 11/12             | 10           | 12          | 13          | 14          | 16          | 16          | 16<br>J     | 16          | 14          | 13          | 12           | 10           | 10           | 9           | 8           | 8           | 8                    | 8           | 9           | 9           | 12          | 12          | 13           | 14           |
| e e                                  | 7            | 4           | 7           | 7           |             | -           | 100         | *           | -           | 4           | 1000         | ¥            | ¥.           | V           |             | K           | K                    | K           | K           |             | κ,          | K .         | 7            | ~            |
| Houston Bilate A. 1 8 2 Brove        | 8            |             | 9           | 10          | 12          | 13          | 13          | 13          | 10          | 10          | 9            | 8            | 7            | 6           | 5           | 3           | 5                    | 6           | 6           | 7           | 8           | 9           | 10           | 10           |
| Houston Pilots A - 1 & 2 Bravo       | 12           | 13          | 14          | 16<br>3     | 17          | 17          | 17          | 17          | 16          | 15          | 14           | 12           | 12           | 9           | 8           | 8           | 8                    | 9           | 10          | 10<br>K     | 13<br>K     | 13<br>K     | 15<br>K      | 16           |
|                                      | *            | - 4         | - 4         | - 30        |             |             |             |             |             |             |              | · L          | 4,50         | , K         | <b>Z</b> :  | S. S. S.    |                      | _           |             | -           |             | 100         | 33.00        | 2.00         |