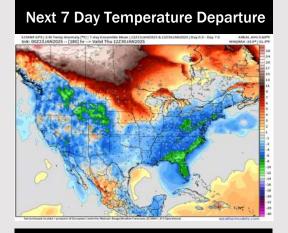

## **Houston Pilots: 1/24/25**

- > Temps are expected to be below normal for this week. Favoring dry conditions until the start of next week.
- Near normal temperatures and well above normal rainfall are expected for week 2.
- > Above normal temperatures and below normal precipitation chances are expected for the weeks 3/4 timeframe.