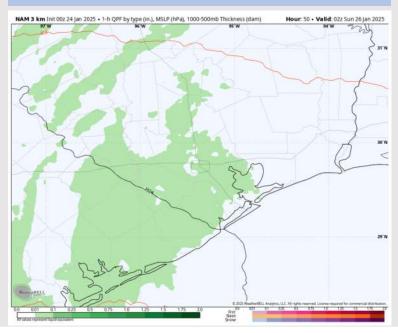

## Houston Pilots: SUN. 1/26/2025

#### **Forecast Discussion**

Precip: Isolated showers will work in as early as 3 AM and continue through 12 PM before increasing to be more widespread throughout the rest of Sunday

Wind: Winds will be out of the SE through 8 PM before shifting to be out of the NW for the rest of Sunday. N of Morgan's Point: Winds will be at 5 – 10 kts through the entire day on Sunday. S of Morgan's Point: Winds will be at 12 – 17 kts throughout the day Sunday. Wind gusts may reach 20 - 25 kts for Stations S. of Morgan's Point.

#### **Precip Image: 7 PM CT**

Wind Speed 2 PM CT

High Temps Sunday