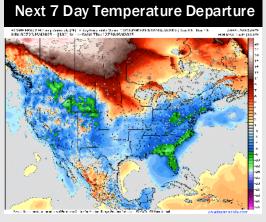

## **Houston Pilots: 1/23/25**

- > Temps are expected to be below normal for this week. Favoring dry conditions until the start of next week.
- Near normal temperatures and well above normal rainfall are expected for week 2.
- Above normal temperatures and below normal precipitation chances are expected for the weeks <sup>3</sup>/<sub>4</sub> timeframe.