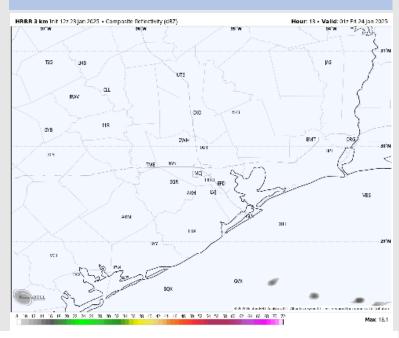

### **Weather Headlines**

- No fog concerns over the next 72 hours.
- ➤ Wind gusts of 20 25 kts favored for Stations S. of Morgan's Point on SAT.
- > Favoring dry conditions until Sunday.

**Current Radar: 12:50 PM CT** 