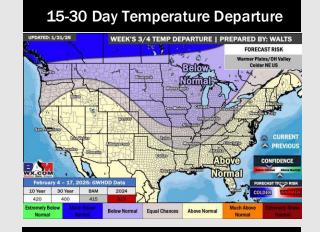

## **Houston Pilots: 1/23/25**

- > Temps are expected to be below normal for this week. Favoring dry conditions until the start of next week.
- Near normal temperatures and well above normal rainfall are expected for week 2.
- Above normal temperatures and below normal precipitation chances are expected for the weeks <sup>3</sup>/<sub>4</sub> timeframe.