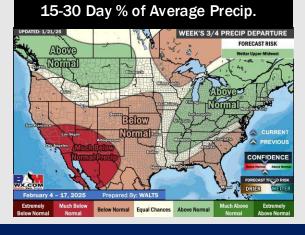

## **Houston Pilots: 1/23/25**

- > Temps are expected to be below normal for this week. Favoring dry conditions until the start of next week.
- Near normal temperatures and well above normal rainfall are expected for week 2.
- Above normal temperatures and below normal precipitation chances are expected for the weeks <sup>3</sup>/<sub>4</sub> timeframe.