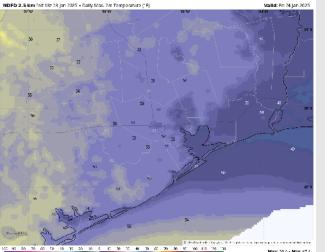

High Temps: N of Morgan's Point: Low 50s F. S of Morgan's Point: Low 50s F.

Visibility: No fog concerns for Friday.

#### Precip Image: 12 PM CT

Wind Speed: **7 AM CT** 

**High Temps Friday** 