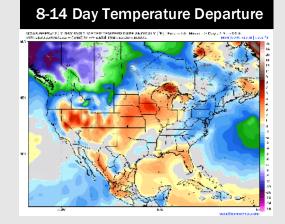

## **Houston Pilots: 1/23/25**

- > Temps are expected to be below normal for this week. Favoring dry conditions until the start of next week.
- Near normal temperatures and well above normal rainfall are expected for week 2.
- Above normal temperatures and below normal precipitation chances are expected for the weeks <sup>3</sup>/<sub>4</sub> timeframe.