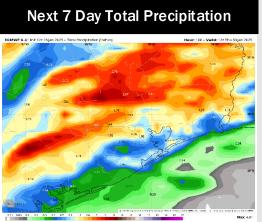

## **Houston Pilots: 1/23/25**

- > Temps are expected to be below normal for this week. Favoring dry conditions until the start of next week.
- Near normal temperatures and well above normal rainfall are expected for week 2.
- Above normal temperatures and below normal precipitation chances are expected for the weeks <sup>3</sup>/<sub>4</sub> timeframe.