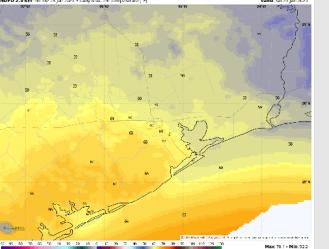

High Temps: N of Morgan's Point: Low 50s F. S of Morgan's Point: Low 50s F.

Visibility: No fog concerns for Friday.

High Temps: N of Morgan's Point: Upper 50s F to low 60s F. S of Morgan's Point: Near 60 F.

Visibility: Not favoring any fog concerns for Saturday.

Wind Speed: 1 PM CT

**High Temps** Saturday