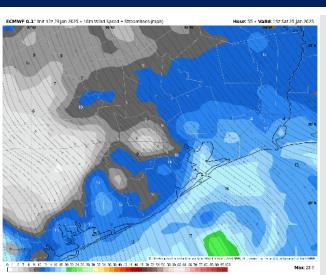

### **Forecast Discussion**

**Precip:** Favoring dry conditions for all of Saturday.

Wind: Winds will be out of the SE for the entire day. N of Morgan's Point: Winds will be at 2 - 7 kts through 12PM, before slightly increasing to 6 – 11 kts for the remainder of Saturday. S of Morgan's Point: Winds will be at 11 – 17 kts for all of Saturday. Wind gusts may reach 20 - 25 kts for Stations S. of Morgan's Point.

High Temps: N of Morgan's Point: Upper 50s F to low 60s F. S of Morgan's Point: Near 60 F.

Visibility: Not favoring any fog concerns for Saturday.

Wind Speed: 1 PM CT

**High Temps** Saturday