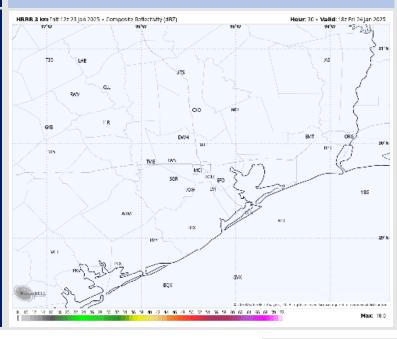

### **Weather Headlines**

- No fog concerns over the next 72 hours.
- ➤ Wind gusts of 20 25 kts favored for Stations S. of Morgan's Point on SAT.
- > Favoring dry conditions until Sunday.

**Current Radar: 12:50 PM CT** 