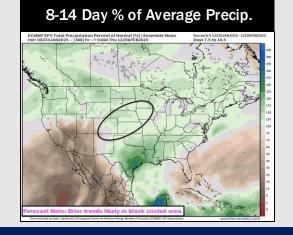

## **Houston Pilots: 1/23/25**

- > Temps are expected to be below normal for this week. Favoring dry conditions until the start of next week.
- Near normal temperatures and well above normal rainfall are expected for week 2.
- Above normal temperatures and below normal precipitation chances are expected for the weeks <sup>3</sup>/<sub>4</sub> timeframe.