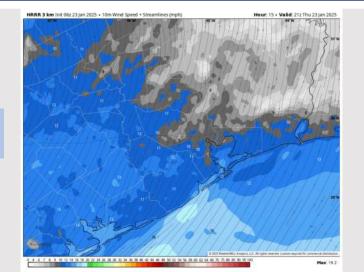

# **Houston Pilots Forecast Package**

Updated: 2:10 AM CT

Thursday, January 23, 2025

- We are monitoring a low end risk for very isolated fog THU AM for Stations N. of 11/12. See visibility slide for more information!
- ➤ Wind gusts of 15 20 kts will be possible for Stations S. of Morgan's Point THU.
- Favoring dry conditions until Sunday.