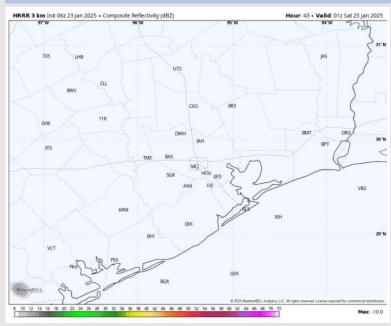

**Current Radar: 2:05 AM CT** 

As always, please do not hesitate to reach out to us with any forecast questions at (317)-560-8122. Press 1 for forecast questions.

You can also access real-time forecast updates and 24/7 meteorological chat assistance on your Clarity app. Click here for login assistance.