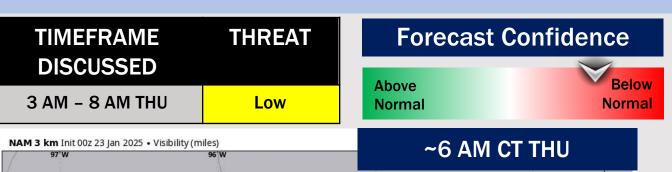

The main timeframe to watch for this risk is as early as 3 AM THU AM, with fog dissipating by 8AM.

Due to low temperatures near freezing, fog may freeze onto surfaces N. of Morgan's Point.

While confidence is low in terms of whether fog can develop, we continue to favor this to be a fairly low-end risk.

#### **Forecast Confidence**

Above Normal Below Normal **Forecast Confidence** 

Above Normal

Unlikely

Unlikely

Unlikely

Unlikely