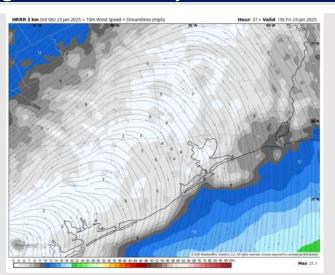

# **Houston Pilots Forecast Package**

Updated: 2:10 AM CT

Thursday, January 23, 2025

- We are monitoring a low end risk for very isolated fog THU AM for Stations N. of 11/12. See visibility slide for more information!
- ➤ Wind gusts of 15 20 kts will be possible for Stations S. of Morgan's Point THU.
- Favoring dry conditions until Sunday.