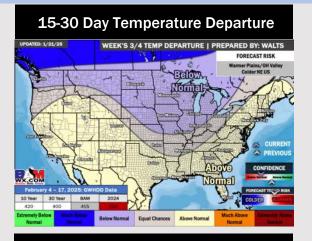

w 50s F. S of Morgan's Point: Near 50 F.

**Visibility:** No fog concerns for Friday.

# Precip Image: 8 PM CT



Wind Speed: 1 PM CT





High Temps Friday

## Houston Pilots: SAT. 1/25/2025





### **Forecast Discussion**

**Precip:** Favoring dry conditions for all of Saturday.

Wind: Winds will be out of the SE for the entire day. N of Morgan's Point: Winds will be at 2 – 7 kts through 3PM, before slightly increasing to 6 – 11 kts for the remainder of Saturday. S of Morgan's Point: Winds will be at 10 – 16 kts for all of Saturday.

High Temps: N of Morgan's Point: Upper 50's F. S of Morgan's Point: Near 60 F.

Visibility: Not favoring any fog concerns for Saturday.

#### Precip Image: 2 PM CT



Wind Speed: 2 PM CT





High Temps Saturday

## **Houston Pilots: 1/23/25**

















- Temps are expected to be below normal for this week. Favoring dry conditions until the start of next week.
- Slightly above normal temperatures and above normal rainfall are expected for week 2.
- > Above normal temperatures and below normal precipitation chances are expected for the weeks 3/4 timeframe.