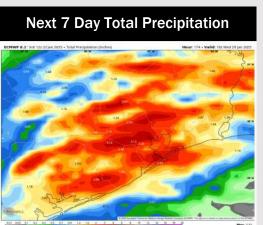

# **Houston Pilots Forecast Package**

Updated: 2:10 AM CT

Thursday, January 23, 2025

- We are monitoring a low end risk for very isolated fog THU AM for Stations N. of 11/12. See visibility slide for more information!
- ➤ Wind gusts of 15 20 kts will be possible for Stations S. of Morgan's Point THU.
- Favoring dry conditions until Sunday.