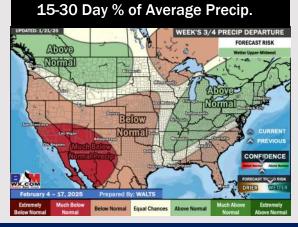

50s F. S of Morgan's Point: Near 50 F.

**Visibility:** No fog concerns for Friday.

# Precip Image: 8 PM CT



Wind Speed: 1 PM CT





High Temps Friday

## Houston Pilots: SAT. 1/25/2025





### **Forecast Discussion**

**Precip:** Favoring dry conditions for all of Saturday.

Wind: Winds will be out of the SE for the entire day. N of Morgan's Point: Winds will be at 2 – 7 kts through 3PM, before slightly increasing to 6 – 11 kts for the remainder of Saturday. S of Morgan's Point: Winds will be at 10 – 16 kts for all of Saturday.

High Temps: N of Morgan's Point: Upper 50's F. S of Morgan's Point: Near 60 F.

Visibility: Not favoring any fog concerns for Saturday.

#### Precip Image: 2 PM CT



Wind Speed: 2 PM CT





High Temps Saturday

## **Houston Pilots: 1/23/25**

















- Temps are expected to be below normal for this week. Favoring dry conditions until the start of next week.
- Slightly above normal temperatures and above normal rainfall are expected for week 2.
- > Above normal temperatures and below normal precipitation chances are expected for the weeks 3/4 timeframe.