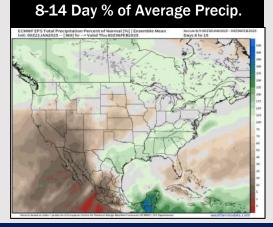

### **Sunday 1/26/25**

Not favoring any fog Sunday.

Monday 1/27/25

Not favoring any fog Monday.

### **Tuesday 1/28/25**

Not favoring any fog Tuesday.

Chance for Fog

Sunday AM

Sunday PM

Monday AM

Monday PM

. ...