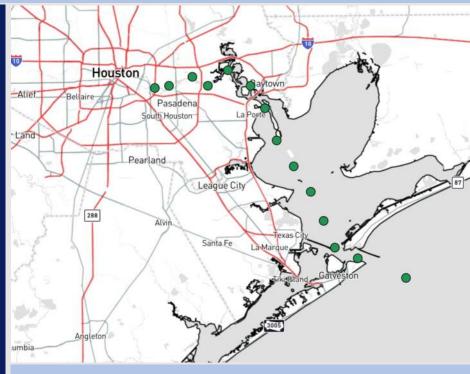

### Reduced Visibility Forecast (THU)

14.98 14.98 14.98 14.98 14.98 14.98 Max: 14.98 • Min: 0.00 Watching for a low-end risk of reduced visibility to 1 – 3 miles THU AM. Main risk will be for Station's N of 11/12.

The main timeframe to watch for this risk is as early as 3 AM THU AM, with fog dissipating by 8AM.

Due to low temperatures near freezing, fog may freeze onto surfaces N. of Morgan's Point.

While confidence is low in terms of whether fog can develop, we continue to favor this to be a fairly low-end risk.