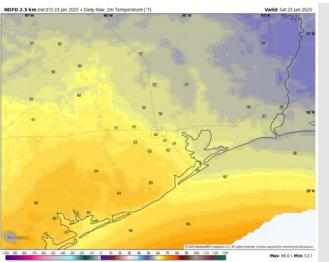

### **Sunday 1/26/25**

Not favoring any fog Sunday.

Monday 1/27/25

Not favoring any fog Monday.

### **Tuesday 1/28/25**

Not favoring any fog Tuesday.

Chance for Fog

Sunday AM

Sunday PM

Monday AM

Monday PM

. ...