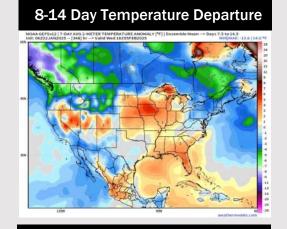

### **Sunday 1/26/25**

Not favoring any fog Sunday.

Monday 1/27/25

Not favoring any fog Monday.

### **Tuesday 1/28/25**

Not favoring any fog Tuesday.

Chance for Fog

Sunday AM

Sunday PM

Monday AM

Monday PM

. ...