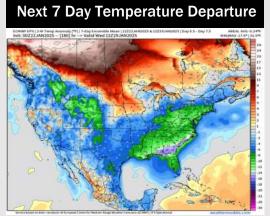

# **Houston Pilots Forecast Package**

Updated: 2:10 AM CT

Thursday, January 23, 2025

- We are monitoring a low end risk for very isolated fog THU AM for Stations N. of 11/12. See visibility slide for more information!
- ➤ Wind gusts of 15 20 kts will be possible for Stations S. of Morgan's Point THU.
- Favoring dry conditions until Sunday.