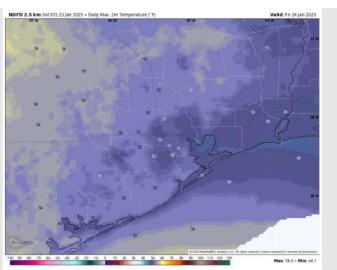

### Reduced Visibility Forecast (THU)

14.98 14.98 14.98 14.98 14.98 14.98 Max: 14.98 • Min: 0.00 Watching for a low-end risk of reduced visibility to 1 – 3 miles THU AM. Main risk will be for Station's N of 11/12.

The main timeframe to watch for this risk is as early as 3 AM THU AM, with fog dissipating by 8AM.

Due to low temperatures near freezing, fog may freeze onto surfaces N. of Morgan's Point.

While confidence is low in terms of whether fog can develop, we continue to favor this to be a fairly low-end risk.