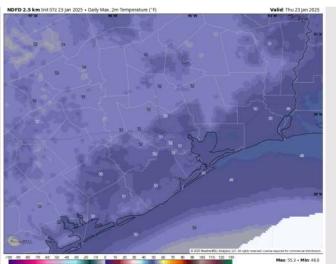

### Reduced Visibility Forecast (THU)

14.98 14.98 14.98 14.98 14.98 14.98 Max: 14.98 • Min: 0.00 Watching for a low-end risk of reduced visibility to 1 – 3 miles THU AM. Main risk will be for Station's N of 11/12.

The main timeframe to watch for this risk is as early as 3 AM THU AM, with fog dissipating by 8AM.

Due to low temperatures near freezing, fog may freeze onto surfaces N. of Morgan's Point.

While confidence is low in terms of whether fog can develop, we continue to favor this to be a fairly low-end risk.