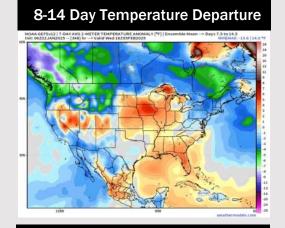

# **Houston Pilots: 1/22/25**

- Temps are expected to be below normal for this week. Favoring dry conditions until the start of next week.
- Slightly above normal temperatures and above normal rainfall are expected for week 2.
- > Above normal temperatures and below normal precipitation chances are expected for the weeks 3/4 timeframe.