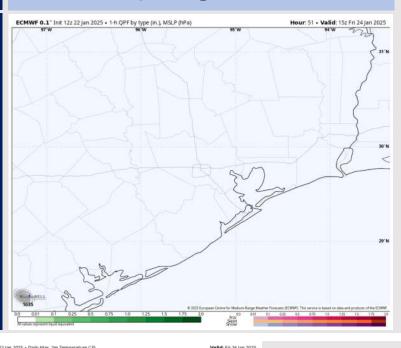

# Houston Pilots: FRI. 1/24/2025

### **Forecast Discussion**

**Precip:** Favoring dry conditions for all of Friday.

Wind: Winds will start out of the N/ NW through 11AM before becoming variable through 5PM. Beyond 5PM, winds will shift to be out of the SE. N of Morgan's Point: Winds will be at 2 – 5 kts for all of Friday. S of Morgan's Point: Winds will be at 9 – 14 kts sustained through 9 AM, decreasing to 5 – 9 kts after that time.

#### Precip Image: 9 AM CT

High Temps Friday

Wind Speed: 8 AM CT