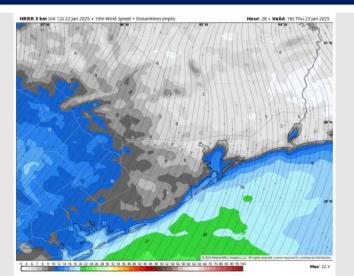

### **Forecast Discussion**

**Precip:** Favoring dry conditions for Thursday.

Wind: Winds will shift out of the N/NE shortly after midnight and remain out of that direction throughout the day. N of Morgan's Point: Winds will be at 3 – 8 kts through 12PM Thursday before increasing to 7 – 12 kts for the remainder of the day. S of Morgan's Point: Winds will be at 10 – 15 kts throughout the day Thursday. Gusts of 15 – 25 kts will be possible for all Stations S of Morgan's Point from 10AM – 10PM.

#### Precip Image: 1 PM CT

Wind Speed 10 AM CT

High Temps Thursday