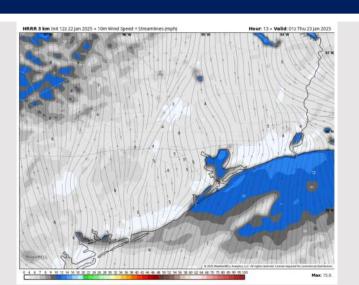

### **Forecast Discussion**

**Precip:** Favoring dry conditions for Thursday.

Wind: Winds will shift out of the N/NE shortly after midnight and remain out of that direction throughout the day. N of Morgan's Point: Winds will be at 3 – 8 kts through 12PM Thursday before increasing to 7 – 12 kts for the remainder of the day. S of Morgan's Point: Winds will be at 10 – 15 kts throughout the day Thursday. Gusts of 15 – 25 kts will be possible for all Stations S of Morgan's Point from 10AM – 10PM.

High Temps: N of Morgan's Point: Near 50 F. S of Morgan's Point: Upper 40s F

Visibility: Patchy non-sea fog in play for Stations N of Morgan's Point from 2AM – 8AM. Subfreezing AM temperatures may result in the formation of ice on surfaces for stations N of Morgan's Point as well. See Reduced Visibility Forecast slide for more info.

#### Precip Image: 1 PM CT

Wind Speed 10 AM CT

High Temps Thursday