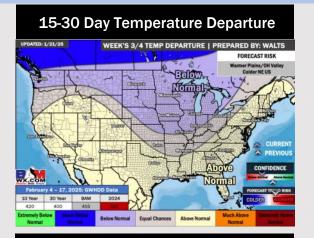

# **Houston Pilots: 1/22/25**

- Temps are expected to be below normal for this week. Favoring dry conditions until the start of next week.
- Slightly above normal temperatures and above normal rainfall are expected for week 2.
- > Above normal temperatures and below normal precipitation chances are expected for the weeks 3/4 timeframe.