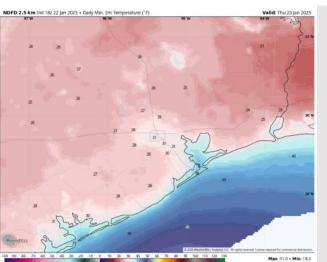

High Temps: N of Morgan's Point: Near 50 F. S of Morgan's Point: Upper 40s F

Visibility: Patchy non-sea fog in play for Stations N of Morgan's Point from 2AM – 8AM. Subfreezing AM temperatures may result in the formation of ice on surfaces for stations N of Morgan's Point as well. See Reduced Visibility Forecast slide for more info.

#### Precip Image: 1 PM CT

Wind Speed 10 AM CT

High Temps Thursday