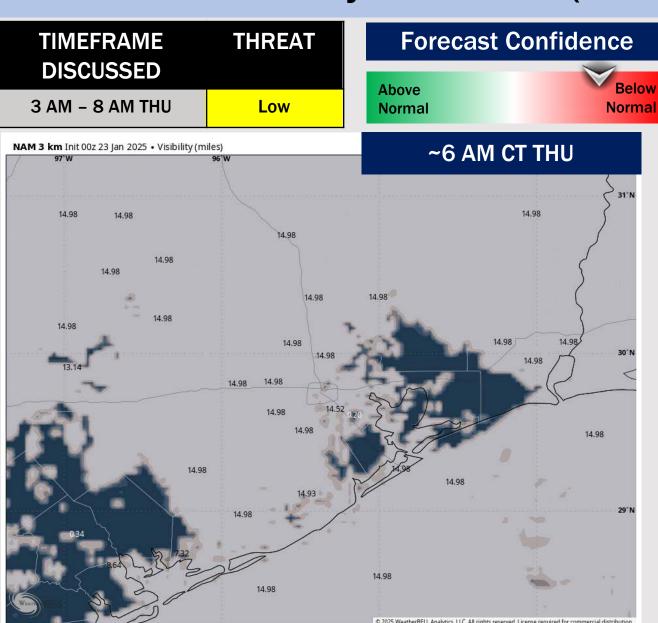

# Reduced Visibility Forecast (THU)

Watching for a low-end risk of reduced visibility to 1 – 3 miles THU AM. Main risk will be for Station's N of 11/12.

The main timeframe to watch for this risk is as early as 3 AM THU AM, with fog dissipating by 8AM.

Due to low temperatures near freezing, fog may freeze onto surfaces N. of Morgan's Point.

While confidence is low in terms of whether fog can develop, we continue to favor this to be a fairly low-end risk.