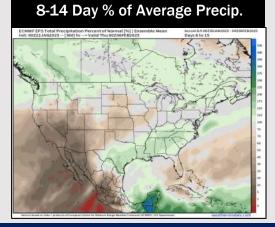

# **Houston Pilots: 1/22/25**

- Temps are expected to be below normal for this week. Favoring dry conditions until the start of next week.
- Slightly above normal temperatures and above normal rainfall are expected for week 2.
- > Above normal temperatures and below normal precipitation chances are expected for the weeks 3/4 timeframe.