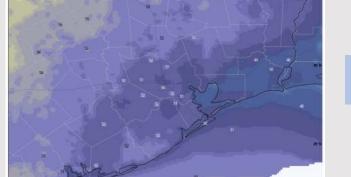

# Houston Pilots: WED. 1/22/2025

### **Forecast Discussion**

**Precip:** Favoring dry conditions for the rest of the day.

Wind: Winds will be out of the SE, becoming variable after 10PM. N of Morgan's Point: Winds will be at 2 – 7 kts throughout the day. S of Morgan's Point: Winds will be at 5 – 10 kts for the remainder of the day.

Low Temps: N of Morgan's Point: Near 32 F. S of Morgan's Point: Mid to upper 30s F.

Visibility: Not favoring any fog concerns today.

#### Precip Image: 1 PM CT

Wind Speed: 7 PM CT

Low Temps THU AM