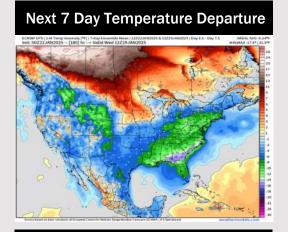

# **Houston Pilots: 1/22/25**

- Temps are expected to be below normal for this week. Favoring dry conditions until the start of next week.
- Slightly above normal temperatures and above normal rainfall are expected for week 2.
- > Above normal temperatures and below normal precipitation chances are expected for the weeks 3/4 timeframe.