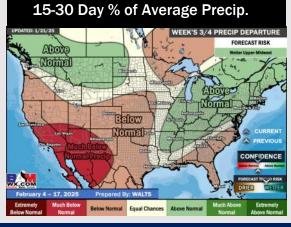

# **Houston Pilots: 1/22/25**

- Temps are expected to be below normal for this week. Favoring dry conditions until the start of next week.
- Slightly above normal temperatures and above normal rainfall are expected for week 2.
- > Above normal temperatures and below normal precipitation chances are expected for the weeks 3/4 timeframe.