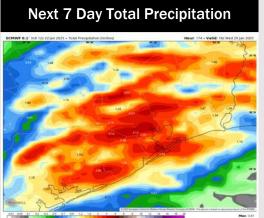

# **Houston Pilots: 1/22/25**

- Temps are expected to be below normal for this week. Favoring dry conditions until the start of next week.
- Slightly above normal temperatures and above normal rainfall are expected for week 2.
- > Above normal temperatures and below normal precipitation chances are expected for the weeks 3/4 timeframe.