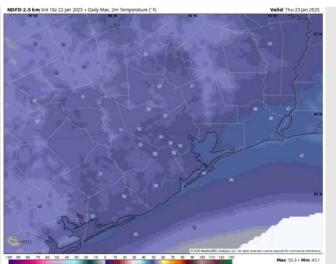

# Houston Pilots: THU. 1/23/2025

High Temps: N of Morgan's Point: Near 50 F. S of Morgan's Point: Upper 40s F

Visibility: Patchy non-sea fog in play for Stations N of Morgan's Point from 2AM – 8AM. Subfreezing AM temperatures may result in the formation of ice on surfaces for stations N of Morgan's Point as well. See Reduced Visibility Forecast slide for more info.

#### Precip Image: 1 PM CT

Wind Speed 10 AM CT

High Temps Thursday