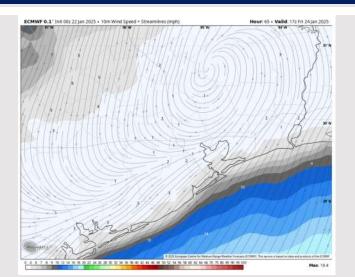

## **Forecast Discussion**

**Precip:** Favoring dry conditions for Friday.

Wind: Winds will start out of the N/ NE through 8AM before becoming variable through 6PM. Beyond 6PM, winds will start to shift to out of the SE. N of Morgan's Point: Winds will be at 2 – 5 kts for all of Friday. S of Morgan's Point: Winds will be at 9 – 14 kts sustained through 7 AM, decreasing to 5 – 9 kts after that time.

#### Precip Image: 6 AM CT

Wind Speed: 11 AM CT

High Temps Friday