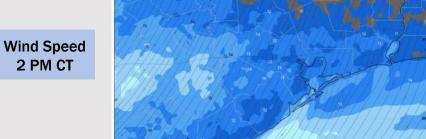

## **Forecast Discussion**

**Precip:** Favoring dry conditions for today.

Wind: Winds will be generally out of the N/NE through 5 AM, shifting clockwise to be out of the SE by 9 AM. N of Morgan's Point: Winds will be at 2 – 7 kts throughout the day. S of Morgan's Point: Winds will start at 4 – 9 kts and hold there through ~2PM. Beyond 2PM, winds will slightly increase to 6 – 10 kts for the remainder of the day.

#### Precip Image: 1 PM CT

Wind Speed: 2 PM CT

High Temps Today