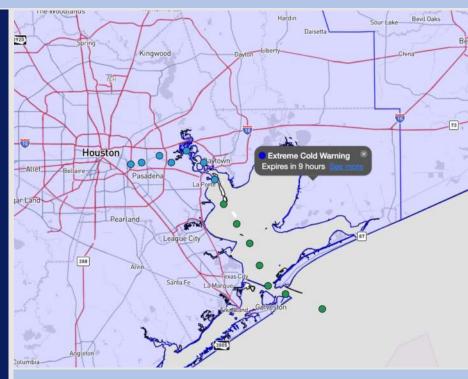

## **Weather Headlines**

- Refreeze of any slushy/wet pavement will be likely through the AM on all pavement / any untreated surfaces.
- ➤ Wave heights for the boarding station have returned to < 4ft / max sustained winds have decreased below 25kts. All triggers have expired for all stations.
- We are no longer favoring a low-end fog risk for this AM, but are maintaining at least a localized risk for Thursday AM.

**Current Radar: 12:00 AM CT** 

As always, please do not hesitate to reach out to us with any forecast questions at (317)-560-8122. Press 1 for forecast questions.

You can also access real-time forecast updates and 24/7 meteorological chat assistance on your Clarity app. Click here for login assistance.