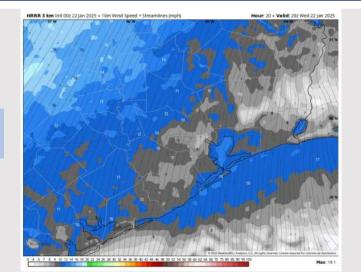

## **Forecast Discussion**

**Precip:** Favoring dry conditions for today.

Wind: Winds will be generally out of the N/NE through 5 AM, shifting clockwise to be out of the SE by 9 AM. N of Morgan's Point: Winds will be at 2 – 7 kts throughout the day. S of Morgan's Point: Winds will start at 4 – 9 kts and hold there through ~2PM. Beyond 2PM, winds will slightly increase to 6 – 10 kts for the remainder of the day.

#### Precip Image: 1 PM CT

Wind Speed: 2 PM CT

High Temps Today