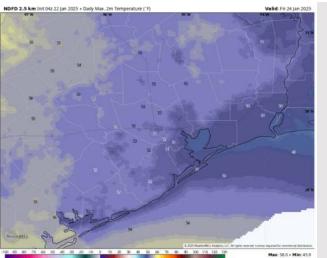

High Temps: N of Morgan's Point: Lower 50's. S of Morgan's Point: Near 50

Visibility: No fog concerns for Friday.

#### Precip Image: 6 AM CT

Wind Speed: 11 AM CT

High Temps Friday