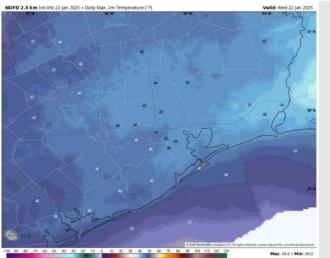

High Temps: N of Morgan's Point: Low to Mid 40s F. S of Morgan's Point: Mid 40s F.

Visibility: No longer favoring a low end, patchy fog risk for stations N of Morgan's Point!

#### Precip Image: 1 PM CT

Wind Speed: 2 PM CT

High Temps Today