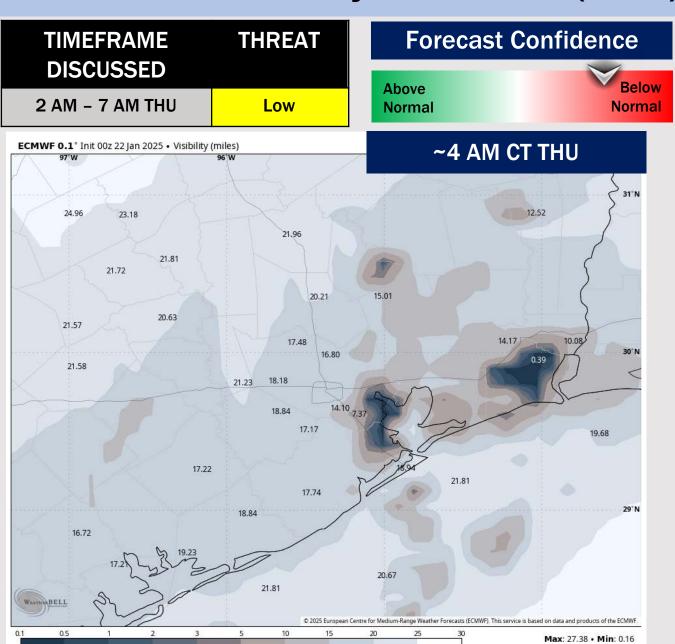

## Reduced Visibility Forecast (THU)

Watching for a lowend risk of reduced visibility to 1 – 3 miles THU AM. Main risk will be for Station's N of Morgan's Point.

The main timeframe to watch for this risk is as early as 2 AM THU AM, with fog exiting by 7AM as winds shift.

Confidence is overall low for this threat, with fog to be very localized in nature.