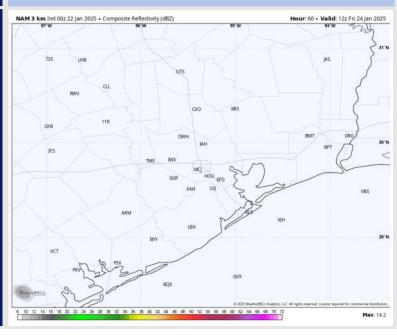

## **Forecast Discussion**

**Precip:** Favoring dry conditions for Friday.

Wind: Winds will start out of the N/ NE through 8AM before becoming variable through 6PM. Beyond 6PM, winds will start to shift to out of the SE. N of Morgan's Point: Winds will be at 2 – 5 kts for all of Friday. S of Morgan's Point: Winds will be at 9 – 14 kts sustained through 7 AM, decreasing to 5 – 9 kts after that time.

#### Precip Image: 6 AM CT

Wind Speed: 11 AM CT

High Temps Friday