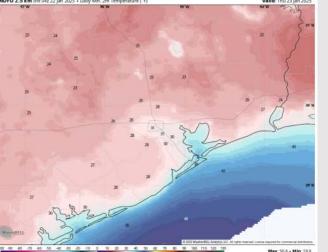

High Temps: N of Morgan's Point: Lower 50's. S of Morgan's Point: Near 50

Visibility: No fog concerns for Friday.

#### Precip Image: 6 AM CT

Wind Speed: 11 AM CT

High Temps Friday