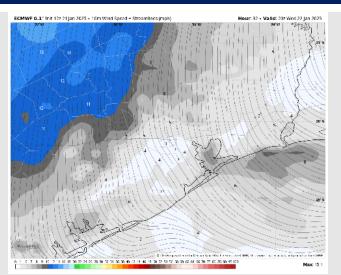

### **Forecast Discussion**

**Precip:** Favoring dry conditions for Wednesday.

Wind: Winds will be generally out of the N/NE through 5 AM, shifting clockwise to be out of the SE by 9 AM. N of Morgan's Point: Winds will be at 2 – 7 kts throughout the day. S of Morgan's Point: Winds will start at 8 – 13 kts and gradually decrease through the morning, settling at 4 – 9 kts by 8 AM and remaining at that clip for the rest of the day.

#### Precip Image: 12 PM CT

Wind Speed: 2 PM CT

High Temps Wednesday