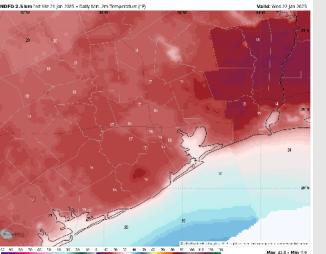

High Temps: N of Morgan's Point: Low 40s F. S of Morgan's Point: Low to mid 40s F.

Visibility: Monitoring a low-end, patchy, non-sea fog risk for Stations N of Morgan's Point through 8 AM Wednesday. See Reduced Visibility Forecast slide for more info.

#### Precip Image: 12 PM CT

Wind Speed: 2 PM CT

High Temps Wednesday