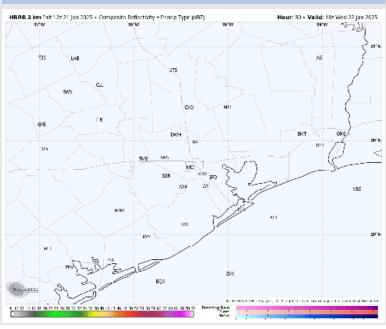

### **Forecast Discussion**

**Precip:** Favoring dry conditions for Wednesday.

Wind: Winds will be generally out of the N/NE through 5 AM, shifting clockwise to be out of the SE by 9 AM. N of Morgan's Point: Winds will be at 2 – 7 kts throughout the day. S of Morgan's Point: Winds will start at 8 – 13 kts and gradually decrease through the morning, settling at 4 – 9 kts by 8 AM and remaining at that clip for the rest of the day.

#### Precip Image: 12 PM CT

Wind Speed: 2 PM CT

High Temps Wednesday