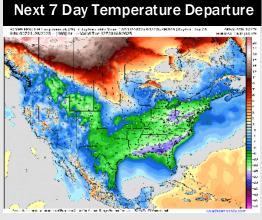

# **Houston Pilots: 1/21/25**

- Temps are expected to be much below normal for the week 1 timeframe. Favoring precipitation dry conditions until early next week.
- > Below normal temperatures and above normal rainfall are expected for week 2.
- Below normal temperatures and above normal precipitation chances are expected for the weeks 3/4 timeframe.