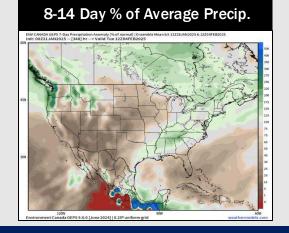

# **Houston Pilots: 1/21/25**

- Temps are expected to be much below normal for the week 1 timeframe. Favoring precipitation dry conditions until early next week.
- > Below normal temperatures and above normal rainfall are expected for week 2.
- Below normal temperatures and above normal precipitation chances are expected for the weeks 3/4 timeframe.