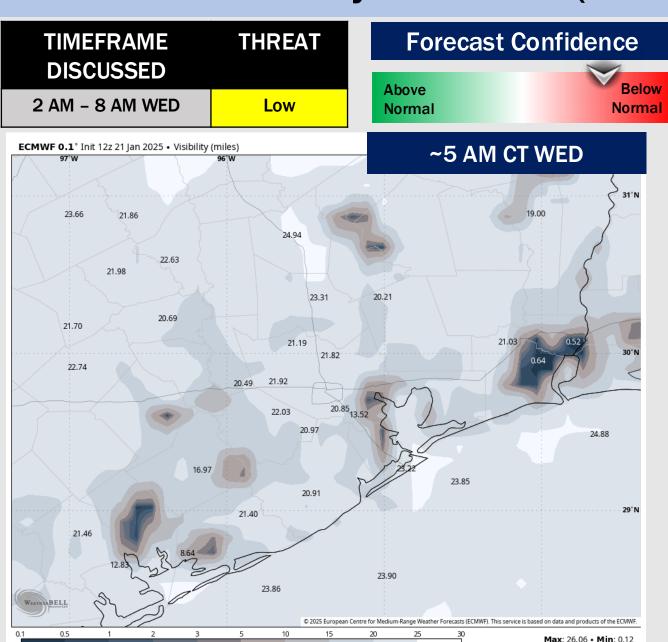

# Reduced Visibility Forecast (WED)

Watching for a lowend risk of reduced visibility to 1 – 3 miles WED AM. Main risk will be for Station's N of Morgan's Point.

The main timeframe to watch for this risk is as early as 2 AM WED AM, with the greatest risk between 3 – 5 AM.

Confidence is overall low for this threat, with fog to be localized in nature.