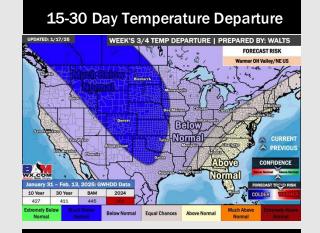

# **Houston Pilots: 1/21/25**

- Temps are expected to be much below normal for the week 1 timeframe. Favoring precipitation dry conditions until early next week.
- > Below normal temperatures and above normal rainfall are expected for week 2.
- Below normal temperatures and above normal precipitation chances are expected for the weeks 3/4 timeframe.