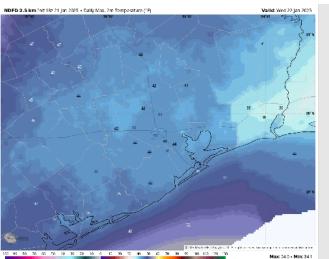

Low Temps: N of Morgan's Point: Upper teens. S of Morgan's Point: Mid to upper 20s F. Any slushy accumulations still on roadways will refreeze overnight if left untreated.

Visibility: No fog concerns for today, however, we are favoring fog early WED AM.

#### Precip Image: 7 PM CT

Wind Speed: 6 PM CT

Low Temps WED AM