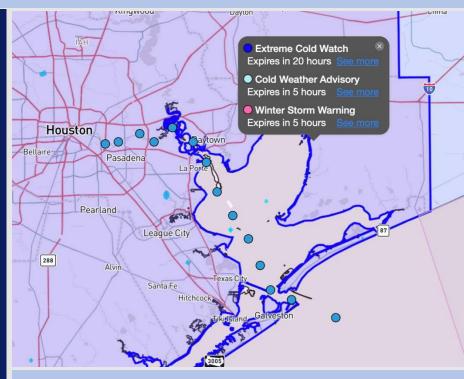

### **Weather Headlines**

- Refreeze of any slushy/wet pavement will be likely overnight (especially on elevated surfaces) for any untreated surfaces
- Zulu Port Conditions are in effect for wave heights 6+ ft. Check Port Trigger and Wave Height Slides for more information.
- Zulu Port Trigger Video
- Watching for patchy non-sea fog early WED AM.
  See visibility slide for more information!

### **Houston Pilots Port Trigger Update**

YES

| Port Condition | 34 KTS+ Sustained Wind<br>Trigger Reached at: | 6 Foot Wave Tim Trigger Reached at: | ne Remaining/Trigger Ends<br>At: |
|----------------|-----------------------------------------------|-------------------------------------|----------------------------------|
| Victor         | <del></del>                                   | <del></del>                         | <del></del>                      |
| Whiskey        | <del></del>                                   |                                     |                                  |
| X-Ray          |                                               |                                     |                                  |
| Yankee         |                                               |                                     |                                  |
| Zulu           | <del></del>                                   | CURRENT                             | 9 PM CT TUE                      |
| Port Condition | Trigger                                       | Trigger Reached?                    |                                  |
| Victor         | Hurricane entering/developing in Gu           | rea N/A                             |                                  |
| Whiskey        | 72 hours prior to predicted                   | PAST                                |                                  |
| X-Ray          | 48 hours prior to predicted sustained         | ght PAST                            |                                  |
| Yankee         | 24 hours prior to predicted sustained         | tht PAST                            |                                  |

#### NOTES:

Zulu

Wave heights at the Boarding Station are currently sitting at 6' - 7' and will continue to gradually decrease through the remainder of the day. Wave heights are anticipated to dip below the 6' threshold by 9PM TUE. See wave height slide for more information!

### **Wave Height Forecast Update**

Wave heights at the Boarding Station are currently sitting at 6' – 7' and will continue to gradually decrease through the remainder of the day.

Wave heights are expected to dip under 6ft by 9PM.

By 6AM WED, we are favoring wave heights to be at or below 3ft.