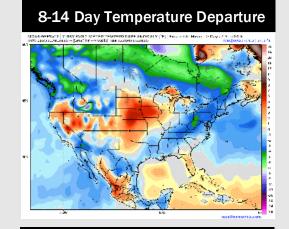

# **Houston Pilots: 1/21/25**

- Temps are expected to be much below normal for the week 1 timeframe. Favoring precipitation dry conditions until early next week.
- > Below normal temperatures and above normal rainfall are expected for week 2.
- Below normal temperatures and above normal precipitation chances are expected for the weeks 3/4 timeframe.