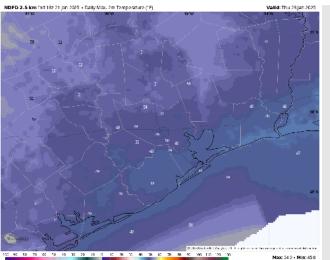

### **Forecast Discussion**

**Precip:** Favoring dry conditions for Thursday.

Wind: Winds will shift out of the N/NE shortly after midnight and remain out of that direction throughout the day. N of Morgan's Point: Winds will be at 3-8 kts throughout the day Thursday. S of Morgan's Point: Winds will be at 8-13 kts throughout the day Thursday. Gusts of 15-25 kts will be possible for all Stations S of Morgan's Point after 8AM.

### Precip Image: 1 PM CT

Wind Speed 9 AM CT

High Temps Thursday