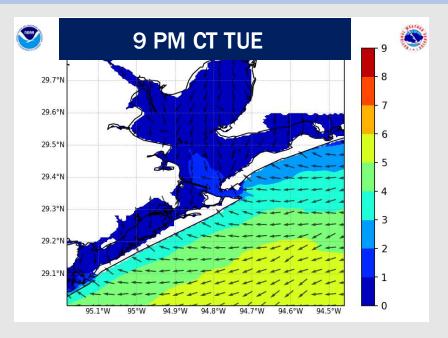

#### NOTES:

Zulu

Wave heights at the Boarding Station are currently sitting at 6' - 7' and will continue to gradually decrease through the remainder of the day. Wave heights are anticipated to dip below the 6' threshold by 9PM TUE. See wave height slide for more information!

### **Wave Height Forecast Update**

Wave heights at the Boarding Station are currently sitting at 6' – 7' and will continue to gradually decrease through the remainder of the day.

Wave heights are expected to dip under 6ft by 9PM.

By 6AM WED, we are favoring wave heights to be at or below 3ft.