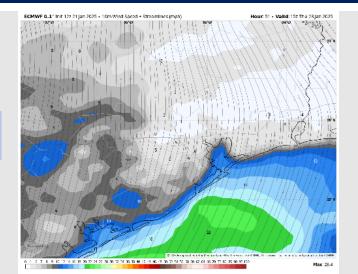

### **Forecast Discussion**

**Precip:** Favoring dry conditions for Wednesday.

Wind: Winds will be generally out of the N/NE through 5 AM, shifting clockwise to be out of the SE by 9 AM. N of Morgan's Point: Winds will be at 2 – 7 kts throughout the day. S of Morgan's Point: Winds will start at 8 – 13 kts and gradually decrease through the morning, settling at 4 – 9 kts by 8 AM and remaining at that clip for the rest of the day.

#### Precip Image: 12 PM CT

Wind Speed: 2 PM CT

High Temps Wednesday