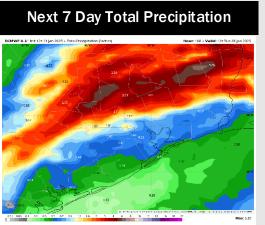

# **Houston Pilots: 1/21/25**

- Temps are expected to be much below normal for the week 1 timeframe. Favoring precipitation dry conditions until early next week.
- > Below normal temperatures and above normal rainfall are expected for week 2.
- Below normal temperatures and above normal precipitation chances are expected for the weeks 3/4 timeframe.