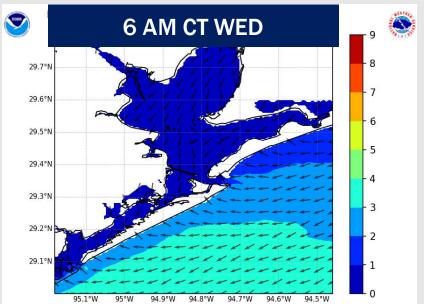

### **Wave Height Forecast Update**

Wave heights at the Boarding Station are currently sitting at 6' – 7' and will continue to gradually decrease through the remainder of the day.

Wave heights are expected to dip under 6ft by 9PM.

By 6AM WED, we are favoring wave heights to be at or below 3ft.