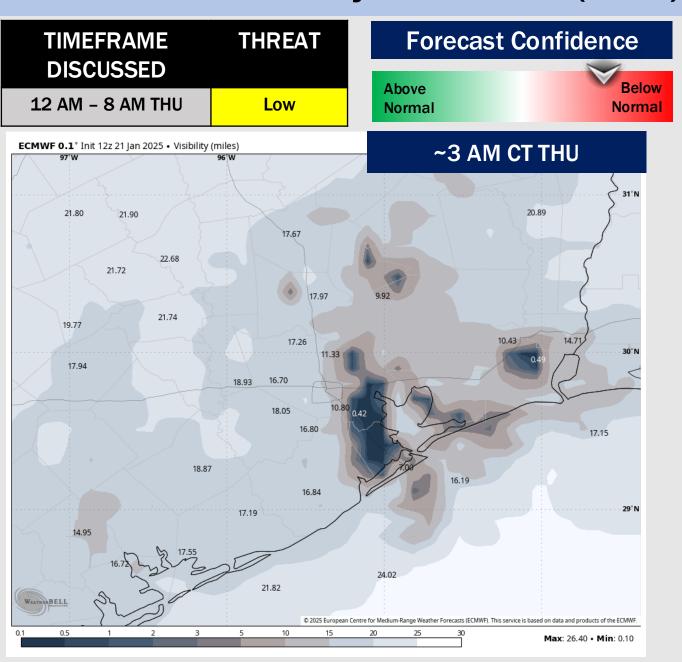

# Reduced Visibility Forecast (THU)

Watching for a lowend risk of reduced visibility to 1 – 3 miles THU AM. Main risk will be for Station's N of Morgan's Point.

The main timeframe to watch for this risk is as early as 12 AM THU AM, with the greatest risk between 2 – 6 AM.

Confidence is overall low for this threat, with fog to be localized in nature.