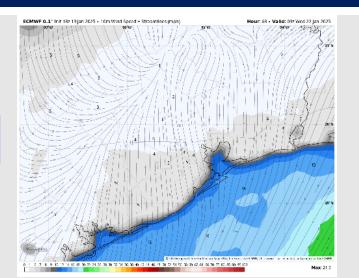

#### **Forecast Discussion**

**Precip:** A widespread mix of snow, ice pellets and rain will be in play for all Stations through 3 PM. See Winter Weather Potential slide for further details.

Wind: Winds will be out of the N/NE throughout the day. N of Morgan's Point: Winds will be at 10 - 15 kts through 3 PM, decreasing to 3 - 8 kts after that time. Wind gusts of 20-25 kts in play through 3 PM. S of Morgan's Point: Winds will be at 25 - 30 kts sustained through 5 PM, decreasing to 8 - 13 kts after that time. Sustained winds will be able to reach 35 kts at times for the Boarding Station between 6 AM and 2 PM. Wind gusts of 40 - 45 kts in play through 2 PM, decreasing to 20 - 25 kts after that time.

#### Precip Image: 8 AM CT

Wind Speed: 7 AM CT

Max Wind Gusts TUE