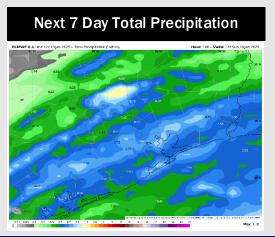

# **Houston Pilots: 1/20/25**

- Temps are expected to be much below normal for the week 1 timeframe. Favoring precipitation early in the week, with a drier latter half of the week. Graphic displays liquid accumulation between rain/wintry mix.
- Above normal temperatures and above normal rainfall are expected for week 2.
- Below normal temperatures and above normal precipitation chances are expected for the weeks <sup>3</sup>/<sub>4</sub> timeframe.