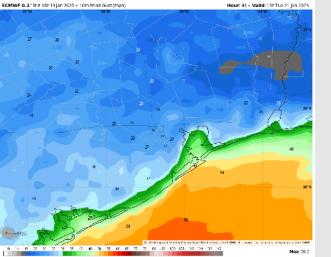

#### **Forecast Discussion**

**Precip:** A widespread mix of snow, ice pellets and rain will be in play for all Stations through 3 PM. See Winter Weather Potential slide for further details.

Wind: Winds will be out of the N/NE throughout the day. N of Morgan's Point: Winds will be at 10 - 15 kts through 3 PM, decreasing to 3 - 8 kts after that time. Wind gusts of 20-25 kts in play through 3 PM. S of Morgan's Point: Winds will be at 25 - 30 kts sustained through 5 PM, decreasing to 8 - 13 kts after that time. Sustained winds will be able to reach 35 kts at times for the Boarding Station between 6 AM and 2 PM. Wind gusts of 40 - 45 kts in play through 2 PM, decreasing to 20 - 25 kts after that time.

#### Precip Image: 8 AM CT

Wind Speed: 7 AM CT

Max Wind Gusts TUE