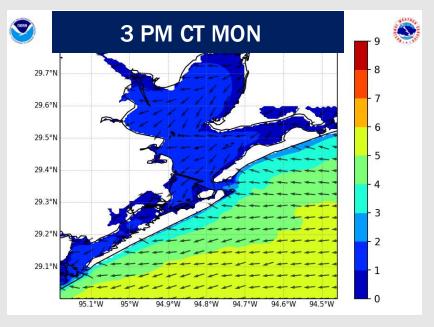

### **Wave Height Forecast Update**

Wave heights are expected to increase to 4-5' for the Boarding Station after 3 PM on MON (1/20) and will peak at 6-7' by 12 AM TUE (1/21).

Wave heights will then gradually decrease back to 4-5' by midnight WED (1/22) and continue to decrease further into WED.

#### **Forecast Discussion**

**Precip:** A widespread mix of snow, ice pellets and rain will be in play for all Stations through 3 PM. See Winter Weather Potential slide for further details.

Wind: Winds will be out of the N/NE throughout the day. N of Morgan's Point: Winds will be at 10 - 15 kts through 3 PM, decreasing to 3 - 8 kts after that time. Wind gusts of 20-25 kts in play through 3 PM. S of Morgan's Point: Winds will be at 25 - 30 kts sustained through 5 PM, decreasing to 8 - 13 kts after that time. Sustained winds will be able to reach 35 kts at times for the Boarding Station between 6 AM and 2 PM. Wind gusts of 40 - 45 kts in play through 2 PM, decreasing to 20 - 25 kts after that time.