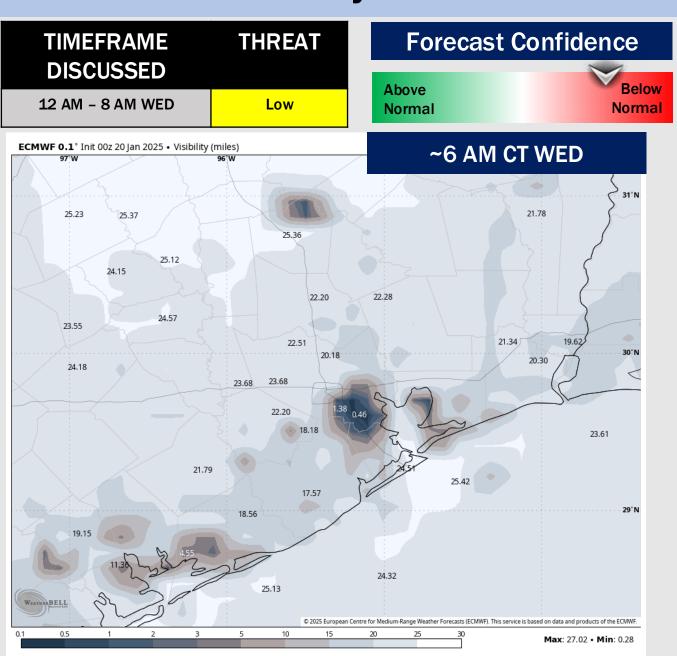

### **Reduced Visibility Forecast**

Watching for a lowend risk of reduced visibility to 1 – 3 miles WED AM. Main risk will be for Station's N of Morgan's Point.

The main timeframe to watch for this risk is as early as 12 AM WED AM, with the greatest risk between 3 – 6 AM.

Confidence is overall low for this threat, with fog to be localized in nature.