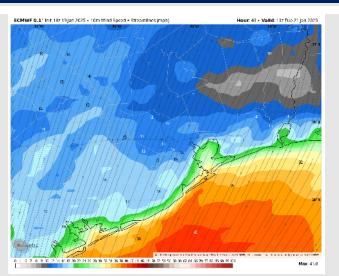

#### **Forecast Discussion**

**Precip:** A widespread mix of snow, ice pellets and rain will be in play for all Stations through 3 PM. See Winter Weather Potential slide for further details.

Wind: Winds will be out of the N/NE throughout the day. N of Morgan's Point: Winds will be at 10 - 15 kts through 3 PM, decreasing to 3 - 8 kts after that time. Wind gusts of 20-25 kts in play through 3 PM. S of Morgan's Point: Winds will be at 25 - 30 kts sustained through 5 PM, decreasing to 8 - 13 kts after that time. Sustained winds will be able to reach 35 kts at times for the Boarding Station between 6 AM and 2 PM. Wind gusts of 40 - 45 kts in play through 2 PM, decreasing to 20 - 25 kts after that time.

#### Precip Image: 8 AM CT

Wind Speed: 7 AM CT

Max Wind Gusts TUE