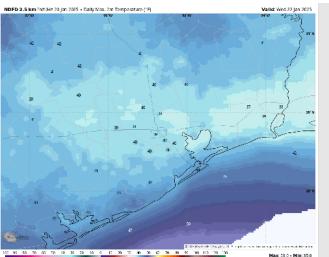

High Temps: N of Morgan's Point: Low 30s F. S of Morgan's Point: Mid to upper 30s F. Favoring slick spots on roadways after 2AM TUE as wintry precip moves in. Pavement impacts are possible throughout the course of the day.

#### Precip Image: 7 AM CT

Wind Speed: 3 AM CT

High Temps Wednesday