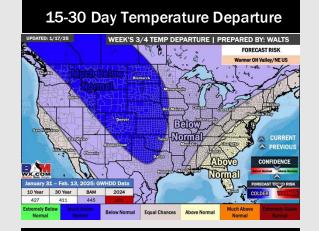

# **Houston Pilots: 1/20/25**

- Temps are expected to be much below normal for the week 1 timeframe. Favoring precipitation early in the week, with a drier latter half of the week. Graphic displays liquid accumulation between rain/wintry mix.
- Above normal temperatures and above normal rainfall are expected for week 2.
- Below normal temperatures and above normal precipitation chances are expected for the weeks <sup>3</sup>/<sub>4</sub> timeframe.