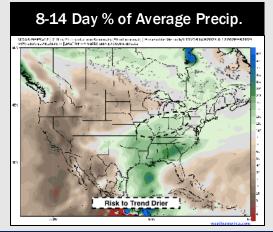

# **Houston Pilots: 1/20/25**

- Temps are expected to be much below normal for the week 1 timeframe. Favoring precipitation early in the week, with a drier latter half of the week. Graphic displays liquid accumulation between rain/wintry mix.
- Above normal temperatures and above normal rainfall are expected for week 2.
- Below normal temperatures and above normal precipitation chances are expected for the weeks <sup>3</sup>/<sub>4</sub> timeframe.