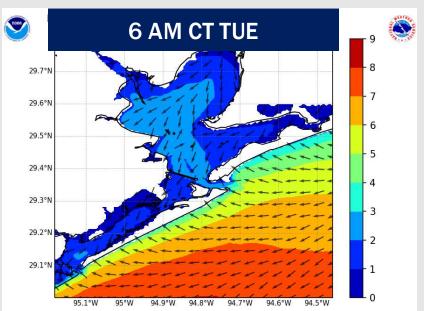

### **Wave Height Forecast Update**

Wave heights are expected to increase to 4-5' for the Boarding Station after 3 PM on MON (1/20) and will peak at 6-7' by 12 AM TUE (1/21).

Wave heights will then gradually decrease back to 4-5' by midnight WED (1/22) and continue to decrease further into WED.

#### **Forecast Discussion**

**Precip:** A widespread mix of snow, ice pellets and rain will be in play for all Stations through 3 PM. See Winter Weather Potential slide for further details.

Wind: Winds will be out of the N/NE throughout the day. N of Morgan's Point: Winds will be at 10 - 15 kts through 3 PM, decreasing to 3 - 8 kts after that time. Wind gusts of 20-25 kts in play through 3 PM. S of Morgan's Point: Winds will be at 25 - 30 kts sustained through 5 PM, decreasing to 8 - 13 kts after that time. Sustained winds will be able to reach 35 kts at times for the Boarding Station between 6 AM and 2 PM. Wind gusts of 40 - 45 kts in play through 2 PM, decreasing to 20 - 25 kts after that time.