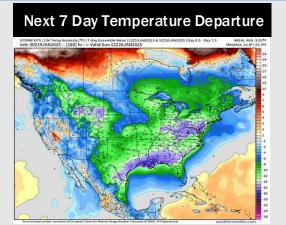

# **Houston Pilots: 1/20/25**

- Temps are expected to be much below normal for the week 1 timeframe. Favoring precipitation early in the week, with a drier latter half of the week. Graphic displays liquid accumulation between rain/wintry mix.
- Above normal temperatures and above normal rainfall are expected for week 2.
- Below normal temperatures and above normal precipitation chances are expected for the weeks <sup>3</sup>/<sub>4</sub> timeframe.