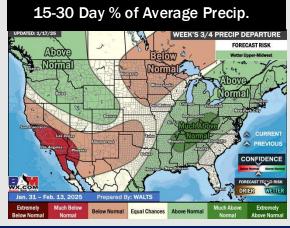

# **Houston Pilots: 1/20/25**

- Temps are expected to be much below normal for the week 1 timeframe. Favoring precipitation early in the week, with a drier latter half of the week. Graphic displays liquid accumulation between rain/wintry mix.
- Above normal temperatures and above normal rainfall are expected for week 2.
- Below normal temperatures and above normal precipitation chances are expected for the weeks <sup>3</sup>/<sub>4</sub> timeframe.