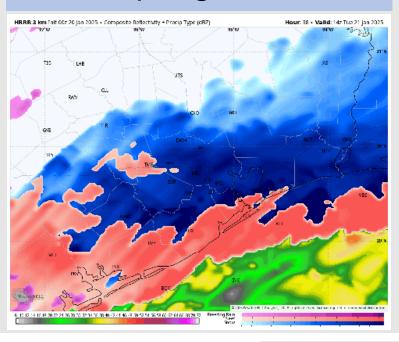

**Current Radar: 12:07 AM CT** 

As always, please do not hesitate to reach out to us with any forecast questions at (317)-560-8122. Press 1 for forecast questions.

You can also access real-time forecast updates and 24/7 meteorological chat assistance on your Clarity app. Click here for login assistance.

#### **Forecast Discussion**

Precip: Favoring dry conditions through 11PM, before a mixture of snow / rain and potential ice will work in. Check Day 2 slide and Winter Weather Potential slide for more info.

#### **Forecast Discussion**

**Precip:** A widespread mix of snow, ice pellets and rain will be in play for all Stations through 3 PM. See Winter Weather Potential slide for further details.

Wind: Winds will be out of the N/NE throughout the day. N of Morgan's Point: Winds will be at 10 - 15 kts through 3 PM, decreasing to 3 - 8 kts after that time. Wind gusts of 20-25 kts in play through 3 PM. S of Morgan's Point: Winds will be at 25 - 30 kts sustained through 5 PM, decreasing to 8 - 13 kts after that time. Sustained winds will be able to reach 35 kts at times for the Boarding Station between 6 AM and 2 PM. Wind gusts of 40 - 45 kts in play through 2 PM, decreasing to 20 - 25 kts after that time.