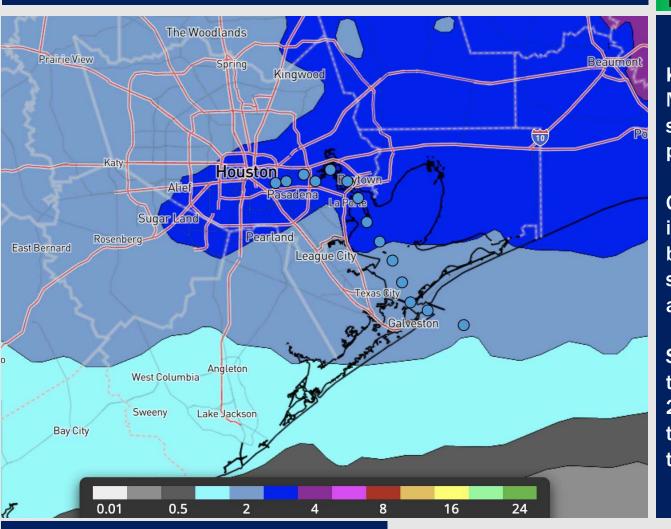

#### **Forecast Discussion**

Precip: Favoring dry conditions through 11PM, before a mixture of snow / rain and potential ice will work in. Check Day 2 slide and Winter Weather Potential slide for more info.

#### Precip Image: 11 PM CT

**High Temps Today** 