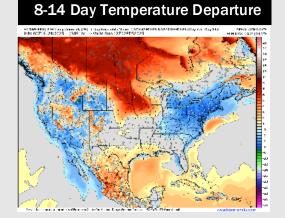

# **Houston Pilots: 1/20/25**

- Temps are expected to be much below normal for the week 1 timeframe. Favoring precipitation early in the week, with a drier latter half of the week. Graphic displays liquid accumulation between rain/wintry mix.
- Above normal temperatures and above normal rainfall are expected for week 2.
- Below normal temperatures and above normal precipitation chances are expected for the weeks <sup>3</sup>/<sub>4</sub> timeframe.