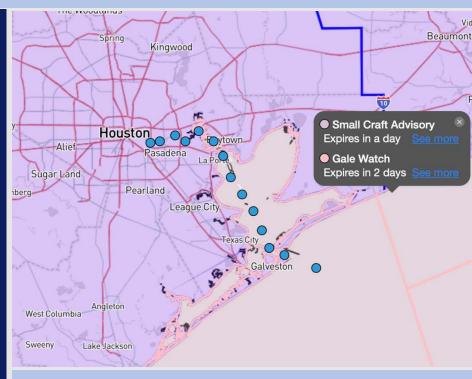

### **Weather Headlines**

- A potential Winter Storm will impact the region TUE. Check the Winter Weather Potential slide for more info.
- Yankee Port Conditions are in effect for 34+ kt sustained winds TUE AM. Check Port Trigger and Wave Height Slides for more information.
- Yankee Port Trigger Video
- Visibilities can be reduced under wintry precip late MON PM – TUE AM. Patchy fog concerns return WED AM. Check Reduced Visibility Forecast slide for more info.

### **Houston Pilots Port Trigger Update**

NO

| Port Condition | 34 KTS+ Sustained Wind<br>Trigger Reached at: | 6 Foot Wave Ti<br>Trigger Reached at: | ime Remaining/Trigger Ends<br>At: |
|----------------|-----------------------------------------------|---------------------------------------|-----------------------------------|
| Victor         |                                               |                                       |                                   |
| Whiskey        |                                               |                                       |                                   |
| X-Ray          |                                               |                                       |                                   |
| Yankee         | CURRENT                                       | CURRENT                               | 12 PM CT MON                      |
| Zulu           | 12 PM CT MON                                  | 12 PM CT MON                          | 12 AM CT WED                      |
| Port Condition | Trigger                                       | Trigger Reached?                      |                                   |
| Victor         | Hurricane entering/developing in Gu           | area N/A                              |                                   |
| Whiskey        | 72 hours prior to predicted                   | PAST                                  |                                   |
| X-Ray          | 48 hours prior to predicted sustained         | eight PAST                            |                                   |
| Yankee         | 24 hours prior to predicted sustained         | eight YES                             |                                   |

#### NOTES:

Zulu

Sustained winds of 34+ kts will be in play for the Boarding Station between 6 AM and 2 PM CT TUE (1/21).

12 hours prior to predicted sustained winds of 34+ KTS or 6' wave height

Wave heights are expected to increase to 4-5' for the Boarding Station after 3 PM on MON (1/20) and will peak at 6-7' by 12 AM TUE (1/21). See wave height slide for more details.

### **Wave Height Forecast Update**

Wave heights are expected to increase to 4-5' for the Boarding Station after 3 PM on MON (1/20) and will peak at 6-7' by 12 AM TUE (1/21).

Wave heights will then gradually decrease back to 4-5' by midnight WED (1/22) and continue to decrease further into WED.