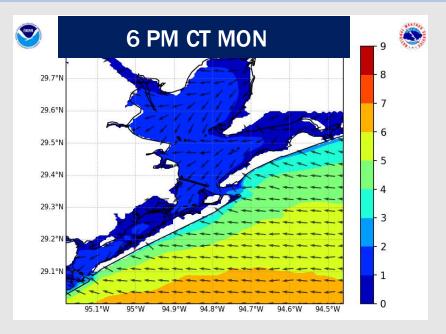

### **Wave Height Forecast Update**

Wave heights are expected to increase to 4-5' for the Boarding Station after 6 PM on MON (1/20) and will peak at 6-7' by 9 AM TUE (1/21).

Wave heights will then gradually decrease back to 4-5' by midnight WED (1/22) and continue to decrease further into WED.