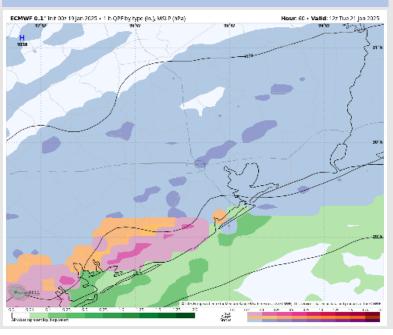

### **Wave Height Forecast Update**

Wave heights are expected to increase to 4-5' for the Boarding Station after 6 PM on MON (1/20) and will peak at 6-7' by 9 AM TUE (1/21).

Wave heights will then gradually decrease back to 4-5' by midnight WED (1/22) and continue to decrease further into WED.