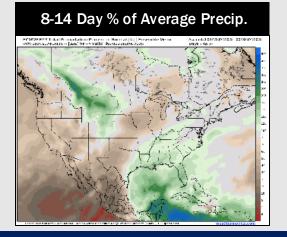

### Winter Weather Potential

**Snapshot of Potential Snowfall Totals "Falling From the Sky"** 

#### **Forecast Confidence**

Above Normal

Keeping an eye on overnight MON→ mid TUE PM for scattered to widespread winter precip risks.

Graphic to the left is just a snapshot representing where the greatest risk for snowfall may occur. Sleet, ice pellets, and rain are anticipated to "mix in", especially for areas S of Houston Metro, cutting down snow totals realized at the surface.

Adjustments to this forecast can be expected.

That said, slick spots and temperatures below 32 F will be the main risks to monitor with this wintry threat.

Confidence on exact precip type, exact totals and exact timing is low at this time. Additional updates to come as we fine - tune details.

**TIMEFRAME: JANUARY 20 - 21** 

Update as of 1/19