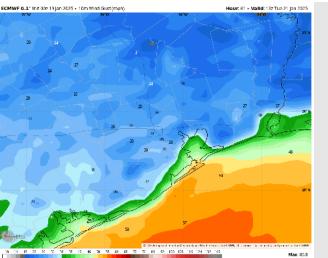

### **Houston Pilots Port Trigger Update**

NO

| Port Condition | 34 KTS+ Sustained Wind<br>Trigger Reached at: | 6 Foot Wave Til<br>Trigger Reached at: | me Remaining/Trigger Ends<br>At: |
|----------------|-----------------------------------------------|----------------------------------------|----------------------------------|
| Victor         |                                               | <u> </u>                               |                                  |
| Whiskey        | CURRENT                                       |                                        | CURRENT                          |
| X-Ray          | 6 AM CT SUN                                   | 6 AM CT SUN                            | 6 AM CT MON                      |
| Yankee         | 6 AM CT MON                                   | 6 AM CT MON                            | 6 PM CT MON                      |
| Zulu           | 6 PM CT MON                                   | 6 PM CT MON                            | 12 AM CT WED                     |
| Port Condition | Trigger                                       | Trigger Reached?                       |                                  |
| Victor         | Hurricane entering/developing in G            | area N/A                               |                                  |
| Whiskey        | 72 hours prior to predicted                   | YES                                    |                                  |
| X-Ray          | 48 hours prior to predicted sustained         | ight NO                                |                                  |
| Yankee         | 24 hours prior to predicted sustained         | ight NO                                |                                  |

#### NOTES:

Zulu

Sustained winds of 34+ kts will be in play for the Boarding Station between 6 AM and 2 PM CT TUE (1/21).

12 hours prior to predicted sustained winds of 34+ KTS or 6' wave height

Wave heights are expected to increase to 4-5' for the Boarding Station after 6 PM on MON (1/20) and will peak at 6-7' by 9 AM TUE (1/21). See wave height slide for more details.

### **Wave Height Forecast Update**

Wave heights are expected to increase to 4-5' for the Boarding Station after 6 PM on MON (1/20) and will peak at 6-7' by 9 AM TUE (1/21).

Wave heights will then gradually decrease back to 4-5' by midnight WED (1/22) and continue to decrease further into WED.