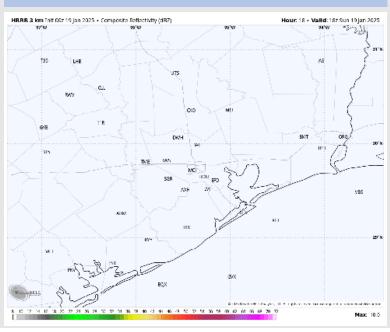

**Current Radar: 12:50 AM CT** 

As always, please do not hesitate to reach out to us with any forecast questions at (317)-560-8122. Press 1 for forecast questions.

You can also access real-time forecast updates and 24/7 meteorological chat assistance on your <u>Clarity</u> app. Click <u>here</u> for login assistance.