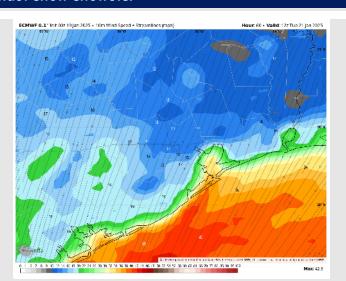

### **Weather Headlines**

- A potential Winter Storm will impact the region TUE. Check the Winter Weather Potential slide for more info.
- Whiskey Port Conditions are in effect for 34+ kt sustained winds TUE AM. Check Port Trigger and Wave Height Slides for more information.
- Whiskey Port Trigger Video
- No fog concerns over the next 72 hours, however visibilities can be reduced under wintry precip MON-TUE.

### **Houston Pilots Port Trigger Update**

NO

| Port Condition | 34 KTS+ Sustained Wind<br>Trigger Reached at: | 6 Foot Wave Til<br>Trigger Reached at: | me Remaining/Trigger Ends<br>At: |
|----------------|-----------------------------------------------|----------------------------------------|----------------------------------|
| Victor         |                                               | <u> </u>                               |                                  |
| Whiskey        | CURRENT                                       |                                        | CURRENT                          |
| X-Ray          | 6 AM CT SUN                                   | 6 AM CT SUN                            | 6 AM CT MON                      |
| Yankee         | 6 AM CT MON                                   | 6 AM CT MON                            | 6 PM CT MON                      |
| Zulu           | 6 PM CT MON                                   | 6 PM CT MON                            | 12 AM CT WED                     |
| Port Condition | Trigger                                       | Trigger Reached?                       |                                  |
| Victor         | Hurricane entering/developing in G            | area N/A                               |                                  |
| Whiskey        | 72 hours prior to predicted                   | YES                                    |                                  |
| X-Ray          | 48 hours prior to predicted sustained         | ight NO                                |                                  |
| Yankee         | 24 hours prior to predicted sustained         | ight NO                                |                                  |

#### NOTES:

Zulu

Sustained winds of 34+ kts will be in play for the Boarding Station between 6 AM and 2 PM CT TUE (1/21).

12 hours prior to predicted sustained winds of 34+ KTS or 6' wave height

Wave heights are expected to increase to 4-5' for the Boarding Station after 6 PM on MON (1/20) and will peak at 6-7' by 9 AM TUE (1/21). See wave height slide for more details.