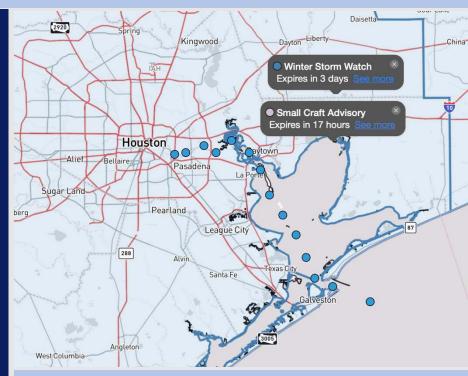

### **Weather Headlines**

- A potential Winter Storm will impact the region TUE. Check the Winter Weather Potential slide for more info.
- Whiskey Port Conditions are in effect for 34+ kt sustained winds TUE AM. Check Port Trigger and Wave Height Slides for more information.
- Whiskey Port Trigger Video
- No fog concerns over the next 72 hours, however visibilities can be reduced under wintry precip MON-TUE.

### **Houston Pilots Port Trigger Update**

NO

| Port Condition | 34 KTS+ Sustained Wind<br>Trigger Reached at: | 6 Foot Wave Til<br>Trigger Reached at: | me Remaining/Trigger Ends<br>At: |
|----------------|-----------------------------------------------|----------------------------------------|----------------------------------|
| Victor         |                                               | <u> </u>                               |                                  |
| Whiskey        | CURRENT                                       |                                        | CURRENT                          |
| X-Ray          | 6 AM CT SUN                                   | 6 AM CT SUN                            | 6 AM CT MON                      |
| Yankee         | 6 AM CT MON                                   | 6 AM CT MON                            | 6 PM CT MON                      |
| Zulu           | 6 PM CT MON                                   | 6 PM CT MON                            | 12 AM CT WED                     |
| Port Condition | Trigger                                       | Trigger Reached?                       |                                  |
| Victor         | Hurricane entering/developing in G            | area N/A                               |                                  |
| Whiskey        | 72 hours prior to predicted                   | YES                                    |                                  |
| X-Ray          | 48 hours prior to predicted sustained         | ight NO                                |                                  |
| Yankee         | 24 hours prior to predicted sustained         | ight NO                                |                                  |

#### NOTES:

Zulu

Sustained winds of 34+ kts will be in play for the Boarding Station between 6 AM and 2 PM CT TUE (1/21).

12 hours prior to predicted sustained winds of 34+ KTS or 6' wave height

Wave heights are expected to increase to 4-5' for the Boarding Station after 6 PM on MON (1/20) and will peak at 6-7' by 9 AM TUE (1/21). See wave height slide for more details.