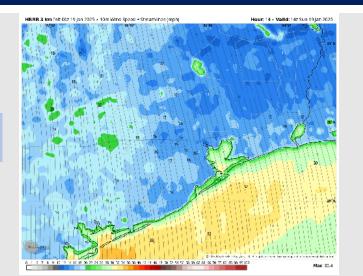

### **Wave Height Forecast Update**

Wave heights are expected to increase to 4-5' for the Boarding Station after 6 PM on MON (1/20) and will peak at 6-7' by 9 AM TUE (1/21).

Wave heights will then gradually decrease back to 4-5' by midnight WED (1/22) and continue to decrease further into WED.