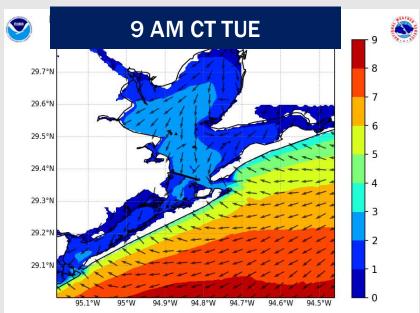

#### NOTES:

Zulu

Sustained winds of 34+ kts will be in play for the Boarding Station between 6 AM and 2 PM CT TUE (1/21).

12 hours prior to predicted sustained winds of 34+ KTS or 6' wave height

Wave heights are expected to increase to 4-5' for the Boarding Station after 6 PM on MON (1/20) and will peak at 6-7' by 9 AM TUE (1/21). See wave height slide for more details.

### **Wave Height Forecast Update**

Wave heights are expected to increase to 4-5' for the Boarding Station after 6 PM on MON (1/20) and will peak at 6-7' by 9 AM TUE (1/21).

Wave heights will then gradually decrease back to 4-5' by midnight WED (1/22) and continue to decrease further into WED.