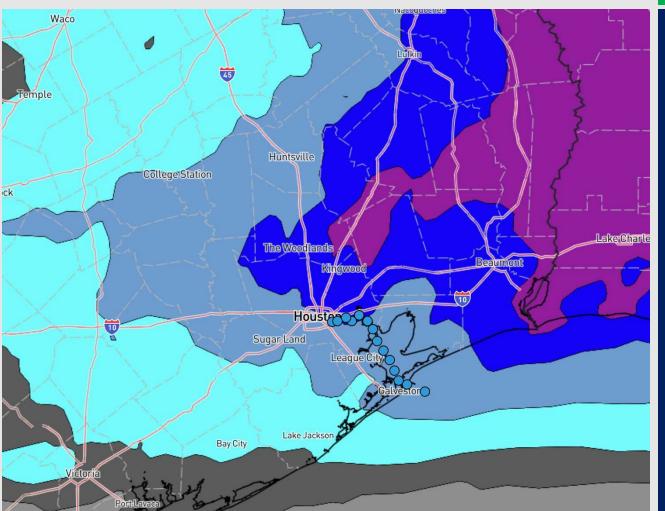

### Winter Weather Potential

**Snapshot of Potential Snowfall Totals "Falling From the Sky"** 

#### **Forecast Confidence**

Above Normal

Keeping an eye on overnight MON→ mid TUE PM for scattered to widespread winter precip risks.

Graphic to the left is just a snapshot representing where the greatest risk for snowfall may occur. Sleet, ice pellets, and rain are anticipated to "mix in", especially for areas S of Houston Metro, cutting down snow totals realized at the surface.

Adjustments to this forecast can be expected.

That said, slick spots and temperatures below 32 F will be the main risks to monitor with this wintry threat.

Confidence on exact precip type, exact totals and exact timing is low at this time. Additional updates to come as we fine - tune details.

**TIMEFRAME: JANUARY 20 - 21** 

Update as of 1/19