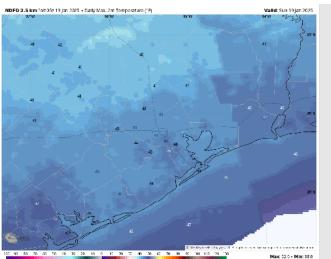

### Winter Weather Potential

**Snapshot of Potential Snowfall Totals "Falling From the Sky"** 

#### **Forecast Confidence**

Above Normal

Keeping an eye on overnight MON→ mid TUE PM for scattered to widespread winter precip risks.

Graphic to the left is just a snapshot representing where the greatest risk for snowfall may occur. Sleet, ice pellets, and rain are anticipated to "mix in", especially for areas S of Houston Metro, cutting down snow totals realized at the surface.

Adjustments to this forecast can be expected.

That said, slick spots and temperatures below 32 F will be the main risks to monitor with this wintry threat.

Confidence on exact precip type, exact totals and exact timing is low at this time. Additional updates to come as we fine - tune details.

**TIMEFRAME: JANUARY 20 - 21** 

Update as of 1/19