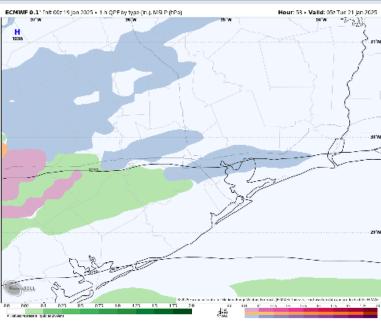

### Winter Weather Potential

**Snapshot of Potential Snowfall Totals "Falling From the Sky"** 

#### **Forecast Confidence**

Above Normal

Keeping an eye on overnight MON→ mid TUE PM for scattered to widespread winter precip risks.

Graphic to the left is just a snapshot representing where the greatest risk for snowfall may occur. Sleet, ice pellets, and rain are anticipated to "mix in", especially for areas S of Houston Metro, cutting down snow totals realized at the surface.

Adjustments to this forecast can be expected.

That said, slick spots and temperatures below 32 F will be the main risks to monitor with this wintry threat.

Confidence on exact precip type, exact totals and exact timing is low at this time. Additional updates to come as we fine - tune details.

**TIMEFRAME: JANUARY 20 - 21** 

Update as of 1/19