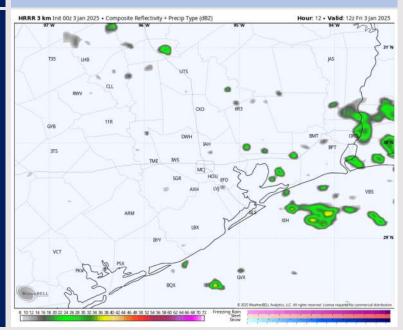

**Current Radar: 1:40 AM CT** 

As always, please do not hesitate to reach out to us with any forecast questions at (317)-560-8122. Press 1 for forecast questions.

You can also access real-time forecast updates and 24/7 meteorological chat assistance on your <u>Clarity</u> app. Click <u>here</u> for login assistance.