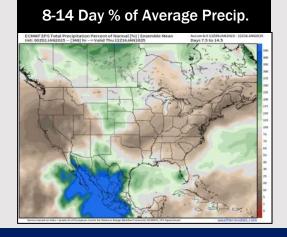

d tornado risk.

Wind: Winds will be out of the SW through 6 PM before shifting to be out of the N/NW for the rest of the day. N of Morgan's Point: Winds will be at 8 – 13 kts throughout the day. S of Morgan's Point: Winds will be at 15 – 20 kts through 6 PM before winds increase to 25 – 30 kts for the rest of the day. Non-thunderstorm wind gusts of 20 – 25 kts possible for all stations throughout Sunday. After 6 PM wind gusts of 35-40 kts will be possible for the boarding station.

High Temps: N of Morgan's Point: Mid-70s F. S of Morgan's Point: Low 70s F.

Visibility: No fog concerns on Sunday, however, <1.0 mile visibility will be possible as thunderstorms work through.

#### Precip Image: 3 PM CT



Wind Speed 9 PM CT





Max Wind Gusts Sunday

# **Houston Pilots: 1/3/25**

















- > Temps are expected to be below normal for the week 1 timeframe. Rain favored over the weekend and then drier conditions in play for the start of next week.
- Much below normal temperatures and near normal rainfall are expected for week 2.
- > Below normal temperatures and below normal precipitation chances are expected for the weeks 3/4 timeframe.