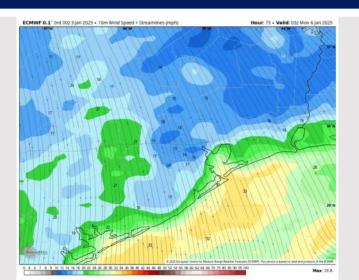

### **Weather Headlines**

- ➤ Elevated winds will bring the risk of wave heights of 6'+ come Sunday AM. Check the wave height slide for more info
- Sunday will bring the risk of strong/severe thunderstorms for all stations.
- Elevated winds will be favored beginning late SAT PM and into SUN.

## **Wave Height Forecast Update**

Slightly elevated, sustained winds out of the S/SE will cause elevated wave heights SUN. The threat is favored to remain for only the boarding station.

Expecting wave heights to begin to quickly increase at 6 AM SUN reaching 5 – 6 ft by 9 AM.

Favoring peak wave heights to be between 12 PM – 6 PM with wave heights of 6 - 7, with occasional heights of up to 8 ft.

After 6 PM wave heights will slowly decrease, dipping below 6 FT by 6 AM MON.