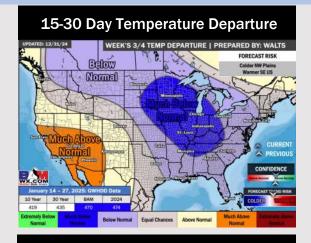

tornado risk.

Wind: Winds will be out of the SW through 6 PM before shifting to be out of the N/NW for the rest of the day. N of Morgan's Point: Winds will be at 8 – 13 kts throughout the day. S of Morgan's Point: Winds will be at 15 – 20 kts through 6 PM before winds increase to 25 – 30 kts for the rest of the day. Non-thunderstorm wind gusts of 20 – 25 kts possible for all stations throughout Sunday. After 6 PM wind gusts of 35-40 kts will be possible for the boarding station.

High Temps: N of Morgan's Point: Mid-70s F. S of Morgan's Point: Low 70s F.

Visibility: No fog concerns on Sunday, however, <1.0 mile visibility will be possible as thunderstorms work through.

#### Precip Image: 3 PM CT



Wind Speed 9 PM CT





Max Wind Gusts Sunday

# **Houston Pilots: 1/3/25**

















- > Temps are expected to be below normal for the week 1 timeframe. Rain favored over the weekend and then drier conditions in play for the start of next week.
- Much below normal temperatures and near normal rainfall are expected for week 2.
- > Below normal temperatures and below normal precipitation chances are expected for the weeks 3/4 timeframe.