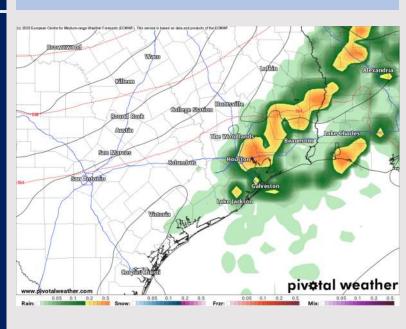

### **Weather Headlines**

- ➤ Elevated winds will bring the risk of wave heights of 6'+ come Sunday AM. Check the wave height slide for more info
- Sunday will bring the risk of strong/severe thunderstorms for all stations.
- Elevated winds will be favored beginning late SAT PM and into SUN.