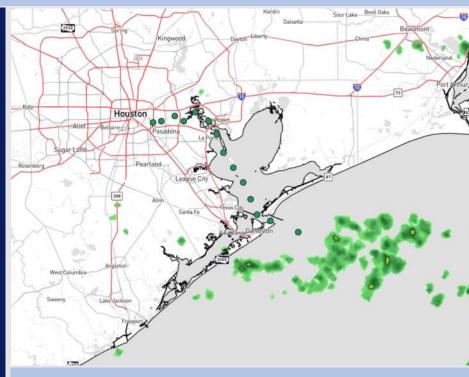

**Current Radar: 1:40 AM CT** 

As always, please do not hesitate to reach out to us with any forecast questions at (317)-560-8122. Press 1 for forecast questions.

You can also access real-time forecast updates and 24/7 meteorological chat assistance on your <u>Clarity</u> app. Click <u>here</u> for login assistance.