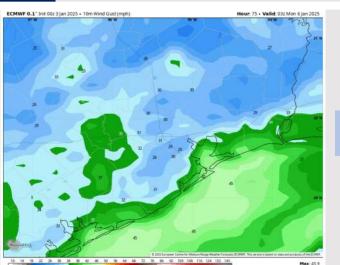

## **Wave Height Forecast Update**

Slightly elevated, sustained winds out of the S/SE will cause elevated wave heights SUN. The threat is favored to remain for only the boarding station.

Expecting wave heights to begin to quickly increase at 6 AM SUN reaching 5 – 6 ft by 9 AM.

Favoring peak wave heights to be between 12 PM – 6 PM with wave heights of 6 - 7, with occasional heights of up to 8 ft.

After 6 PM wave heights will slowly decrease, dipping below 6 FT by 6 AM MON.