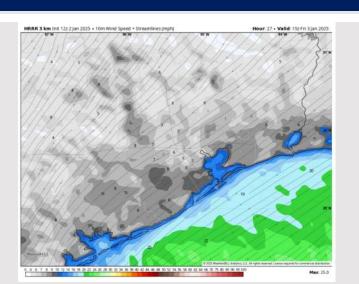

## **Wave Height Forecast Update**

Slightly elevated, sustained winds out of the S/SE will cause elevated wave heights SUN. The threat is favored to remain for only the boarding station.

Expecting wave heights to begin to quickly increase at 6 AM SUN reaching 5 – 6 ft by 9 AM.

Favoring peak wave heights to be between 12 PM – 6 PM with wave heights of 6 - 7, with occasional heights of up to 8 ft.

After 6 PM wave heights will slowly decrease, dipping below 6 FT by 6 AM MON.