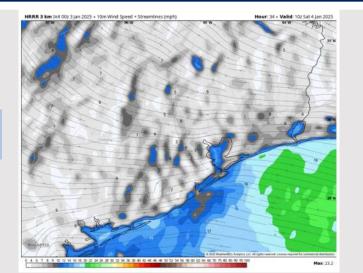

### **Weather Headlines**

- ➤ Elevated winds will bring the risk of wave heights of 6'+ come Sunday AM. Check the wave height slide for more info
- Sunday will bring the risk of strong/severe thunderstorms for all stations.
- Elevated winds will be favored beginning late SAT PM and into SUN.

## **Wave Height Forecast Update**

Slightly elevated, sustained winds out of the S/SE will cause elevated wave heights SUN. The threat is favored to remain for only the boarding station.

Expecting wave heights to begin to quickly increase at 6 AM SUN reaching 5 – 6 ft by 9 AM.

Favoring peak wave heights to be between 12 PM – 6 PM with wave heights of 6 - 7, with occasional heights of up to 8 ft.

After 6 PM wave heights will slowly decrease, dipping below 6 FT by 6 AM MON.