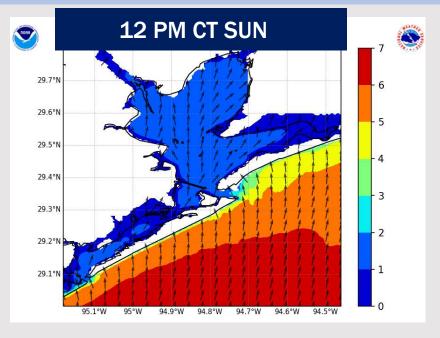

## **Wave Height Forecast Update**

Slightly elevated, sustained winds out of the S/SE will cause elevated wave heights SUN. The threat is favored to remain for only the boarding station.

Expecting wave heights to begin to quickly increase at 6 AM SUN reaching 5 – 6 ft by 9 AM.

Favoring peak wave heights to be between 12 PM – 6 PM with wave heights of 6 - 7, with occasional heights of up to 8 ft.

After 6 PM wave heights will slowly decrease, dipping below 6 FT by 6 AM MON.