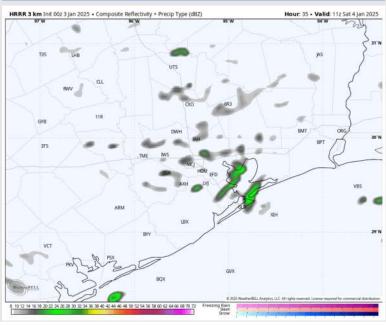

ible thanks to isolated drizzle through the AM for all Stations.

#### Precip Image: 6 AM CT



Wind Speed: 9 AM CT





High Temps Today

# Houston Pilots: SAT. 1/4/2025





### **Forecast Discussion**

**Precip:** Isolated (20%) rain showers are possible through 6 PM before conditions dry out for the rest of SAT.

Wind: Winds will be out of the E / SE through the entire day. N of Morgan's Point: Winds will be 3 – 8 kts throughout Saturday. S of Morgan's Point: Winds will be at 13 – 18 kts through 12 PM before decreasing to 7 – 12 kts for the rest of Saturday.

High Temps: N of Morgan's Point: Low 70 F. S of Morgan's Point: upper 60's near 70 F.

Visibility: Watching for a very localized sea fog risks for all stations Saturday AM. Confidence is below normal.

#### Precip Image: 5 AM CT



Wind Speed: 4 AM CT





High Temps Saturday

# Houston Pilots: SUN. 1/5/2025





### **Forecast Discussion**

Precip: Beginning at 6 AM light showers will be possible through 12 PM before a line of strong/severe storms work in through 6 PM before rain chances exit for the day. Risks will be for wind gusts of 45-55 kts, small hall, and an isolated tornado risk.

Wind: Winds will be out of the SW through 6 PM before shifting to be out of the N/NW for the rest of the day. N of Morgan's Point: Winds will be at 8 – 13 kts throughout the day. S of Morgan's Point: Winds will be at 15 – 20 kts through 6 PM before winds increase to 25 – 30 kts for the rest of the day. Non-thunderstorm wind gusts of 20 – 25 kts possible for all stations throughout Sunday. After 6 PM wind gusts of 35-40 kts will