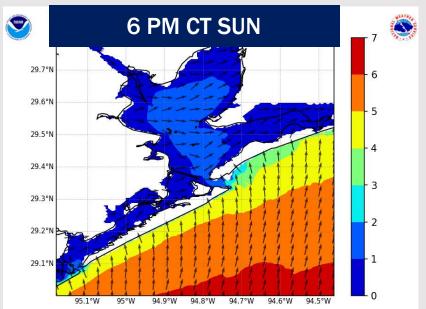

## **Wave Height Forecast Update**

Slightly elevated, sustained winds out of the S/SE will cause elevated wave heights SUN. The threat is favored to remain for only the boarding station.

Expecting wave heights to begin to quickly increase at 6 AM SUN reaching 5 – 6 ft by 9 AM.

Favoring peak wave heights to be between 12 PM – 6 PM with wave heights of 6 - 7, with occasional heights of up to 8 ft.

After 6 PM wave heights will slowly decrease, dipping below 6 FT by 6 AM MON.