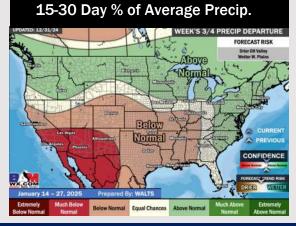

rnado risk.

Wind: Winds will be out of the SW through 6 PM before shifting to be out of the N/NW for the rest of the day. N of Morgan's Point: Winds will be at 8 – 13 kts throughout the day. S of Morgan's Point: Winds will be at 15 – 20 kts through 6 PM before winds increase to 25 – 30 kts for the rest of the day. Non-thunderstorm wind gusts of 20 – 25 kts possible for all stations throughout Sunday. After 6 PM wind gusts of 35-40 kts will be possible for the boarding station.

High Temps: N of Morgan's Point: Mid-70s F. S of Morgan's Point: Low 70s F.

Visibility: No fog concerns on Sunday, however, <1.0 mile visibility will be possible as thunderstorms work through.

#### Precip Image: 3 PM CT



Wind Speed 9 PM CT





Max Wind Gusts Sunday

# **Houston Pilots: 1/3/25**

















- > Temps are expected to be below normal for the week 1 timeframe. Rain favored over the weekend and then drier conditions in play for the start of next week.
- Much below normal temperatures and near normal rainfall are expected for week 2.
- > Below normal temperatures and below normal precipitation chances are expected for the weeks 3/4 timeframe.