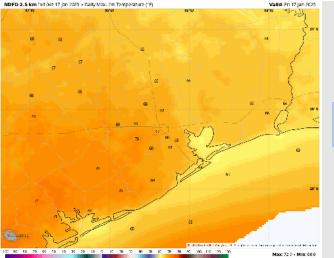

High Temps: N of Morgan's Point: Mid to upper 60s F. S of Morgan's Point: Low-mid 60s F.

Visibility: See visibility slide for latest thoughts on patchy non-sea fog risks for stations S of 11/12 through ~9 AM. We're also watching for patchy sea fog to develop in the PM.

#### Precip Image: 9 AM CT

High Temps Today