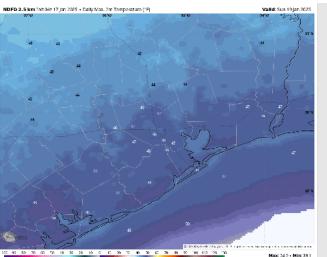

High Temps: N of Morgan's Point: Mid-40s F. S of Morgan's Point: Upper 40s F.

Visibility: Not favoring any fog concerns for Sunday.