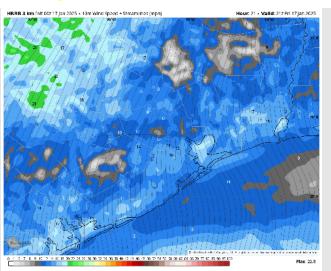

as a guide only.

# Houston Pilots: FRI. 1/17/2025





#### **Forecast Discussion**

**Precip:** Favoring dry conditions for today.

Wind: Winds will be variable through 5 AM before becoming out of the SE for the remainder of the day today. N of Morgan's Point: Winds will be at 3 - 8 kts through 2PM before slightly increasing to 8 - 13kts . S of Morgan's Point: Winds will be at 3 - 8kts through 3 PM before increasing to 13 - 16 kts. Gusts of 20 - 25 kts will be possible for all Stations after 11 AM.

High Temps: N of Morgan's Point: Mid to upper 60s F. S of Morgan's Point: Low-mid 60s F.

Visibility: See visibility slide for latest thoughts on patchy non-sea fog risks for stations S of 11/12 through ~9 AM. We're also watching for patchy sea fog to develop in the PM.

Wind Speed 3 PM CT



#### Precip Image: 9 AM CT





High Temps Today

# Houston Pilots: SAT. 1/18/2025





## **Forecast Discussion**

Precip: Isolated (20%) light rain showers will be possible from 6 AM – 3 PM CT Saturday for Stations S of Morgan's Point.

Wind: Winds will slowly rotate clockwise from out of the S to out of the NNW from 11 AM. Winds will remain out of the NNW through the rest of the day. N of Morgan's Point: Winds will be at 4 - 9 kts for all of Saturday. S of Morgan's Point: Winds will be at 10 - 15 kts for all of Saturday. Gusts of 20 - 25 kts will be in play for all Stations through noon.

High Temps: N of Morgan's Point: Low to mid-60s F. S of Morgan's Point: Low 60s F.

Visibility: Monitoring the risk for patchy sea fog to briefly develop for Stations S. of Morgan's Point for Saturda