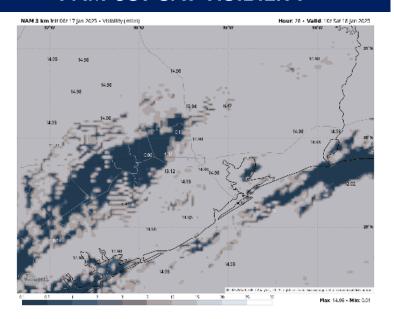

# **Houston Pilots Visibility Report**

#### **CURRENT VISIBILITY (6:30AM)**

## Confidence

Below Normal

- ➤ Isolated pockets of fog reducing visibility to 1 2 miles linger around the mouth of Galveston Bay this AM.
- ➤ Stations 75/76 through stations 25/26 are at the greatest risk to see one of these isolated pockets through 9 AM.
- ➤ After 9 AM, fog is favored to dissipate leaving all stations with clear conditions.

# TIMEFRAME THREAT DISCUSSED CURRENT - 9 AM FRI Low