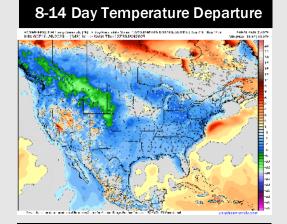

# **Houston Pilots: 1/17/25**

- > Temps are expected to be much below normal for the week 1 timeframe. Dry conditions favored until the start of next week.
- > Below normal temperatures and above normal rainfall are expected for week 2.
- > Below normal temperatures and slightly above normal precipitation chances are expected for the weeks 3/4 timeframe.