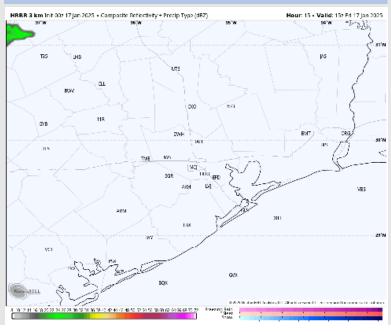

#### **Forecast Discussion**

**Precip:** Favoring dry conditions for today.

Wind: Winds will be variable through 5 AM before becoming out of the SE for the remainder of the day today. N of Morgan's Point: Winds will be at 3 - 8 kts through 2PM before slightly increasing to 8 - 13kts . S of Morgan's Point: Winds will be at 3 - 8kts through 3 PM before increasing to 13 - 16 kts. Gusts of 20 - 25 kts will be possible for all Stations after 11 AM.

#### Precip Image: 9 AM CT

High Temps Today