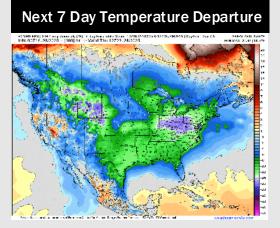

# **Houston Pilots: 1/17/25**

- > Temps are expected to be much below normal for the week 1 timeframe. Dry conditions favored until the start of next week.
- > Below normal temperatures and above normal rainfall are expected for week 2.
- > Below normal temperatures and slightly above normal precipitation chances are expected for the weeks 3/4 timeframe.