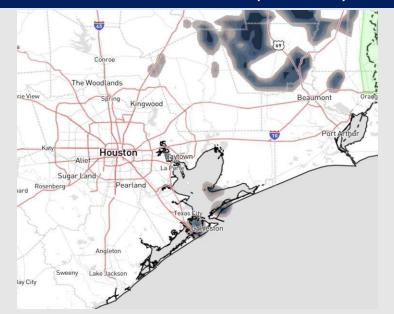

**Current Radar: 6:35 AM CT** 

As always, please do not hesitate to reach out to us with any forecast questions at (317)-560-8122. Press 1 for forecast questions.

You can also access real-time forecast updates and 24/7 meteorological chat assistance on your Clarity app. Click here for login assistance.