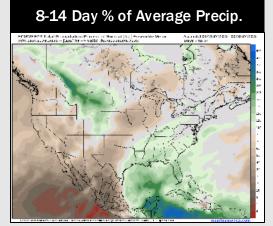

# **Houston Pilots: 1/17/25**

- > Temps are expected to be much below normal for the week 1 timeframe. Dry conditions favored until the start of next week.
- > Below normal temperatures and above normal rainfall are expected for week 2.
- > Below normal temperatures and slightly above normal precipitation chances are expected for the weeks 3/4 timeframe.