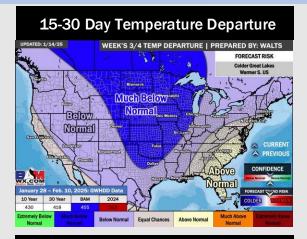

# **Houston Pilots: 1/17/25**

- > Temps are expected to be much below normal for the week 1 timeframe. Dry conditions favored until the start of next week.
- > Below normal temperatures and above normal rainfall are expected for week 2.
- > Below normal temperatures and slightly above normal precipitation chances are expected for the weeks 3/4 timeframe.