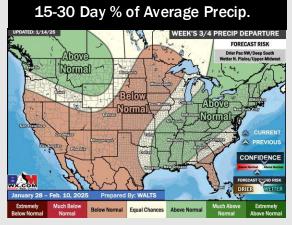

# **Houston Pilots: 1/17/25**

- > Temps are expected to be much below normal for the week 1 timeframe. Dry conditions favored until the start of next week.
- > Below normal temperatures and above normal rainfall are expected for week 2.
- > Below normal temperatures and slightly above normal precipitation chances are expected for the weeks 3/4 timeframe.