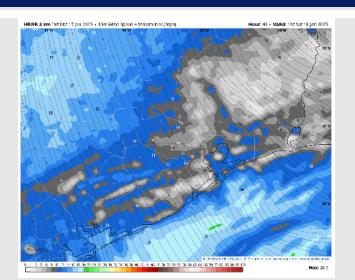

## **Forecast Discussion**

Precip: Isolated (20%) light rain showers will be possible from 6 AM – 3 PM CT Saturday for Stations S of Morgan's Point.

Wind: Winds will slowly rotate clockwise from out of the S to out of the NNW from 11 AM. Winds will remain out of the NNW through the rest of the day. N of Morgan's Point: Winds will be at 4 - 9 kts for all of Saturday. S of Morgan's Point: Winds will be at 10 - 15 kts for all of Saturday. Gusts of 20 - 25 kts will be in play for all Stations through noon.

#### Precip Image: 12 PM CT

Wind Speed: 1 PM CT

High Temps Saturday