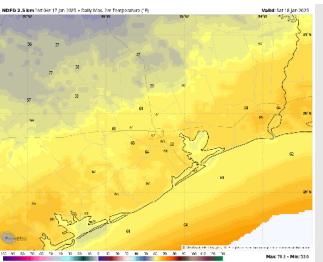

High Temps: N of Morgan's Point: Low to mid-60s F. S of Morgan's Point: Low 60s F.

Visibility: Monitoring the risk for patchy sea fog to briefly develop for Stations S. of Morgan's Point for Saturday AM prior to frontal passage. See visibility slide for more details.

#### Precip Image: 12 PM CT

Wind Speed: 1 PM CT

High Temps Saturday