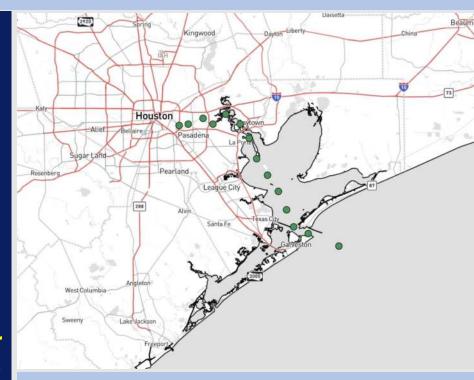

# **Houston Pilots Visibility Report**

#### **CURRENT VISIBILITY (6:30AM)**

## Confidence

Below Normal

- ➤ Isolated pockets of fog reducing visibility to 1 2 miles linger around the mouth of Galveston Bay this AM.
- ➤ Stations 75/76 through stations 25/26 are at the greatest risk to see one of these isolated pockets through 9 AM.
- ➤ After 9 AM, fog is favored to dissipate leaving all stations with clear conditions.

# TIMEFRAME THREAT DISCUSSED CURRENT - 9 AM FRI Low