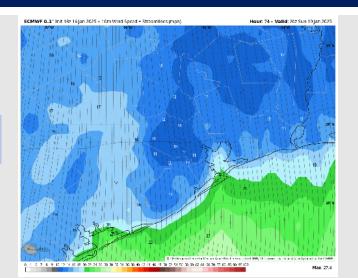

onitoring the risk for patchy sea fog to briefly develop for Stations S. of Morgan's Point for Saturday AM prior to frontal passage. See visibility slide for more details.

#### Precip Image: 12 PM CT



Wind Speed: 1 PM CT





High Temps Saturday

# Houston Pilots: SUN. 1/19/2025





## **Forecast Discussion**

**Precip:** Favoring dry conditions for Sunday.

Wind: Winds will be generally out of the N throughout Sunday. N of Morgan's Point: Winds will be at 7 - 12 kts through 7 PM before decreasing to 2 - 7 kts for the rest of Sunday. S of Morgan's Point: Winds will be at 18 - 23 kts throughout Sunday.

High Temps: N of Morgan's Point: Mid-40s F. S of Morgan's Point: Upper 40s F.

Visibility: Not favoring any fog concerns for Sunday.

#### Precip Image: 12 PM CT



Wind Speed: 2 PM CT





High Temps Sunday

# **Houston Pilots: 1/17/25**

















- > Temps are expected to be much below normal for the week 1 timeframe. Dry conditions favored until the start of next week.
- > Below normal temperatures and above normal rainfall are expected for week 2.
- > Below normal temperatures and slightly above normal precipitation chances are expected for the weeks 3/4 timeframe.