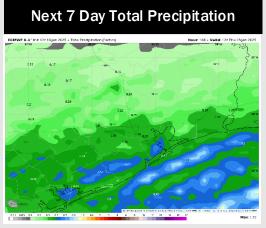

# **Houston Pilots: 1/17/25**

- > Temps are expected to be much below normal for the week 1 timeframe. Dry conditions favored until the start of next week.
- > Below normal temperatures and above normal rainfall are expected for week 2.
- > Below normal temperatures and slightly above normal precipitation chances are expected for the weeks 3/4 timeframe.