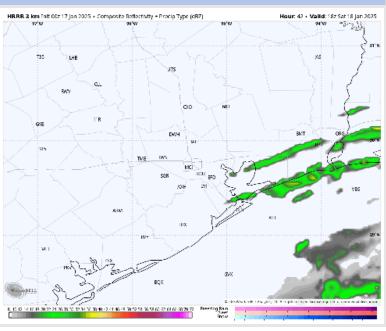

## **Forecast Discussion**

Precip: Isolated (20%) light rain showers will be possible from 6 AM – 3 PM CT Saturday for Stations S of Morgan's Point.

Wind: Winds will slowly rotate clockwise from out of the S to out of the NNW from 11 AM. Winds will remain out of the NNW through the rest of the day. N of Morgan's Point: Winds will be at 4 - 9 kts for all of Saturday. S of Morgan's Point: Winds will be at 10 - 15 kts for all of Saturday. Gusts of 20 - 25 kts will be in play for all Stations through noon.

#### Precip Image: 12 PM CT

Wind Speed: 1 PM CT

High Temps Saturday