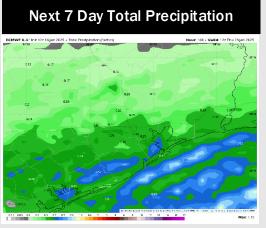

# **Houston Pilots: 1/16/25**

- > Temps are expected to be much below normal for the week 1 timeframe. Dry conditions favored until the start of next week.
- > Below normal temperatures and above normal rainfall are expected for week 2.
- > Below normal temperatures and slightly above normal precipitation chances are expected for the weeks 3/4 timeframe.