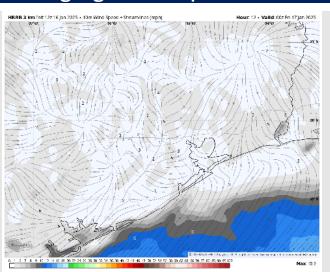

### **Forecast Discussion**

**Precip:** Favoring dry conditions for Friday.

Wind: Winds will be variable through 7AM before becoming out of the SE for the remainder of Friday. N of Morgan's Point: Winds will be at 3-8 kts through 2PM before slightly increasing to 8 – 13kts. S of Morgan's Point: Winds will be at 3-8kts through 12PM before increasing to 13 – 16 kts. Gusts of 20 – 25 kts will be possible for all Stations after 12PM.

Wind Speed 3 PM CT