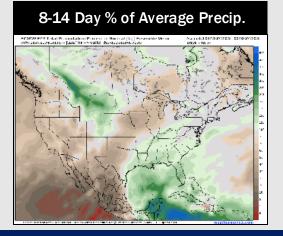

# **Houston Pilots: 1/16/25**

- > Temps are expected to be much below normal for the week 1 timeframe. Dry conditions favored until the start of next week.
- > Below normal temperatures and above normal rainfall are expected for week 2.
- > Below normal temperatures and slightly above normal precipitation chances are expected for the weeks 3/4 timeframe.