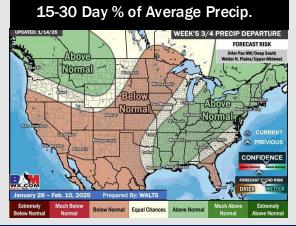

# **Houston Pilots: 1/16/25**

- > Temps are expected to be much below normal for the week 1 timeframe. Dry conditions favored until the start of next week.
- > Below normal temperatures and above normal rainfall are expected for week 2.
- > Below normal temperatures and slightly above normal precipitation chances are expected for the weeks 3/4 timeframe.