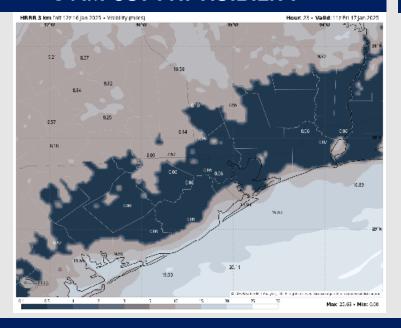

### **5 AM CST FRI VISIBILITY**

### Confidence

- **TIMEFRAME THREAT DISCUSSED** 12AM - 10 AM FRI
  - Low-Med

- > Patchy, non-sea fog will be possible for all stations N of 11/12 from 12 - 10 AM Friday.
- Confidence is lower in exact timing of when fog develops and exits.
- $\triangleright$  Visibilities of less than  $\frac{1}{2}$  mile will be possible, especially from 3AM - 7AM.