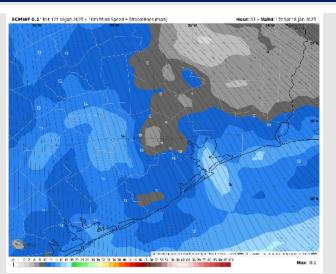

ts: SAT. 1/18/2025





### **Forecast Discussion**

**Precip:** Favoring dry conditions for Saturday.

Wind: Winds will slowly rotate clockwise from out of the S to out of the NNW from 12AM through 9AM. Winds will remain out of the NNW through the rest of the day. N of Morgan's Point: Winds will be at 7 - 10 kts for all of Saturday. S of Morgan's Point: Winds will be at 13 - 18 kts for all of Saturday. Gusts of 20 - 25 kts will be in play for all Stations through the day.

High Temps: N of Morgan's Point: Low to mid 60s F. S of Morgan's Point: Upper 50s to low 60s F.

Visibility: Monitoring the risk for patchy sea fog to briefly develop for Stations S. of Morgan's Point for Saturday AM prior to frontal passage. Confidence is VERY Low.

#### Precip Image: 11 AM CT



Wind Speed: 11 AM CT





High Temps Saturday

# **Houston Pilots: 1/16/25**

















- > Temps are expected to be much below normal for the week 1 timeframe. Dry conditions favored until the start of next week.
- > Below normal temperatures and above normal rainfall are expected for week 2.
- > Below normal temperatures and slightly above normal precipitation chances are expected for the weeks 3/4 timeframe.