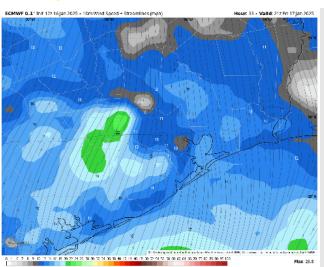

Wind Speed 3 PM CT

### **Forecast Discussion**

**Precip:** Favoring dry conditions for Friday.

Wind: Winds will be variable through 7AM before becoming out of the SE for the remainder of Friday. N of Morgan's Point: Winds will be at 3-8 kts through 2PM before slightly increasing to 8 – 13kts. S of Morgan's Point: Winds will be at 3-8kts through 12PM before increasing to 13 – 16 kts. Gusts of 20 – 25 kts will be possible for all Stations after 12PM.