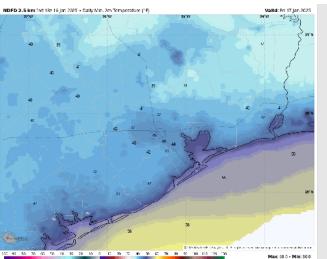

### Precip Image: 12 PM CT

Wind Speed: 6 PM CT

Low Temps FRI AM

Low Temps: N of Morgan's Point: Mid 40s F. S of Morgan's Point: Upper 40s to low 50s F.

Visibility: Not favoring any fog concerns for the rest of the day, however, favoring fog to develop tomorrow AM.