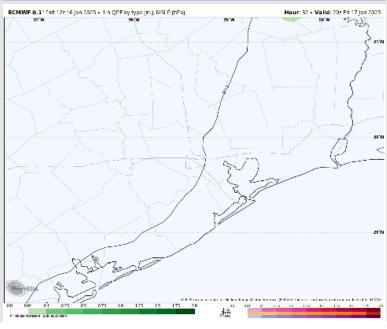

### Precip Image: 2 PM CT

High Temps Friday

### **Forecast Discussion**

**Precip:** Favoring dry conditions for Friday.

Wind: Winds will be variable through 7AM before becoming out of the SE for the remainder of Friday. N of Morgan's Point: Winds will be at 3-8 kts through 2PM before slightly increasing to 8 – 13kts. S of Morgan's Point: Winds will be at 3-8kts through 12PM before increasing to 13 – 16 kts. Gusts of 20 – 25 kts will be possible for all Stations after 12PM.