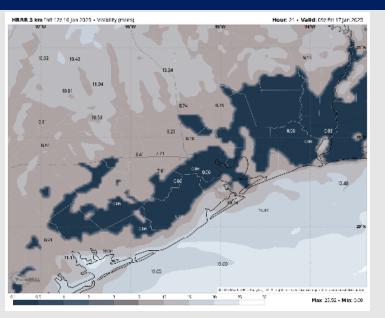

#### **3 AM CST FRI VISIBILITY**

### Confidence

- **TIMEFRAME THREAT DISCUSSED** 12AM - 10 AM FRI
  - Low-Med

- > Patchy, non-sea fog will be possible for all stations N of 11/12 from 12 - 10 AM Friday.
- Confidence is lower in exact timing of when fog develops and exits.
- $\triangleright$  Visibilities of less than  $\frac{1}{2}$  mile will be possible, especially from 3AM - 7AM.