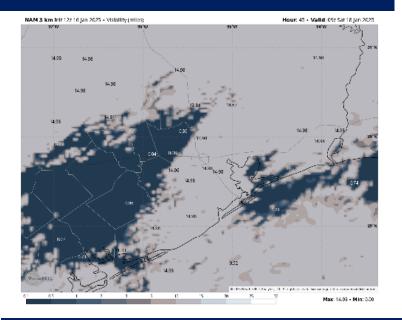

### **5 AM CST FRI VISIBILITY**

### Confidence

- **TIMEFRAME THREAT DISCUSSED** 12AM - 10 AM FRI
  - Low-Med

- > Patchy, non-sea fog will be possible for all stations N of 11/12 from 12 - 10 AM Friday.
- Confidence is lower in exact timing of when fog develops and exits.
- $\triangleright$  Visibilities of less than  $\frac{1}{2}$  mile will be possible, especially from 3AM - 7AM.