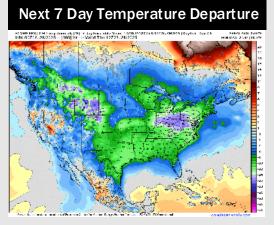

# **Houston Pilots: 1/16/25**

- > Temps are expected to be much below normal for the week 1 timeframe. Dry conditions favored until the start of next week.
- > Below normal temperatures and above normal rainfall are expected for week 2.
- > Below normal temperatures and slightly above normal precipitation chances are expected for the weeks 3/4 timeframe.