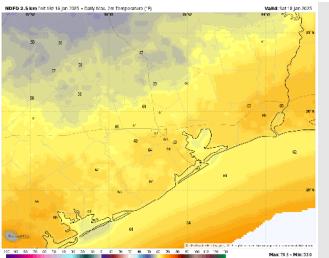

High Temps: N of Morgan's Point: Mid to upper 60s F. S of Morgan's Point: Mid 60s F.

Visibility: See visibility slide for latest thoughts on patchy non-sea fog risks for stations N of 11/12 through ~10AM. We're also watching for patchy sea fog to develop in the PM.