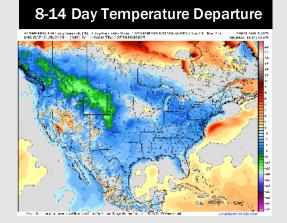

# **Houston Pilots: 1/16/25**

- > Temps are expected to be much below normal for the week 1 timeframe. Dry conditions favored until the start of next week.
- > Below normal temperatures and above normal rainfall are expected for week 2.
- > Below normal temperatures and slightly above normal precipitation chances are expected for the weeks 3/4 timeframe.