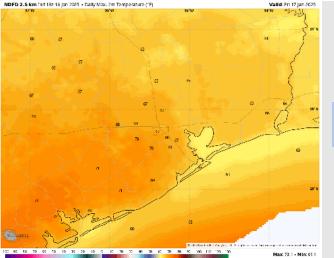

### Precip Image: 2 PM CT

High Temps Friday

High Temps: N of Morgan's Point: Mid to upper 60s F. S of Morgan's Point: Mid 60s F.

Visibility: See visibility slide for latest thoughts on patchy non-sea fog risks for stations N of 11/12 through ~10AM. We're also watching for patchy sea fog to develop in the PM.