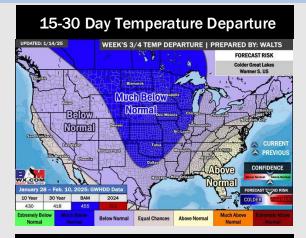

# **Houston Pilots: 1/16/25**

- > Temps are expected to be much below normal for the week 1 timeframe. Dry conditions favored until the start of next week.
- > Below normal temperatures and above normal rainfall are expected for week 2.
- > Below normal temperatures and slightly above normal precipitation chances are expected for the weeks 3/4 timeframe.