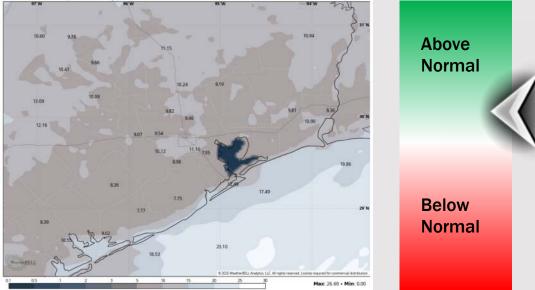

High Temps: N of Morgan's Point: Mid 60s F. S of Morgan's Point: Low to mid 60s F.

Visibility: Monitoring the risk for patchy sea fog to briefly develop for Stations S. of Morgan's Point for Saturday AM prior to frontal passage. Confidence is VERY Low.