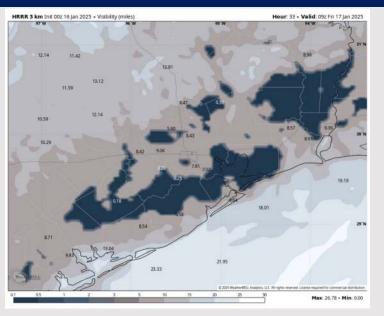

### **3 AM CST FRI VISIBILITY**

| TIMEFRAME<br>DISCUSSED | THREAT |
|------------------------|--------|
| 12AM - 10 AM FRI       | Medium |

#### 

- Patchy, non-sea fog will be possible for all stations N of 11/12 from 12 – 10 AM Friday.
- Confidence is above normal in terms of development, but lower in terms of exact timing.
- Visibilities of less than <sup>1</sup>/<sub>2</sub> mile will be possible, especially from 3AM – 8AM.