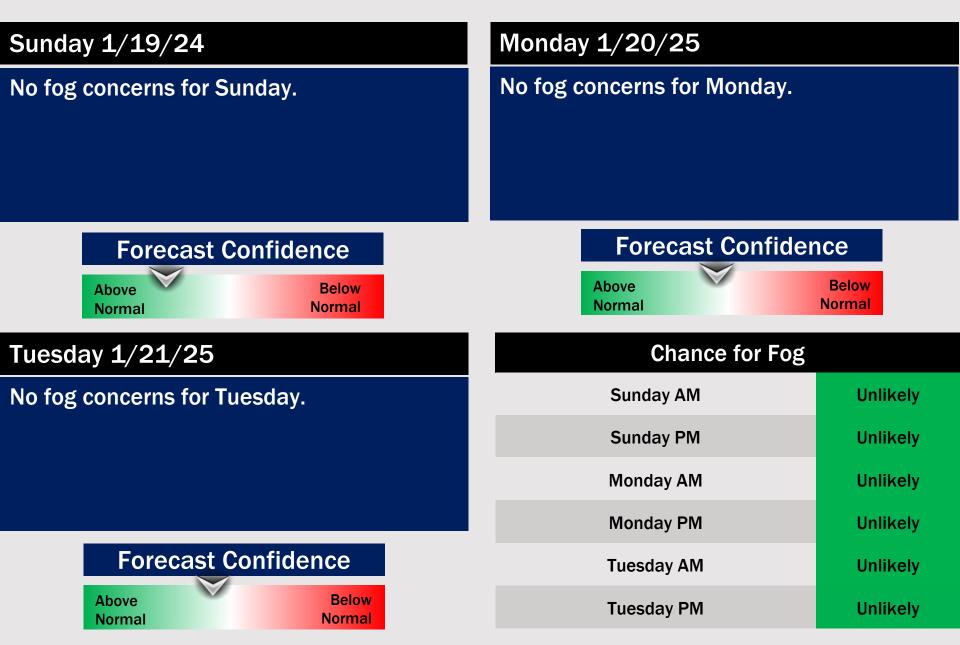

tate to reach out to us with any forecast questions at (317)-560-8122. Press 1 for forecast questions.

You can also access real-time forecast updates and 24/7 meteorological chat assistance on your <u>Clarity</u> app. Click <u>here</u> for login assistance.

# **Houston Pilots Visibility Report**



### **3 AM CST FRI VISIBILITY**



| TIMEFRAME<br>DISCUSSED | THREAT |
|------------------------|--------|
| 12AM - 10 AM FRI       | Medium |

#### 



- Patchy, non-sea fog will be possible for all stations N of 11/12 from 12 – 10 AM Friday.
- Confidence is above normal in terms of development, but lower in terms of exact timing.
- Visibilities of less than <sup>1</sup>/<sub>2</sub> mile will be possible, especially from 3AM – 8AM.

### **Houston Pilots Extended Range Visibility Report**





### Houston Pilots Visibility Chart (miles)



|                                      |             |             |             |             |             |             | Forecast Confidence |              |              |              |             |             |             |              |             |             |             |             |             |              |              |              |             |             |
|--------------------------------------|-------------|-------------|-------------|-------------|-------------|-------------|---------------------|--------------|--------------|--------------|-------------|-------------|-------------|--------------|-------------|-------------|-------------|-------------|-------------|--------------|--------------|-----------