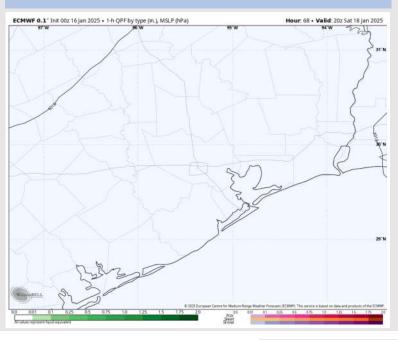

### **Forecast Discussion**

9 AM CT

**Precip:** Favoring dry conditions for Saturday.

Wind: Winds will slowly rotate clockwise from out of the S to out of the NNW from 12AM through 12PM. N of Morgan's Point: Winds will be at 7 - 10 kts for all of Saturday. S of Morgan's Point: Winds will be at 10 - 15 kts for all of Saturday. Gusts of up to 20 kts will be in play for Stations S of Morgan's Point after 4PM Saturday.

High Temps: N of Morgan's Point: Mid 60s F. S of Morgan's Point: Low to mid 60s F.

Visibility: Monitoring the risk for patchy sea fog to briefly develop for Stations S. of Morgan's Point for Saturday AM prior to frontal passage. Confidence is VERY Low.

### Precip Image: 2 PM CT

DFD 2.5 km Init 072 16 Ian 2025 + Daily Max