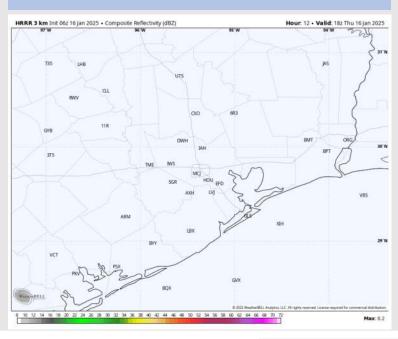

### Current Radar: 2:05 AM CT

As always, please do not hesitate to reach out to us with any forecast questions at (317)-560-8122. Press 1 for forecast questions.

You can also access real-time forecast updates and 24/7 meteorological chat assistance on your <u>Clarity</u> app. Click <u>here</u> for login assistance.