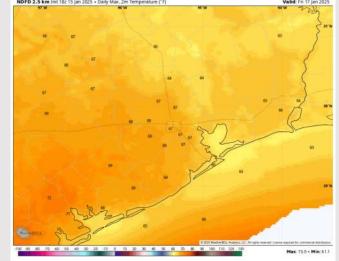

High Temps: N of Morgan's Point: Mid to upper 60s F. S of Morgan's Point: Mid 60s F.

Visibility: See visibility slide for latest thoughts on patchy non sea fog risks for stations N of 11/12 through ~10AM.

### Precip Image: 1 PM CT

**High Temps** Friday