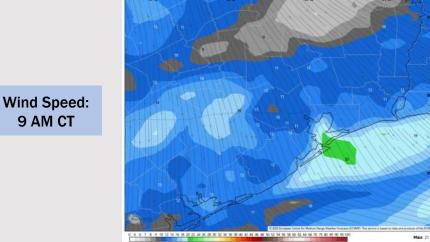

### **Forecast Discussion**

9 AM CT

**Precip:** Favoring dry conditions for Saturday.

Wind: Winds will slowly rotate clockwise from out of the S to out of the NNW from 12AM through 12PM. N of Morgan's Point: Winds will be at 7 - 10 kts for all of Saturday. S of Morgan's Point: Winds will be at 10 - 15 kts for all of Saturday. Gusts of up to 20 kts will be in play for Stations S of Morgan's Point after 4PM Saturday.

High Temps: N of Morgan's Point: Mid 60s F. S of Morgan's Point: Low to mid 60s F.

Visibility: Monitoring the risk for patchy sea fog to briefly develop for Stations S. of Morgan's Point for Saturday AM prior to frontal passage. Confidence is VERY Low.