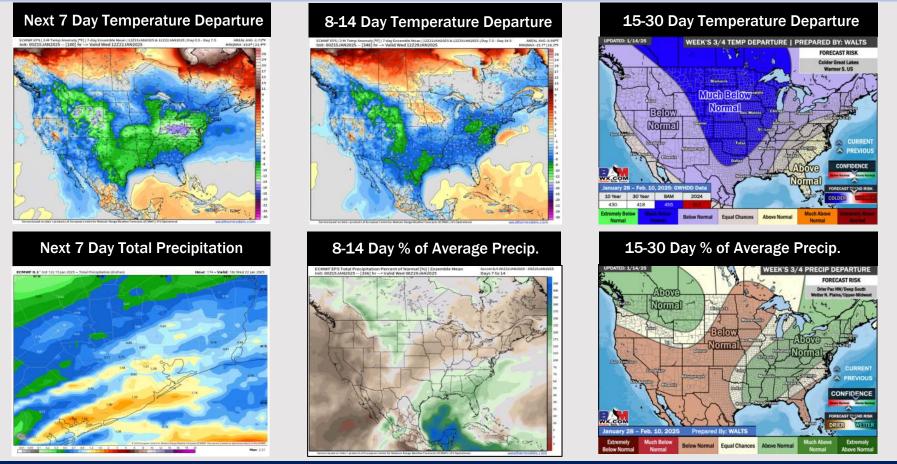

## Houston Pilots: 1/16/25

- > Temps are expected to be below normal for the week 1 timeframe. After today's rain chances, not favoring precipitation until the start of next week.
- Much below normal temperatures and above normal rainfall are expected for week
   2.
- Below normal temperatures and slightly above normal precipitation chances are expected for the weeks <sup>3</sup>/<sub>4</sub> timeframe.