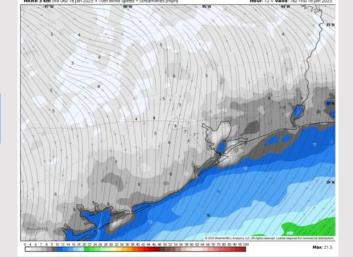

### Precip Image: 12 PM CT

Wind Speed: 12 PM CT

High Temps Today

### **Forecast Discussion**

**Precip:** Favoring dry conditions throughout today.

Wind: Winds will be generally out of the N / NNW through 3 PM, becoming variable after that time. N of Morgan's Point: Winds will be at 2 - 7 kts throughout the day Thursday. S of Morgan's Point: Winds will be at 8 – 13 kts, decreasing to 4 - 9 kts after 3PM.

High Temps: N of Morgan's Point: Low 60 F. S of Morgan's Point: High 50s F.

Visibility: Not favoring any visibility concerns for today.