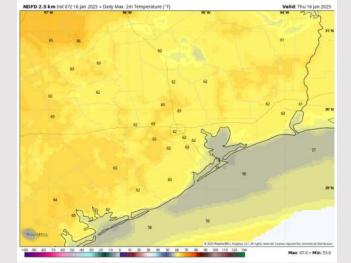

### Precip Image: 2 PM CT

DFD 2.5 km Init 072 16 Ian 2025 + Daily Max

### **Forecast Discussion**

9 AM CT

**Precip:** Favoring dry conditions for Saturday.

Wind: Winds will slowly rotate clockwise from out of the S to out of the NNW from 12AM through 12PM. N of Morgan's Point: Winds will be at 7 - 10 kts for all of Saturday. S of Morgan's Point: Winds will be at 10 - 15 kts for all of Saturday. Gusts of up to 20 kts will be in play for Stations S of Morgan's Point after 4PM Saturday.

High Temps: N of Morgan's Point: Mid 60s F. S of Morgan's Point: Low to mid 60s F.

Visibility: Monitoring the risk for patchy sea fog to briefly develop for Stations S. of Morgan's Point for Saturday AM prior to frontal passage. Confidence is VERY Low.

#### **High Temps** Saturday