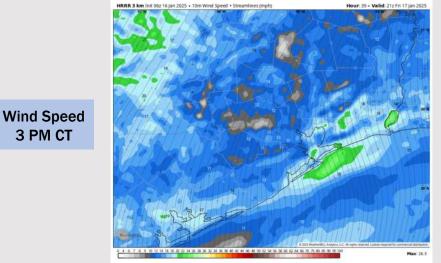

### **Forecast Discussion**

**3 PM CT** 

**Precip:** Favoring dry conditions for Friday.

Wind: Winds will be variable through 8AM before becoming out of the SE for the remainder of Friday. N of Morgan's Point: Winds will be at 3 - 8 kts through 2PM before slightly increasing to 10 - 15kts . S of Morgan's Point: Winds will be at 3 - 8kts through 12PM before increasing to 13 – 16 kts. Gusts of up to 20 kts will be possible for all Stations after 12PM.

High Temps: N of Morgan's Point: Mid to upper 60s F. S of Morgan's Point: Mid 60s F.

Visibility: See visibility slide for latest thoughts on patchy non sea fog risks for stations N of 11/12 through ~10AM.