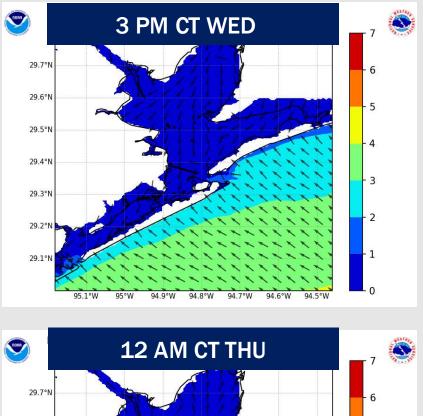

## **Wave Height Forecast Update**

29.7°N 29.6°N 29.6°N 29.6°N 29.5°N 29.3°N 29.2°N 29.2°N 9.1°N 95.1°W 95°W 94.9°W 94.8°W 94.7°W 94.6°W 94.6°W 94.5°W 9 Wave heights are currently ~3ft - 4ft at the Boarding Station and are favored to hover ~3ft through THU afternoon, with an occasional 4ft wave.

Wave heights are expected to decrease below 3ft after 12PM THU.