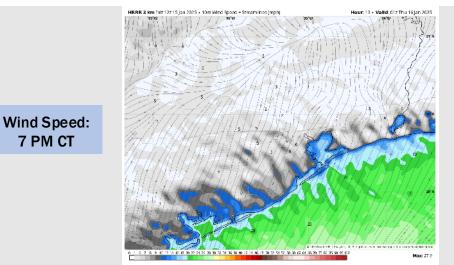

### **Forecast Discussion**

**7 PM CT** 

**Precip:** Widespread showers will continue through 3PM, before becoming more scattered in nature. Scattered (30%) showers are expected to linger through the rest of the day.

Wind: Winds will be out of the NE throughout the day. N of Morgan's Point: Winds will be at 3 - 8 kts for the rest of the day. S of Morgan's Point: Winds will be at 12 - 18 kts throughout today. Gusts of up to 20 kts will be in play for Stations S of Morgan's Point for the remainder of the day.

High Temps: N of Morgan's Point: Low 40s F. S of Morgan's Point: Low to mid 40s F.

Visibility: Not anticipating any fog concerns for today, but visibilities will potentially be reduced below 3 miles under heavy downpours.