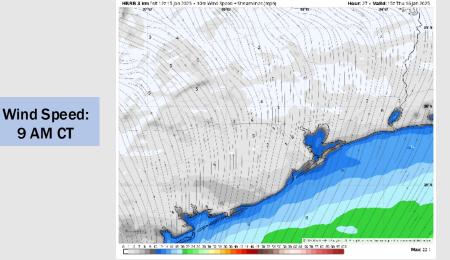

### **Forecast Discussion**

9 AM CT

**Precip:** Favoring dry conditions throughout Thursday.

Wind: Winds will be generally out of the N / NNW through 5 PM, becoming variable after that time. N of Morgan's **Point:** Winds will be at 2 - 7 kts throughout the day Thursday. S of Morgan's Point: Winds will be at 8 – 13 kts, decreasing to 4 - 9 kts after 12PM.

High Temps: N of Morgan's Point: Low 60 F. S of Morgan's Point: High 50s F.