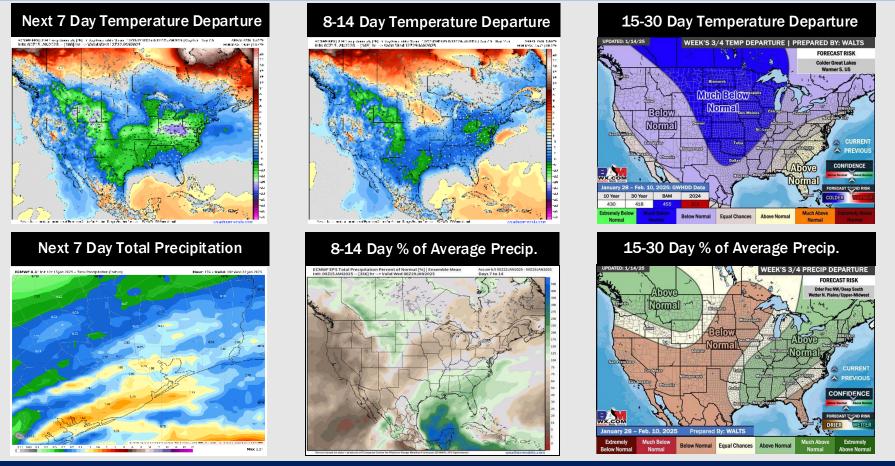

## Houston Pilots: 1/15/25

- > Temps are expected to be below normal for the week 1 timeframe. After today's rain chances, not favoring precipitation until the start of next week.
- Much below normal temperatures and above normal rainfall are expected for week
  2.
- Below normal temperatures and slightly above normal precipitation chances are expected for the weeks <sup>3</sup>/<sub>4</sub> timeframe.