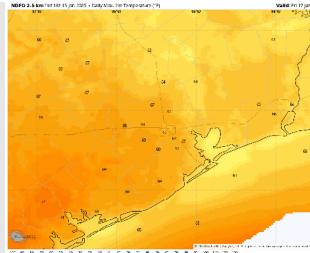

High Temps** Thursday

# Houston Pilots: FRI. 1/17/2025



### **Forecast Discussion**

**12 PM CT** 

**Precip:** Favoring dry conditions for Friday.

Wind: Winds will be variable through 8AM before becoming out of the SE for the remainder of Friday. N of Morgan's Point: Winds will be at 3 - 8 kts for all of Friday. S of Morgan's Point: Winds will be at 3 - 8kts through 10AM before increasing to 10 - 15 kts. Gusts of up to 20 kts will be possible for all Stations after 1PM.

High Temps: N of Morgan's Point: Mid to upper 60s F. S of Morgan's Point: Mid 60s F.

Hour: 54 - Valid: 187 Fri 17 Jan 202

Visibility: Monitoring a low-end patchy non-sea fog risk for all Stations for Friday.

MWE 0 11 Init 12: 15 Jan 2025 • 10m Wind Second + Streamlines (m)

### Precip Image: 1 PM CT



Wind Speed



**High Temps** Friday

## Houston Pilots: 1/15/25





- > Temps are expected to be below normal for the week 1 timeframe. After today's rain chances, not favoring precipitation until the start of next week.
- Much below normal temperatures and above normal rainfall are expected for week
  2.
- Below normal temperatures and slightly above normal precipitation chances are expected for the weeks <sup>3</sup>/<sub>4</sub> timeframe.