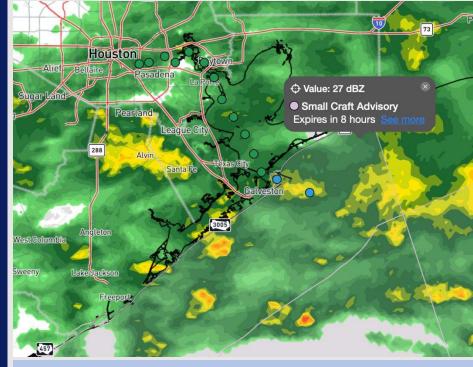

### Current Radar: 1:05 PM CT

As always, please do not hesitate to reach out to us with any forecast questions at (317)-560-8122. Press 1 for forecast questions.

You can also access real-time forecast updates and 24/7 meteorological chat assistance on your <u>Clarity</u> app. Click <u>here</u> for login assistance.

### **Forecast Discussion**

**7 PM CT** 

**Precip:** Widespread showers will continue through 3PM, before becoming more scattered in nature. Scattered (30%) showers are expected to linger through the rest of the day.

Wind: Winds will be out of the NE throughout the day. N of Morgan's Point: Winds will be at 3 - 8 kts for the rest of the day. S of Morgan's Point: Winds will be at 12 - 18 kts throughout today. Gusts of up to 20 kts will be in play for Stations S of Morgan's Point for the remainder of the day.

High Temps: N of Morgan's Point: Low 40s F. S of Morgan's Point: Low to mid 40s F.

Visibility: Not anticipating any fog concerns for today, but visibilities will potentially be reduced below 3 miles under heavy downpours.