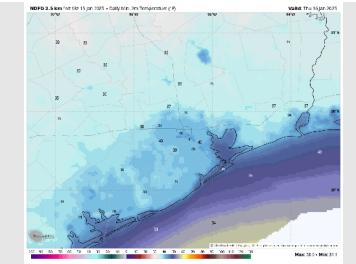

n Pilots: WED. 1/15/2025



### **Forecast Discussion**

**7 PM CT** 

**Precip:** Widespread showers will continue through 3PM, before becoming more scattered in nature. Scattered (30%) showers are expected to linger through the rest of the day.

Wind: Winds will be out of the NE throughout the day. N of Morgan's Point: Winds will be at 3 - 8 kts for the rest of the day. S of Morgan's Point: Winds will be at 12 - 18 kts throughout today. Gusts of up to 20 kts will be in play for Stations S of Morgan's Point for the remainder of the day.

High Temps: N of Morgan's Point: Low 40s F. S of Morgan's Point: Low to mid 40s F.

Visibility: Not anticipating any fog concerns for today, but visibilities will potentially be reduced below 3 miles under heavy downpours.

### Precip Image: 8 PM CT







#### Low Temps THU AM

# Houston Pilots: THU. 1/16/2025



### **Forecast Discussion**

9 AM CT

**Precip:** Favoring dry conditions throughout Thursday.

Wind: Winds will be generally out of the N / NNW through 5 PM, becoming variable after that time. N of Morgan's **Point:** Winds will be at 2 - 7 kts throughout the day Thursday. S of Morgan's Point: Winds will be at 8 – 13 kts, decreasing to 4 - 9 kts after 12PM.

High Temps: N of Morgan's Point: Low 60 F. S of Morgan's Point: High 50s F.

### Visibility: Not favoring any visibility concerns for Thursday.

### Precip Image: 1 PM CT







#### **High Temps** Thursday

# Houston Pilots: FRI. 1/17/2025



### **Forecast Discussion**

**12 PM CT** 

**Precip:** Favoring dry conditions for Friday.

Wind: Winds will be variable through 8AM