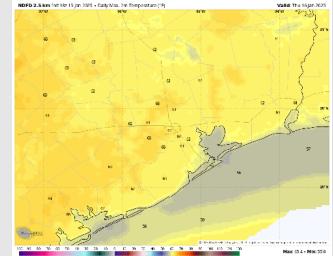

n's Point: Low to mid 40s F.

Visibility: Not anticipating any fog concerns for today, but visibilities will potentially be reduced below 3 miles under heavy downpours.

### Precip Image: 8 PM CT







#### Low Temps THU AM

# Houston Pilots: THU. 1/16/2025



### **Forecast Discussion**

9 AM CT

**Precip:** Favoring dry conditions throughout Thursday.

Wind: Winds will be generally out of the N / NNW through 5 PM, becoming variable after that time. N of Morgan's **Point:** Winds will be at 2 - 7 kts throughout the day Thursday. S of Morgan's Point: Winds will be at 8 – 13 kts, decreasing to 4 - 9 kts after 12PM.

High Temps: N of Morgan's Point: Low 60 F. S of Morgan's Point: High 50s F.

### Visibility: Not favoring any visibility concerns for Thursday.

### Precip Image: 1 PM CT







#### **High Temps** Thursday

# Houston Pilots: FRI. 1/17/2025



### **Forecast Discussion**

**12 PM CT** 

**Precip:** Favoring dry conditions for Friday.

Wind: Winds will be variable through 8AM before becoming out of the SE for the remainder of Friday. N of Morgan's Point: Winds will be at 3 - 8 kts for all of Friday. S of Morgan's Point: Winds will be at 3 - 8kts through 10AM before increasing to 10 - 15 kts. Gusts of up to 20 kts will be possible for all Stations after 1PM.

High Temps: N of Morgan's Point: Mid to upper 60s F. S of Morgan's Point: Mid 60s F.

Hour: 54 - Valid: 187 Fri 17 Jan 202

Visibility: Monitoring a low-end patchy non-sea fog risk for all Stations for Friday.

MWE 0 11 Init 12: 15 Jan 2025 • 10m Wind Second + Streamlines (m)

### Precip Image: 1 PM CT



Win