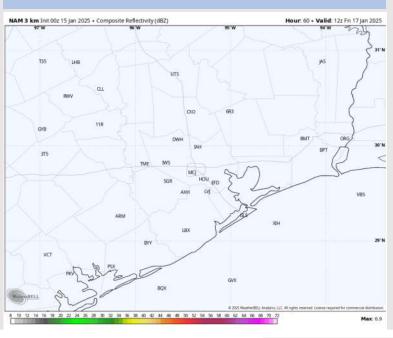

### **Forecast Discussion**

**Precip:** Favoring dry conditions for Friday.

Wind: Winds will be variable through 9AM before becoming out of the SE for the remainder of Friday. N of Morgan's Point: Winds will be at 3 - 8 kts for all of Friday. S of Morgan's Point: Winds will be at 3 - 8kts through 10AM before increasing to 8 – 13 kts. After 8PM, winds will slightly increase to 10 – 16 kts. Gusts of up to 20 kts will be possible for stations S of Morgan's Point after 8PM.