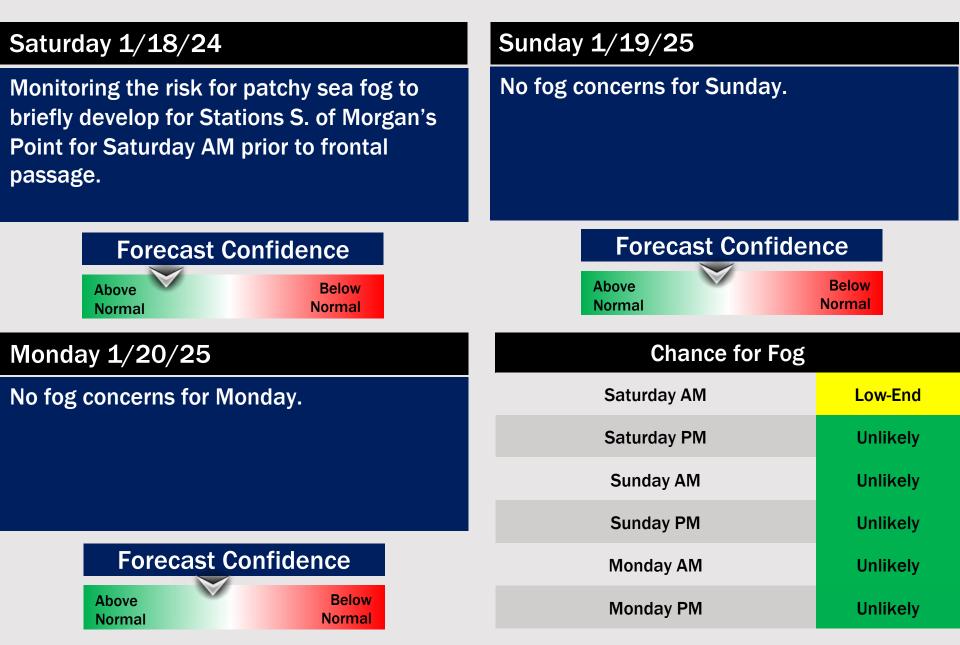

High Temps: N of Morgan's Point: Mid to upper 60s F. S of Morgan's Point: Mid 60s F.

Visibility: Monitoring a low-end patchy non-sea fog risk for Stations N of Morgan's Point on Friday.