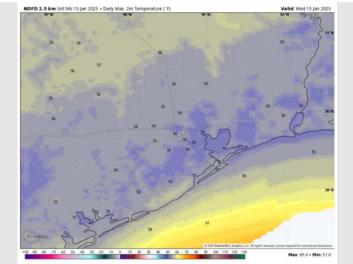

ilots: wed. 1/15/2025



### **Forecast Discussion**

**Precip:** Scattered (40%-70%) showers in play for all Stations from 2AM onward. Greatest coverage of showers/downpours expected from 8AM to 3PM.

Wind: Winds will be out of the NE throughout the day. N of Morgan's Point: Winds will be at 3 - 8 kts for the entire day. S of Morgan's Point: Winds will be at 12 - 18 kts throughout today. Gusts of up to 20 kts will be in play for Stations S of Morgan's Point from 2PM through the remainder of the day.

**High Temps:** N of Morgan's Point: Low to mid 50s F. S of Morgan's Point: Low to mid 50s F.

**Visibility:** Not anticipating any fog concerns for today, but visibilities will potentially be reduced below 3 miles under heavy downpours.

#### Precip Image: 11 AM CT



Wind Speed: 1 PM CT





High Temps Today

# **Houston Pilots:** THU. 1/16/2025



#### **Forecast Discussion**

**10 AM CT** 

**Precip:** Favoring dry conditions throughout Thursday.

Wind: Winds will be generally out of the N / NNW through 4 PM, becoming variable after that time. N of Morgan's **Point:** Winds will be at 3 - 8 kts throughout the day Thursday. S of Morgan's Point: Winds will be at 10 – 15 kts, decreasing to 5 - 10 kts after 1PM.

High Temps: N of Morgan's Point: Near 60 F. S of Morgan's Point: High 50s F.

#### **Visibility:** Not favoring any visibility concerns for Thursday.

#### Precip Image: 1 PM CT





#### **High Temps** Thursday

# Houston Pilots: FRI. 1/17/2025



### **Forecast Discussion**

**Precip:** Favoring dry conditions for Friday.

Wind: Winds will be variable through 9AM be