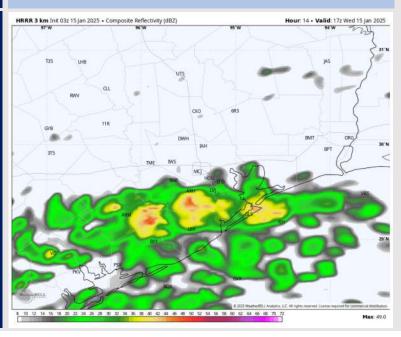

### **Forecast Discussion**

**Precip:** Scattered (40%-70%) showers in play for all Stations from 2AM onward. Greatest coverage of showers/downpours expected from 8AM to 3PM.

Wind: Winds will be out of the NE throughout the day. N of Morgan's Point: Winds will be at 3 - 8 kts for the entire day. S of Morgan's Point: Winds will be at 12 - 18 kts throughout today. Gusts of up to 20 kts will be in play for Stations S of Morgan's Point from 2PM through the remainder of the day.

#### Precip Image: 11 AM CT

Wind Speed: 1 PM CT

High Temps Today