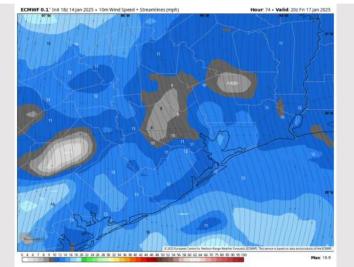

High Temps: N of Morgan's Point: Mid to upper 60s F. S of Morgan's Point: Mid 60s F.

Visibility: Monitoring a low-end patchy non-sea fog risk for Stations N of Morgan's Point on Friday.

#### Precip Image: 6 PM CT

High Temps Friday