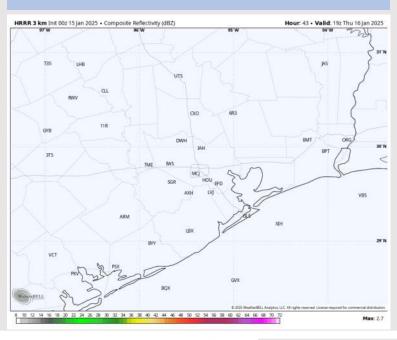

#### **Forecast Discussion**

**10 AM CT** 

**Precip:** Favoring dry conditions throughout Thursday.

Wind: Winds will be generally out of the N / NNW through 4 PM, becoming variable after that time. N of Morgan's **Point:** Winds will be at 3 - 8 kts throughout the day Thursday. S of Morgan's Point: Winds will be at 10 – 15 kts, decreasing to 5 - 10 kts after 1PM.