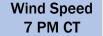

### **Forecast Discussion**

**Precip:** Favoring dry conditions for Friday.

Wind: Winds will be variable through 9AM before becoming out of the SE for the remainder of Friday. N of Morgan's Point: Winds will be at 3 - 8 kts for all of Friday. S of Morgan's Point: Winds will be at 3 - 8kts through 10AM before increasing to 8 – 13 kts. After 8PM, winds will slightly increase to 10 – 16 kts. Gusts of up to 20 kts will be possible for stations S of Morgan's Point after 8PM.

#### Precip Image: 6 PM CT

High Temps Friday