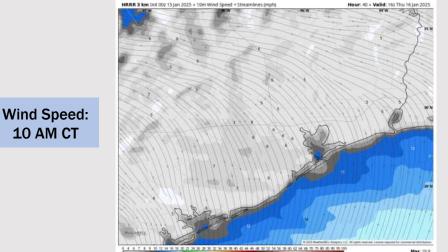

#### **Forecast Discussion**

**10 AM CT** 

**Precip:** Favoring dry conditions throughout Thursday.

Wind: Winds will be generally out of the N / NNW through 4 PM, becoming variable after that time. N of Morgan's **Point:** Winds will be at 3 - 8 kts throughout the day Thursday. S of Morgan's Point: Winds will be at 10 – 15 kts, decreasing to 5 - 10 kts after 1PM.