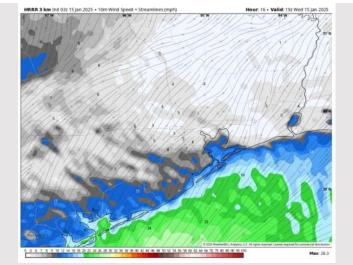

### **Forecast Discussion**

**Precip:** Scattered (40%-70%) showers in play for all Stations from 2AM onward. Greatest coverage of showers/downpours expected from 8AM to 3PM.

Wind: Winds will be out of the NE throughout the day. N of Morgan's Point: Winds will be at 3 - 8 kts for the entire day. S of Morgan's Point: Winds will be at 12 - 18 kts throughout today. Gusts of up to 20 kts will be in play for Stations S of Morgan's Point from 2PM through the remainder of the day.

#### Precip Image: 11 AM CT

Wind Speed: 1 PM CT

High Temps Today