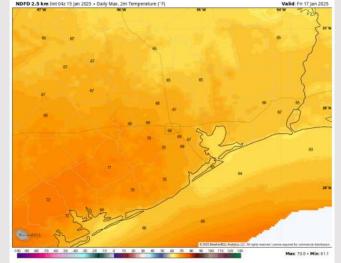

## Houston Pilots: 1/15/25

- Femps are expected to be below normal for the week 1 timeframe. Dry conditions favored through the start of the week with rain chances arriving mid to late week.
- Much below normal temperatures and above normal rainfall are expected for week
   2.
- Below normal temperatures and slightly above normal precipitation chances are expected for the weeks <sup>3</sup>/<sub>4</sub> timeframe.