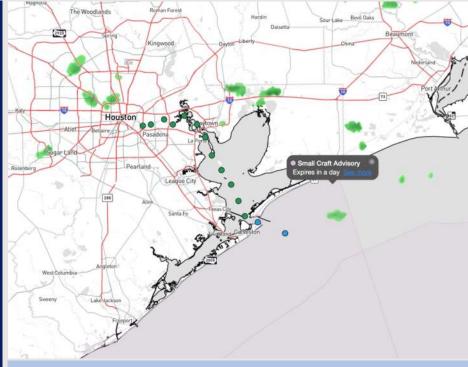

### Current Radar: 11:05 PM CT

As always, please do not hesitate to reach out to us with any forecast questions at (317)-560-8122. Press 1 for forecast questions.

You can also access real-time forecast updates and 24/7 meteorological chat assistance on your <u>Clarity</u> app. Click <u>here</u> for login assistance.