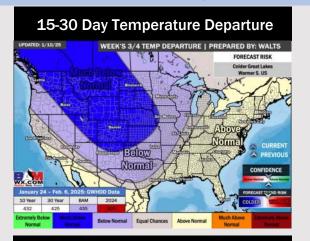

# **Houston Pilots: 1/14/25**

- Temps are expected to be below normal for the week 1 timeframe. Dry conditions favored through the start of the week with rain chances arriving mid to late week.
- Much below normal temperatures and above normal rainfall are expected for week2.
- > Slightly above normal temperatures and near normal precipitation chances are expected for the weeks 3/4 timeframe.