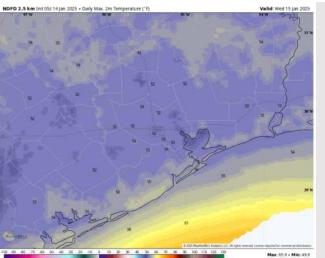

High Temps: N of Morgan's Point: Mid 50s F. S of Morgan's Point: Low to mid 50s F.

**Visibility:** No visibility concerns for today.

Wind Speed

8 PM CT