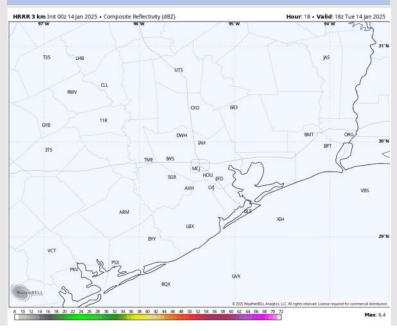

|

NOTE: This is automated data that may/may not agree with the official BAM thinking that's found on the daily slides.

This data should be used as a guide only.

# Houston Pilots: TUE. 1/14/2025





### **Forecast Discussion**

**Precip:** Favoring dry conditions for today.

Wind: Winds will be out of the E/NE throughout the day. N of Morgan's Point: Winds will be at 3 - 8 kts through the day. S of Morgan's Point: Winds will be at 8 - 13 kts throughout the day. Gusts of up to 20 kts will be in play for Stations S of Morgan's Point after 6PM. Some gusts may reach 25 kts at the Boarding Station.

High Temps: N of Morgan's Point: Mid 50s F. S of Morgan's Point: Low to mid 50s F.

**Visibility:** No visibility concerns for today.

Wind Speed

8 PM CT

#### Precip Image: 12 PM CT





High Temps Today

# Houston Pilots: WED. 1/15/2025





### **Forecast Discussion**

Precip: Scattered (40%-60%) showers in play for all Stations throughout the day. Greatest coverage of showers expected from 12PM to 7PM.

Wind: Winds will be out of the NE throughout the day. N of Morgan's Point: Winds will be at 3 - 8 kts through the day. S of Morgan's Point: Winds will be at 11 - 17 kts throughout Wednesday. Gusts of up to 20 - 25 kts will be in play for Stations S of Morgan's Point throughout the day.

High Temps: N of Morgan's Point: Mid 50s F. S of Morgan's Point: Low to mid 50s F.

Visibility: Not anticipating any fog concerns for Wednesday, but visibilities will be reduced below 2 miles under heavy downpours.

#### Precip Image: 2 PM CT



Wind Speed: 11 AM CT





High Temps We