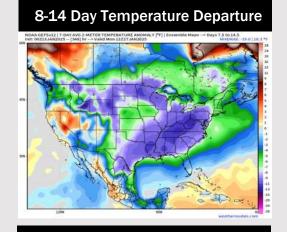

# **Houston Pilots: 1/14/25**

- Temps are expected to be below normal for the week 1 timeframe. Dry conditions favored through the start of the week with rain chances arriving mid to late week.
- Much below normal temperatures and above normal rainfall are expected for week2.
- > Slightly above normal temperatures and near normal precipitation chances are expected for the weeks 3/4 timeframe.