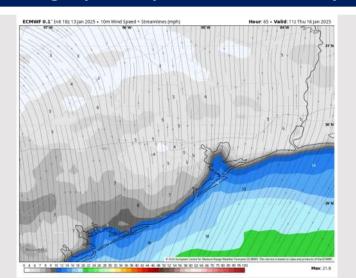

uced below 2 miles under heavy downpours.

#### Precip Image: 2 PM CT



Wind Speed: 11 AM CT





High Temps Wednesday

# Houston Pilots: THU. 1/16/2025





### **Forecast Discussion**

**Precip:** Isolated (20%) showers in play for Stations S of Morgan's Point through 5 AM.

Wind: Winds will be generally out of the NE through 4 PM, becoming variable after that time. N of Morgan's Point: Winds will be at 3 - 8 kts throughout the day Thursday. S of Morgan's Point: Winds will be at 13 - 18 kts through 12 PM, decreasing to 4 - 9 kts after that time. Gusts of up to 20 - 25 kts will be in play for Stations S of Morgan's Point through 10 AM.

High Temps: N of Morgan's Point: High 50s / Near 60 F. S of Morgan's Point: High 50s F.

Visibility: Not favoring any visibility concerns for Thursday.



#### Precip Image: 1 AM CT





High Temps Thursday

Wind Speed: 5 AM CT

# **Houston Pilots: 1/14/25**

















- Temps are expected to be below normal for the week 1 timeframe. Dry conditions favored through the start of the week with rain chances arriving mid to late week.
- Much below normal temperatures and above normal rainfall are expected for week2.
- > Slightly above normal temperatures and near normal precipitation chances are expected for the weeks 3/4 timeframe.