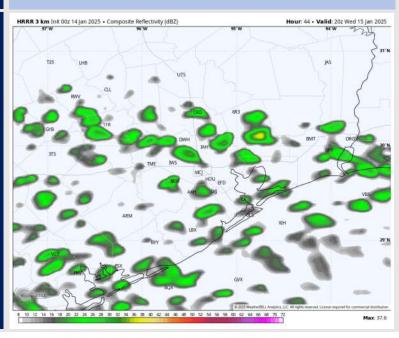

d

8 PM CT

#### Precip Image: 12 PM CT





High Temps Today

# Houston Pilots: WED. 1/15/2025





### **Forecast Discussion**

Precip: Scattered (40%-60%) showers in play for all Stations throughout the day. Greatest coverage of showers expected from 12PM to 7PM.

Wind: Winds will be out of the NE throughout the day. N of Morgan's Point: Winds will be at 3 - 8 kts through the day. S of Morgan's Point: Winds will be at 11 - 17 kts throughout Wednesday. Gusts of up to 20 - 25 kts will be in play for Stations S of Morgan's Point throughout the day.

High Temps: N of Morgan's Point: Mid 50s F. S of Morgan's Point: Low to mid 50s F.

Visibility: Not anticipating any fog concerns for Wednesday, but visibilities will be reduced below 2 miles under heavy downpours.

#### Precip Image: 2 PM CT



Wind Speed: 11 AM CT





High Temps Wednesday

# Houston Pilots: THU. 1/16/2025





### **Forecast Discussion**

**Precip:** Isolated (20%) showers in play for Stations S of Morgan's Point through 5 AM.

Wind: Winds will be generally out of the NE through 4 PM, becoming variable after that time. N of Morgan's Point: Winds will be at 3 - 8 kts throughout the day Thursday. S of Morgan's Point: Winds will be at 13 - 18 kts through 12 PM, decreasing to 4 - 9 kts after that time. Gusts of up to 20 - 25 kts will be in play for Stations S of Morgan's Point through 10 AM.

High Temps: N of Morgan's Point: High 50s / Near 60 F. S of Morgan's Point: High 50s F.

Visibility: Not favoring any visibility concerns for Thursday.



#### Precip Image: 1 AM CT





High Temps Thursday

Wind Speed: 5 AM