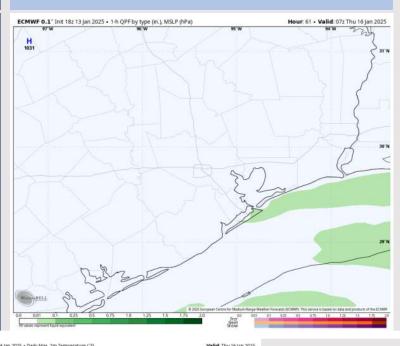

downpours.

#### Precip Image: 2 PM CT



Wind Speed: 11 AM CT





High Temps Wednesday

# Houston Pilots: THU. 1/16/2025





### **Forecast Discussion**

**Precip:** Isolated (20%) showers in play for Stations S of Morgan's Point through 5 AM.

Wind: Winds will be generally out of the NE through 4 PM, becoming variable after that time. N of Morgan's Point: Winds will be at 3 - 8 kts throughout the day Thursday. S of Morgan's Point: Winds will be at 13 - 18 kts through 12 PM, decreasing to 4 - 9 kts after that time. Gusts of up to 20 - 25 kts will be in play for Stations S of Morgan's Point through 10 AM.

High Temps: N of Morgan's Point: High 50s / Near 60 F. S of Morgan's Point: High 50s F.

Visibility: Not favoring any visibility concerns for Thursday.



#### Precip Image: 1 AM CT





High Temps Thursday

Wind Speed: 5 AM CT

# **Houston Pilots: 1/14/25**

















- Temps are expected to be below normal for the week 1 timeframe. Dry conditions favored through the start of the week with rain chances arriving mid to late week.
- Much below normal temperatures and above normal rainfall are expected for week2.
- > Slightly above normal temperatures and near normal precipitation chances are expected for the weeks 3/4 timeframe.