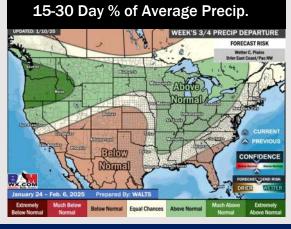

# **Houston Pilots: 1/14/25**

- Temps are expected to be below normal for the week 1 timeframe. Dry conditions favored through the start of the week with rain chances arriving mid to late week.
- Much below normal temperatures and above normal rainfall are expected for week2.
- > Slightly above normal temperatures and near normal precipitation chances are expected for the weeks 3/4 timeframe.