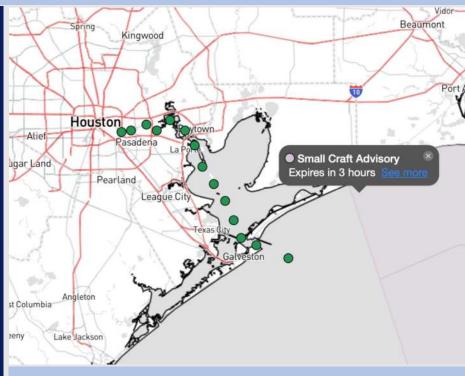

Current Radar: 12:07 AM CT

As always, please do not hesitate to reach out to us with any forecast questions at (317)-560-8122. Press 1 for forecast questions.

You can also access real-time forecast updates and 24/7 meteorological chat assistance on your <u>Clarity</u> app. Click <u>here</u> for login assistance.