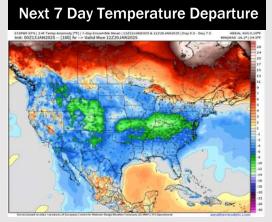

# **Houston Pilots: 1/14/25**

- Temps are expected to be below normal for the week 1 timeframe. Dry conditions favored through the start of the week with rain chances arriving mid to late week.
- Much below normal temperatures and above normal rainfall are expected for week2.
- > Slightly above normal temperatures and near normal precipitation chances are expected for the weeks 3/4 timeframe.