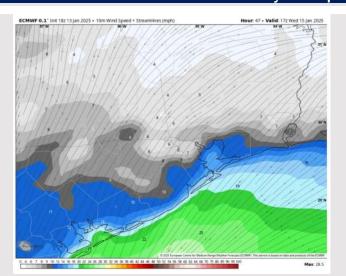

Image: 12 PM CT





High Temps Today

# Houston Pilots: WED. 1/15/2025





### **Forecast Discussion**

Precip: Scattered (40%-60%) showers in play for all Stations throughout the day. Greatest coverage of showers expected from 12PM to 7PM.

Wind: Winds will be out of the NE throughout the day. N of Morgan's Point: Winds will be at 3 - 8 kts through the day. S of Morgan's Point: Winds will be at 11 - 17 kts throughout Wednesday. Gusts of up to 20 - 25 kts will be in play for Stations S of Morgan's Point throughout the day.

High Temps: N of Morgan's Point: Mid 50s F. S of Morgan's Point: Low to mid 50s F.

Visibility: Not anticipating any fog concerns for Wednesday, but visibilities will be reduced below 2 miles under heavy downpours.

#### Precip Image: 2 PM CT



Wind Speed: 11 AM CT





High Temps Wednesday

# Houston Pilots: THU. 1/16/2025





### **Forecast Discussion**

**Precip:** Isolated (20%) showers in play for Stations S of Morgan's Point through 5 AM.

Wind: Winds will be generally out of the NE through 4 PM, becoming variable after that time. N of Morgan's Point: Winds will be at 3 - 8 kts throughout the day Thursday. S of Morgan's Point: Winds will be at 13 - 18 kts through 12 PM, decreasing to 4 - 9 kts after that time. Gusts of up to 20 - 25 kts will be in play for Stations S of Morgan's Point through 10 AM.

High Temps: N of Morgan's Point: High 50s / Near 60 F. S of Morgan's Point: High 50s F.

Visibility: Not favoring any visibility concerns for Thursday.



#### Precip Image: 1 AM CT





High Temps Thursday

Wind Speed: 5 AM CT

# **Houston Pilots: