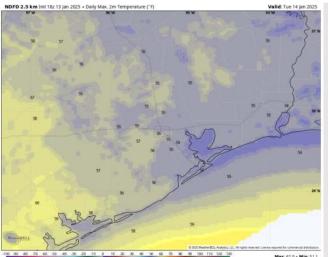

High Temps: N of Morgan's Point: Mid 50s F. S of Morgan's Point: Low to mid 50s F.

**Visibility:** No visibility concerns for today.

Wind Speed

8 PM CT