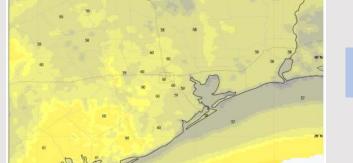

High Temps: N of Morgan's Point: Mid 50s F. S of Morgan's Point: Low to mid 50s F.

**Visibility:** No visibility concerns for today.

Wind Speed

8 PM CT

#### Precip Image: 12 PM CT

High Temps Today