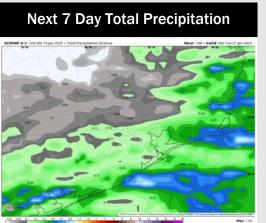

# **Houston Pilots: 1/14/25**

- Temps are expected to be below normal for the week 1 timeframe. Dry conditions favored through the start of the week with rain chances arriving mid to late week.
- Much below normal temperatures and above normal rainfall are expected for week2.
- > Slightly above normal temperatures and near normal precipitation chances are expected for the weeks 3/4 timeframe.