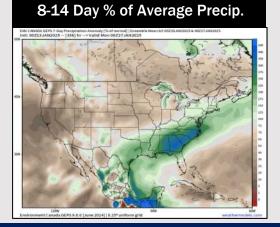

# **Houston Pilots: 1/14/25**

- Temps are expected to be below normal for the week 1 timeframe. Dry conditions favored through the start of the week with rain chances arriving mid to late week.
- Much below normal temperatures and above normal rainfall are expected for week2.
- > Slightly above normal temperatures and near normal precipitation chances are expected for the weeks 3/4 timeframe.