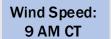

#### **Forecast Discussion**

Wind Speed

6 PM CT

**Precip:** Isolated pockets of drizzle (20%) possible for all Stations for the remainder of the day.

Wind: Winds will be out of the E/NE throughout the day. N of Morgan's Point: Winds will be at 3 - 8 kts throughout the day. S of Morgan's Point: Winds will be at 5 - 10 kts through the rest of the day. Wind gusts of 15 - 20 kts in play at the Boarding Station through the rest of the day.