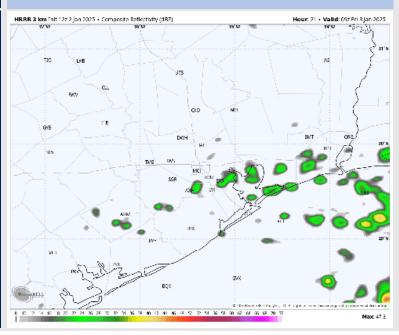

er 10 PM.

#### Precip Image: 8 PM CT





Low Temps FRI AM

## Houston Pilots: FRI. 1/3/2025



#### **Forecast Discussion**

**Precip:** Isolated showers (20%) will be possible through 10AM. Favoring dry conditions the rest of the day.

Wind: Winds will be out of the E/NE throughout the day. N of Morgan's Point: Winds will be at 3 – 8 kts throughout the day Friday. S of Morgan's Point: Winds will be at 10 – 14 kts through 1PM before decreasing to 7 – 10 kts. Wind gusts of 15 - 20 kts in play for the Boarding Station for all of Friday.

**High Temps:** N of Morgan's Point: Upper 60s F. S of Morgan's Point: Low to Mid 60s F

Visibility: A few pockets of reduced visibility of 2-4 miles will be possible thanks to isolated drizzle through the AM for all Stations.

#### Precip Image: 3 AM CT









High Temps Friday

### Houston Pilots: SAT. 1/4/2025



#### **Forecast Discussion**

**12 PM CT** 

**Precip:** Isolated (20%) rain showers are possible from 12PM to 6PM.

Wind: Winds will be out of the E / SE through the entire day. N of Morgan's Point: Winds will be 5 – 10 kts throughout Saturday. S of Morgan's Point: Winds will be at 10 – 15 kts for the entire day. Wind gusts of 20 – 25 kts after 11PM for all Stations.

High Temps: N of Morgan's Point: Upper 60s F to near 70 F. S of Morgan's Point: Mid 60's.

Visibility: Watching for a very localized sea fog risks for all stations Saturday AM. Confidence is below normal.

#### Precip Image: 1 PM CT







#### **High Temps** Saturday

## Houston Pilots: 1/2/2025





- Temps are expected to be below normal for the week 1 timefr