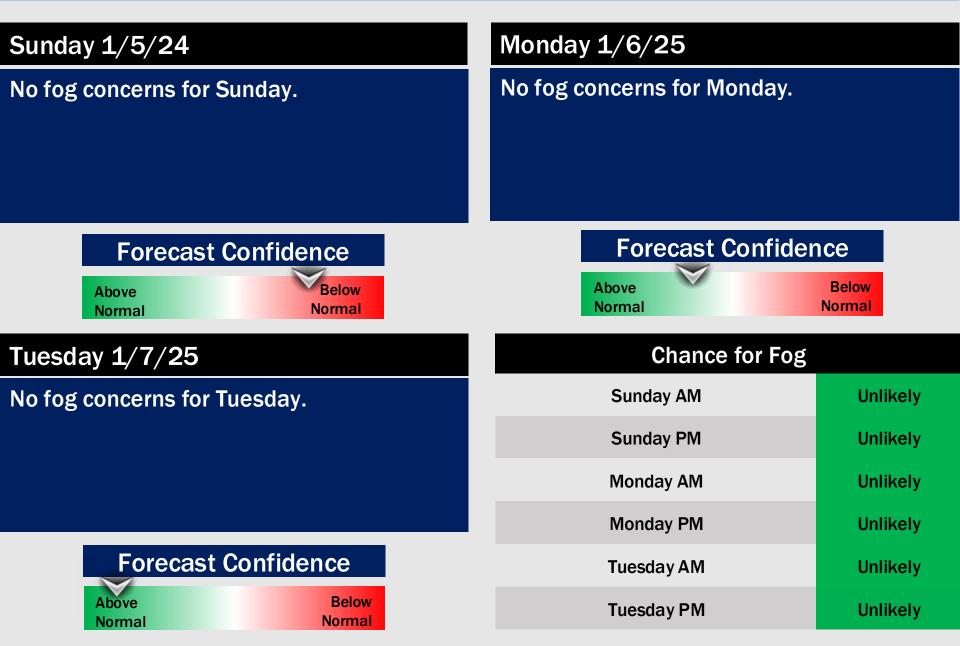

High Temps: N of Morgan's Point: Upper 60s F to near 70 F. S of Morgan's Point: Mid 60's.

Visibility: Watching for a very localized sea fog risks for all stations Saturday AM. Confidence is below normal.