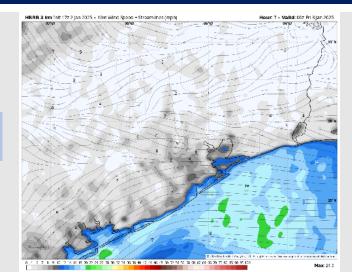

#### **Forecast Discussion**

**Precip:** Isolated showers (20%) will be possible through 10AM. Favoring dry conditions the rest of the day.

Wind: Winds will be out of the E/NE throughout the day. N of Morgan's Point: Winds will be at 3 – 8 kts throughout the day Friday. S of Morgan's Point: Winds will be at 10 – 14 kts through 1PM before decreasing to 7 – 10 kts. Wind gusts of 15 - 20 kts in play for the Boarding Station for all of Friday.

#### Precip Image: 3 AM CT

High Temps Friday