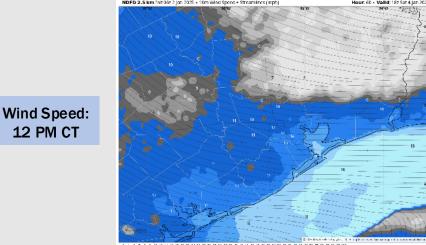

#### **Forecast Discussion**

**12 PM CT** 

**Precip:** Isolated (20%) rain showers are possible from 12PM to 6PM.

Wind: Winds will be out of the E / SE through the entire day. N of Morgan's Point: Winds will be 5 – 10 kts throughout Saturday. S of Morgan's Point: Winds will be at 10 – 15 kts for the entire day. Wind gusts of 20 – 25 kts after 11PM for all Stations.