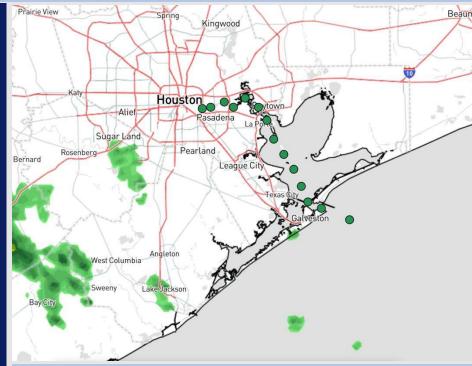

#### **Forecast Discussion**

**12 PM CT** 

**Precip:** Isolated (20%) rain showers are possible from 12PM to 6PM.

Wind: Winds will be out of the E / SE through the entire day. N of Morgan's Point: Winds will be 5 – 10 kts throughout Saturday. S of Morgan's Point: Winds will be at 10 – 15 kts for the entire day. Wind gusts of 20 – 25 kts after 11PM for all Stations.

#### Precip Image: 1 PM CT