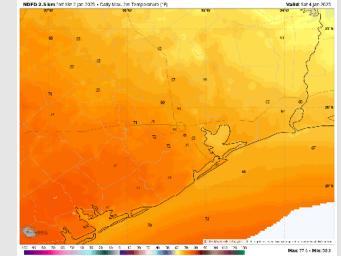

#### **High Temps** Saturday

High Temps: N of Morgan's Point: Upper 60s F to near 70 F. S of Morgan's Point: Mid 60's.

Visibility: Watching for a very localized sea fog risks for all stations Saturday AM. Confidence is below normal.