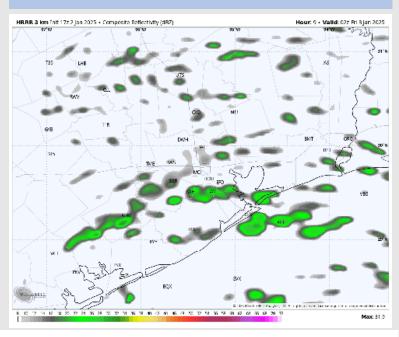

#### **Forecast Discussion**

Wind Speed

6 PM CT

**Precip:** Isolated pockets of drizzle (20%) possible for all Stations for the remainder of the day.

Wind: Winds will be out of the E/NE throughout the day. N of Morgan's Point: Winds will be at 3 - 8 kts throughout the day. S of Morgan's Point: Winds will be at 5 - 10 kts through the rest of the day. Wind gusts of 15 - 20 kts in play at the Boarding Station through the rest of the day.

#### Precip Image: 8 PM CT

Low Temps FRI AM