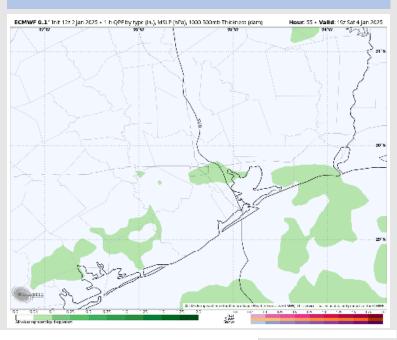

visibility of 2-4 miles will be possible thanks to isolated drizzle through the AM for all Stations.

#### Precip Image: 3 AM CT









High Temps Friday

### Houston Pilots: SAT. 1/4/2025



#### **Forecast Discussion**

**12 PM CT** 

**Precip:** Isolated (20%) rain showers are possible from 12PM to 6PM.

Wind: Winds will be out of the E / SE through the entire day. N of Morgan's Point: Winds will be 5 – 10 kts throughout Saturday. S of Morgan's Point: Winds will be at 10 – 15 kts for the entire day. Wind gusts of 20 – 25 kts after 11PM for all Stations.

High Temps: N of Morgan's Point: Upper 60s F to near 70 F. S of Morgan's Point: Mid 60's.

Visibility: Watching for a very localized sea fog risks for all stations Saturday AM. Confidence is below normal.

#### Precip Image: 1 PM CT







#### **High Temps** Saturday

## Houston Pilots: 1/2/2025





- Temps are expected to be below normal for the week 1 timeframe. Rain favored over the weekend and then drier conditions in play for the start of next week.
- Much below normal temperatures and near normal rainfall are expected for week 2.
- Below normal temperatures and below normal precipitation chances are expected for the weeks <sup>3</sup>/<sub>4</sub> timeframe.