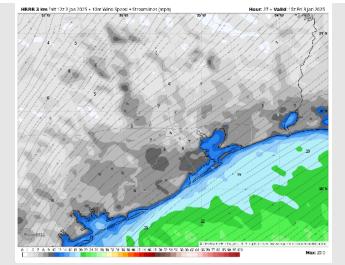

Low Temps: N of Morgan's Point: Mid 50s F. S of Morgan's Point: Upper 50s F.

**Visibility:** Due to drizzle, reduced visibilities of 3 - 4 miles can't be ruled out for all Stations after 10 PM.