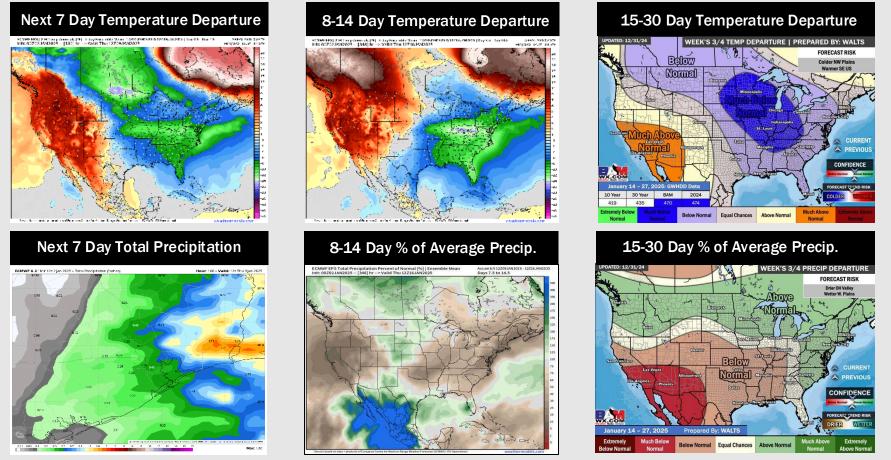

## Houston Pilots: 1/2/2025

- Temps are expected to be below normal for the week 1 timeframe. Rain favored over the weekend and then drier conditions in play for the start of next week.
- Much below normal temperatures and near normal rainfall are expected for week 2.
- Below normal temperatures and below normal precipitation chances are expected for the weeks <sup>3</sup>/<sub>4</sub> timeframe.