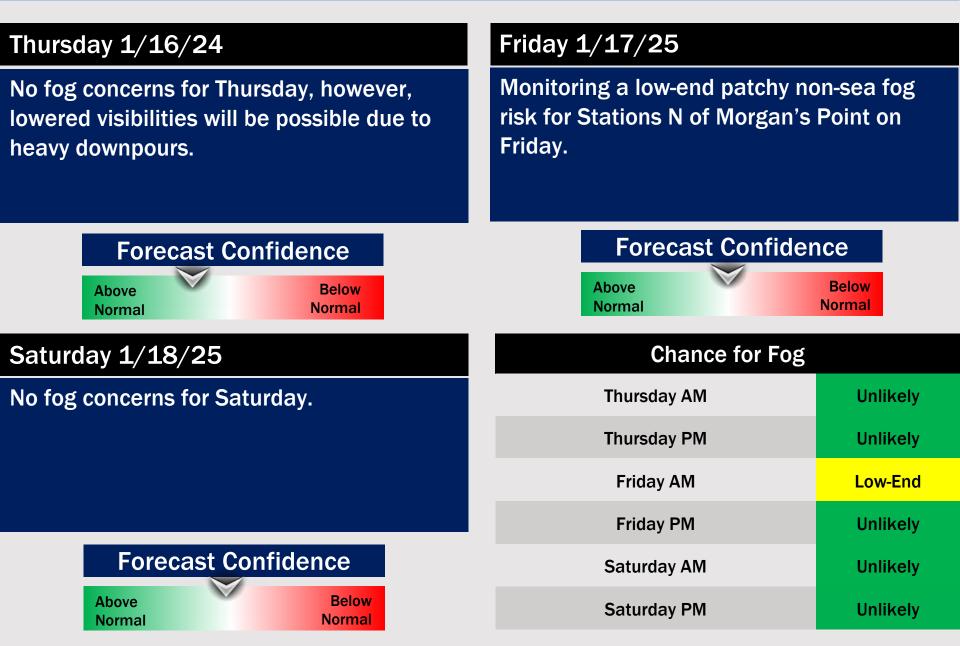

### **Forecast Discussion**

**9 AM CT** 

**Precip:** Dry conditions are favored for today.

Wind: Winds will be generally out of the NE through the day. N of Morgan's Point: Winds will be 6 – 12 kts throughout the day. S of Morgan's Point: Winds will be at 15 – 20 kts throughout the day. Gusts of up to 25- 30 kts will be in play for all Stations throughout the day.

High Temps: N of Morgan's Point: Mid 50s F. S of Morgan's Point: Low to mid 50s F.

Visibility: Isolated patchy non-sea fog are possible for all Stations in the AM.

### **Forecast Discussion**

**Precip:** Favoring dry conditions for Tuesday.

Wind: Winds will be out of the E/NE throughout the day. N of Morgan's Point: Winds will be at 3 - 8 kts through the day. S of Morgan's Point: Winds will be at 10 - 15 kts throughout Tuesday. Gusts of up to 20 - 25 kts will be in play for Stations S of Morgan's Point throughout the day.

High Temps: N of Morgan's Point: Mid 50s F. S of Morgan's Point: Low to mid 50s F.

#### Visibility: No visibility concerns for Tuesday.

High Temps Tuesday

### **Forecast Discussion**

**Precip:** Scattered (60%) showers in play for all Stations after 10 AM.

Wind: Winds will be out of the E/NE throughout the day. N of Morgan's Point: Winds will be at 4 - 9 kts through the day. S of Morgan's Point: Winds will be at 14 - 19 kts throughout Wednesday. Gusts of up to 20 - 25 kts will be in play for Stations S of Morgan's Point throughout the day.

High Temps: N of Morgan's Point: Mid 50s F. S of Morgan's Point: Low to mid 50s F.

**Visibility:** Not anticipating any fog concerns for Wednesday, but visibilities will be reduced below 2 miles under heavy downpours.