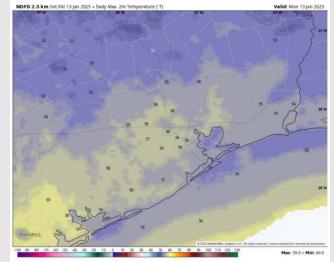

High Temps: N of Morgan's Point: Mid 50s F. S of Morgan's Point: Low to mid 50s F.

Visibility: Isolated patchy non-sea fog are possible for all Stations in the AM.

#### **High Temps** Today