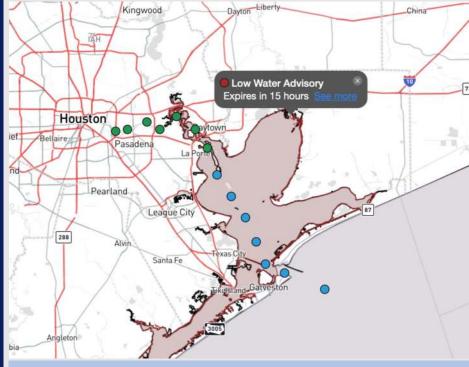

### **Weather Headlines**

- Watching for pockets of patchy nonsea fog early this AM. See visibility slide for more details.
- Gusty winds of 20-25 kts will be possible through the next 72 hours.
- Rain chances expected to return WED and become more frequent into the latter half of the week.