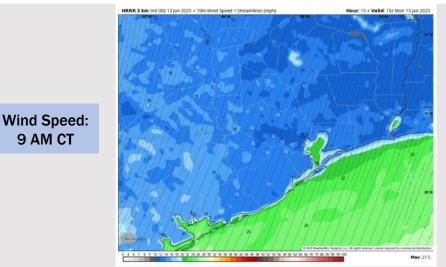

### **Forecast Discussion**

**9 AM CT** 

**Precip:** Dry conditions are favored for today.

Wind: Winds will be generally out of the NE through the day. N of Morgan's Point: Winds will be 6 – 12 kts throughout the day. S of Morgan's Point: Winds will be at 15 – 20 kts throughout the day. Gusts of up to 25- 30 kts will be in play for all Stations throughout the day.

#### Precip Image: 9 AM CT