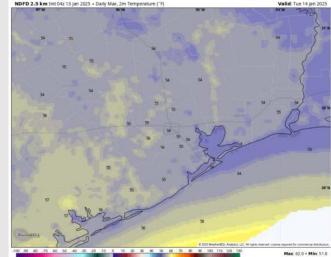

#### **High Temps** Today

High Temps: N of Morgan's Point: Mid 50s F. S of Morgan's Point: Low to mid 50s F.