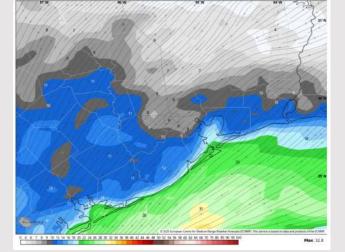

Image: 11 AM CT



#### Visibility: No visibility concerns for Tuesday.





High Temps Tuesday

## Houston Pilots: wed. 1/15/2025



### **Forecast Discussion**

**Precip:** Scattered (60%) showers in play for all Stations after 10 AM.

Wind: Winds will be out of the E/NE throughout the day. N of Morgan's Point: Winds will be at 4 - 9 kts through the day. S of Morgan's Point: Winds will be at 14 - 19 kts throughout Wednesday. Gusts of up to 20 - 25 kts will be in play for Stations S of Morgan's Point throughout the day.

High Temps: N of Morgan's Point: Mid 50s F. S of Morgan's Point: Low to mid 50s F.

**Visibility:** Not anticipating any fog concerns for Wednesday, but visibilities will be reduced below 2 miles under heavy downpours.

#### Precip Image: 1 PM CT



Wind Speed: 4 PM CT





High Temps Wednesday

## Houston Pilots: 1/13/25





- Temps are expected to be much below normal for the week 1 timeframe. Dry conditions favored through the start of the week with rain chances arriving mid to late week.
- > Below normal temperatures and near-normal rainfall are expected for week 2.
- > Above normal temperatures and near normal precipitation chances are expected for the weeks <sup>3</sup>/<sub>4</sub> timeframe.