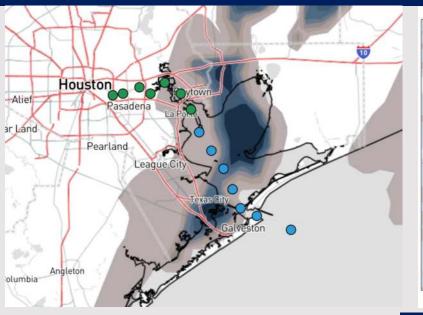

Isolated patchy non-sea fog is favored to gradually move from the Northwest to the Southeast over all Stations through early this AM.

lay: 23.45 . Min: 0.0

| TIMEFRAME<br>DISCUSSED | THREAT  |
|------------------------|---------|
| Current - 5 AM MON     | Low-End |

- Visibilities of 2-4 miles, with isolated pockets of <0.5-mile visibility, will be possible.</p>
- ➢ Fog is favored to clear out of the area by 5AM MON.
- Confidence overall on this fog threat is low.