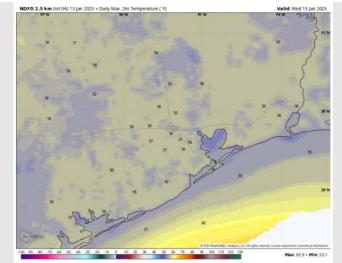

High Temps: N of Morgan's Point: Mid 50s F. S of Morgan's Point: Low to mid 50s F.

**Visibility:** Not anticipating any fog concerns for Wednesday, but visibilities will be reduced below 2 miles under heavy downpours.

#### Precip Image: 1 PM CT

Wind Speed: 4 PM CT

High Temps Wednesday