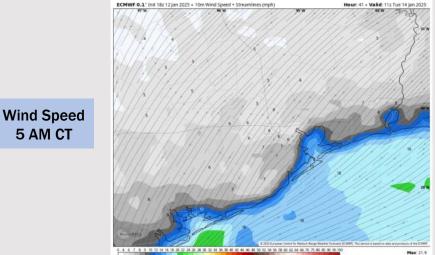

### **Forecast Discussion**

**Precip:** Favoring dry conditions for Tuesday.

Wind: Winds will be out of the E/NE throughout the day. N of Morgan's Point: Winds will be at 3 - 8 kts through the day. S of Morgan's Point: Winds will be at 10 - 15 kts throughout Tuesday. Gusts of up to 20 - 25 kts will be in play for Stations S of Morgan's Point throughout the day.