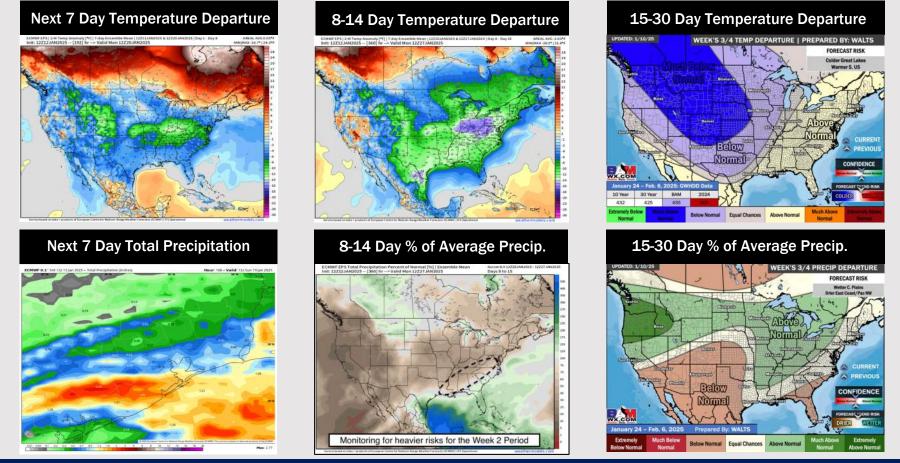

## Houston Pilots: 1/13/25

- Temps are expected to be much below normal for the week 1 timeframe. Dry conditions favored through the start of the week with rain chances arriving mid to late week.
- > Below normal temperatures and near-normal rainfall are expected for week 2.
- > Above normal temperatures and near normal precipitation chances are expected for the weeks <sup>3</sup>/<sub>4</sub> timeframe.