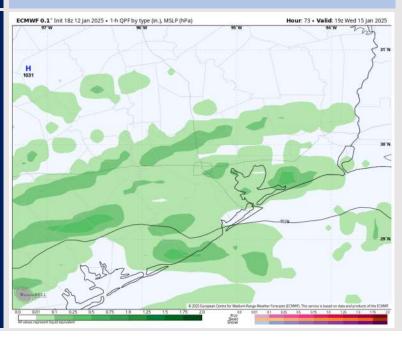

### **Forecast Discussion**

**Precip:** Scattered (60%) showers in play for all Stations after 10 AM.

Wind: Winds will be out of the E/NE throughout the day. N of Morgan's Point: Winds will be at 4 - 9 kts through the day. S of Morgan's Point: Winds will be at 14 - 19 kts throughout Wednesday. Gusts of up to 20 - 25 kts will be in play for Stations S of Morgan's Point throughout the day.

#### Precip Image: 1 PM CT

Wind Speed: 4 PM CT

High Temps Wednesday