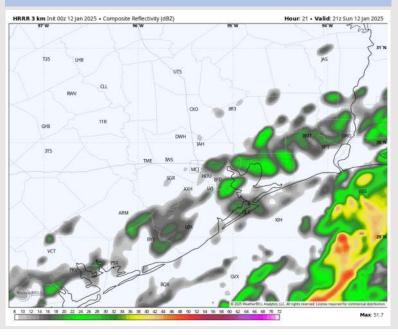

**Current Radar: 1:19 AM CT** 

As always, please do not hesitate to reach out to us with any forecast questions at (317)-560-8122. Press 1 for forecast questions.

You can also access real-time forecast updates and 24/7 meteorological chat assistance on your <u>Clarity</u> app. Click <u>here</u> for login assistance.