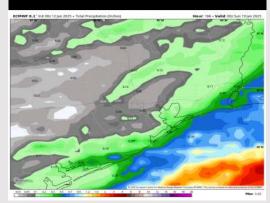

## **Weather Headlines**

- Due to elevated winds out of the N, a Low Water Advisory has been issued for the Bay.
- No visibility concerns from sea fog are favored over the next 72 hours.
- Outside of rain chances this PM, dry conditions are favored throughout the early/middle parts of next week.