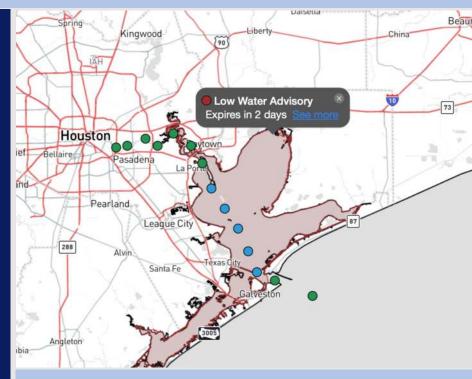

## **Weather Headlines**

- Due to elevated winds out of the N, a Low Water Advisory has been issued for the Bay.
- No visibility concerns from sea fog are favored over the next 72 hours.
- Outside of rain chances this PM, dry conditions are favored throughout the early/middle parts of next week.

**Current Radar: 1:19 AM CT** 

As always, please do not hesitate to reach out to us with any forecast questions at (317)-560-8122. Press 1 for forecast questions.

You can also access real-time forecast updates and 24/7 meteorological chat assistance on your <u>Clarity</u> app. Click <u>here</u> for login assistance.