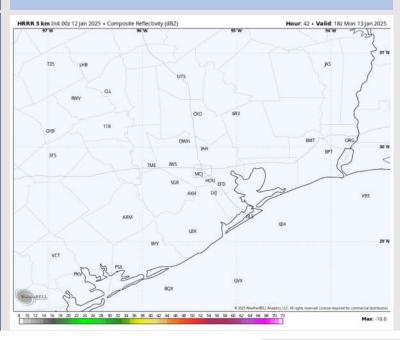

**Current Radar: 1:19 AM CT** 

As always, please do not hesitate to reach out to us with any forecast questions at (317)-560-8122. Press 1 for forecast questions.

You can also access real-time forecast updates and 24/7 meteorological chat assistance on your <u>Clarity</u> app. Click <u>here</u> for login assistance.