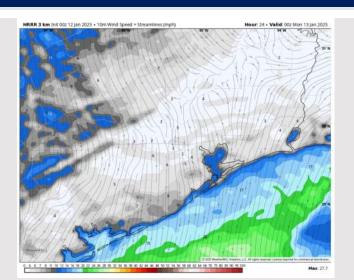

used as a guide only.

# Houston Pilots: SUN. 1/12/2025





## **Forecast Discussion**

Precip: Favoring scattered-to-widespread (60-70%) chances of rain showers beginning 9 AM. These rain chances will last through 11 PM with the best chances from 12 PM - 4 PM

Wind: Winds will be variable through 3 PM, before settling out of the N/NE. N of Morgan's Point: Winds will be at 3 - 7 kts throughout the day. S of Morgan's Point: Winds will be at 7 - 16 kts for the day. Gusts of 20-25 kts in play for Stations S of Morgan's Point after 6 PM.

High Temps: N of Morgan's Point: Mid-50s F. S of Morgan's Point: Upper 50s F.

Visibility: Not anticipating any fog concerns for today, but visibilities will be reduced below 2 miles under heavy downpours.

#### Precip Image: 3 PM CT



Wind Speed: 6 PM CT





High Temps Today

## Houston Pilots: Mon. 1/13/2025





## **Forecast Discussion**

**Precip:** Dry conditions are favored for Monday.

Wind: Winds will be generally out of the NE through the day on Monday. N of Morgan's Point: Winds will be 6 – 12 kts throughout Monday. S of Morgan's Point: Winds will be at 12 – 19 kts throughout the day on Monday. Gusts of up to 25–30 kts will be in play for Stations S of Morgan's Point throughout the day

High Temps: N of Morgan's Point: Mid - 50s F. S of Morgan's Point: Mid - 50s F.

Visibility: No visibility concerns for Monday.

Wind Speed:

9 AM CT

#### Precip Image: 12 PM CT





High Temps Monday

# Houston Pilots: TUE. 1/14/2025





## **Forecast Discussion**

**Precip:** Favoring dry conditions for Tuesday.

Wind: Winds will be out of the