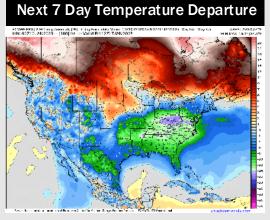

# **Houston Pilots: 1/11/25**

- Temps are expected to be much below normal for the week 1 timeframe. Mostly dry conditions favored outside of SUN PM rain chances.
- > Below normal temperatures and above normal rainfall are expected for week 2.
- Above normal temperatures and near normal precipitation chances are expected for the weeks 3/4 timeframe.