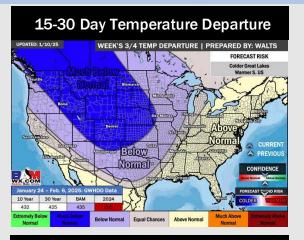

# **Houston Pilots: 1/11/25**

- Temps are expected to be much below normal for the week 1 timeframe. Mostly dry conditions favored outside of SUN PM rain chances.
- > Below normal temperatures and above normal rainfall are expected for week 2.
- Above normal temperatures and near normal precipitation chances are expected for the weeks 3/4 timeframe.