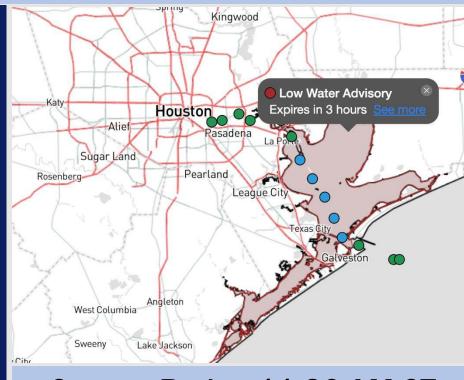

**Current Radar: 11:30 AM CT** 

As always, please do not hesitate to reach out to us with any forecast questions at (317)-560-8122. Press 1 for forecast questions.

You can also access real-time forecast updates and 24/7 meteorological chat assistance on your Clarity app. Click here for login assistance.