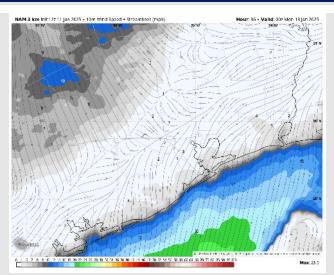

## **Forecast Discussion**

**Precip:** Dry conditions are favored for Monday.

Wind: Winds will be generally out of the NE through the day on Monday. N of Morgan's Point: Winds will be 6 – 12 kts throughout Monday. S of Morgan's Point: Winds will be at 12 – 19 kts throughout the day on Monday. Gusts of up to 25 – 30 kts will be in play for Stations S of Morgan's Point throughout the day

#### Precip Image: 12 PM CT

High Temps Monday

Wind Speed: 10 AM CT