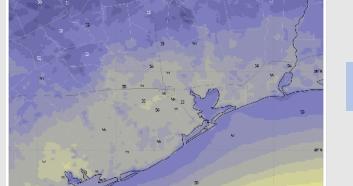

iles under heavy downpours.

#### Precip Image: 11 AM CT



Wind Speed: 6 PM CT





High Temps Sunday

## Houston Pilots: Mon. 1/13/2025





## **Forecast Discussion**

**Precip:** Dry conditions are favored for Monday.

Wind: Winds will be generally out of the NE through the day on Monday. N of Morgan's Point: Winds will be 6 – 12 kts throughout Monday. S of Morgan's Point: Winds will be at 12 – 19 kts throughout the day on Monday. Gusts of up to 25 – 30 kts will be in play for Stations S of Morgan's Point throughout the day

High Temps: N of Morgan's Point: Mid - 50s F. S of Morgan's Point: Mid - 50s F.

Visibility: No visibility concerns for Monday.

# MAM 3 km int 127 if Jan 2025 + 10m Wind Speed + Streamlines (mph) Hour 12 - Valid: 16 Mon 13 Jan 2025

#### Precip Image: 12 PM CT





High Temps Monday

Wind Speed: 10 AM CT

# **Houston Pilots: 1/11/25**

















- Temps are expected to be much below normal for the week 1 timeframe. Mostly dry conditions favored outside of SUN PM rain chances.
- > Below normal temperatures and above normal rainfall are expected for week 2.
- Above normal temperatures and near normal precipitation chances are expected for the weeks 3/4 timeframe.