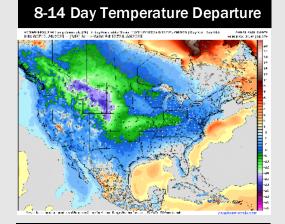

# **Houston Pilots: 1/11/25**

- Temps are expected to be much below normal for the week 1 timeframe. Mostly dry conditions favored outside of SUN PM rain chances.
- > Below normal temperatures and above normal rainfall are expected for week 2.
- Above normal temperatures and near normal precipitation chances are expected for the weeks 3/4 timeframe.