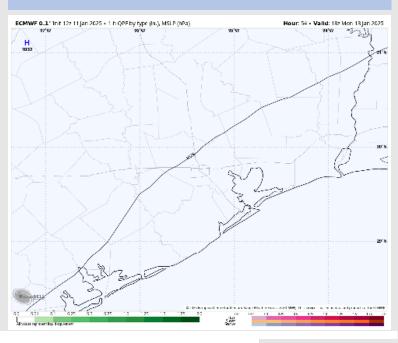

# MAM 3 km int 127 if Jan 2025 + 10m Wind Speed + Streamlines (mph) Hour 12 - Valid: 16 Mon 13 Jan 2025