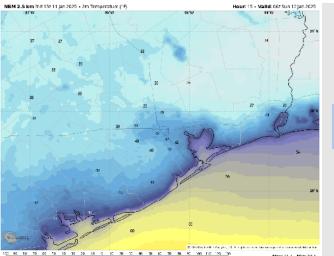

Low Temps: N of Morgan's Point: Mid-40s F. S of Morgan's Point: Low 50s F.

Visibility: No visibility concerns for today.

Wind Speed

**11 PM CT** 

#### Precip Image: 6 PM CT

Low Temps SUN AM