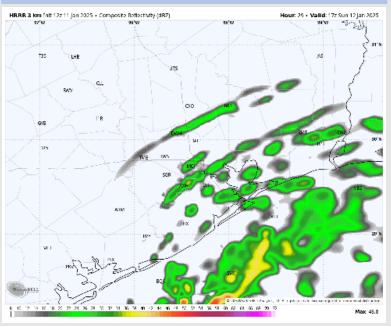

#### **Forecast Discussion**

Precip: Favoring scattered-to-widespread (60-70%) chances of rain showers work beginning 9 AM. These rain chances will last from 11 PM with the best chances from 12 PM - 4 PM

#### Precip Image: 11 AM CT

Wind Speed: 6 PM CT

High Temps Sunday