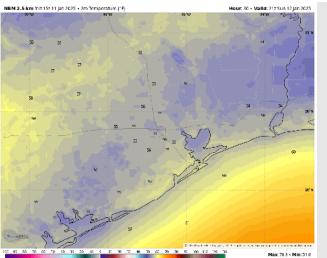

High Temps: N of Morgan's Point: Mid-50s F. S of Morgan's Point: Upper 50s F.

Visibility: Not anticipating any fog concerns for Sunday, but visibilities will be reduced below 2 miles under heavy downpours.

#### Precip Image: 11 AM CT

Wind Speed: 6 PM CT

High Temps Sunday