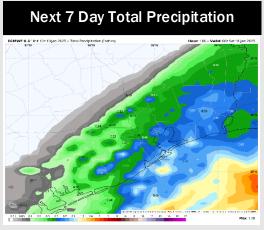

# **Houston Pilots: 1/11/25**

- Temps are expected to be much below normal for the week 1 timeframe. Mostly dry conditions favored outside of SUN PM rain chances.
- > Below normal temperatures and above normal rainfall are expected for week 2.
- Above normal temperatures and near normal precipitation chances are expected for the weeks 3/4 timeframe.