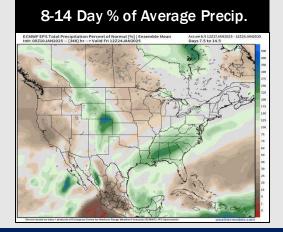

# **Houston Pilots: 1/11/25**

- Temps are expected to be much below normal for the week 1 timeframe. Mostly dry conditions favored outside of SUN PM rain chances.
- > Below normal temperatures and above normal rainfall are expected for week 2.
- Above normal temperatures and near normal precipitation chances are expected for the weeks 3/4 timeframe.