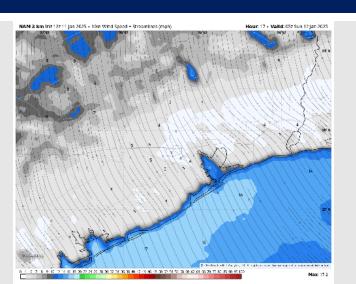

# MAM 3 km int 127 if Jan 2025 + 10m Wind Speed + Streamlines (mph) Hour 12 - Valid: 16 Mon 13 Jan 2025

#### Precip Image: 12 PM CT

High Temps Monday

Wind Speed: 10 AM CT