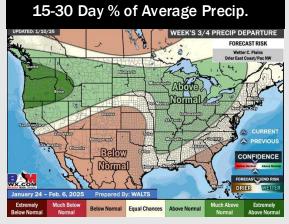

# **Houston Pilots: 1/11/25**

- Temps are expected to be much below normal for the week 1 timeframe. Mostly dry conditions favored outside of SUN PM rain chances.
- > Below normal temperatures and above normal rainfall are expected for week 2.
- Above normal temperatures and near normal precipitation chances are expected for the weeks 3/4 timeframe.