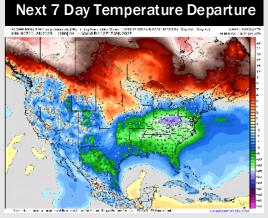

# **Houston Pilots: 1/10/25**

- Temps are expected to be much below normal for the week 1 timeframe. Mostly dry conditions favored outside of SUN PM rain chances.
- > Below normal temperatures and above normal rainfall are expected for week 2.
- Above normal temperatures and near normal precipitation chances are expected for the weeks <sup>3</sup>/<sub>4</sub> timeframe.