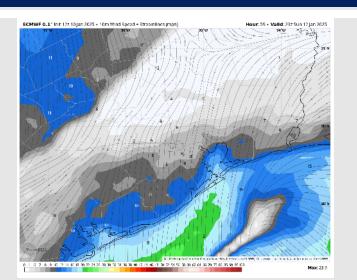

### **Forecast Discussion**

**Precip:** Dry conditions are favored the rest of the day as rain chances have moved to the east of the Houston area.

Wind: Winds will be generally out of the NW through the rest of the day. N of Morgan's Point: Winds will be 8 – 13 kts for the day. S of Morgan's Point: Winds will be at 20 – 25 kts throughout the day. Gusts of up to 25–30 kts will be in play for all Stations throughout the day.

#### Precip Image: 7 PM CT

Wind Speed: 8 PM CT

Low Temps SAT AM