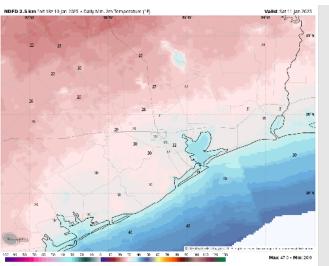

data that may/may not agree with the official BAM thinking that's found on the daily slides.

This data should be used as a guide only.

# Houston Pilots: FRI. 1/10/2025





### **Forecast Discussion**

**Precip:** Dry conditions are favored the rest of the day as rain chances have moved to the east of the Houston area.

Wind: Winds will be generally out of the NW through the rest of the day. N of Morgan's Point: Winds will be 8 – 13 kts for the day. S of Morgan's Point: Winds will be at 20 – 25 kts throughout the day. Gusts of up to 25–30 kts will be in play for all Stations throughout the day.

Low Temps: N of Morgan's Point: Mid 30s F. S of Morgan's Point: Mid to low 40s F.

Visibility: No fog is favored for the remainder of today.

#### Precip Image: 7 PM CT



Wind Speed: 8 PM CT





Low Temps SAT AM

# Houston Pilots: SAT. 1/11/2025





### **Forecast Discussion**

**Precip:** Favoring dry conditions for Saturday.

Wind: Winds will be out of the W/NW through 12PM, becoming variable after then, before settling out of the S by 5PM. N of Morgan's Point: Winds will be at 3 - 7 kts throughout Saturday. S of Morgan's Point: Winds will be at 9 - 14 kts through 10 AM before decreasing to 3 - 8 kts for the remainder of Saturday.

High Temps: N of Morgan's Point: Low 50s F. S of Morgan's Point: Near 50s F.

Visibility: No visibility concerns for Saturday.

#### Precip Image: 2 PM CT









High Temps Saturday

# Houston Pilots: SUN. 1/12/2025





### **Forecast Discussion**

Precip: Favoring dry conditions through 11 AM before scattered-to-widespread (50-60%) chances of r