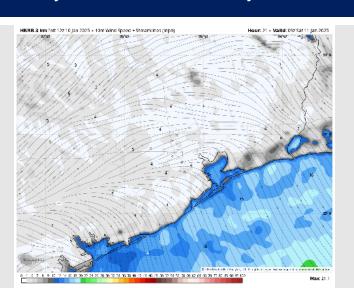

High Temps: N of Morgan's Point: Low 50s F. S of Morgan's Point: Near 50s F.

Visibility: No visibility concerns for Saturday.