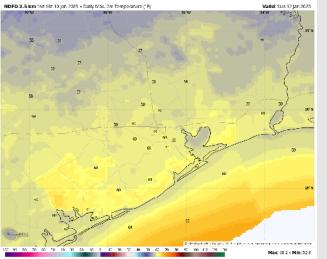

High Temps: N of Morgan's Point: Low 50s F. S of Morgan's Point: Near 50s F.

Visibility: No visibility concerns for Saturday.

#### Precip Image: 2 PM CT

High Temps Saturday