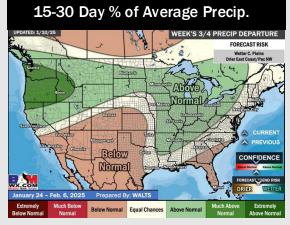

# **Houston Pilots: 1/10/25**

- Temps are expected to be much below normal for the week 1 timeframe. Mostly dry conditions favored outside of SUN PM rain chances.
- > Below normal temperatures and above normal rainfall are expected for week 2.
- Above normal temperatures and near normal precipitation chances are expected for the weeks <sup>3</sup>/<sub>4</sub> timeframe.