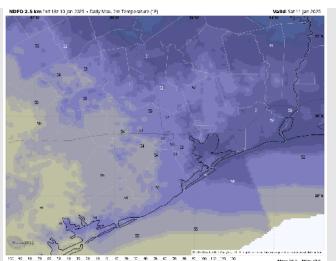

### **Forecast Discussion**

**Precip:** Favoring dry conditions for Saturday.

Wind: Winds will be out of the W/NW through 12PM, becoming variable after then, before settling out of the S by 5PM. N of Morgan's Point: Winds will be at 3 - 7 kts throughout Saturday. S of Morgan's Point: Winds will be at 9 - 14 kts through 10 AM before decreasing to 3 - 8 kts for the remainder of Saturday.