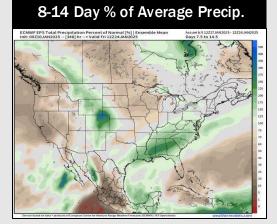

# **Houston Pilots: 1/10/25**

- Temps are expected to be much below normal for the week 1 timeframe. Mostly dry conditions favored outside of SUN PM rain chances.
- > Below normal temperatures and above normal rainfall are expected for week 2.
- Above normal temperatures and near normal precipitation chances are expected for the weeks <sup>3</sup>/<sub>4</sub> timeframe.