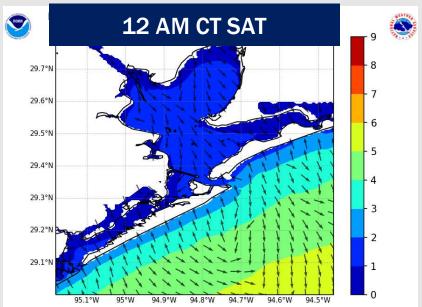

Updated: 1:00 PM CT

Friday, January 10, 2025

**Forecaster: Jonathan Kipper** 

## **Weather Headlines**

- Wave heights are currently below 5 ft and will continue to decrease throughout the PM hours today. See wave heights slide for more details!
- No visibility concerns from sea fog are favored over the next 72 hours.
- Outside of rain chances Sunday PM, dry conditions are favored throughout the early/middle parts of next week.



Current Radar: 12:45 PM CT



As always, please do not hesitate to reach out to us with any forecast questions at (317)-560-8122. Press 1 for forecast questions.

You can also access real-time forecast updates and 24/7 meteorological chat assistance on your <u>Clarity</u> app. Click <u>here</u> for login assistance.

# **Wave Height Forecast Update**









Wave heights will continue to gradually decrease throughout the PM hours on FRI.

Expecting wave heights of 4-5 ft through 6 PM before decreasing to under 4 ft afterwards.

Heights will decrease further to under 3 ft after 12 AM SAT.

## **Houston Pilots Extended Range Visibility Report**





### Monday 1/13/24

No fog concerns for Monday.

### Tuesday 1/14/25

No fog concerns for Tuesday.

#### **Forecast Confidence**

Above Normal

Below Normal

### **Forecast Confidence**

Above Normal

**Below** Normal

### **Wednesday 1/15/25**

No fog concerns for Wednesday.

### **Chance for Fog**

**Monday AM** 

**Monday PM** Unlikely

**Tuesday AM** 

**Tuesday PM** Unlikely

**Forecast Confidence** 

**Above Below** Normal Normal

Wednesday PM

Wednesday AM

Unlikely Unlikely

Unlikely

Unlik