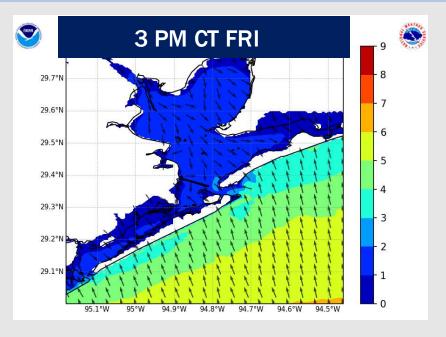

# **Wave Height Forecast Update**

Wave heights will continue to gradually decrease throughout the PM hours on FRI.

Expecting wave heights of 4-5 ft through 6 PM before decreasing to under 4 ft afterwards.