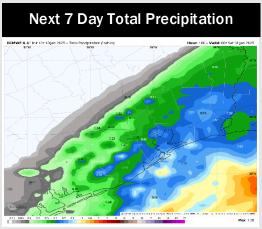

# **Houston Pilots: 1/10/25**

- Temps are expected to be much below normal for the week 1 timeframe. Mostly dry conditions favored outside of SUN PM rain chances.
- > Below normal temperatures and above normal rainfall are expected for week 2.
- Above normal temperatures and near normal precipitation chances are expected for the weeks <sup>3</sup>/<sub>4</sub> timeframe.