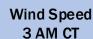

### **Forecast Discussion**

**Precip:** Favoring dry conditions for Saturday.

Wind: Winds will be out of the W/NW through 12PM, becoming variable after then, before settling out of the S by 5PM. N of Morgan's Point: Winds will be at 3 - 7 kts throughout Saturday. S of Morgan's Point: Winds will be at 9 - 14 kts through 10 AM before decreasing to 3 - 8 kts for the remainder of Saturday.