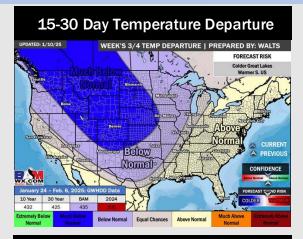

# **Houston Pilots: 1/10/25**

- Temps are expected to be much below normal for the week 1 timeframe. Mostly dry conditions favored outside of SUN PM rain chances.
- > Below normal temperatures and above normal rainfall are expected for week 2.
- Above normal temperatures and near normal precipitation chances are expected for the weeks <sup>3</sup>/<sub>4</sub> timeframe.