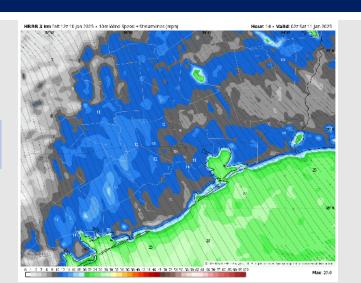

d data that may/may not agree with the official BAM thinking that's found on the daily slides.

This data should be used as a guide only.

# Houston Pilots: FRI. 1/10/2025





### **Forecast Discussion**

**Precip:** Dry conditions are favored the rest of the day as rain chances have moved to the east of the Houston area.

Wind: Winds will be generally out of the NW through the rest of the day. N of Morgan's Point: Winds will be 8 – 13 kts for the day. S of Morgan's Point: Winds will be at 20 – 25 kts throughout the day. Gusts of up to 25–30 kts will be in play for all Stations throughout the day.

Low Temps: N of Morgan's Point: Mid 30s F. S of Morgan's Point: Mid to low 40s F.

Visibility: No fog is favored for the remainder of today.

#### Precip Image: 7 PM CT



Wind Speed: 8 PM CT





Low Temps SAT AM

# Houston Pilots: SAT. 1/11/2025





### **Forecast Discussion**

**Precip:** Favoring dry conditions for Saturday.

Wind: Winds will be out of the W/NW through 12PM, becoming variable after then, before settling out of the S by 5PM. N of Morgan's Point: Winds will be at 3 - 7 kts throughout Saturday. S of Morgan's Point: Winds will be at 9 - 14 kts through 10 AM before decreasing to 3 - 8 kts for the remainder of Saturday.

High Temps: N of Morgan's Point: Low 50s F. S of Morgan's Point: Near 50s F.

Visibility: No visibility concerns for Saturday.

#### Precip Image: 2 PM CT









High Temps Saturday

# Houston Pilots: SUN. 1/12/2025





### **Forecast Discussion**

Precip: Favoring dry conditions through 11 AM before scattered-to-widespread (50-60%) chances of