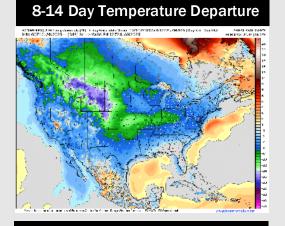

# **Houston Pilots: 1/10/25**

- Temps are expected to be much below normal for the week 1 timeframe. Mostly dry conditions favored outside of SUN PM rain chances.
- > Below normal temperatures and above normal rainfall are expected for week 2.
- Above normal temperatures and near normal precipitation chances are expected for the weeks <sup>3</sup>/<sub>4</sub> timeframe.