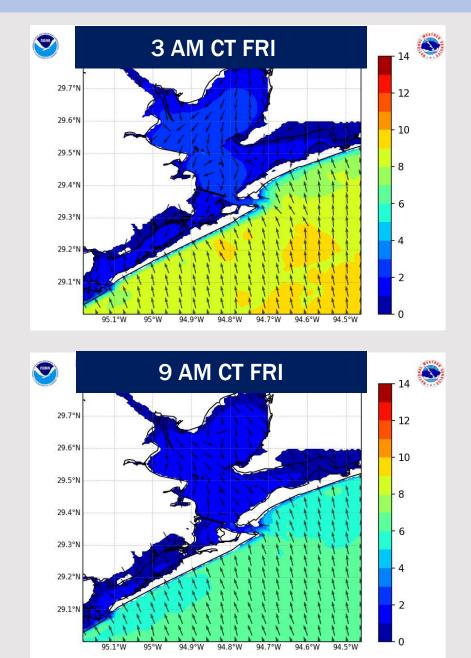

### **Wave Height Forecast Update**

With the increased winds, wave heights remain above 6 ft at the Boarding Station.

Expecting wave heights of 9 – 11 ft to continue through 2 AM CT before wave heights begin to decrease.

Wave heights will gradually decrease through the early AM, before dropping below 6ft by 12 PM today.