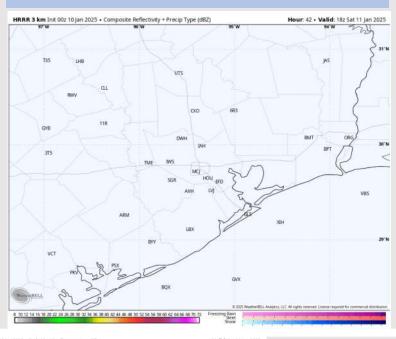

Mid to upper 40s F. S of Morgan's Point: Mid to upper 40s F.

**Visibility:** No fog concerns for today, however, visibilities may be reduced to 3-5 miles due to heavy downpours in the AM.

### Precip Image: 5 AM CT



Valid: Fri 10 Jan 2



#### High Temps Today

# Houston Pilots: SAT. 1/11/2025



### **Forecast Discussion**

**Precip:** Favoring dry conditions for Saturday.

Wind: Winds will be out of the N/NW through 12PM, becoming variable after then, before settling out of the S by 4PM. N of Morgan's Point: Winds will be at 3 - 7 kts throughout Saturday. S of Morgan's Point: Winds will be at 8 – 13 kts through 2 PM before decreasing to 3 - 8 kts for the remainder of Saturday.

High Temps: N of Morgan's Point: Near 50 F. S of Morgan's Point: Lower 50s F.

#### Precip Image: 12 PM CT



Visibility: No visibility concerns for Saturday.

Wind Speed 4 AM CT





High Temps Saturday

## Houston Pilots: SUN. 1/12/2025



### **Forecast Discussion**

**Precip:** Favoring dry conditions for the AM with scattered-to-widespread (50-60%) chances of rain showers work in from 1 PM – 7 PM. After 7 PM favoring dry conditions throughout the rest of the day Sunday

Wind: Winds will be variable throughout the day, with a tendency to be out of the N/NE. N of Morgan's Point: Winds will be at 3 - 8 kts throughout Sunday. S of Morgan's Point: Winds will be at 4 - 9 kts through 2 PM when winds will pick up to 8 – 13 kts for the rest of Sunday. For stations S of Morgan's Point, wind gusts of 20-25 kts will be possible after 6 PM.

**High Temps:** N of Morgan's Point: Upper 50s F, near 60 F. S