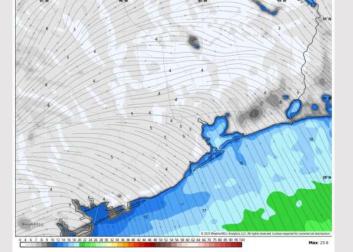

#### Precip Image: 12 PM CT

Visibility: No visibility concerns for Saturday.

Wind Speed 4 AM CT

High Temps Saturday