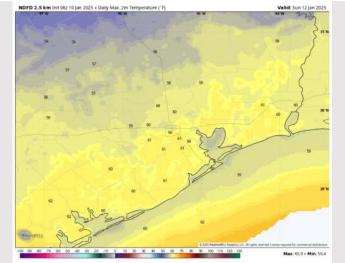

## Houston Pilots: SUN. 1/12/2025

**High Temps:** N of Morgan's Point: Upper 50s F, near 60 F. S of Morgan's Point: Near 50 F.

**Visibility:** Not anticipating any fog concerns for Sunday, but visibilities will be reduced below 2 miles under heavy downpours.

#### High Temps Sunday