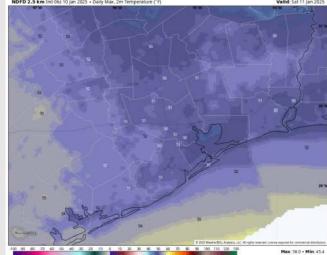

High Temps: N of Morgan's Point: Mid to upper 40s F. S of Morgan's Point: Mid to upper 40s F.

**Visibility:** No fog concerns for today, however, visibilities may be reduced to 3-5 miles due to heavy downpours in the AM.

#### High Temps Today