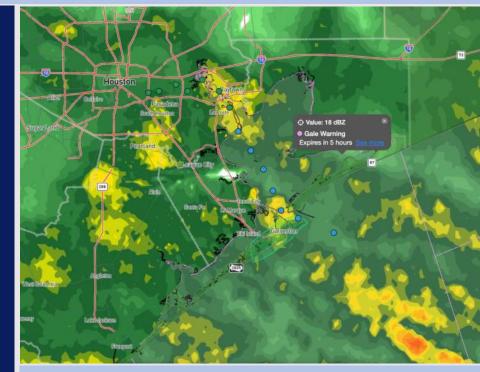

Current Radar: 12:50 AM CT

As always, please do not hesitate to reach out to us with any forecast questions at (317)-560-8122. Press 1 for forecast questions.

You can also access real-time forecast updates and 24/7 meteorological chat assistance on your <u>Clarity</u> app. Click <u>here</u> for login assistance.