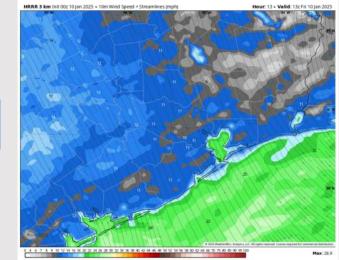

### **Forecast Discussion**

Wind Speed:

7 AM CT

Precip: Favoring widespread showers and downpours (100%) from 12AM
7AM, before chances become more scattered (50%) and lighter through 11AM. After this point, favoring dry conditions for the rest of the day.

Wind: Winds will be generally out of the NW through the day. N of Morgan's Point: Winds will be 8 – 13 kts for the day. S of Morgan's Point: Winds will be at 20 – 25 kts throughout the day. Gusts of up to 25– 30 kts will be in play for all Stations throughout the day.