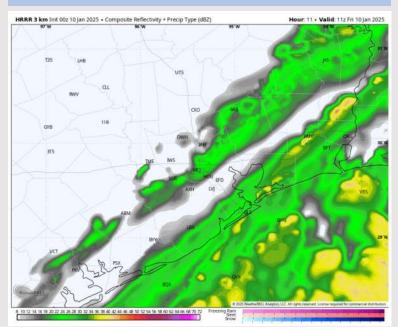

: FRI. 1/10/2025



### **Forecast Discussion**

Wind Speed:

7 AM CT

Precip: Favoring widespread showers and downpours (100%) from 12AM
7AM, before chances become more scattered (50%) and lighter through 11AM. After this point, favoring dry conditions for the rest of the day.

Wind: Winds will be generally out of the NW through the day. N of Morgan's Point: Winds will be 8 – 13 kts for the day. S of Morgan's Point: Winds will be at 20 – 25 kts throughout the day. Gusts of up to 25– 30 kts will be in play for all Stations throughout the day.

High Temps: N of Morgan's Point: Mid to upper 40s F. S of Morgan's Point: Mid to upper 40s F.

**Visibility:** No fog concerns for today, however, visibilities may be reduced to 3-5 miles due to heavy downpours in the AM.

### Precip Image: 5 AM CT



Valid: Fri 10 Jan 2



#### High Temps Today

# Houston Pilots: SAT. 1/11/2025



### **Forecast Discussion**

**Precip:** Favoring dry conditions for Saturday.

Wind: Winds will be out of the N/NW through 12PM, becoming variable after then, before settling out of the S by 4PM. N of Morgan's Point: Winds will be at 3 - 7 kts throughout Saturday. S of Morgan's Point: Winds will be at 8 – 13 kts through 2 PM before decreasing to 3 - 8 kts for the remainder of Saturday.

High Temps: N of Morgan's Point: Near 50 F. S of Morgan's Point: Lower 50s F.

#### Precip Image: 12 PM CT



Visibility: No visibility concerns for Saturday.

Wind Speed 4 AM CT





High Temps Saturday

## Houston Pilots: SUN. 1/12/2025



### **Forecast Discussion**

**Precip:** Favoring dry conditions for the AM with sc