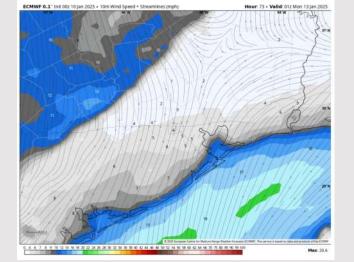

## Houston Pilots: SUN. 1/12/2025

Wind: Winds will be variable throughout the day, with a tendency to be out of the N/NE. N of Morgan's Point: Winds will be at 3 - 8 kts throughout Sunday. S of Morgan's Point: Winds will be at 4 - 9 kts through 2 PM when winds will pick up to 8 – 13 kts for the rest of Sunday. For stations S of Morgan's Point, wind gusts of 20-25 kts will be possible after 6 PM.

### Precip Image: 12 PM CT

Wind Speed: 7 PM CT