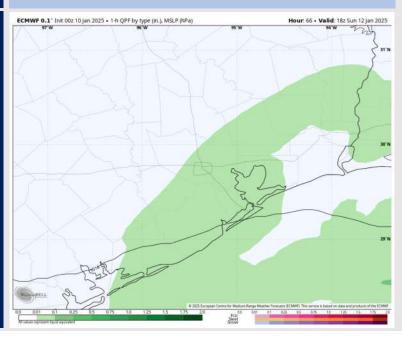

## Houston Pilots: SUN. 1/12/2025

### **Forecast Discussion**

**Precip:** Favoring dry conditions for the AM with scattered-to-widespread (50-60%) chances of rain showers work in from 1 PM – 7 PM. After 7 PM favoring dry conditions throughout the rest of the day Sunday

### Precip Image: 12 PM CT

Wind Speed: 7 PM CT