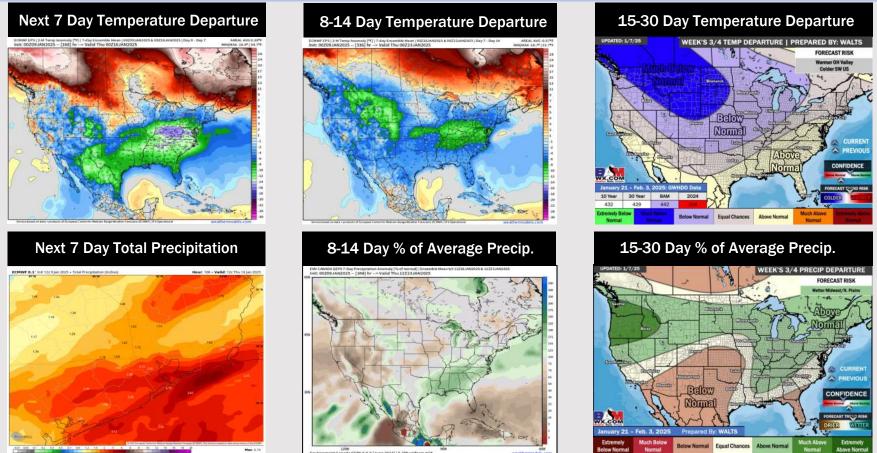

# Houston Pilots: 1/10/25

- Temps are expected to be much below normal for the week 1 timeframe. Rain favored through FRI with rain chances again early next week.
- Below normal temperatures and above normal rainfall are expected for week 2.
- Above normal temperatures and near normal precipitation chances are expected for the weeks <sup>3</sup>/<sub>4</sub> timeframe.